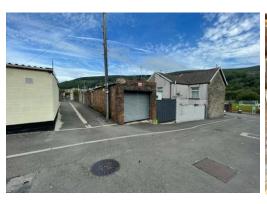

# **Property Description**

Opportunity to purchase a single garage with easy access situated in Penrhiwceiber on the outskirts of Mountain Ash.

Ideal for storage or for off road parking.

The garage is brick built with box profile roof.