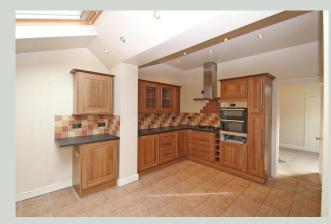

#### Kitchen / Breakfast Room

A range of matching wall and base units. Space for washing machine. Space for dishwasher. Tiled flooring. Built-in double oven. Built-in gas hob with stainless steel extractor fan. Stainless steel sink and drainer. Velux windows. Double-glazed door and window to side. Radiator.