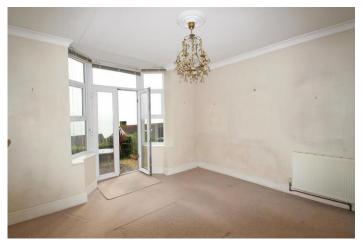

#### Dining Room / Possibly Bedroom 3 4.60m x 3.20m 15'1" x 10'6"

Double glazed 'bay window' to side. Feature brick chimney breast with open fire (not tested). Radiator. Door leading to: