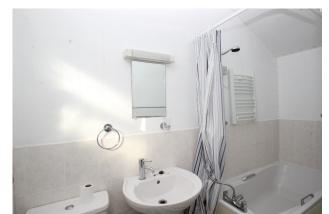

#### Family Bathroom 2.70m x 2.30m 8'10" x 7'7"

A good size bathroom with. Bath with shower attachment. WC. Hand basin. Obscured double-glazed window to rear.