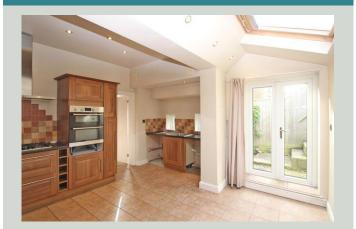

#### Kitchen / Breakfast Room

A range of matching wall and base units. Space for washing machine. Space for dishwasher. Tiled flooring. Built-in double oven. Built-in gas hob with stainless steel extractor fan. Stainless steel sink and drainer. Velux windows. Double-glazed door and window to side. Radiator.