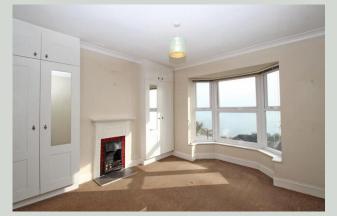

#### Lounge

#### 4.40m x 4.00m 14'5" x 13'1"

Double glazed 'bay windows' offering fantastic SEA VIEWS. French doors to patio. Feature fireplace set into ornate surround (not tested) Radiator.