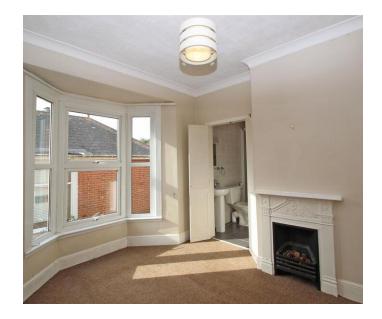

#### 3.70m x 3.70m 12'2" x 12'2"

Double glazed 'bay windows' with stunning SEA VIEWS. Feature fireplace with a tiled inset. Built in wardrobes. Radiator.

Cloakroom W/C & Sink

#### Bedroom 3.80m x 2.80m 12'6" x 9'2" Double glazed windows to side.

Ensuite Shower Room Shower, W.C. Basin. Radiator.