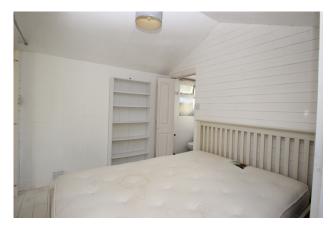

#### Bedroom

#### 3.70m x 3.70m 12'2" x 12'2"

Double glazed 'bay windows' with stunning SEA VIEWS. Feature fireplace with a tiled inset. Built in wardrobes. Radiator.

Cloakroom W/C & Sink