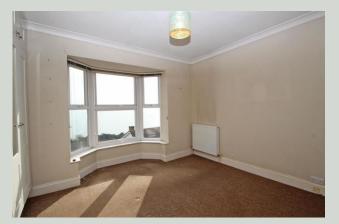

#### 3.70m x 3.70m 12'2" x 12'2"

Double glazed 'bay windows' with stunning SEA VIEWS. Feature fireplace with a tiled inset. Built in wardrobes. Radiator.

Cloakroom W/C & Sink