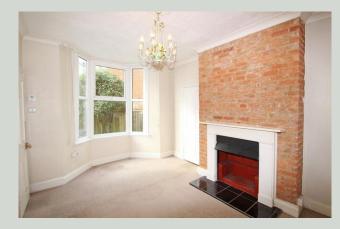

#### 4.40m x 4.00m 14'5" x 13'1"

Double glazed 'bay windows' offering fantastic SEA VIEWS. French doors to patio. Feature fireplace set into ornate surround (not tested) Radiator.