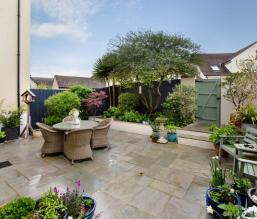

## Features

- Entrance Hall
- Living Room with French doors to garden
- Fitted Kitchen / Dining Room with granite work surfaces, integrated appliances and French doors to garden
- Cloakroom
- Master Bedroom with Ensuite Shower Room
- 2 further Bedrooms
- · Family Bathroom
- Enclosed South-West facing landscaped garden to rear
- Separate Garage
- · Gas central heating
- Double glazing
- Council tax band C

Situated in this popular village location is this immaculately presented 3 bedroomed midterraced house with enclosed South-West facing landscaped garden to rear, garage and off road parking.

Viewing strictly through the selling agents: