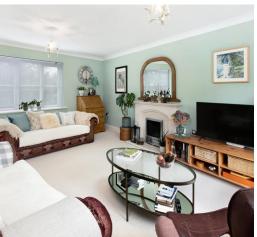

## Features

- Entrance Hall
- Living Room with French doors to garden
- Fitted Kitchen / Dining Room with granite work surfaces, integrated appliances and French doors to garden
- Cloakroom
- Master Bedroom with Ensuite Shower Room
- 2 further Bedrooms
- · Family Bathroom
- Enclosed South-West facing landscaped garden to rear
- Separate Garage
- · Gas central heating
- Double glazing
- Council tax band C