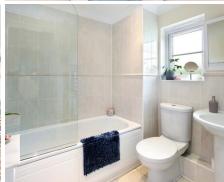

## Features

- Entrance Hall
- Living Room with French doors to garden
- Fitted Kitchen / Dining Room with granite work surfaces, integrated appliances and French doors to garden
- Cloakroom
- Master Bedroom with Ensuite Shower Room
- 2 further Bedrooms
- · Family Bathroom
- Enclosed South-West facing landscaped garden to rear
- Separate Garage
- · Gas central heating
- Double glazing
- Council tax band C