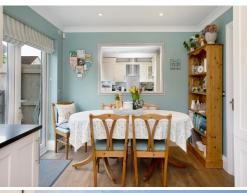

## Features

- Entrance Hall
- Living Room with French doors to garden
- Fitted Kitchen / Dining Room with granite work surfaces, integrated appliances and French doors to garden
- Cloakroom
- Master Bedroom with Ensuite Shower Room
- 2 further Bedrooms
- · Family Bathroom
- Enclosed South-West facing landscaped garden to rear
- Separate Garage
- · Gas central heating
- Double glazing
- Council tax band C