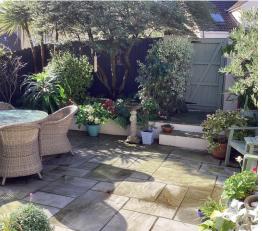

## Features

- Entrance Hall
- Living Room with French doors to garden
- Fitted Kitchen / Dining Room with granite work surfaces, integrated appliances and French doors to garden
- Cloakroom
- Master Bedroom with Ensuite Shower Room
- 2 further Bedrooms
- · Family Bathroom
- Enclosed South-West facing landscaped garden to rear
- Separate Garage
- · Gas central heating
- Double glazing
- Council tax band C