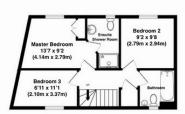

Whist every attempt has been made to ensure the accuracy of the floorplan contained here, measurements of doors, windows, rooms and any other tense are approximate and no responsibility is taken for any error, omission or mis-statement. This plan is for illustrative purposes only and should be used as such by any prospective purchaser. The services, systems and appliances shown have not been tested and no guaranter as to their operations.

## Features

- Entrance Hall
- Living Room with French doors to garden
- Fitted Kitchen / Dining Room with granite work surfaces, integrated appliances and French doors to garden
- Cloakroom
- Master Bedroom with Ensuite Shower Room
- 2 further Bedrooms
- · Family Bathroom
- Enclosed South-West facing landscaped garden to rear
- Separate Garage
- · Gas central heating
- Double glazing
- Council tax band C