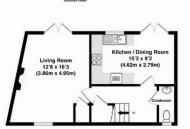

Whist every attempt has been made to ensure the accuracy of the floorplan contained here, measurements of doors, windows, rooms and any other tense are approximate and no responsibility is taken for any error, omission or mis-statement. This plan is for illustrative purposes only and should be used as such by any prospective purchaser. The services, systems and appliances shown have not been tested and no guaranter as to their operations.

## Features

- Entrance Hall
- Living Room with French doors to garden
- Fitted Kitchen / Dining Room with granite work surfaces, integrated appliances and French doors to garden
- Cloakroom
- Master Bedroom with Ensuite Shower Room
- 2 further Bedrooms
- · Family Bathroom
- Enclosed South-West facing landscaped garden to rear
- Separate Garage
- · Gas central heating
- Double glazing
- Council tax band C