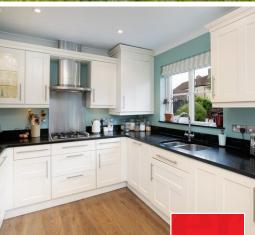

## Features

- Entrance Hall
- Living Room with French doors to garden
- Fitted Kitchen / Dining Room with granite work surfaces, integrated appliances and French doors to garden
- Cloakroom
- Master Bedroom with Ensuite Shower Room
- 2 further Bedrooms
- · Family Bathroom
- Enclosed South-West facing landscaped garden to rear
- Separate Garage
- · Gas central heating
- Double glazing
- Council tax band C