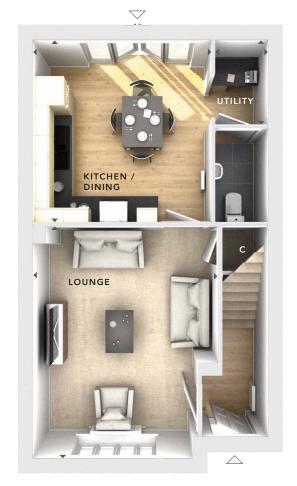

## GROUND FLOOR:

### LOUNGE

3.75m x 4.75m 12'3" x 15'7"

### KITCHEN / DINING

3.63m x 3.69m 11'11" x 12'1"

**UTILITY** 1.05m x 1.70m 3'5" x 5'7"

### CLOAKS

FIRST FLOOR

- External Access

- Measurement Points

386 RENDER 4.12

These particulars are intended as a preliminary guide for prospective purchasers and should not be relied upon. The elevational treatment for individual house types shows a typical arrangement. Details of materials and design treatments may vary. Any artist impressions shown are not intended to represent any particular plot. Purchasers are advised to inspect the layout plan to establish the arrangement of the house and surrounding property. Internal layouts show a general arrangement which may vary from plot to plot. Room sizes given are approx. overall finished room sizes and subject to normal building tolerances (i.e. ± 75mm). In all instances purchasers are advised to inspect plot specific information available from our sales team. Nothing in these particulars or verbal assurance shall form or constitute part of any contract, and are given without any responsibility on behalf of Bloor Homes.