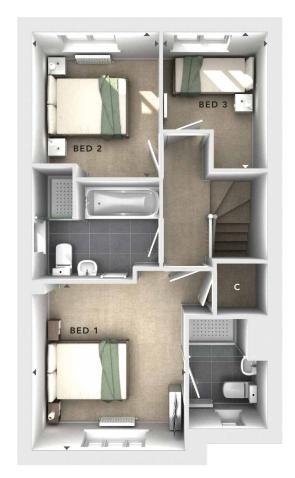

### FIRST FLOOR:

### BEDROOM 1

3.10m x 3.38m 10'2" x 11'1"

### **EN SUITE**

# BEDROOM 2

2.57m x 2.94m 8'5" x 9'8"

### BEDROOM 3

2.10m x 2.76m 6'11" x 9'1"

### **BATHROOM**