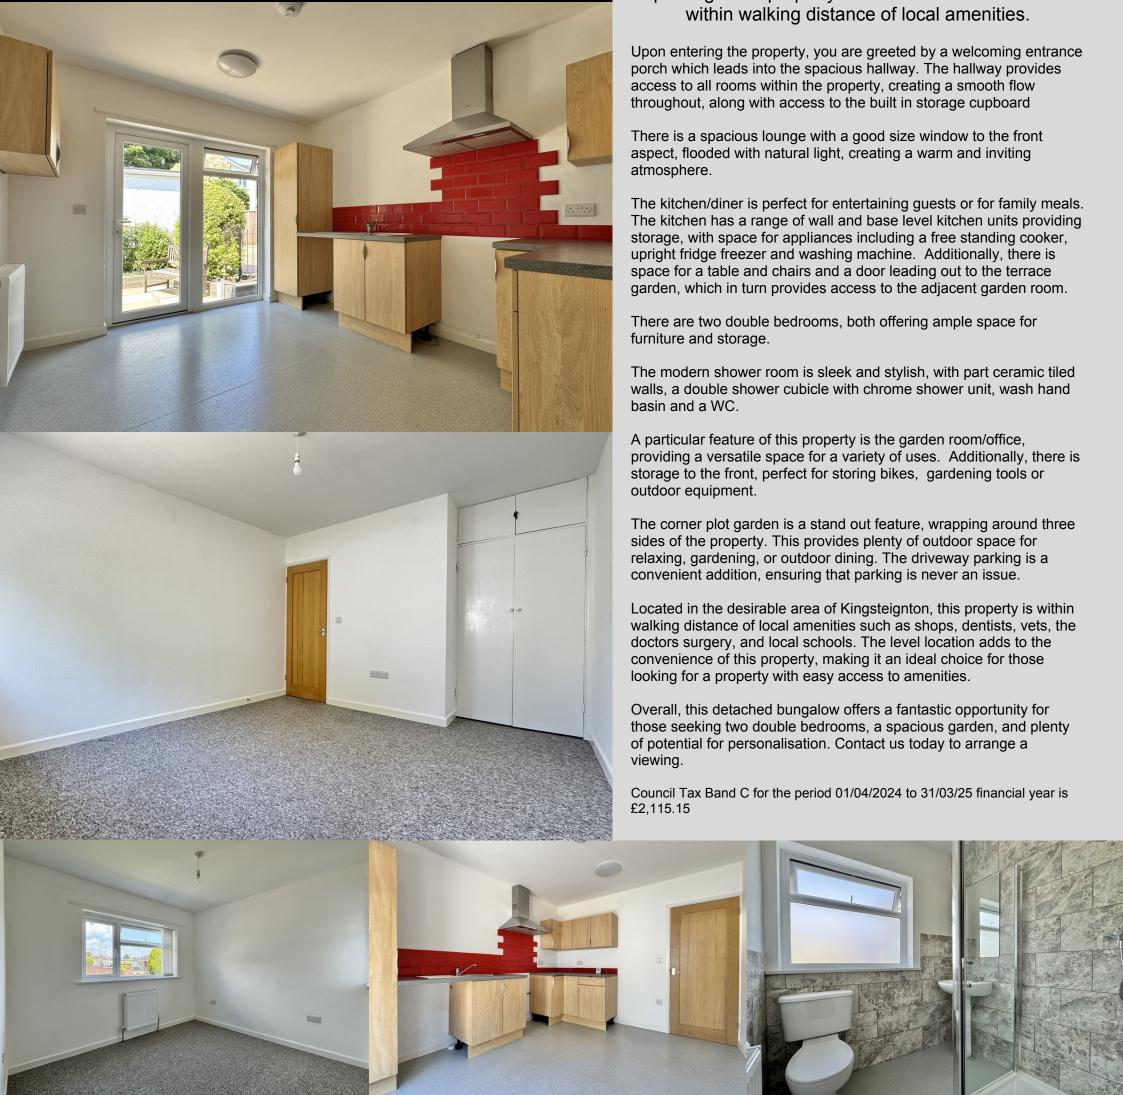

Our View "A well-presented property offered with no onward chain, viewing highly recommended "

- Semi-detached Bungalow on a corner plot
- Entrance Porch and Hallway
- Good size Kitchen/Diner with door to Garden
- Spacious Lounge
- Two Double Bedrooms
- Modern Shower Room
- Garden Room/with storage to the Front
- Driveway Parking
- On the level within walking distance of the Local amenities

A pleasant two bedroom semi-detached bungalow, situated on a lovely corner plot, benefiting from a garden room, additional storage, and driveway parking. The property is situated on the level and