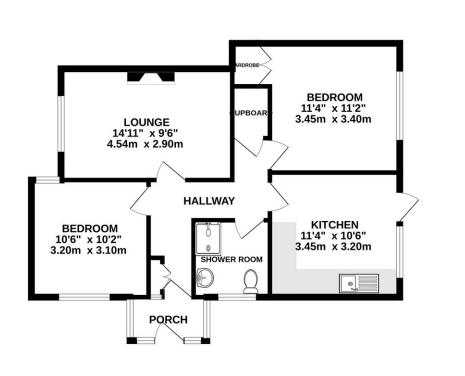

## GROUND FLOOR 819 sq.ft. (76.1 sq.m.) approx.

The Property

TOTAL FLOOR AREA : 819 sq.ft. (76.1 sq.m.) approx

As part of our service, we may recommend additional services (conveyancing, surveying etc) to you which we believe may help with your property transaction. Please be aware that if you decide to proceed, we may receive a referral fee. We will not refer your details unless you have provided your consent and you are not under any obligation to use any of these services. Full details of these services and referral fees our published on our website.