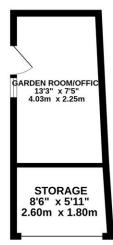

Our View "A well-presented property offered with no onward chain, viewing highly recommended "

- Semi-detached Bungalow on a corner plot
- Entrance Porch and Hallway
- Good size Kitchen/Diner with door to Garden
- Spacious Lounge
- Two Double Bedrooms
- Modern Shower Room
- Garden Room/with storage to the Front
- Driveway Parking
- On the level within walking distance of the Local amenities

A pleasant two bedroom semi-detached bungalow, situated on a lovely corner plot, benefiting from a garden room, additional storage, and driveway parking. The property is situated on the level and

## GROUND FLOOR 819 sq.ft. (76.1 sq.m.) approx.

The Property

TOTAL FLOOR AREA : 819 sq.ft. (76.1 sq.m.) approx

As part of our service, we may recommend additional services (conveyancing, surveying etc) to you which we believe may help with your property transaction. Please be aware that if you decide to proceed, we may receive a referral fee. We will not refer your details unless you have provided your consent and you are not under any obligation to use any of these services. Full details of these services and referral fees our published on our website.