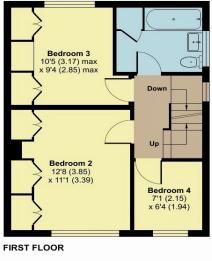

## **Features**

- Entrance Porch
- Entrance Hall
- Living / Dining Room with patio door to garden
- Kitchen with door to driveway
- 3 Bedrooms on 1st floor, Bedrooms 2 & 3 with fitted wardrobes
- Family Bathroom
- Master Bedroom on 2nd floor with wash basin and far reaching views
- Well-stocked enclosed garden to rear designed by awardwinning gardener for yearround interest and wildlife attraction
- Storage facility
- Driveway parking
- Gas central heating
- Double glazing
- Council tax band D
- What3words: ///solved.master.link

## 45 Claremont Drive, Taunton, TA1 4JQ

Approximate Area = 1148 sq ft / 106.6 sq m (includes eaves storage)

Storage = 140 sq ft / 13 sq m

Total = 1288 sq ft / 119.6 sq m

For identification only - Not to scale