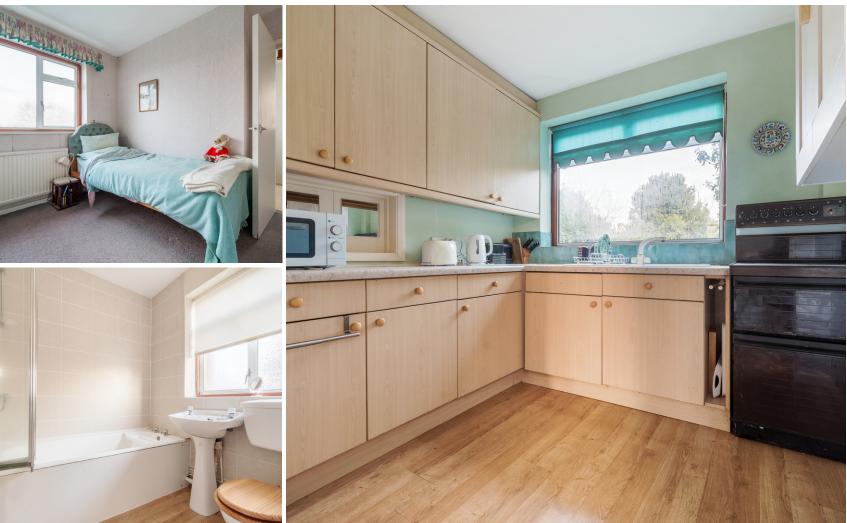

## **Features**

- Entrance Porch
- Entrance Hall
- Living / Dining Room with patio door to garden
- Kitchen with door to driveway
- 3 Bedrooms on 1st floor, Bedrooms 2 & 3 with fitted wardrobes
- Family Bathroom
- Master Bedroom on 2nd floor with wash basin and far reaching views
- Well-stocked enclosed garden to rear designed by awardwinning gardener for yearround interest and wildlife attraction
- Storage facility
- Driveway parking
- Gas central heating
- Double glazing
- Council tax band D
- What3words: ///solved.master.link