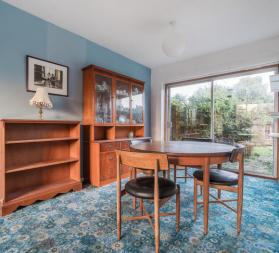

## **Features**

- Entrance Porch
- Entrance Hall
- Living / Dining Room with patio door to garden
- Kitchen with door to driveway
- 3 Bedrooms on 1st floor, Bedrooms 2 & 3 with fitted wardrobes
- Family Bathroom
- Master Bedroom on 2nd floor with wash basin and far reaching views
- Well-stocked enclosed garden to rear designed by awardwinning gardener for yearround interest and wildlife attraction
- Storage facility
- Driveway parking
- Gas central heating
- Double glazing
- Council tax band D
- What3words: ///solved.master.link