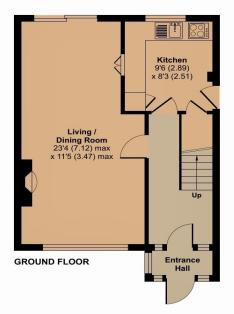

## **Features**

- Entrance Porch
- Entrance Hall
- Living / Dining Room with patio door to garden
- Kitchen with door to driveway
- 3 Bedrooms on 1st floor, Bedrooms 2 & 3 with fitted wardrobes
- Family Bathroom
- Master Bedroom on 2nd floor with wash basin and far reaching views
- Well-stocked enclosed garden to rear designed by awardwinning gardener for yearround interest and wildlife attraction
- Storage facility
- Driveway parking
- Gas central heating
- Double glazing
- Council tax band D
- What3words: ///solved.master.link

## 45 Claremont Drive, Taunton, TA1 4JQ

Approximate Area = 1148 sq ft / 106.6 sq m (includes eaves storage)

Storage = 140 sq ft / 13 sq m

Total = 1288 sq ft / 119.6 sq m

For identification only - Not to scale