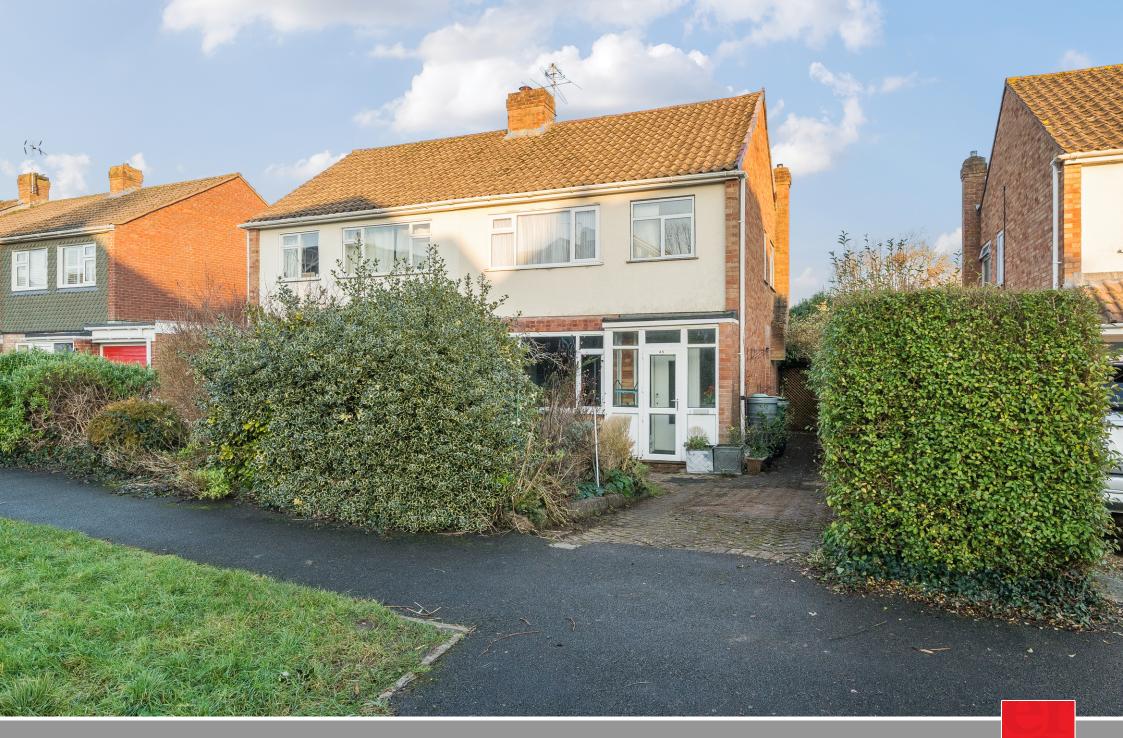

Situated in this popular location 1.6 miles of the town centre with easy access to Musgrove Park Hospital and within Castle School catchment is this 4 bedroomed semi-detached house arranged over 3 floors with established enclosed garden to rear, storage facility and driveway parking. No onward chain.

## **Features**

- Entrance Porch
- Entrance Hall
- Living / Dining Room with patio door to garden
- Kitchen with door to driveway
- 3 Bedrooms on 1st floor, Bedrooms 2 & 3 with fitted wardrobes
- Family Bathroom
- Master Bedroom on 2nd floor with wash basin and far reaching views
- Well-stocked enclosed garden to rear designed by awardwinning gardener for yearround interest and wildlife attraction
- Storage facility
- Driveway parking
- Gas central heating
- Double glazing
- Council tax band D
- What3words: ///solved.master.link