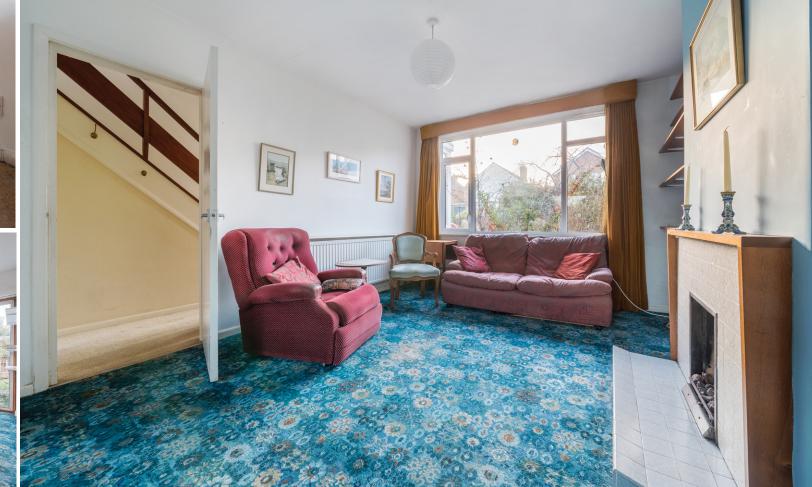

## **Features**

- Entrance Porch
- Entrance Hall
- Living / Dining Room with patio door to garden
- Kitchen with door to driveway
- 3 Bedrooms on 1st floor, Bedrooms 2 & 3 with fitted wardrobes
- Family Bathroom
- Master Bedroom on 2nd floor with wash basin and far reaching views
- Well-stocked enclosed garden to rear designed by awardwinning gardener for yearround interest and wildlife attraction
- Storage facility
- Driveway parking
- Gas central heating
- Double glazing
- Council tax band D
- What3words: ///solved.master.link