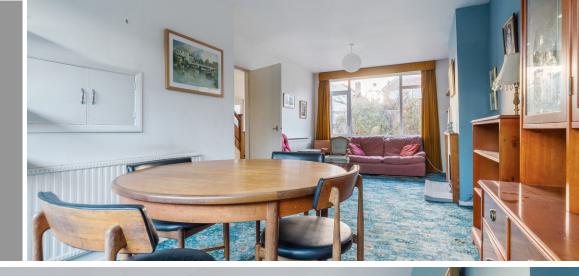

## **Features**

- Entrance Porch
- Entrance Hall
- Living / Dining Room with patio door to garden
- Kitchen with door to driveway
- 3 Bedrooms on 1st floor, Bedrooms 2 & 3 with fitted wardrobes
- Family Bathroom
- Master Bedroom on 2nd floor with wash basin and far reaching views
- Well-stocked enclosed garden to rear designed by awardwinning gardener for yearround interest and wildlife attraction
- Storage facility
- Driveway parking
- Gas central heating
- Double glazing
- Council tax band D
- What3words: ///solved.master.link