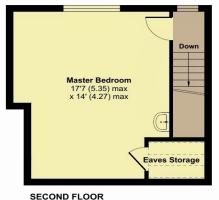

## **Features**

- Entrance Porch
- Entrance Hall
- Living / Dining Room with patio door to garden
- Kitchen with door to driveway
- 3 Bedrooms on 1st floor, Bedrooms 2 & 3 with fitted wardrobes
- Family Bathroom
- Master Bedroom on 2nd floor with wash basin and far reaching views
- Well-stocked enclosed garden to rear designed by awardwinning gardener for yearround interest and wildlife attraction
- Storage facility
- Driveway parking
- Gas central heating
- Double glazing
- Council tax band D
- What3words: ///solved.master.link

## 45 Claremont Drive, Taunton, TA1 4JQ

Approximate Area = 1148 sq ft / 106.6 sq m (includes eaves storage)

Storage = 140 sq ft / 13 sq m

Total = 1288 sq ft / 119.6 sq m

For identification only - Not to scale