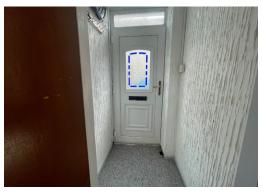

## **FRONT OF PROPERTY**

On main road location. UPVC windows and door.

### **ENTRANCE HALL**

Artex and emulsion ceiling and walls. Carpeted floor.