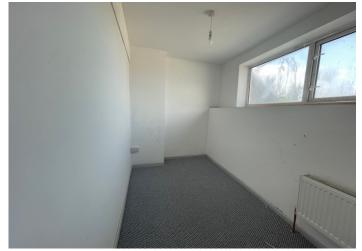

#### **BEDROOM 1**

Emulsion walls and ceiling, radiator. Newly fitted carpet. UPVC window to rear.

\_\_\_\_

#### **BEDROOM 2**

Emulsion walls and ceiling, newly fitted carpet, radiator and UPVC window to front

#### **BEDROOM 3**

Emulsion walls and ceiling, radiator and newly fitted carpet. UPVC window to front

\_\_\_\_\_