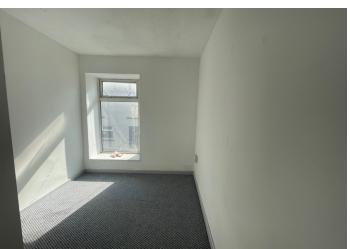

#### **BEDROOM 1**

Emulsion walls and ceiling, radiator. Newly fitted carpet. UPVC window to rear.

\_\_\_\_

#### **BEDROOM 2**

Emulsion walls and ceiling, newly fitted carpet, radiator and UPVC window to front

#### **BEDROOM 3**

Emulsion walls and ceiling, radiator and newly fitted carpet. UPVC window to front

\_\_\_\_\_