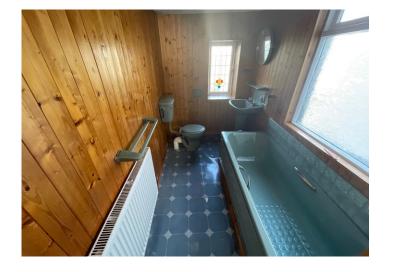

#### **BATHROOM**

Artex ceiling and tongue and groove walls. Vinyl flooring. 3 piece bathroom suite.