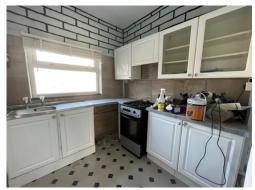

# **KITCHEN**

Emulsion walls and ceiling. Fitted base and wall units. Gas cooker. UPVC door to shared yard area. Newly fitted boiler.