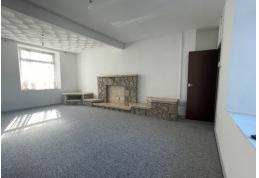

#### **LIVING ROOM**

Spacious living room with stone hearth feature fireplace. Newly fitted carpet, 2 radiators, Emulsion walls and ceiling. Doors leading to Kitchen and Bathroom