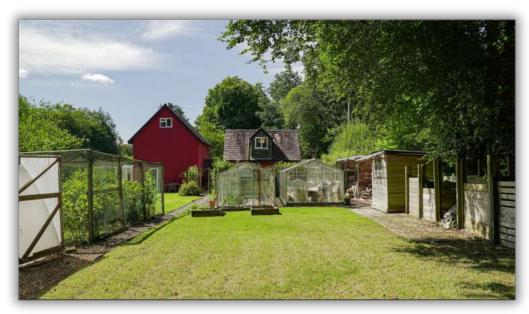

The grounds are not overlooked and are intersected by a charming stream, adding to the serene atmosphere. Additionally, the property benefits from a useful garage/workshop and a motorhome shelter, with the potential for conversion into a barn (subject to the necessary consents). The established fruit-growing garden, complete with two large greenhouses, a polytunnel, fruit cage, and raised beds, offers a perfect opportunity for self-sufficiency.