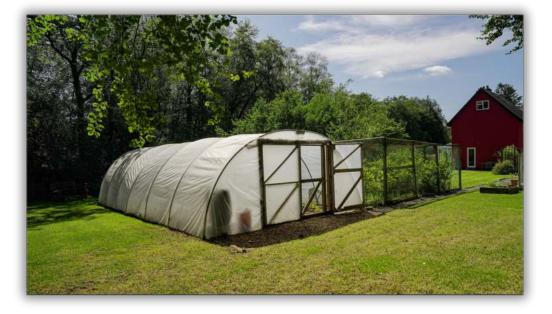

The grounds are not overlooked and are intersected by a charming stream, adding to the serene atmosphere. Additionally, the property benefits from a useful garage/workshop and a motorhome shelter, with the potential for conversion into a barn (subject to the necessary consents). The established fruit-growing garden, complete with two large greenhouses, a polytunnel, fruit cage, and raised beds, offers a perfect opportunity for self-sufficiency.