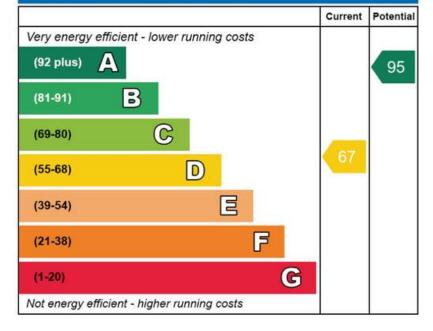

## Energy Efficiency Rating

All measurements walls, doors, windows, fittings and appliances, their sizes and locations, are approximate only. They cannot be regarded as being a representation by the seller, nor their agent.