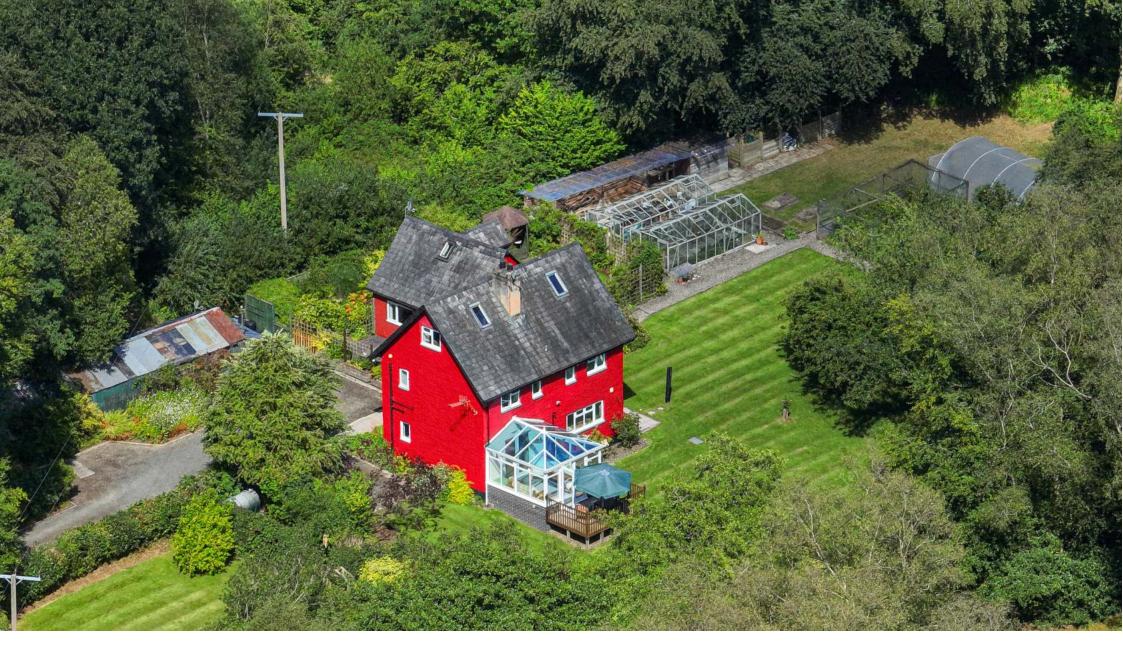

This impressive three-storey, four-bedroom family home is nestled in a tranquil rural location, providing peace, privacy, and a sense of seclusion. The property is set within approximately one acre of meticulously maintained and mature grounds, featuring expansive lawns, perennial borders, and ornamental shrubbery. A quaint outbuilding, with the potential to be transformed into a one-bedroom annexe, holiday let, or studio, further enhances the property's appeal.

The grounds are not overlooked and are intersected by a charming stream, adding to the serene atmosphere. Additionally, the property benefits from a useful garage/workshop and a motorhome shelter, with the potential for conversion into a barn (subject to the necessary consents). The established fruit-growing garden, complete with two large greenhouses, a polytunnel, fruit cage, and raised beds, offers a perfect opportunity for self-sufficiency.

A small wooded copse backs onto open countryside, providing a natural haven and enhancing the property's appeal as a rural retreat. This is truly a dream move, offering a fantastic lifestyle opportunity. Whether you seek a desirable and unrivalled property with favourable income potential or an extensive family home, this lovingly maintained residence provides the most beautiful of settings.