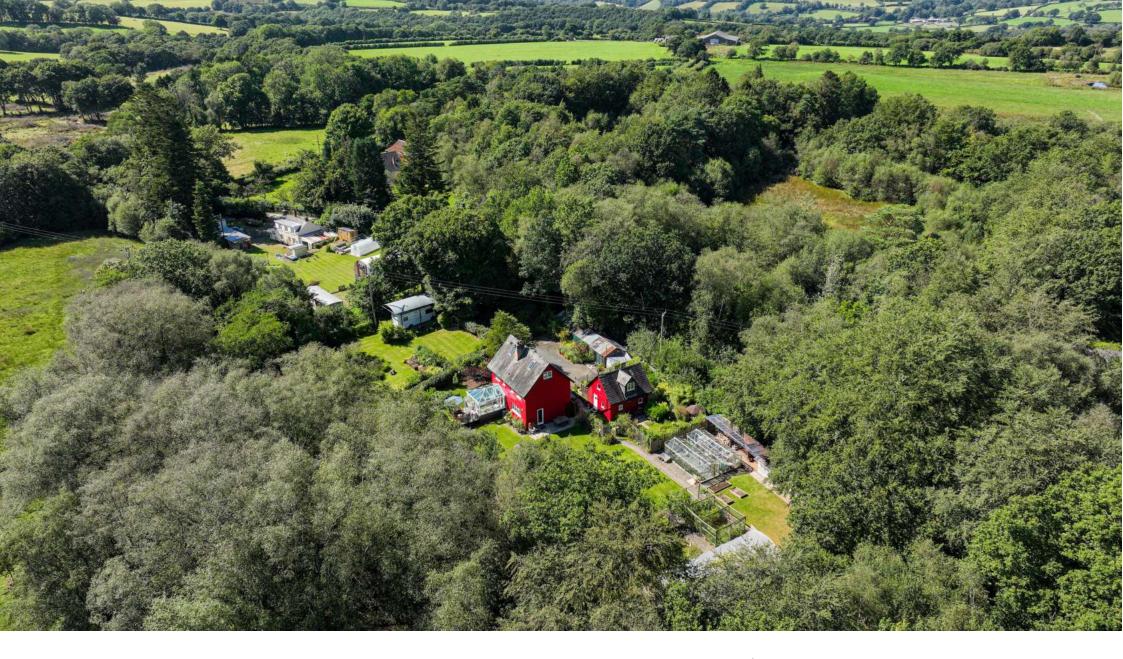

This impressive three-storey, four-bedroom family home is nestled in a tranquil rural location, providing peace, privacy, and a sense of seclusion. The property is set within approximately one acre of meticulously maintained and mature grounds, featuring expansive lawns, perennial borders, and ornamental shrubbery. A quaint outbuilding, with the potential to be transformed into a one-bedroom annexe, holiday let, or studio, further enhances the property's appeal.

The grounds are not overlooked and are intersected by a charming stream, adding to the serene atmosphere. Additionally, the property benefits from a useful garage/workshop and a motorhome shelter, with the potential for conversion into a barn (subject to the necessary consents). The established fruit-growing garden, complete with two large greenhouses, a polytunnel, fruit cage, and raised beds, offers a perfect opportunity for self-sufficiency.

A small wooded copse backs onto open countryside, providing a natural haven and enhancing the property's appeal as a rural retreat. This is truly a dream move, offering a fantastic lifestyle opportunity. Whether you seek a desirable and unrivalled property with favourable income potential or an extensive family home, this lovingly maintained residence provides the most beautiful of settings.