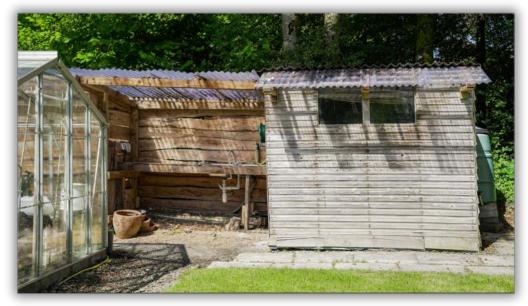

This impressive three-storey, four-bedroom family home is nestled in a tranquil rural location, providing peace, privacy, and a sense of seclusion. The property is set within approximately one acre of meticulously maintained and mature grounds, featuring expansive lawns, perennial borders, and ornamental shrubbery. A quaint outbuilding, with the potential to be transformed into a one-bedroom annexe, holiday let, or studio, further enhances the property's appeal.

The grounds are not overlooked and are intersected by a charming stream, adding to the serene atmosphere. Additionally, the property benefits from a useful garage/workshop and a motorhome shelter, with the potential for conversion into a barn (subject to the necessary consents). The established fruit-growing garden, complete with two large greenhouses, a polytunnel, fruit cage, and raised beds, offers a perfect opportunity for self-sufficiency.