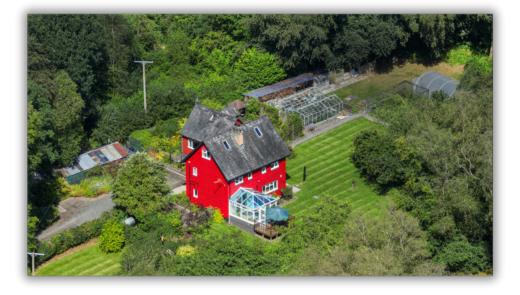

This impressive three-storey, four-bedroom family home is nestled in a tranquil rural location, providing peace, privacy, and a sense of seclusion. The property is set within approximately one acre of meticulously maintained and mature grounds, featuring expansive lawns, perennial borders, and ornamental shrubbery. A quaint outbuilding, with the potential to be transformed into a one-bedroom annexe, holiday let, or studio, further enhances the property's appeal.

The grounds are not overlooked and are intersected by a charming stream, adding to the serene atmosphere. Additionally, the property benefits from a useful garage/workshop and a motorhome shelter, with the potential for conversion into a barn (subject to the necessary consents). The established fruit-growing garden, complete with two large greenhouses, a polytunnel, fruit cage, and raised beds, offers a perfect opportunity for self-sufficiency.