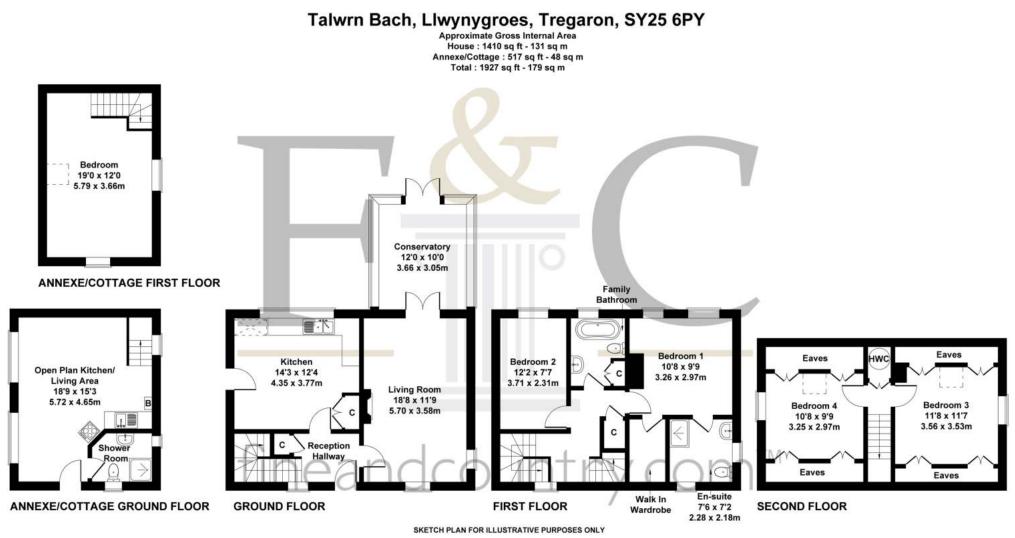

This impressive three-storey, four-bedroom family home is nestled in a tranquil rural location, providing peace, privacy, and a sense of seclusion. The property is set within approximately one acre of meticulously maintained and mature grounds, featuring expansive lawns, perennial borders, and ornamental shrubbery. A quaint outbuilding, with the potential to be transformed into a one-bedroom annexe, holiday let, or studio, further enhances the property's appeal.

## Energy Efficiency Rating

All measurements walls, doors, windows, fittings and appliances, their sizes and locations, are approximate only. They cannot be regarded as being a representation by the seller, nor their agent.