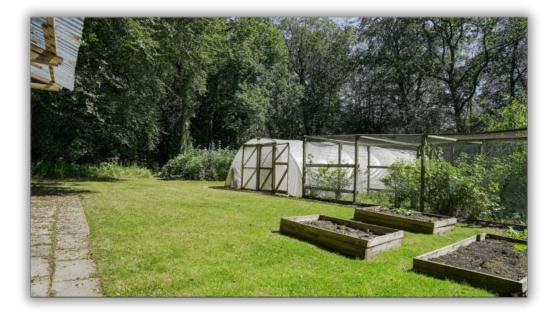

The grounds are not overlooked and are intersected by a charming stream, adding to the serene atmosphere. Additionally, the property benefits from a useful garage/workshop and a motorhome shelter, with the potential for conversion into a barn (subject to the necessary consents). The established fruit-growing garden, complete with two large greenhouses, a polytunnel, fruit cage, and raised beds, offers a perfect opportunity for self-sufficiency.