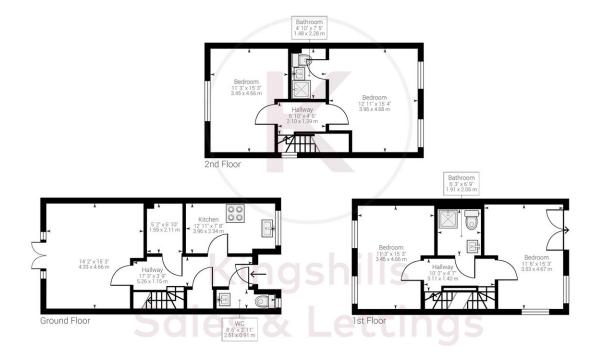

COUNCIL TAX E

**EPC RATING B** 

Approximate net internal area: 1353.23 ft² / 125.72 m² While every attempt has been made to ensure accuracy, all measurements are approximate, not to scale. This floor plan is for illustrative purpose only and should be used as such by any prospective tenant or purchaser.