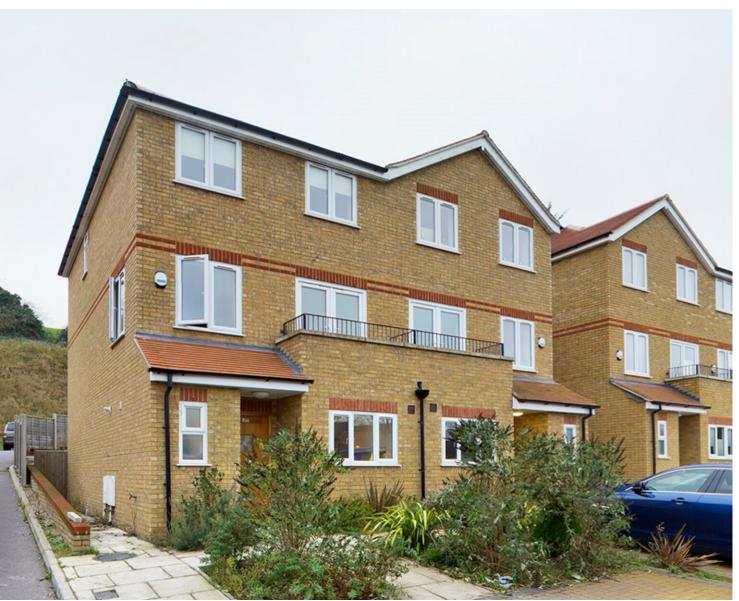

## **Property Description**

A modern semi-detached family home constructed by Redsky Homes. The property is located on the East Side of High Wycombe with easy access to Junction 3 of the M40. The home has been well maintained throughout and has lovely views over Kingsmead Playing Fields from the top floor windows. The accommodation comprises; entrance hall; downstairs cloakroom; kitchen/breakfast room with fitted appliances; utility room; living/dining Room. The first floor offers 2 bedrooms (principal bedroom with an en-suite), 2 further bedrooms to the second floor and family bathroom. The external of the property offers a terraced garden to the rear and offroad parking for 2 cars. Available late January. Unfurnished.