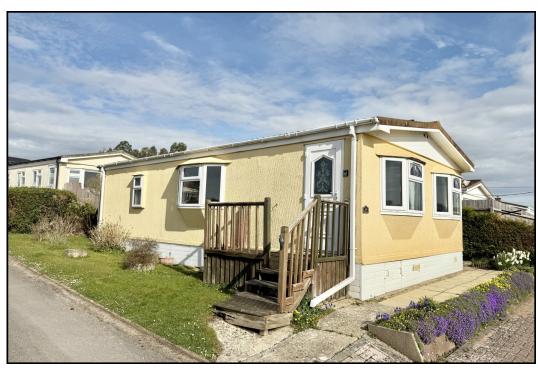

## 26 Handley Park, Sixpenny Handley, Salisbury, Wilts, SP5 5PL

This drawing has been prepared for diagrammatic purpose only. Not to scale.

#### 2-Bedroom Park Home - approx 32' x 20'

Accommodation & approximate room dimensions:

- Porch: Space for tumble dryer. Door to garden.
- Kitchen/Dining Area: approx 19'2x 9'2" max.
  Modern kitchen with range of floor and wall
  cupboards. Freestanding oven with gas hob. Space
  for washing machine & counter fridge/freezer.
  Larder cupboard. Wall mounted gas combination
  boiler. Space for dining table. Door leading to:
- Lounge: approx 19'2" x 10'4". Feature electric fireplace. Door leading to Drive.
- Bedroom 1: approx 9'8" x 9'2". Fitted wardrobes.
- Bedroom 2: approx 9'5" x 5'2. Fitted wardrobe.
- Bathroom: Panelled walk-in bath. Wash basin & WC.
- Delightful Private Garden.
- Gas Central Heating (system untested) LPG Gas.
- PVCu Double-Glazing
- Parking on Plot
- Age Restriction 55+
- Pets Considered
- Small Residential Park in Village Centre Location close to local convenience store & bus services.