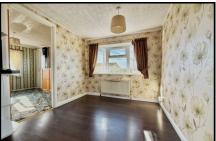

#### 2-Bedroom Park Home - approx 32' x 20'

Accommodation & approximate room dimensions:

- Porch: Space for tumble dryer. Door to garden.
- Kitchen/Dining Area: approx 19'2x 9'2" max.
  Modern kitchen with range of floor and wall
  cupboards. Freestanding oven with gas hob. Space
  for washing machine & counter fridge/freezer.
  Larder cupboard. Wall mounted gas combination
  boiler. Space for dining table. Door leading to:
- Lounge: approx 19'2" x 10'4". Feature electric fireplace. Door leading to Drive.
- Bedroom 1: approx 9'8" x 9'2". Fitted wardrobes.
- Bedroom 2: approx 9'5" x 5'2. Fitted wardrobe.
- Bathroom: Panelled walk-in bath. Wash basin & WC.
- Delightful Private Garden.
- Gas Central Heating (system untested) LPG Gas.
- PVCu Double-Glazing
- Parking on Plot
- Age Restriction 55+
- Pets Considered
- Small Residential Park in Village Centre Location close to local convenience store & bus services.