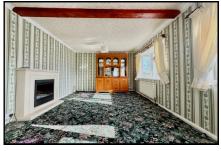

#### 2-Bedroom Park Home - approx 32' x 20'

Accommodation & approximate room dimensions:

- Porch: Space for tumble dryer. Door to garden.
- Kitchen/Dining Area: approx 19'2x 9'2" max.
  Modern kitchen with range of floor and wall
  cupboards. Freestanding oven with gas hob. Space
  for washing machine & counter fridge/freezer.
  Larder cupboard. Wall mounted gas combination
  boiler. Space for dining table. Door leading to:
- Lounge: approx 19'2" x 10'4". Feature electric fireplace. Door leading to Drive.
- Bedroom 1: approx 9'8" x 9'2". Fitted wardrobes.
- Bedroom 2: approx 9'5" x 5'2. Fitted wardrobe.
- Bathroom: Panelled walk-in bath. Wash basin & WC.
- Delightful Private Garden.
- Gas Central Heating (system untested) LPG Gas.
- PVCu Double-Glazing
- Parking on Plot
- Age Restriction 55+
- Pets Considered
- Small Residential Park in Village Centre Location close to local convenience store & bus services.