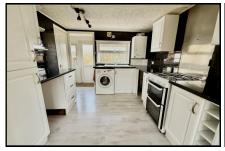

#### 2-Bedroom Park Home - approx 32' x 20'

Accommodation & approximate room dimensions:

- Porch: Space for tumble dryer. Door to garden.
- Kitchen/Dining Area: approx 19'2x 9'2" max.
  Modern kitchen with range of floor and wall
  cupboards. Freestanding oven with gas hob. Space
  for washing machine & counter fridge/freezer.
  Larder cupboard. Wall mounted gas combination
  boiler. Space for dining table. Door leading to:
- Lounge: approx 19'2" x 10'4". Feature electric fireplace. Door leading to Drive.
- Bedroom 1: approx 9'8" x 9'2". Fitted wardrobes.
- Bedroom 2: approx 9'5" x 5'2. Fitted wardrobe.
- Bathroom: Panelled walk-in bath. Wash basin & WC.
- Delightful Private Garden.
- Gas Central Heating (system untested) LPG Gas.
- PVCu Double-Glazing
- Parking on Plot
- Age Restriction 55+
- Pets Considered
- Small Residential Park in Village Centre Location close to local convenience store & bus services.