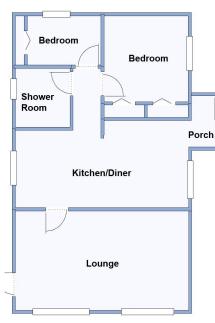

#### 2-Bedroom Park Home - approx 32' x 20'

Accommodation & approximate room dimensions:

- Porch: Space for tumble dryer. Door to garden.
- Kitchen/Dining Area: approx 19'2x 9'2" max.
  Modern kitchen with range of floor and wall
  cupboards. Freestanding oven with gas hob. Space
  for washing machine & counter fridge/freezer.
  Larder cupboard. Wall mounted gas combination
  boiler. Space for dining table. Door leading to:
- Lounge: approx 19'2" x 10'4". Feature electric fireplace. Door leading to Drive.
- Bedroom 1: approx 9'8" x 9'2". Fitted wardrobes.
- Bedroom 2: approx 9'5" x 5'2. Fitted wardrobe.
- Bathroom: Panelled walk-in bath. Wash basin & WC.
- Delightful Private Garden.
- Gas Central Heating (system untested) LPG Gas.
- PVCu Double-Glazing
- Parking on Plot
- Age Restriction 55+
- Pets Considered
- Small Residential Park in Village Centre Location close to local convenience store & bus services.