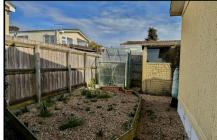

#### 2-Bedroom Park Home - approx 32' x 20'

Accommodation & approximate room dimensions:

- Porch: Space for tumble dryer. Door to garden.
- Kitchen/Dining Area: approx 19'2x 9'2" max.
  Modern kitchen with range of floor and wall
  cupboards. Freestanding oven with gas hob. Space
  for washing machine & counter fridge/freezer.
  Larder cupboard. Wall mounted gas combination
  boiler. Space for dining table. Door leading to:
- Lounge: approx 19'2" x 10'4". Feature electric fireplace. Door leading to Drive.
- Bedroom 1: approx 9'8" x 9'2". Fitted wardrobes.
- Bedroom 2: approx 9'5" x 5'2. Fitted wardrobe.
- Bathroom: Panelled walk-in bath. Wash basin & WC.
- Delightful Private Garden.
- Gas Central Heating (system untested) LPG Gas.
- PVCu Double-Glazing
- Parking on Plot
- Age Restriction 55+
- Pets Considered
- Small Residential Park in Village Centre Location close to local convenience store & bus services.