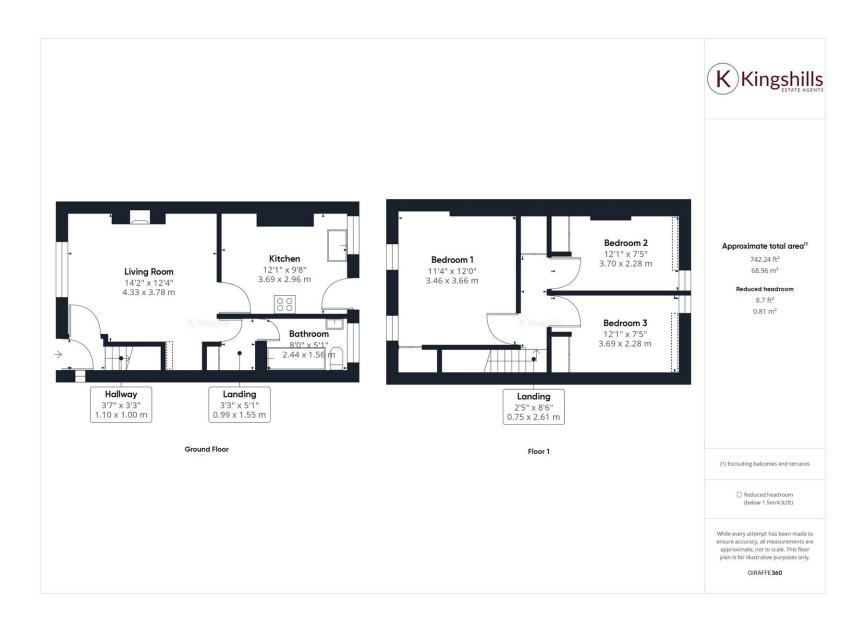

The property features three bedrooms, a living area with an open-fire fireplace that adds to the homely atmosphere, kitchen that overlooks the rear of the property and bathroom.

At the rear of the Cottage is a delightful garden that backs on to Penn and Tylers Green football playing fields, offering a peaceful setting. The garden is ideal for al fresco dining, providing outdoor seating and plenty of space to unwind in.