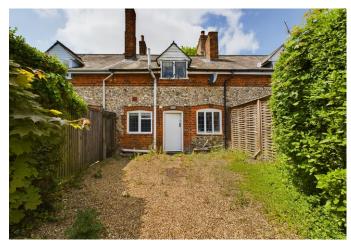

## **Full Description**

An opportunity to rent a three-bedroom Cottage which overlooks Widmer Pond. Occupying an enviable position overlooking the waterfront, this delightful property is within walking distance of the popular Red Lion Pub, the cozy JJ's Café, and a handy convenience store.

The property features three bedrooms, a living area with an open-fire fireplace that adds to the homely atmosphere, kitchen that overlooks the rear of the property and bathroom.

At the rear of the Cottage is a delightful garden that backs on to Penn and Tylers Green football playing fields, offering a peaceful setting. The garden is ideal for al fresco dining, providing outdoor seating and plenty of space to unwind in.