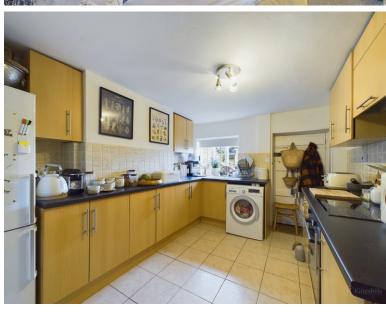

The property features three bedrooms, a living area with an open-fire fireplace that adds to the homely atmosphere, kitchen that overlooks the rear of the property and bathroom.

At the rear of the Cottage is a delightful garden that backs on to Penn and Tylers Green football playing fields, offering a peaceful setting. The garden is ideal for al fresco dining, providing outdoor seating and plenty of space to unwind in.