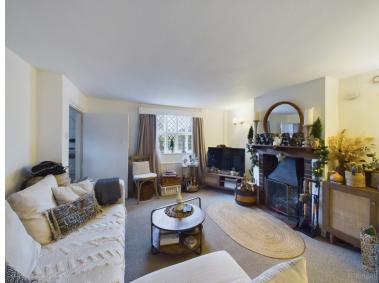

The property features three bedrooms, a living area with an open-fire fireplace that adds to the homely atmosphere, kitchen that overlooks the rear of the property and bathroom.

At the rear of the Cottage is a delightful garden that backs on to Penn and Tylers Green football playing fields, offering a peaceful setting. The garden is ideal for al fresco dining, providing outdoor seating and plenty of space to unwind in.