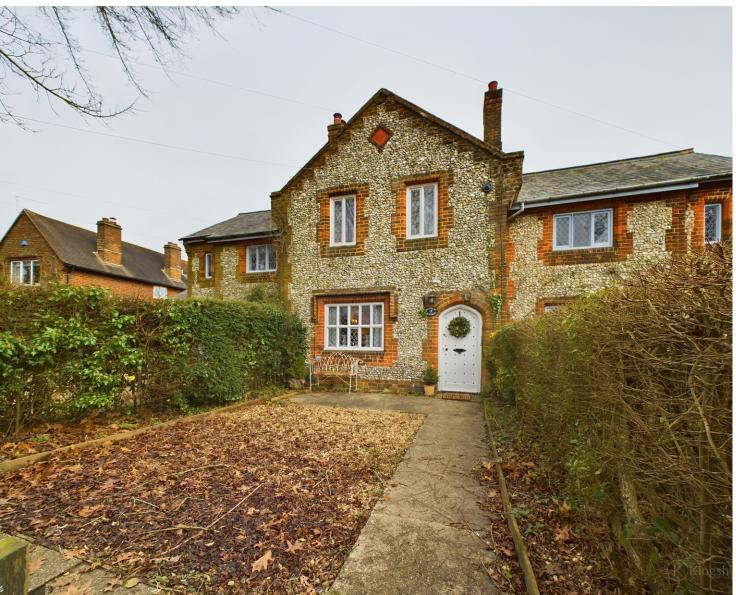

01494 939868 hello@kingshills.co.uk kingshills.co.uk

Mid Elm Cottage, Elm Road, Penn, High Wycombe, Buckinghamshire, HP10 8LF

## **Full Description**

An opportunity to rent a three-bedroom Cottage which overlooks Widmer Pond. Occupying an enviable position overlooking the waterfront, this delightful property is within walking distance of the popular Red Lion Pub, the cozy JJ's Café, and a handy convenience store.

The property features three bedrooms, a living area with an open-fire fireplace that adds to the homely atmosphere, kitchen that overlooks the rear of the property and bathroom.

At the rear of the Cottage is a delightful garden that backs on to Penn and Tylers Green football playing fields, offering a peaceful setting. The garden is ideal for al fresco dining, providing outdoor seating and plenty of space to unwind in.