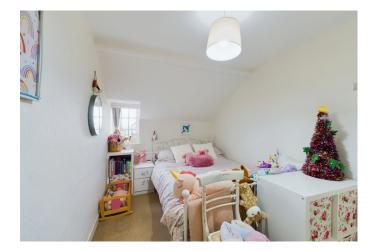

The property features three bedrooms, a living area with an open-fire fireplace that adds to the homely atmosphere, kitchen that overlooks the rear of the property and bathroom.

At the rear of the Cottage is a delightful garden that backs on to Penn and Tylers Green football playing fields, offering a peaceful setting. The garden is ideal for al fresco dining, providing outdoor seating and plenty of space to unwind in.