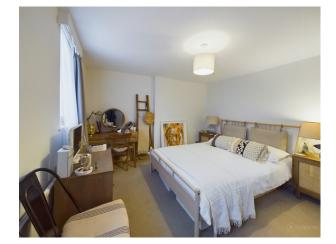

The property features three bedrooms, a living area with an open-fire fireplace that adds to the homely atmosphere, kitchen that overlooks the rear of the property and bathroom.

At the rear of the Cottage is a delightful garden that backs on to Penn and Tylers Green football playing fields, offering a peaceful setting. The garden is ideal for al fresco dining, providing outdoor seating and plenty of space to unwind in.