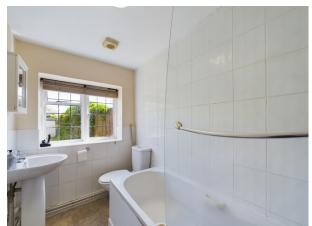

The property features three bedrooms, a living area with an open-fire fireplace that adds to the homely atmosphere, kitchen that overlooks the rear of the property and bathroom.

At the rear of the Cottage is a delightful garden that backs on to Penn and Tylers Green football playing fields, offering a peaceful setting. The garden is ideal for al fresco dining, providing outdoor seating and plenty of space to unwind in.