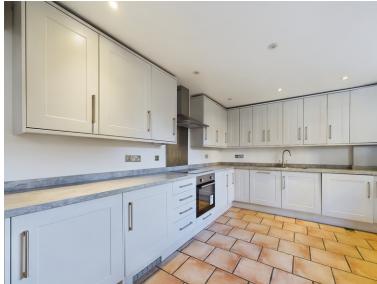

The property has just been vastly improved, including newly fitted carpets, redecoration and had a brandnew kitchen fitted. On the ground floor, you will fill find a spacious living room with a feature fire and access to the courtyard garden, brand new kitchen/diner with a range of appliances, also providing access to garden. On the first floor there is 2 generously sized bedrooms and a bathroom.