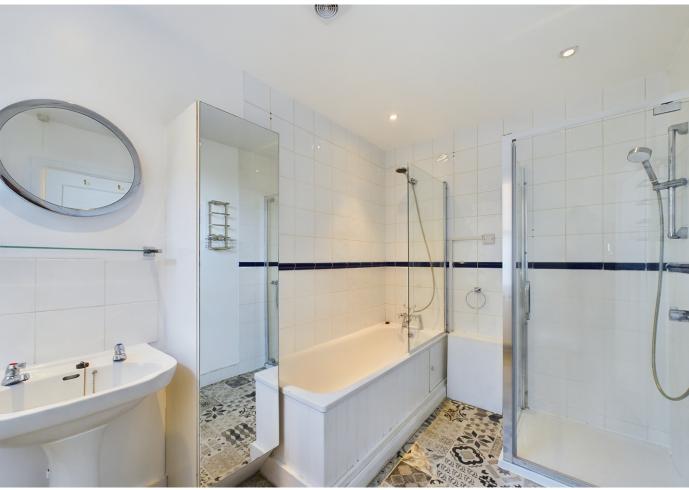

The property has just been vastly improved, including newly fitted carpets, redecoration and had a brandnew kitchen fitted. On the ground floor, you will fill find a spacious living room with a feature fire and access to the courtyard garden, brand new kitchen/diner with a range of appliances, also providing access to garden. On the first floor there is 2 generously sized bedrooms and a bathroom.