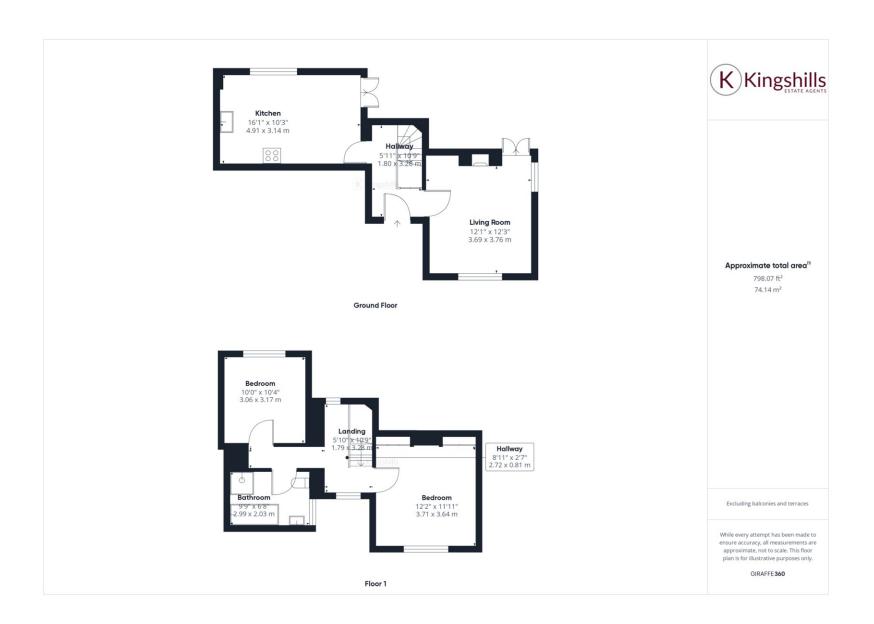

## **Full Description**

A fantastic opportunity to rent a newly decorated two-bedroom cottage, located in the heart of Beaconsfield Old Town, which has the rare benefit of driveway parking for 2 cars. The property is located within walking distance to a range of boutique shops, quaint cafes, restaurants and is within a short distance to Beaconsfield train station, which serves London Marylebone.

The property has just been vastly improved, including newly fitted carpets, redecoration and had a brandnew kitchen fitted. On the ground floor, you will fill find a spacious living room with a feature fire and access to the courtyard garden, brand new kitchen/diner with a range of appliances, also providing access to garden. On the first floor there is 2 generously sized bedrooms and a bathroom.