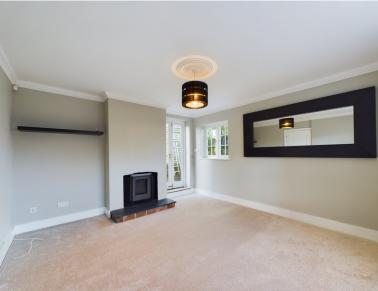

The property has just been vastly improved, including newly fitted carpets, redecoration and had a brandnew kitchen fitted. On the ground floor, you will fill find a spacious living room with a feature fire and access to the courtyard garden, brand new kitchen/diner with a range of appliances, also providing access to garden. On the first floor there is 2 generously sized bedrooms and a bathroom.