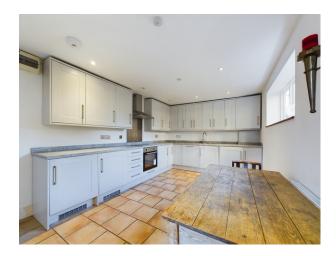

The property has just been vastly improved, including newly fitted carpets, redecoration and had a brandnew kitchen fitted. On the ground floor, you will fill find a spacious living room with a feature fire and access to the courtyard garden, brand new kitchen/diner with a range of appliances, also providing access to garden. On the first floor there is 2 generously sized bedrooms and a bathroom.