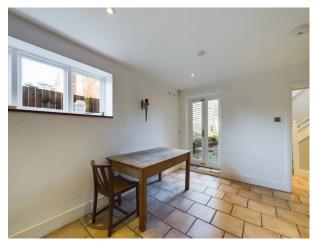

The property has just been vastly improved, including newly fitted carpets, redecoration and had a brandnew kitchen fitted. On the ground floor, you will fill find a spacious living room with a feature fire and access to the courtyard garden, brand new kitchen/diner with a range of appliances, also providing access to garden. On the first floor there is 2 generously sized bedrooms and a bathroom.