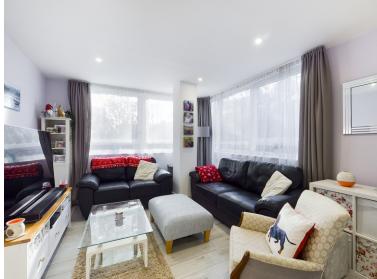

## Description

The apartment is located on the ground floor and is accessed via the communal entrance or the internal lift on the lower ground floor parking level. The apartment has a very large Entrance Hall which has also been utilized as a study area. There is a modern contemporary Open Plan Living Room and Kitchen with the Kitchen offering Fitted Appliances. The Bedroom provides ample space for at least a double bed if not larger and room for wardrobes whilst the shower room is in an immaculate condition.