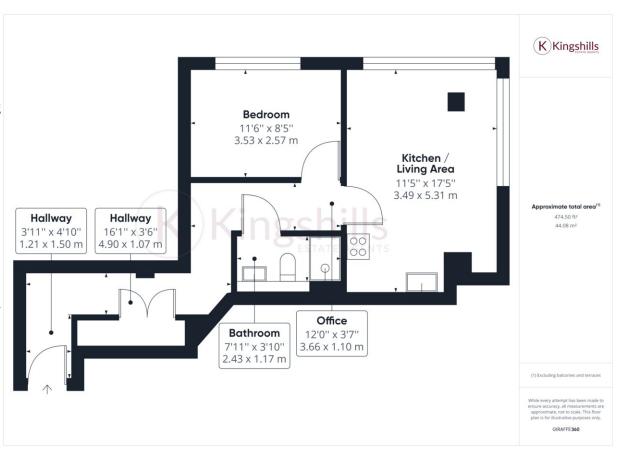

## Description

The apartment is located on the ground floor and is accessed via the communal entrance or the internal lift on the lower ground floor parking level. The apartment has a very large Entrance Hall which has also been utilized as a study area. There is a modern contemporary Open Plan Living Room and Kitchen with the Kitchen offering Fitted Appliances. The Bedroom provides ample space for at least a double bed if not larger and room for wardrobes whilst the shower room is in an immaculate condition.