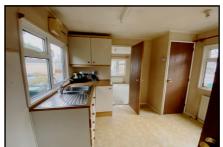

## 2-Bedroom Park Home - approx 40' x 10'

Accommodation & approximate room dimensions:

- **Omar Park Home approx 1989**
- Hall: Cloaks cupboard.
- Kitchen/Diner: approx 9'3" x 9'7". Range of floor and wall cupboards. Cooker point. Space for tall fridge/freezer & washing machine. Cupboard housing combination gas boiler. Space for dining suite.
- Lounge: approx 10'5" x 9'7". Feature fireplace. Door to exterior.
- Bedroom 1: approx 9'7" x 7' inc fitted wardrobes.
- Bedroom 2: approx 8'1" x 7'1" inc fitted wardrobes.
- Bathroom: Panelled bath. Pedestal wash basin & WC.
- Gas Central Heating (system untested)
- **PVCu Double-Glazing**
- Paved patio garden with Shed
- **Parking on Plot**
- Age Restriction 50+ **Pets Considered**
- Well maintained Residential Park with active Members Club. Located between Ringwood & Ferndown.