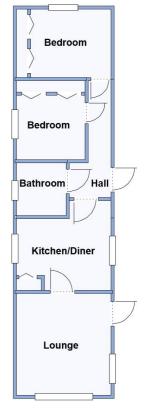

## 2-Bedroom Park Home - approx 40' x 10'

Accommodation & approximate room dimensions:

- **Omar Park Home approx 1989**
- Hall: Cloaks cupboard.
- Kitchen/Diner: approx 9'3" x 9'7". Range of floor and wall cupboards. Cooker point. Space for tall fridge/freezer & washing machine. Cupboard housing combination gas boiler. Space for dining suite.
- Lounge: approx 10'5" x 9'7". Feature fireplace. Door to exterior.
- Bedroom 1: approx 9'7" x 7' inc fitted wardrobes.
- Bedroom 2: approx 8'1" x 7'1" inc fitted wardrobes.
- Bathroom: Panelled bath. Pedestal wash basin & WC.
- Gas Central Heating (system untested)
- **PVCu Double-Glazing**
- Paved patio garden with Shed
- **Parking on Plot**
- Age Restriction 50+ **Pets Considered**
- Well maintained Residential Park with active Members Club. Located between Ringwood & Ferndown.