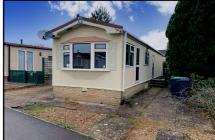

# 2 The Paddock, Oaktree Park, St Leonards. BH24 2RW

This drawing has been prepared for diagrammatic purpose only. Not to scale

## 2-Bedroom Park Home - approx 40' x 10'

Accommodation & approximate room dimensions:

- **Omar Park Home approx 1989**
- Hall: Cloaks cupboard.
- Kitchen/Diner: approx 9'3" x 9'7". Range of floor and wall cupboards. Cooker point. Space for tall fridge/freezer & washing machine. Cupboard housing combination gas boiler. Space for dining suite.
- Lounge: approx 10'5" x 9'7". Feature fireplace. Door to exterior.
- Bedroom 1: approx 9'7" x 7' inc fitted wardrobes.
- Bedroom 2: approx 8'1" x 7'1" inc fitted wardrobes.
- Bathroom: Panelled bath. Pedestal wash basin & WC.
- Gas Central Heating (system untested)
- **PVCu Double-Glazing**
- Paved patio garden with Shed
- **Parking on Plot**
- Age Restriction 50+ **Pets Considered**
- Well maintained Residential Park with active Members Club. Located between Ringwood & Ferndown.

# Popular 'Pet Friendly

Pitch Fee: approx £192.52 per month Subject to Annual Review Council Tax Band: 'A' Tenure: 19

**Tenure: 1983 Mobile Homes Act Agreement** 

Price: £85,000