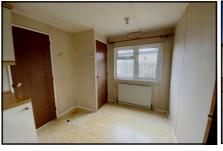

## 2-Bedroom Park Home - approx 40' x 10'

Accommodation & approximate room dimensions:

- **Omar Park Home approx 1989**
- Hall: Cloaks cupboard.
- Kitchen/Diner: approx 9'3" x 9'7". Range of floor and wall cupboards. Cooker point. Space for tall fridge/freezer & washing machine. Cupboard housing combination gas boiler. Space for dining suite.
- Lounge: approx 10'5" x 9'7". Feature fireplace. Door to exterior.
- Bedroom 1: approx 9'7" x 7' inc fitted wardrobes.
- Bedroom 2: approx 8'1" x 7'1" inc fitted wardrobes.
- Bathroom: Panelled bath. Pedestal wash basin & WC.
- Gas Central Heating (system untested)
- **PVCu Double-Glazing**
- Paved patio garden with Shed
- **Parking on Plot**
- Age Restriction 50+ **Pets Considered**
- Well maintained Residential Park with active Members Club. Located between Ringwood & Ferndown.