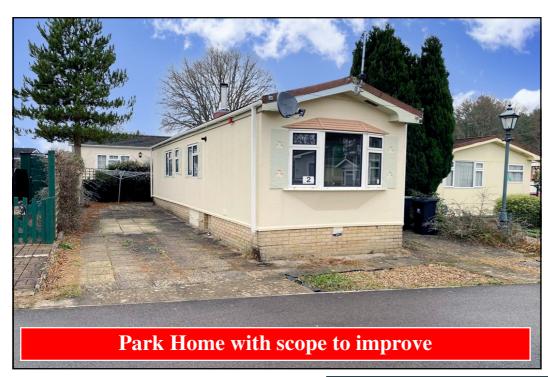

# 2 The Paddock, Oaktree Park, St Leonards. BH24 2RW

This drawing has been prepared for diagrammatic purpose only. Not to scale

## 2-Bedroom Park Home - approx 40' x 10'

Accommodation & approximate room dimensions:

- **Omar Park Home approx 1989**
- Hall: Cloaks cupboard.
- Kitchen/Diner: approx 9'3" x 9'7". Range of floor and wall cupboards. Cooker point. Space for tall fridge/freezer & washing machine. Cupboard housing combination gas boiler. Space for dining suite.
- Lounge: approx 10'5" x 9'7". Feature fireplace. Door to exterior.
- Bedroom 1: approx 9'7" x 7' inc fitted wardrobes.
- Bedroom 2: approx 8'1" x 7'1" inc fitted wardrobes.
- Bathroom: Panelled bath. Pedestal wash basin & WC.
- Gas Central Heating (system untested)
- **PVCu Double-Glazing**
- Paved patio garden with Shed
- **Parking on Plot**
- Age Restriction 50+ **Pets Considered**
- Well maintained Residential Park with active Members Club. Located between Ringwood & Ferndown.