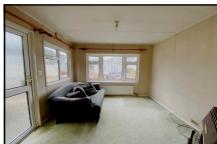

## 2-Bedroom Park Home - approx 40' x 10'

Accommodation & approximate room dimensions:

- **Omar Park Home approx 1989**
- Hall: Cloaks cupboard.
- Kitchen/Diner: approx 9'3" x 9'7". Range of floor and wall cupboards. Cooker point. Space for tall fridge/freezer & washing machine. Cupboard housing combination gas boiler. Space for dining suite.
- Lounge: approx 10'5" x 9'7". Feature fireplace. Door to exterior.
- Bedroom 1: approx 9'7" x 7' inc fitted wardrobes.
- Bedroom 2: approx 8'1" x 7'1" inc fitted wardrobes.
- Bathroom: Panelled bath. Pedestal wash basin & WC.
- Gas Central Heating (system untested)
- **PVCu Double-Glazing**
- Paved patio garden with Shed
- **Parking on Plot**
- Age Restriction 50+ **Pets Considered**
- Well maintained Residential Park with active Members Club. Located between Ringwood & Ferndown.