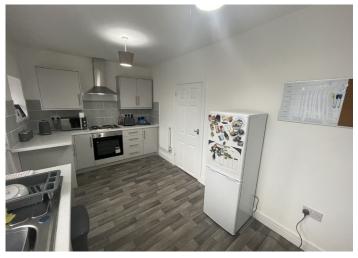

#### **KITCHEN**

Newly Fitted Vinyl Flooring, Newly Emulsion Painted Walls and Ceiling, uPVC to Rear, Newly Fitted Boiler, 4x Double Socket and 1x Single Socket, 1x Double and 1x Single Radiator