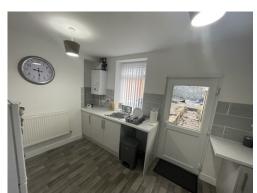

#### **KITCHEN**

Newly Fitted Vinyl Flooring, Newly Emulsion Painted Walls and Ceiling, uPVC to Rear, Newly Fitted Boiler, 4x Double Socket and 1x Single Socket, 1x Double and 1x Single Radiator