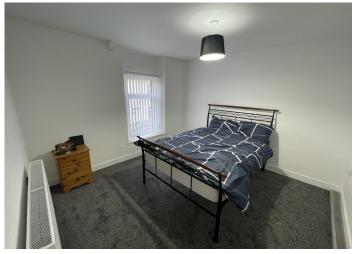

#### BEDROOM 1

Newly Carpeted Flooring, Newly Painted Emulsion Walls and Ceiling, uPVC Window to Front, 1x Double Socket.

Newly Carpeted Flooring with Smooth Emulsion Walls and Ceiling, 1x Medium Size Radiator, uPVC Window to Rear, 2x Double Socket.