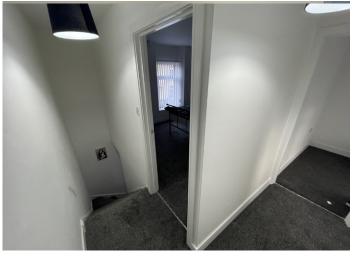

#### **STAIRS**

Newly Carpeted Stairs, Newly Painted Emulsion Walls and Ceiling, 1x Double Socket. Doors Leading to two Bedrooms and one Bathroom