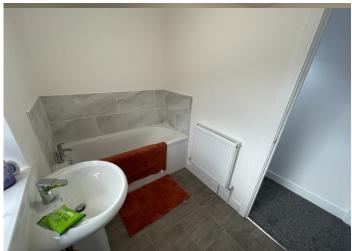

#### **BATHROOM**

Newly Fitted Vinyl, Smooth Emulsion Walls, and Ceiling, Newly Fitted Toilet, Wash Basin and Bath. Part Tiled Around Bath. 1x Medium Sized Bath.