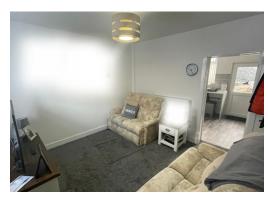

#### LIVING ROOM

Newly Carpeted Flooring, with Smooth Emulsion Walls and Ceiling. Double Radiator, uPVC Window to Front, 2x Double Socket