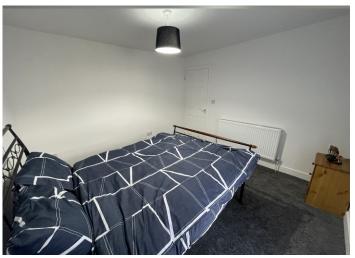

#### BEDROOM 1

Newly Carpeted Flooring, Newly Painted Emulsion Walls and Ceiling, uPVC Window to Front, 1x Double Socket.

Newly Carpeted Flooring with Smooth Emulsion Walls and Ceiling, 1x Medium Size Radiator, uPVC Window to Rear, 2x Double Socket.