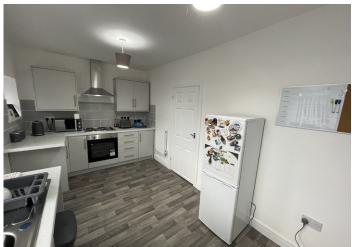

#### **KITCHEN**

Newly Fitted Vinyl Flooring, Newly Emulsion Painted Walls and Ceiling, uPVC to Rear, Newly Fitted Boiler, 4x Double Socket and 1x Single Socket, 1x Double and 1x Single Radiator