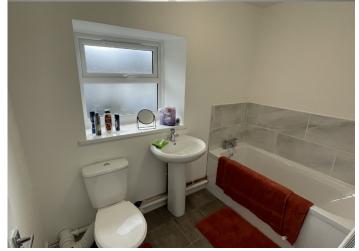

#### **BATHROOM**

Newly Fitted Vinyl, Smooth Emulsion Walls, and Ceiling, Newly Fitted Toilet, Wash Basin and Bath. Part Tiled Around Bath. 1x Medium Sized Bath.