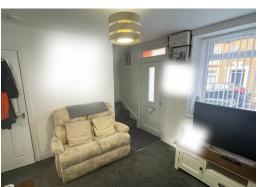

#### LIVING ROOM

Newly Carpeted Flooring, with Smooth Emulsion Walls and Ceiling. Double Radiator, uPVC Window to Front, 2x Double Socket