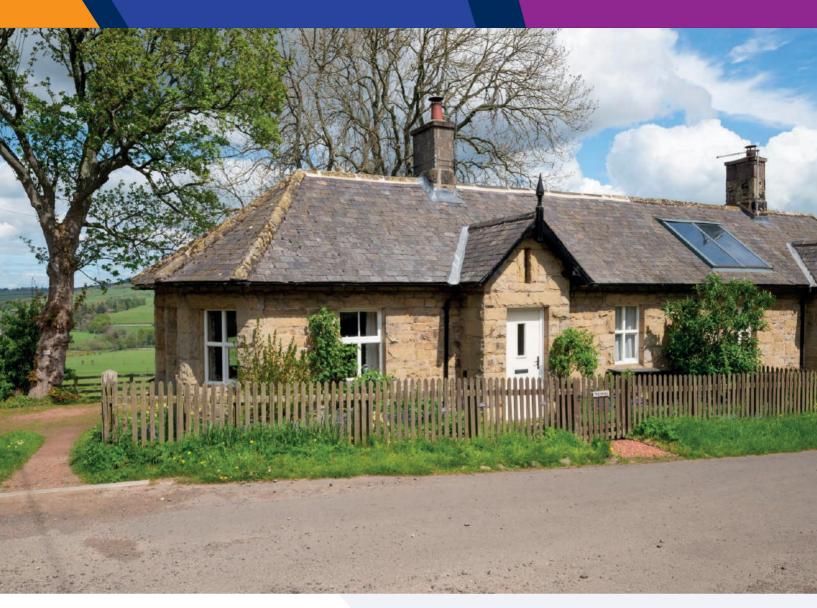

# PELE COTTAGE NR ROTHBURY

£240,000 GUIDE A semi-detached stone cottage situated on the edge of a small

A semi-detached stone cottage situated on the edge of a small hamlet approximately 2 miles south-west of Rothbury. The property enjoys a peaceful rural location and outstanding panoramic views of the Coquet Valley. The Simonside Hills are on the doorstep and opportunities for walking and outdoor recreational activity are immense. Accommodation comprises Entrance Porch, Hall, Sitting Room (with stone inglenook fireplace and log-burning stove), Kitchen/Breakfasting Room, 2 double Bedrooms and Bathroom. Externally there is a small front garden and a parking/seating area to the rear. The property has recently had a replacement roof, new windows and recently installed air source heat pump. The property is currently utilised as a successful holiday let. AYRE PROPERTY SERVICES