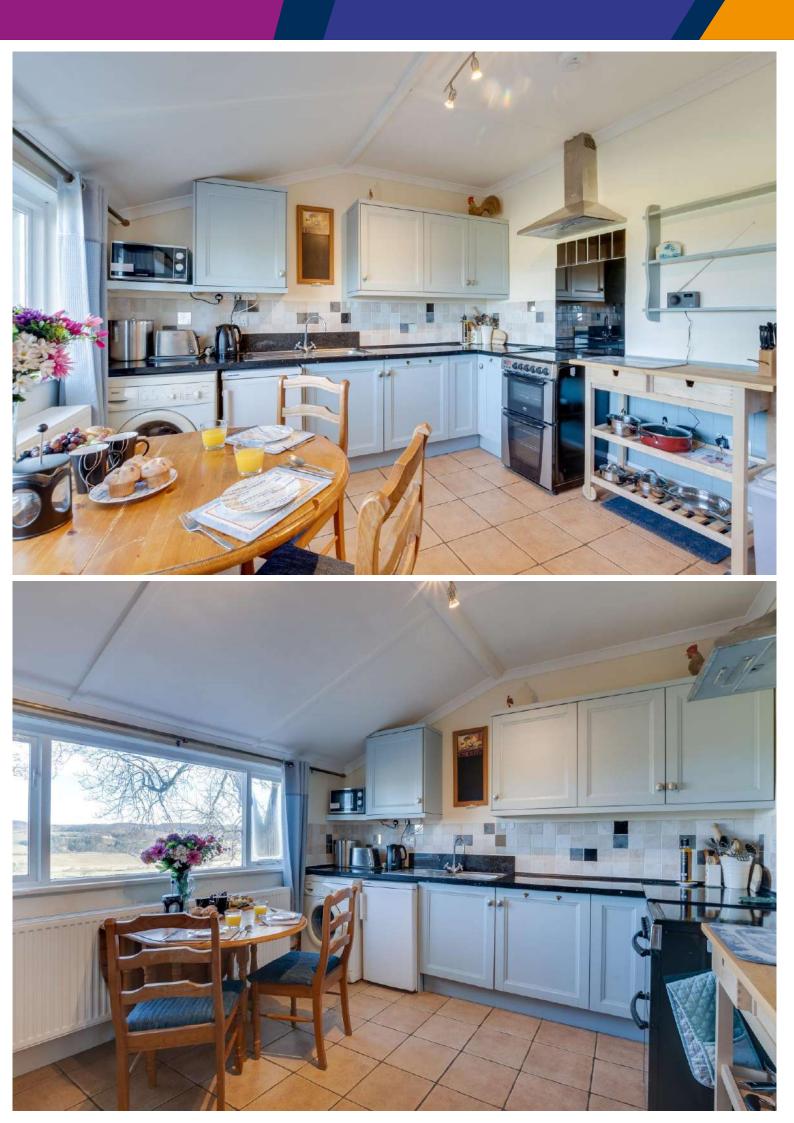

# PELE COTTAGE NR ROTHBURY

£240,000 GUIDE A semi-detached stone cottage situated on the edge of a small

A semi-detached stone cottage situated on the edge of a small hamlet approximately 2 miles south-west of Rothbury. The property enjoys a peaceful rural location and outstanding panoramic views of the Coquet Valley. The Simonside Hills are on the doorstep and opportunities for walking and outdoor recreational activity are immense. Accommodation comprises Entrance Porch, Hall, Sitting Room (with stone inglenook fireplace and log-burning stove), Kitchen/Breakfasting Room, 2 double Bedrooms and Bathroom. Externally there is a small front garden and a parking/seating area to the rear. The property has recently had a replacement roof, new windows and recently installed air source heat pump. The property is currently utilised as a successful holiday let. AYRE PROPERTY SERVICES