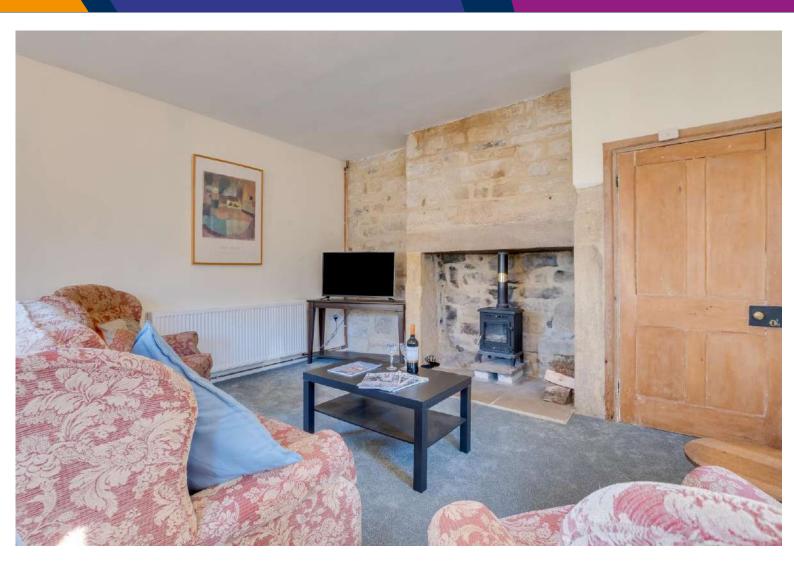

# PELE COTTAGE NR ROTHBURY

£240,000 GUIDE A semi-detached stone cottage situated on the edge of a small

A semi-detached stone cottage situated on the edge of a small hamlet approximately 2 miles south-west of Rothbury. The property enjoys a peaceful rural location and outstanding panoramic views of the Coquet Valley. The Simonside Hills are on the doorstep and opportunities for walking and outdoor recreational activity are immense. Accommodation comprises Entrance Porch, Hall, Sitting Room (with stone inglenook fireplace and log-burning stove), Kitchen/Breakfasting Room, 2 double Bedrooms and Bathroom. Externally there is a small front garden and a parking/seating area to the rear. The property has recently had a replacement roof, new windows and recently installed air source heat pump. The property is currently utilised as a successful holiday let. AYRE PROPERTY SERVICES