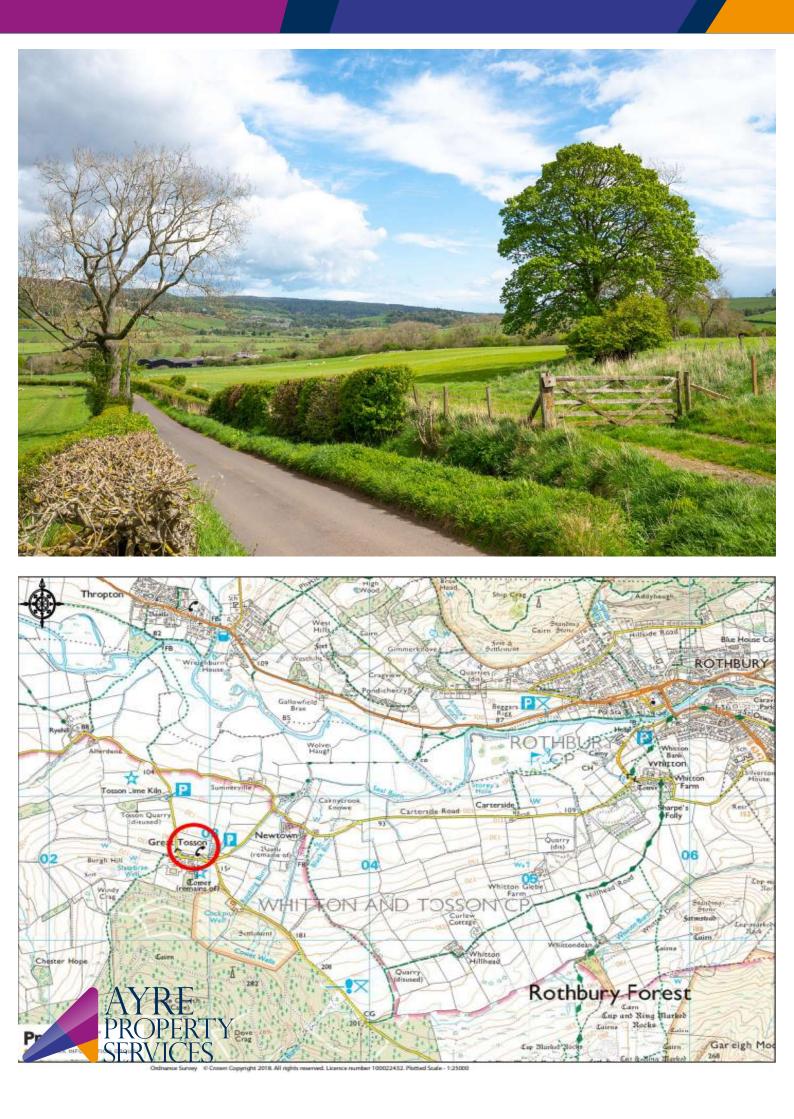

### Rothbury

Known as the 'Capital of Coquetdale' Rothbury is a small Northumbrian market town equidistant from the larger settlements of Alnwick and Morpeth. It still shows signs ofprosperity as a late Victorian resort, brought about by the arrival of the railway, (now gone), and the influence of Lord Armstrong and Cragside. Facilities include First and Middle Schools, a library, art centre, a number of public houses/restaurants, golf club, professional and medical services and a full range of local shops. The new village store in Thropton has a Shell forecourt and grocery shop.

#### Location

For detailed directions please contact the selling agents.

Details Prepared December 2023 Property Reference 14712593

This plan is for layout guidance only. Not drawn to scale unless stated. Windows and door openings are approximate. Whilst every care is taken in the preparation of this plan, please check all dimensions, shapes and compass bearings before making any decisions reliant upon them. FloorplansUsketch.com © 2018 (ID492661)