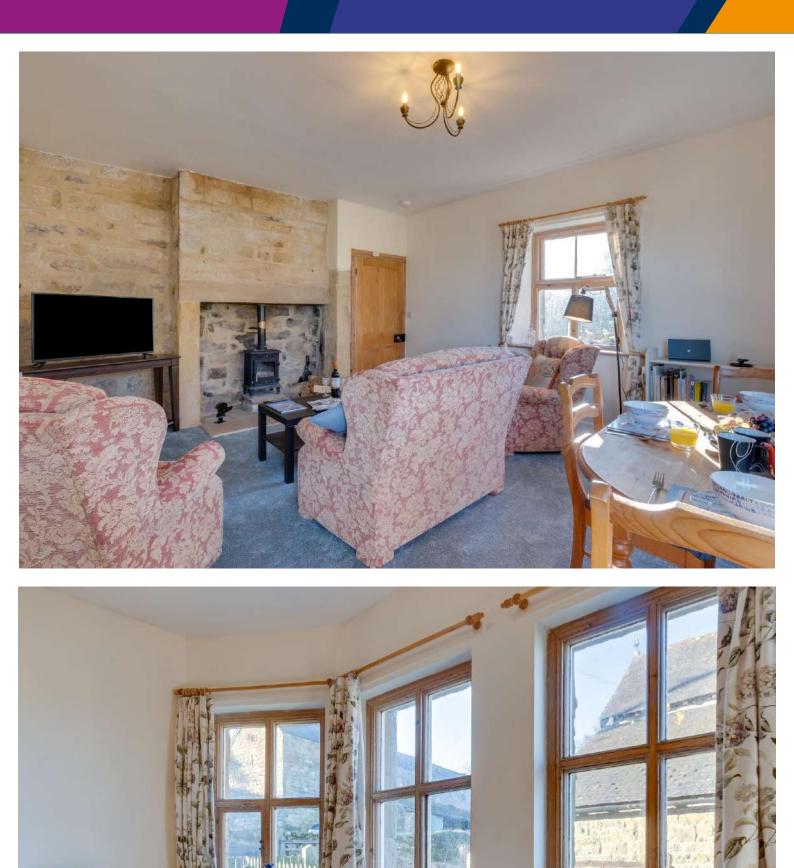

# PELE COTTAGE NR ROTHBURY

£240,000 GUIDE A semi-detached stone cottage situated on the edge of a small

A semi-detached stone cottage situated on the edge of a small hamlet approximately 2 miles south-west of Rothbury. The property enjoys a peaceful rural location and outstanding panoramic views of the Coquet Valley. The Simonside Hills are on the doorstep and opportunities for walking and outdoor recreational activity are immense. Accommodation comprises Entrance Porch, Hall, Sitting Room (with stone inglenook fireplace and log-burning stove), Kitchen/Breakfasting Room, 2 double Bedrooms and Bathroom. Externally there is a small front garden and a parking/seating area to the rear. The property has recently had a replacement roof, new windows and recently installed air source heat pump. The property is currently utilised as a successful holiday let. AYRE PROPERTY SERVICES