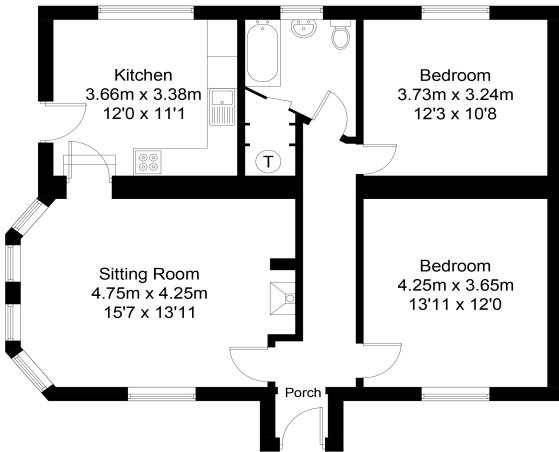

# PELE COTTAGE NR ROTHBURY

£240,000 GUIDE A semi-detached stone cottage situated on the edge of a small

A semi-detached stone cottage situated on the edge of a small hamlet approximately 2 miles south-west of Rothbury. The property enjoys a peaceful rural location and outstanding panoramic views of the Coquet Valley. The Simonside Hills are on the doorstep and opportunities for walking and outdoor recreational activity are immense. Accommodation comprises Entrance Porch, Hall, Sitting Room (with stone inglenook fireplace and log-burning stove), Kitchen/Breakfasting Room, 2 double Bedrooms and Bathroom. Externally there is a small front garden and a parking/seating area to the rear. The property has recently had a replacement roof, new windows and recently installed air source heat pump. The property is currently utilised as a successful holiday let. AYRE PROPERTY SERVICES