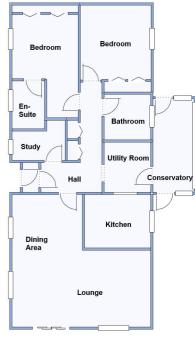

## 2 Upton Glen Park, Upton, Ringstead, Dorchester, Dorset. DT2 8NE

This drawing has been prepared for diagrammatic purpose only. Not to scale

### 2 Bedroom Park Home approx 46' x 20'

Approximate room dimensions & brief description:

- Entrance Hall: Cloaks cupboard. Airing cupboard.
- Kitchen: approx 9'3" x 7'6". Superb kitchen with Integrated fridge/freezer & dishwasher. Range style cooker. Granite worktops. Electric sky light.
- Utility Room: approx 7'1" x 6'7". Gas boiler (untested). Space for washing machine. Door to:
- Conservatory: approx 13' x 5'9". Doors to garden.
- Lounge/Dining Room: approx 19'4" x 18'8" max overall. Electric Sky light. Custom fitted cupboards & display shelving. Patio doors to Sun Terrace
- Study: approx 7'4" x 6'max
- Bedroom 1: approx 13'9" x 9'4"max Plus built-in wardrobes. & dresser unit. Bay window with blinds.
- **En-Suite Shower Room**
- Bedroom 2: approx 10'5" x 9'4". Fitted wardrobes.
- Bathroom: Panelled bath, vanity wash basin & WC.
- Gas Central Heating & PVCu Double-Glazing
- **Exterior Insulation System inc: Floor Insulation**
- Large Sun Terrace with wonderful views.
- Insulated Shed with power & light.
- Double Carport & Workshop approx 18' x 5'6"