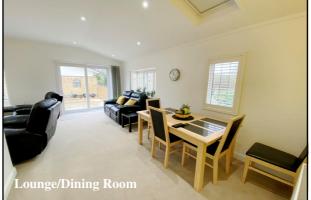

### 2 Bedroom Park Home approx 46' x 20'

Approximate room dimensions & brief description:

- Entrance Hall: Cloaks cupboard. Airing cupboard.
- Kitchen: approx 9'3" x 7'6". Superb kitchen with Integrated fridge/freezer & dishwasher. Range style cooker. Granite worktops. Electric sky light.
- Utility Room: approx 7'1" x 6'7". Gas boiler (untested). Space for washing machine. Door to:
- Conservatory: approx 13' x 5'9". Doors to garden.
- Lounge/Dining Room: approx 19'4" x 18'8" max overall. Electric Sky light. Custom fitted cupboards & display shelving. Patio doors to Sun Terrace
- Study: approx 7'4" x 6'max
- Bedroom 1: approx 13'9" x 9'4"max Plus built-in wardrobes. & dresser unit. Bay window with blinds.
- **En-Suite Shower Room**
- Bedroom 2: approx 10'5" x 9'4". Fitted wardrobes.
- Bathroom: Panelled bath, vanity wash basin & WC.
- Gas Central Heating & PVCu Double-Glazing
- **Exterior Insulation System inc: Floor Insulation**
- Large Sun Terrace with wonderful views.
- Insulated Shed with power & light.
- Double Carport & Workshop approx 18' x 5'6"

Wessex 'Cranborne'

A stunning Park Home with attention to detail throughout. Vaulted ceilings with electric skylight windows instantly let you know this home is of the highest standards and the fixtures and fittings have all been carefully chosen to give a modern contemporary feel. The home is located in an elevated position on this quality residential park nestled in the Dorset countryside and has enviable rural views.