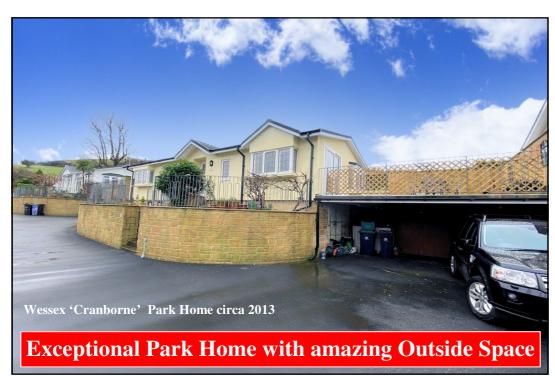

Wessex 'Cranborne'

A stunning Park Home with attention to detail throughout. Vaulted ceilings with electric skylight windows instantly let you know this home is of the highest standards and the fixtures and fittings have all been carefully chosen to give a modern contemporary feel. The home is located in an elevated position on this quality residential park nestled in the Dorset countryside and has enviable rural views.

### 2 Bedroom Park Home approx 46' x 20'

Approximate room dimensions & brief description:

- Entrance Hall: Cloaks cupboard. Airing cupboard.
- Kitchen: approx 9'3" x 7'6". Superb kitchen with Integrated fridge/freezer & dishwasher. Range style cooker. Granite worktops. Electric sky light.
- Utility Room: approx 7'1" x 6'7". Gas boiler (untested). Space for washing machine. Door to:
- Conservatory: approx 13' x 5'9". Doors to garden.
- Lounge/Dining Room: approx 19'4" x 18'8" max overall. Electric Sky light. Custom fitted cupboards & display shelving. Patio doors to Sun Terrace
- Study: approx 7'4" x 6'max
- Bedroom 1: approx 13'9" x 9'4"max Plus built-in wardrobes. & dresser unit. Bay window with blinds.
- **En-Suite Shower Room**
- Bedroom 2: approx 10'5" x 9'4". Fitted wardrobes.
- Bathroom: Panelled bath, vanity wash basin & WC.
- Gas Central Heating & PVCu Double-Glazing
- **Exterior Insulation System inc: Floor Insulation**
- Large Sun Terrace with wonderful views.
- Insulated Shed with power & light.
- Double Carport & Workshop approx 18' x 5'6"