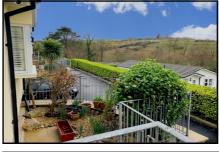

### 2 Bedroom Park Home approx 46' x 20'

Approximate room dimensions & brief description:

- Entrance Hall: Cloaks cupboard. Airing cupboard.
- Kitchen: approx 9'3" x 7'6". Superb kitchen with Integrated fridge/freezer & dishwasher. Range style cooker. Granite worktops. Electric sky light.
- Utility Room: approx 7'1" x 6'7". Gas boiler (untested). Space for washing machine. Door to:
- Conservatory: approx 13' x 5'9". Doors to garden.
- Lounge/Dining Room: approx 19'4" x 18'8" max overall. Electric Sky light. Custom fitted cupboards & display shelving. Patio doors to Sun Terrace
- Study: approx 7'4" x 6'max
- Bedroom 1: approx 13'9" x 9'4"max Plus built-in wardrobes. & dresser unit. Bay window with blinds.
- **En-Suite Shower Room**
- Bedroom 2: approx 10'5" x 9'4". Fitted wardrobes.
- Bathroom: Panelled bath, vanity wash basin & WC.
- Gas Central Heating & PVCu Double-Glazing
- **Exterior Insulation System inc: Floor Insulation**
- Large Sun Terrace with wonderful views.
- Insulated Shed with power & light.
- Double Carport & Workshop approx 18' x 5'6"

Wessex 'Cranborne'

A stunning Park Home with attention to detail throughout. Vaulted ceilings with electric skylight windows instantly let you know this home is of the highest standards and the fixtures and fittings have all been carefully chosen to give a modern contemporary feel. The home is located in an elevated position on this quality residential park nestled in the Dorset countryside and has enviable rural views.

## Wonderful Rural Setting close to Jurassic Coast