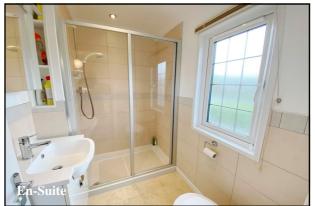

### 2 Bedroom Park Home approx 46' x 20'

Approximate room dimensions & brief description:

- Entrance Hall: Cloaks cupboard. Airing cupboard.
- Kitchen: approx 9'3" x 7'6". Superb kitchen with Integrated fridge/freezer & dishwasher. Range style cooker. Granite worktops. Electric sky light.
- Utility Room: approx 7'1" x 6'7". Gas boiler (untested). Space for washing machine. Door to:
- Conservatory: approx 13' x 5'9". Doors to garden.
- Lounge/Dining Room: approx 19'4" x 18'8" max overall. Electric Sky light. Custom fitted cupboards & display shelving. Patio doors to Sun Terrace
- Study: approx 7'4" x 6'max
- Bedroom 1: approx 13'9" x 9'4"max Plus built-in wardrobes. & dresser unit. Bay window with blinds.
- **En-Suite Shower Room**
- Bedroom 2: approx 10'5" x 9'4". Fitted wardrobes.
- Bathroom: Panelled bath, vanity wash basin & WC.
- Gas Central Heating & PVCu Double-Glazing
- **Exterior Insulation System inc: Floor Insulation**
- Large Sun Terrace with wonderful views.
- Insulated Shed with power & light.
- Double Carport & Workshop approx 18' x 5'6"