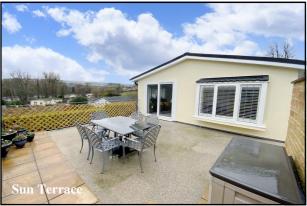

### 2 Bedroom Park Home approx 46' x 20'

Approximate room dimensions & brief description:

- Entrance Hall: Cloaks cupboard. Airing cupboard.
- Kitchen: approx 9'3" x 7'6". Superb kitchen with Integrated fridge/freezer & dishwasher. Range style cooker. Granite worktops. Electric sky light.
- Utility Room: approx 7'1" x 6'7". Gas boiler (untested). Space for washing machine. Door to:
- Conservatory: approx 13' x 5'9". Doors to garden.
- Lounge/Dining Room: approx 19'4" x 18'8" max overall. Electric Sky light. Custom fitted cupboards & display shelving. Patio doors to Sun Terrace
- Study: approx 7'4" x 6'max
- Bedroom 1: approx 13'9" x 9'4"max Plus built-in wardrobes. & dresser unit. Bay window with blinds.
- **En-Suite Shower Room**
- Bedroom 2: approx 10'5" x 9'4". Fitted wardrobes.
- Bathroom: Panelled bath, vanity wash basin & WC.
- Gas Central Heating & PVCu Double-Glazing
- **Exterior Insulation System inc: Floor Insulation**
- Large Sun Terrace with wonderful views.
- Insulated Shed with power & light.
- Double Carport & Workshop approx 18' x 5'6"