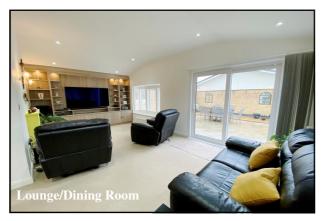

### 2 Bedroom Park Home approx 46' x 20'

Approximate room dimensions & brief description:

- Entrance Hall: Cloaks cupboard. Airing cupboard.
- Kitchen: approx 9'3" x 7'6". Superb kitchen with Integrated fridge/freezer & dishwasher. Range style cooker. Granite worktops. Electric sky light.
- Utility Room: approx 7'1" x 6'7". Gas boiler (untested). Space for washing machine. Door to:
- Conservatory: approx 13' x 5'9". Doors to garden.
- Lounge/Dining Room: approx 19'4" x 18'8" max overall. Electric Sky light. Custom fitted cupboards & display shelving. Patio doors to Sun Terrace
- Study: approx 7'4" x 6'max
- Bedroom 1: approx 13'9" x 9'4"max Plus built-in wardrobes. & dresser unit. Bay window with blinds.
- **En-Suite Shower Room**
- Bedroom 2: approx 10'5" x 9'4". Fitted wardrobes.
- Bathroom: Panelled bath, vanity wash basin & WC.
- Gas Central Heating & PVCu Double-Glazing
- **Exterior Insulation System inc: Floor Insulation**
- Large Sun Terrace with wonderful views.
- Insulated Shed with power & light.
- Double Carport & Workshop approx 18' x 5'6"

Wessex 'Cranborne'

A stunning Park Home with attention to detail throughout. Vaulted ceilings with electric skylight windows instantly let you know this home is of the highest standards and the fixtures and fittings have all been carefully chosen to give a modern contemporary feel. The home is located in an elevated position on this quality residential park nestled in the Dorset countryside and has enviable rural views.