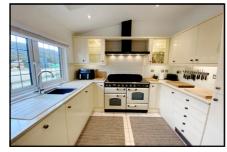

### 2 Bedroom Park Home approx 46' x 20'

Approximate room dimensions & brief description:

- Entrance Hall: Cloaks cupboard. Airing cupboard.
- Kitchen: approx 9'3" x 7'6". Superb kitchen with Integrated fridge/freezer & dishwasher. Range style cooker. Granite worktops. Electric sky light.
- Utility Room: approx 7'1" x 6'7". Gas boiler (untested). Space for washing machine. Door to:
- Conservatory: approx 13' x 5'9". Doors to garden.
- Lounge/Dining Room: approx 19'4" x 18'8" max overall. Electric Sky light. Custom fitted cupboards & display shelving. Patio doors to Sun Terrace
- Study: approx 7'4" x 6'max
- Bedroom 1: approx 13'9" x 9'4"max Plus built-in wardrobes. & dresser unit. Bay window with blinds.
- **En-Suite Shower Room**
- Bedroom 2: approx 10'5" x 9'4". Fitted wardrobes.
- Bathroom: Panelled bath, vanity wash basin & WC.
- Gas Central Heating & PVCu Double-Glazing
- **Exterior Insulation System inc: Floor Insulation**
- Large Sun Terrace with wonderful views.
- Insulated Shed with power & light.
- Double Carport & Workshop approx 18' x 5'6"