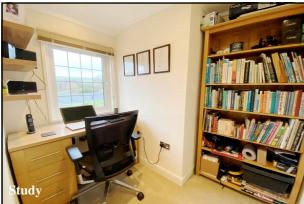

### 2 Bedroom Park Home approx 46' x 20'

Approximate room dimensions & brief description:

- Entrance Hall: Cloaks cupboard. Airing cupboard.
- Kitchen: approx 9'3" x 7'6". Superb kitchen with Integrated fridge/freezer & dishwasher. Range style cooker. Granite worktops. Electric sky light.
- Utility Room: approx 7'1" x 6'7". Gas boiler (untested). Space for washing machine. Door to:
- Conservatory: approx 13' x 5'9". Doors to garden.
- Lounge/Dining Room: approx 19'4" x 18'8" max overall. Electric Sky light. Custom fitted cupboards & display shelving. Patio doors to Sun Terrace
- Study: approx 7'4" x 6'max
- Bedroom 1: approx 13'9" x 9'4"max Plus built-in wardrobes. & dresser unit. Bay window with blinds.
- **En-Suite Shower Room**
- Bedroom 2: approx 10'5" x 9'4". Fitted wardrobes.
- Bathroom: Panelled bath, vanity wash basin & WC.
- Gas Central Heating & PVCu Double-Glazing
- **Exterior Insulation System inc: Floor Insulation**
- Large Sun Terrace with wonderful views.
- Insulated Shed with power & light.
- Double Carport & Workshop approx 18' x 5'6"