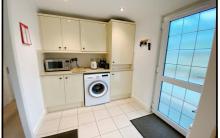

### 2 Bedroom Park Home approx 46' x 20'

Approximate room dimensions & brief description:

- Entrance Hall: Cloaks cupboard. Airing cupboard.
- Kitchen: approx 9'3" x 7'6". Superb kitchen with Integrated fridge/freezer & dishwasher. Range style cooker. Granite worktops. Electric sky light.
- Utility Room: approx 7'1" x 6'7". Gas boiler (untested). Space for washing machine. Door to:
- Conservatory: approx 13' x 5'9". Doors to garden.
- Lounge/Dining Room: approx 19'4" x 18'8" max overall. Electric Sky light. Custom fitted cupboards & display shelving. Patio doors to Sun Terrace
- Study: approx 7'4" x 6'max
- Bedroom 1: approx 13'9" x 9'4"max Plus built-in wardrobes. & dresser unit. Bay window with blinds.
- **En-Suite Shower Room**
- Bedroom 2: approx 10'5" x 9'4". Fitted wardrobes.
- Bathroom: Panelled bath, vanity wash basin & WC.
- Gas Central Heating & PVCu Double-Glazing
- **Exterior Insulation System inc: Floor Insulation**
- Large Sun Terrace with wonderful views.
- Insulated Shed with power & light.
- Double Carport & Workshop approx 18' x 5'6"