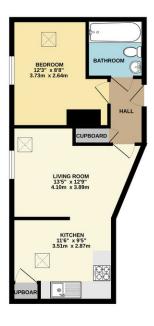

TOTAL FLOOR AREA: 436 sq.ft. (40.5 sq.m.) approx. what every alterny has been made to ensure the accuracy of the floorplan contained frem, measurements doors, windows, roots and any other times are approximate and no responsibility is taken for any error, mission or mis-statement. This plan is for illustrative purposes only and should be used as such by any properties purchaser. The sentices, systems and applications shown have not been fested and no aguitations.

## **Features**

- Entrance Hall
- Living Room with Velux window
- Fitted Kitchen
- Double Bedroom
- Bathroom
- Communal landscaped gardens
- Allocated parking
- Gas central heating, new boiler installed March 2024
- Lease term 999 years from 2005
- Current service charge and ground rent £3413.74 pa
- Council tax band C
- What3words: ///privately.spider.points