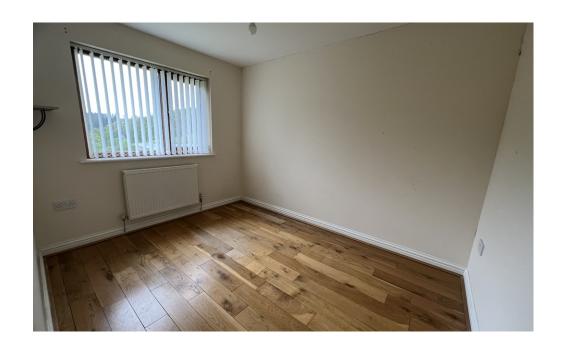

#### Rear Bedroom 3.28m x 2.52m

With window to rear, 2 twin power points, oak floor covering.

#### Front Bedroom 3.12m x 3.35m

With window to front, 2 twin power points, built in wardrobe, double panel radiator.