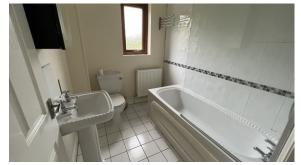

## Bathroom

Panel bath with shower unit above, low flush wc, pedestal wash hand basin, double panel radiator, extractor fan.