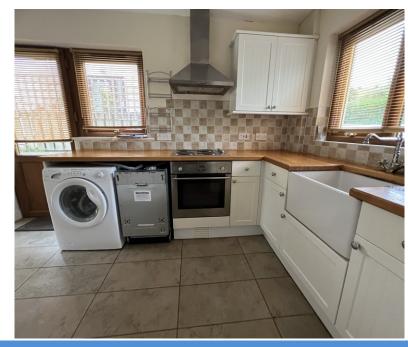

#### Kitchen 4.08m x 3.52m

With range of fitted units comprises of 4 base cupboards, 3 drawer cupboards, 2 wall cupboards, "Belfast" sink, worktops above incorporating 4 ring electric hob, built in electric oven, plumbing for automatic washing machine, cooker control with power point, 3 twin power points, double panel radiator, understairs storage cupboard, door to outside, tiled floor and door to: