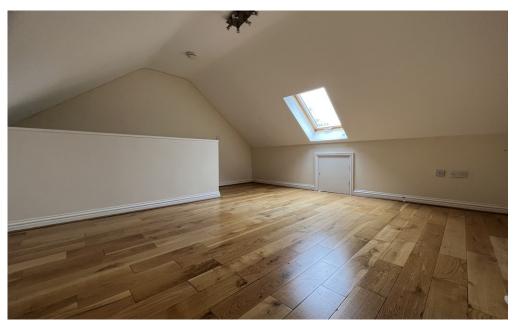

#### Main Bedroom 4.50m x 4.40m

Within the attic space. Velux window to rear, double panel radiator, 2 twin power points, BT extension point, TV point, access hatch to eaves storage space.