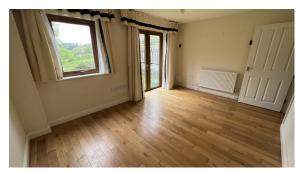

#### Rear Bedroom 3.28m x 2.52m

With window to rear, 2 twin power points, oak floor covering.

#### Front Bedroom 3.12m x 3.35m

With window to front, 2 twin power points, built in wardrobe, double panel radiator.

#### Main Bedroom 4.50m x 4.40m

Within the attic space. Velux window to rear, double panel radiator, 2 twin power points, BT extension point, TV point, access hatch to eaves storage space.