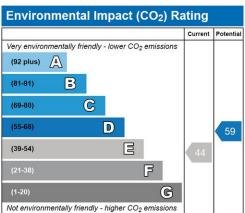

# 2 Tangelli, Cnwch Coch, Aberystwyth, Ceredigion.SY23 4LQ

The property is situated in the village of Cnwch Coch which lies some 8 miles distance of the University town and seaside resort of Aberystwyth which offers excellent educational, social and shopping facilities with public transport to all parts. The neighbouring village of Llanfihangel-y-Creuddyn lies some 1 mile distance and offers a primary school, place of worship and a public house. The property was built some 15 years ago of traditional concrete block cavity wall construction with roughcast rendered external elevation. The main walls support a pitched roof laid with tiles. Windows are of upvc double glazed casement type.