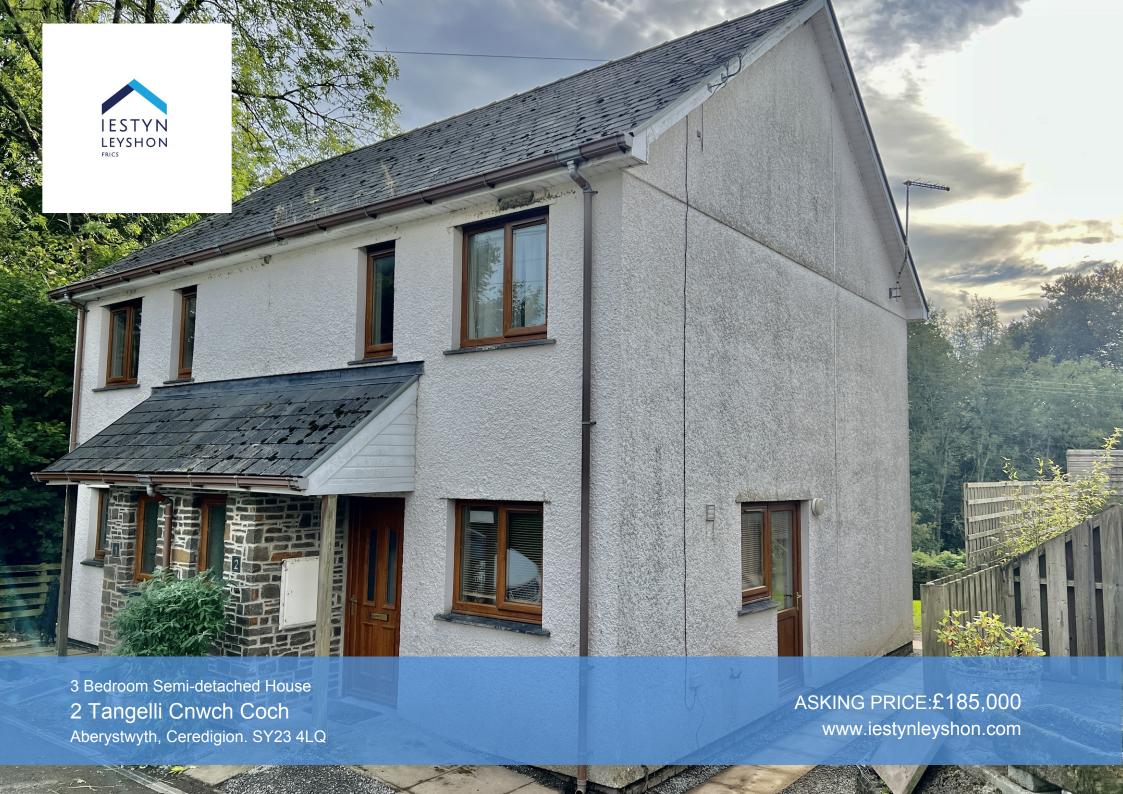

# 2 Tangelli, Cnwch Coch, Aberystwyth, Ceredigion.SY23 4LQ

The property is situated in the village of Cnwch Coch which lies some 8 miles distance of the University town and seaside resort of Aberystwyth which offers excellent educational, social and shopping facilities with public transport to all parts. The neighbouring village of Llanfihangel-y-Creuddyn lies some 1 mile distance and offers a primary school, place of worship and a public house. The property was built some 15 years ago of traditional concrete block cavity wall construction with roughcast rendered external elevation. The main walls support a pitched roof laid with tiles. Windows are of upvc double glazed casement type.

#### **GROUND FLOOR**

The accommodation is arranged as follows: Canopy front entrance porch with upvc door into:

#### Outside

To front, a shared tarmacadam driveway leading to front parking space. Pedestrian side access path leading to rear garden which is mainly laid to lawn.