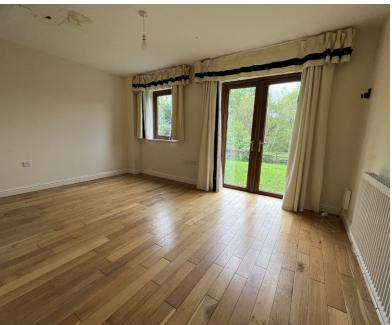

# Lounge 4.50m x 3.18m

With double "French" door to the outside rear, another window to rear, double panel radiator, 3 twin power points, telephone point and tv point.