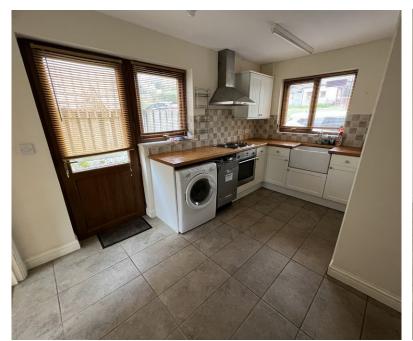

#### Kitchen 4.08m x 3.52m

With range of fitted units comprises of 4 base cupboards, 3 drawer cupboards, 2 wall cupboards, "Belfast" sink, worktops above incorporating 4 ring electric hob, built in electric oven, plumbing for automatic washing machine, cooker control with power point, 3 twin power points, double panel radiator, understairs storage cupboard, door to outside, tiled floor and door to: