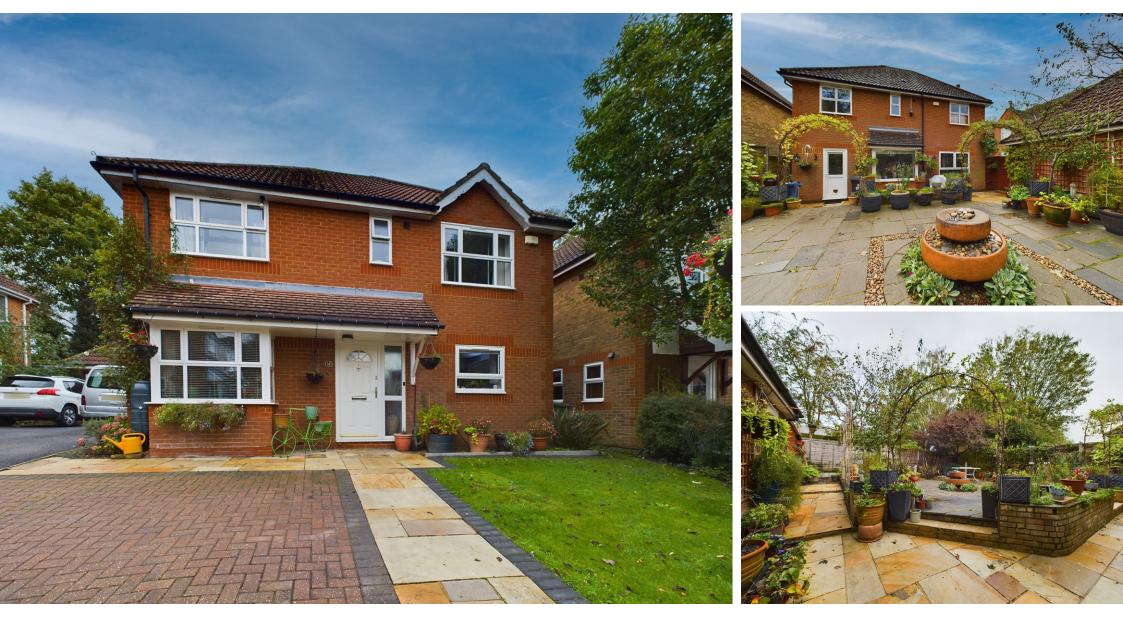

## **Full Description**

Nestled in the sought-after area of Totteridge close to High Wycombe, this remarkable detached house offers a perfect blend of luxury, comfort, and convenience. Situated in close proximity to Totteridge Common, this modern property boasts a charming curb appeal with ample parking and is easily accessible to essential amenities and excellent transport links.

The attractive façade and well maintained front garden creates and an appealing welcome to visitors and it doesn't disappoint inside with an inviting hallway and convenient downstairs WC. The ground floor of the house boasts generously proportioned living spaces, providing a seamless flow between the rooms. The living room is double aspect with a bay window to the front and with the real fire creates a cosy ambiance for relaxation and entertaining. The well-appointed kitchen with breakfast bar provides ample storage, making it a focal point for both cooking enthusiasts and families alike. There is a separate utility room which adds practicality to everyday living and there is access to the courtyard garden. There is a downstairs family room overlooking the rear garden which would make the ideal children's playroom or home office.

The low-maintenance private garden, adorned with fruit trees and a tranquil water feature, provides a perfect blend of tranquillity with space for entertaining. There is also a garage with access from the rear garden as well as a storage shed. Additionally, the property features ample parking, ensuring the convenience of residents and their guests.