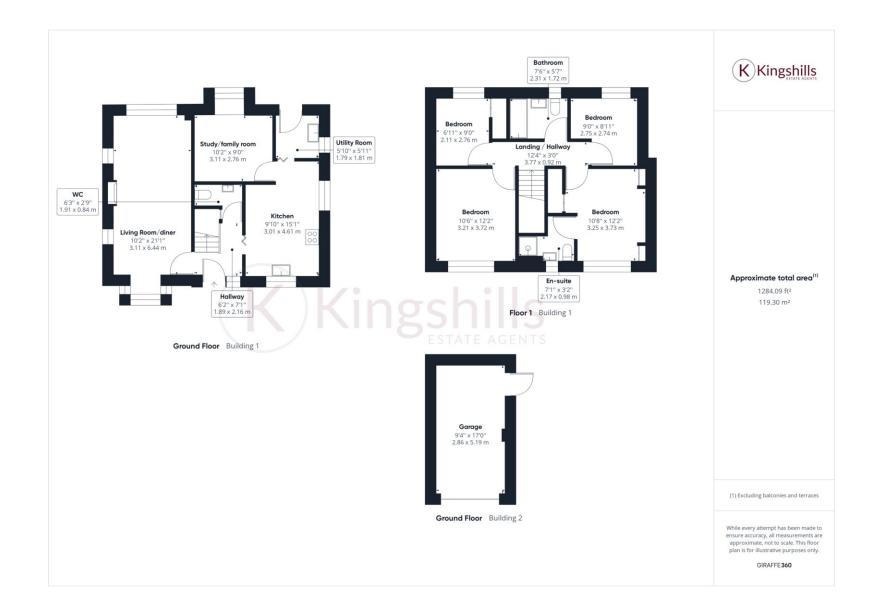

The attractive façade and well maintained front garden creates and an appealing welcome to visitors and it doesn't disappoint inside with an inviting hallway and convenient downstairs WC. The ground floor of the house boasts generously proportioned living spaces, providing a seamless flow between the rooms. The living room is double aspect with a bay window to the front and with the real fire creates a cosy ambiance for relaxation and entertaining. The well-appointed kitchen with breakfast bar provides ample storage, making it a focal point for both cooking enthusiasts and families alike. There is a separate utility room which adds practicality to everyday living and there is access to the courtyard garden. There is a downstairs family room overlooking the rear garden which would make the ideal children's playroom or home office.

This splendid residence boasts four bedrooms, each meticulously designed to provide a perfect balance of style and functionality. The principal bedroom is a haven of relaxation, featuring an en suite bathroom for added convenience. The remaining three bedrooms offer ample space and natural light, catering to the needs of a growing family or those who desire additional rooms for various purposes. There is also a modern family bathroom, ensuring convenience for residents.

The low-maintenance private garden, adorned with fruit trees and a tranquil water feature, provides a perfect blend of tranquillity with space for entertaining. There is also a garage with access from the rear garden as well as a storage shed. Additionally, the property features ample parking, ensuring the convenience of residents and their guests.