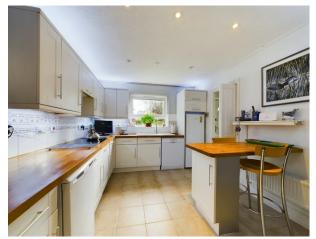

The attractive façade and well maintained front garden creates and an appealing welcome to visitors and it doesn't disappoint inside with an inviting hallway and convenient downstairs WC. The ground floor of the house boasts generously proportioned living spaces, providing a seamless flow between the rooms. The living room is double aspect with a bay window to the front and with the real fire creates a cosy ambiance for relaxation and entertaining. The well-appointed kitchen with breakfast bar provides ample storage, making it a focal point for both cooking enthusiasts and families alike. There is a separate utility room which adds practicality to everyday living and there is access to the courtyard garden. There is a downstairs family room overlooking the rear garden which would make the ideal children's playroom or home office.