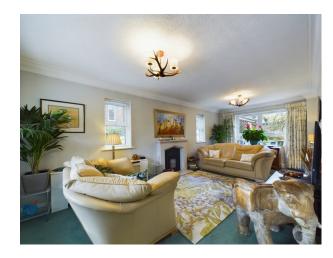

The attractive façade and well maintained front garden creates and an appealing welcome to visitors and it doesn't disappoint inside with an inviting hallway and convenient downstairs WC. The ground floor of the house boasts generously proportioned living spaces, providing a seamless flow between the rooms. The living room is double aspect with a bay window to the front and with the real fire creates a cosy ambiance for relaxation and entertaining. The well-appointed kitchen with breakfast bar provides ample storage, making it a focal point for both cooking enthusiasts and families alike. There is a separate utility room which adds practicality to everyday living and there is access to the courtyard garden. There is a downstairs family room overlooking the rear garden which would make the ideal children's playroom or home office.