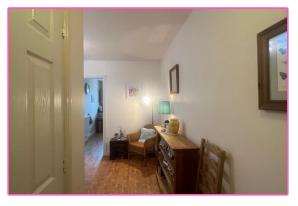

## **Communal Entrance Hall:**

Secure Intercom entrance. Stairs leading off to the first floor apartment.

## Reception Hall / Dining Area: 16'5" x 12'2"

A great area, that has a hallway with a double built-in storage cupboard. This leads into the dining area, a great space offering so many options - study, dining room, TV room. Radiator. Coved ceiling. Laminate wood effect flooring.