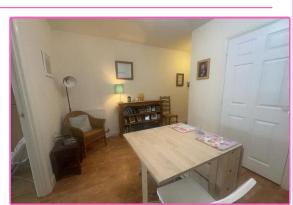

## Reception Hall / Dining Area: 16'5" x 12'2"

A great area, that has a hallway with a double built-in storage cupboard. This leads into the dining area, a great space offering so many options - study, dining room, TV room. Radiator. Coved ceiling. Laminate wood effect flooring.