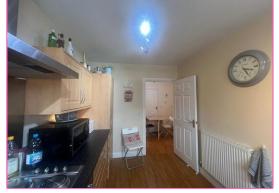

## Kitchen: 13'0" x 6'7"

A full range of wall and base units providing storage and worksurfaces. Inset stainless steel sink with mixer tap. Integrated washing machine. Built in fridge/freezer. Single over with four ring hob and extractor hood over. Wall mounted gas fired boiler. Radiator. Laminate wood effect flooring. Window to the side aspect.