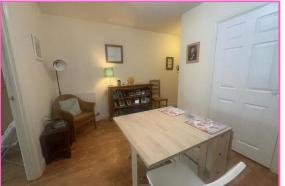

## Reception Hall / Dining Area: 16'5" x 12'2"

A great area, that has a hallway with a double built-in storage cupboard. This leads into the dining area, a great space offering so many options - study, dining room, TV room. Radiator. Coved ceiling. Laminate wood effect flooring.