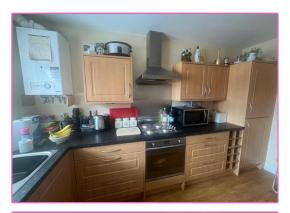

## Kitchen: 13'0" x 6'7"

A full range of wall and base units providing storage and worksurfaces. Inset stainless steel sink with mixer tap. Integrated washing machine. Built in fridge/freezer. Single over with four ring hob and extractor hood over. Wall mounted gas fired boiler. Radiator. Laminate wood effect flooring. Window to the side aspect.