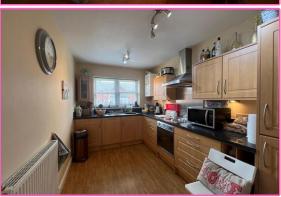

## Kitchen: 13'0" x 6'7"

A full range of wall and base units providing storage and worksurfaces. Inset stainless steel sink with mixer tap. Integrated washing machine. Built in fridge/freezer. Single over with four ring hob and extractor hood over. Wall mounted gas fired boiler. Radiator. Laminate wood effect flooring. Window to the side aspect.