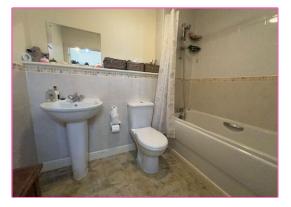

## Bathroom: 7'10" x 6'3"

A full white suite with panelled bath having a mains fed shower over, and full height tiling around. Pedestal wash hand basin and low level W.C. Half height tiled walls. Laminate tile effect flooring. Wall mounted mirror and cabinet. Towel radiator. Extractor fan.