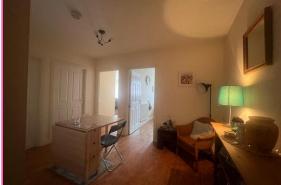

## Reception Hall / Dining Area: 16'5" x 12'2"

A great area, that has a hallway with a double built-in storage cupboard. This leads into the dining area, a great space offering so many options - study, dining room, TV room. Radiator. Coved ceiling. Laminate wood effect flooring.

#### Lounge:

A wonderful light room with bay window over-looking the park, and a window to the side aspect. Laminate wood effect flooring. Radiator.