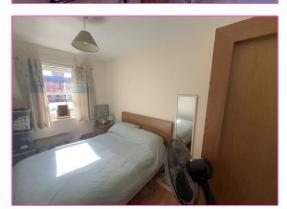

### Master Bedroom: 12'6" x 10'6"

A range of fitted wardrobes. Laminate wood effect floor covering. Radiator. Window to the side elevation.

# **En-Suite: 3'7" x 8'2"**

A double fully tiled enclosed shower cubicle, pedestal wash hand basin and low level W.C. Half height tiled walls. Chrome towel radiator. Obscure glazed window.

**Bedroom Two: 12'4" x 7'9"** Laminate floor covering. Radiator. Window to the side aspect.