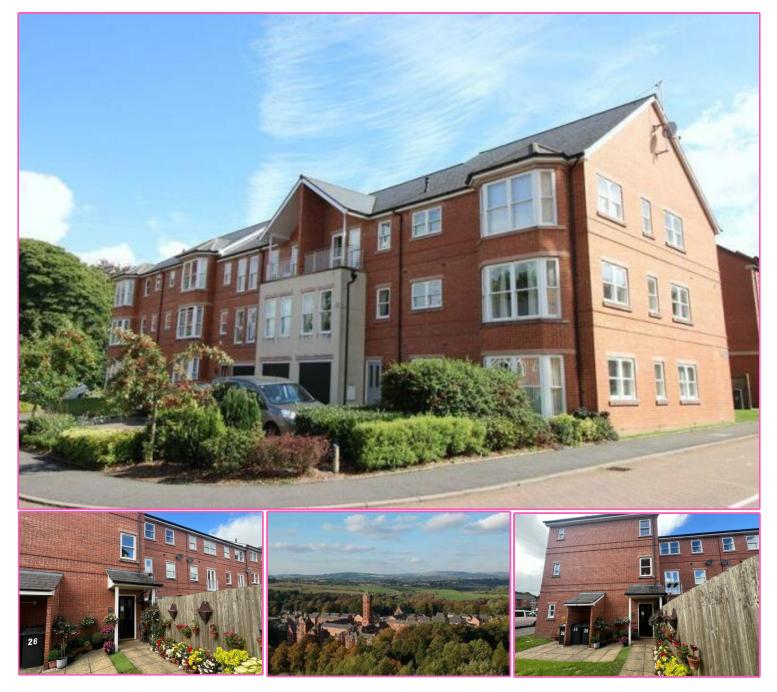

Apartment 2, Leek, Staffordshire ST13 7FF

# Price: Offers Over £130,000

- Spacious Two Bed Apartment
- Two parking spaces
- Master bedroom with en-suite
- Kitchen with integrated appliances

- Secure Entrance Intercom system
- Situated on the popular St.Edwards

# Price: Offers Over £130,000

A delightful spacious apartment having views over the Water Tower, and having access to the communal gardens and parkland. Deceptive accommodation offers a wonderful entrance hall with storage cupboards, that flows into a sizeable room currently used as a dining area but ideal for various uses. A fully fitted kitchen with integrated appliances, and the lounge with full height windows offering views over the Park. Two double bedrooms, the master having an en-suite, and the bathroom with a full white suite.

There are good transport links through the Park, as well as having two dedicated parking spaces, make this property ideal for First Time Buyers, Landlords looking for an investment opportunity, or those looking to downsize.

There are two dedicated numbered parking spaces for the property.

| Apartment 2, Leek, Staffordshire ST13 7FF | Price: Offers Over £130,000 |  |  |
|-------------------------------------------|-----------------------------|--|--|
| Floor Plan                                |                             |  |  |
|                                           |                             |  |  |
|                                           |                             |  |  |
|                                           |                             |  |  |
|                                           |                             |  |  |
|                                           |                             |  |  |
|                                           |                             |  |  |
|                                           |                             |  |  |
|                                           |                             |  |  |
|                                           |                             |  |  |
|                                           |                             |  |  |
|                                           |                             |  |  |
|                                           |                             |  |  |
|                                           |                             |  |  |
|                                           |                             |  |  |