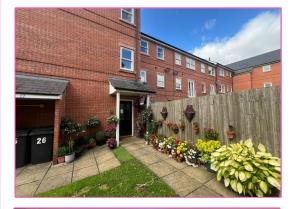

## External:

The apartment is accessed through a secure intercom system, with the stairs leading to the first floor. The communal hallway houses the mail box for the property. A recessed bin store area.

There are two dedicated numbered parking spaces for the property.

| Apartment 2, Leek, Staffordshire ST13 7FF | Price: Offers Over £130,000 |  |  |
|-------------------------------------------|-----------------------------|--|--|
| Floor Plan                                |                             |  |  |
|                                           |                             |  |  |
|                                           |                             |  |  |
|                                           |                             |  |  |
|                                           |                             |  |  |
|                                           |                             |  |  |
|                                           |                             |  |  |
|                                           |                             |  |  |
|                                           |                             |  |  |
|                                           |                             |  |  |
|                                           |                             |  |  |
|                                           |                             |  |  |
|                                           |                             |  |  |
|                                           |                             |  |  |
|                                           |                             |  |  |