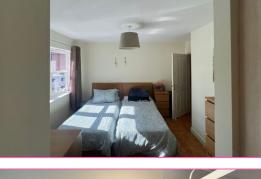

### Master Bedroom: 12'6" x 10'6"

A range of fitted wardrobes. Laminate wood effect floor covering. Radiator. Window to the side elevation.

# **En-Suite: 3'7" x 8'2"**

A double fully tiled enclosed shower cubicle, pedestal wash hand basin and low level W.C. Half height tiled walls. Chrome towel radiator. Obscure glazed window.

**Bedroom Two: 12'4" x 7'9"** Laminate floor covering. Radiator. Window to the side aspect.