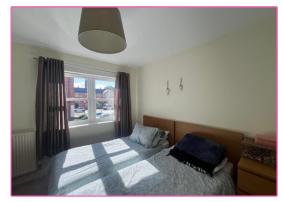

### Master Bedroom: 12'6" x 10'6"

A range of fitted wardrobes. Laminate wood effect floor covering. Radiator. Window to the side elevation.