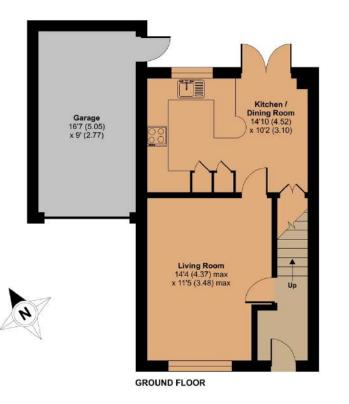

## 22 Thames Drive, Taunton, TA1 2NL

Approximate Area = 770 sq ft / 71.5 sq m Garage = 150 sq ft / 13.9 sq m Total = 920 sq ft / 85.4 sq m For identification only - Not to scale

Viewing strictly through the selling agents:

Floor plan produced in accordance with RICS Property Measurement Standards incorporating international Property Measurement Standards (IPMS2 Residential). @ritchecorr 2023. Produced for Robert Cooney, REF: 1004416