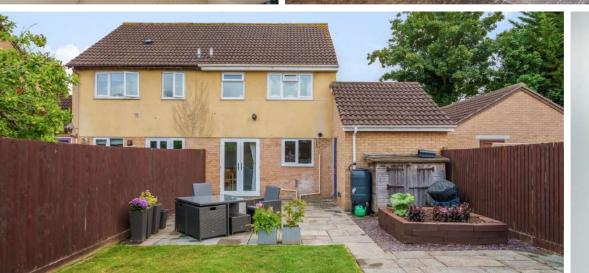

22 Thames Drive Taunton TA1 2NL

Offers in excess of £275,000

In this convenient location within about 1.5 miles of the centre of town is this well presented South facing 3 bedroomed semidetached house with enclosed garden to the rear, garage and driveway parking.

## Features

- Entrance Hall
- Living Room
- Kitchen / Dining Room with French doors to garden
- Master Bedroom with fitted wardrobe
- 2 Further Bedrooms, Bedroom 2 with fitted wardrobe
- Family Bathroom
- Enclosed Garden to rear with storage shed
- Garage and driveway parking
- Gas central heating
- Double glazing
- Council tax band C
- What3words: ///rice.mailings.strikers