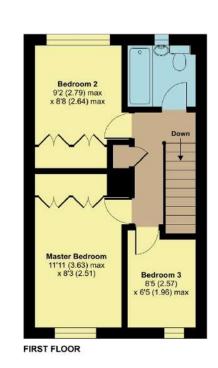

## 22 Thames Drive, Taunton, TA1 2NL

Approximate Area = 770 sq ft / 71.5 sq m Garage = 150 sq ft / 13.9 sq m Total = 920 sq ft / 85.4 sq m For identification only - Not to scale

Viewing strictly through the selling agents:

Floor plan produced in accordance with RICS Property Measurement Standards incorporating international Property Measurement Standards (IPMS2 Residential). @ritchecorr 2023. Produced for Robert Cooney, REF: 1004416