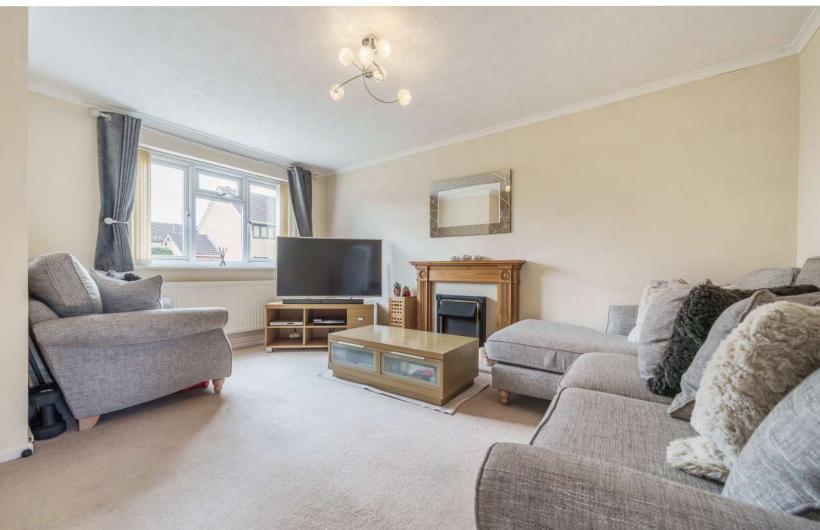

## Features

- Entrance Hall
- Living Room
- Kitchen / Dining Room with French doors to garden
- Master Bedroom with fitted wardrobe
- 2 Further Bedrooms, Bedroom 2 with fitted wardrobe
- Family Bathroom
- Enclosed Garden to rear with storage shed
- Garage and driveway parking
- Gas central heating
- Double glazing
- Council tax band C
- What3words: ///rice.mailings.strikers