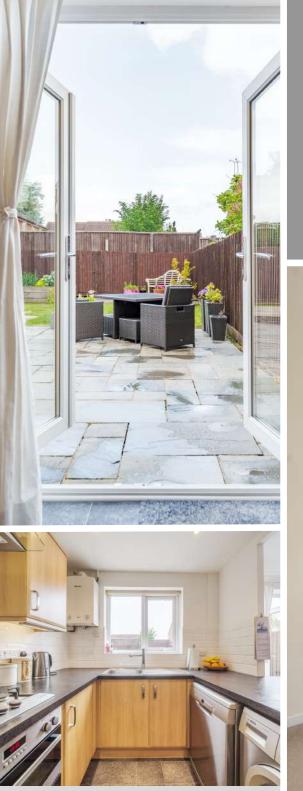

## Features

- Entrance Hall
- Living Room
- Kitchen / Dining Room with French doors to garden
- Master Bedroom with fitted wardrobe
- 2 Further Bedrooms, Bedroom 2 with fitted wardrobe
- Family Bathroom
- Enclosed Garden to rear with storage shed
- Garage and driveway parking
- Gas central heating
- Double glazing
- Council tax band C
- What3words: ///rice.mailings.strikers