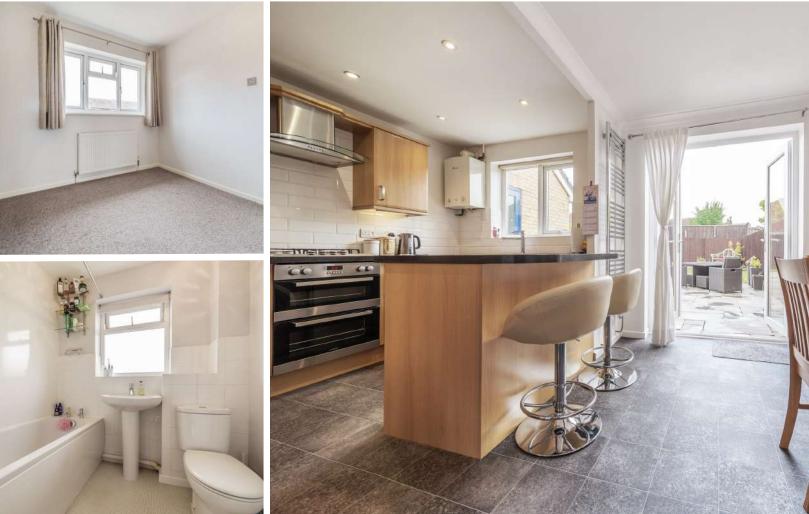

22 Thames Drive Taunton TA1 2NL

Offers in excess of £275,000

In this convenient location within about 1.5 miles of the centre of town is this well presented South facing 3 bedroomed semidetached house with enclosed garden to the rear, garage and driveway parking.

## Features

- Entrance Hall
- Living Room
- Kitchen / Dining Room with French doors to garden
- Master Bedroom with fitted wardrobe
- 2 Further Bedrooms, Bedroom 2 with fitted wardrobe
- Family Bathroom
- Enclosed Garden to rear with storage shed
- Garage and driveway parking
- Gas central heating
- Double glazing
- Council tax band C
- What3words: ///rice.mailings.strikers