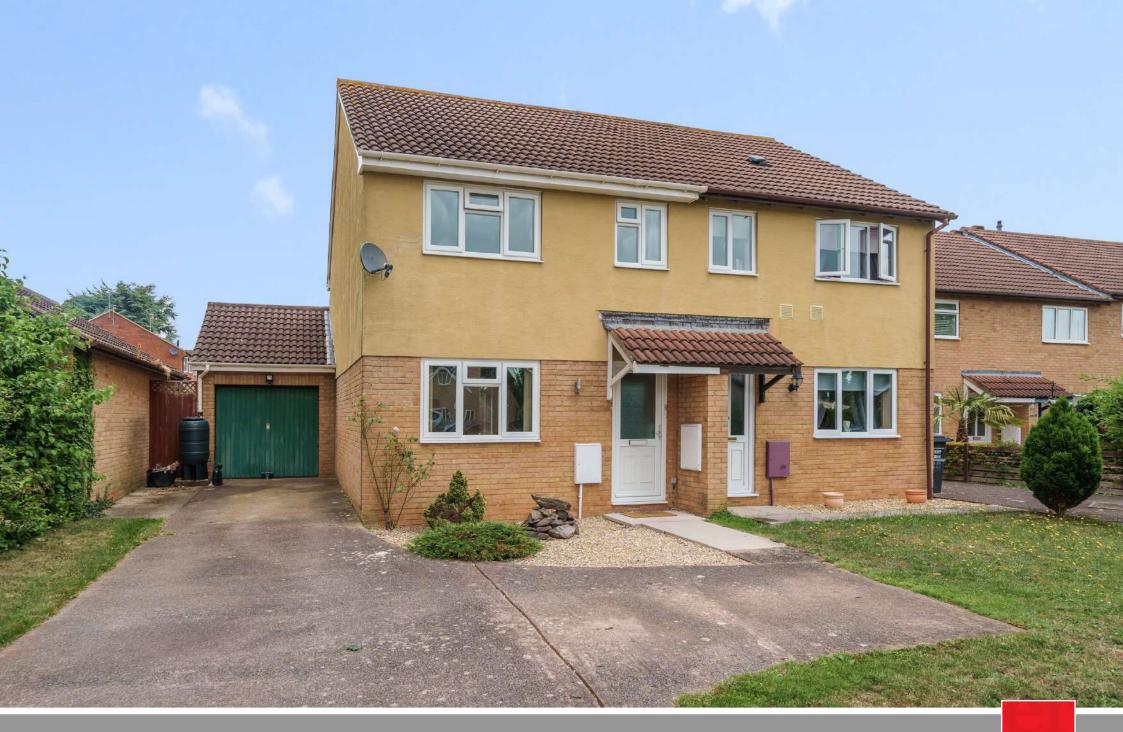

22 Thames Drive Taunton TA1 2NL

Offers in excess of £275,000

In this convenient location within about 1.5 miles of the centre of town is this well presented South facing 3 bedroomed semidetached house with enclosed garden to the rear, garage and driveway parking.

## Features

- Entrance Hall
- Living Room
- Kitchen / Dining Room with French doors to garden
- Master Bedroom with fitted wardrobe
- 2 Further Bedrooms, Bedroom 2 with fitted wardrobe
- Family Bathroom
- Enclosed Garden to rear with storage shed
- Garage and driveway parking
- Gas central heating
- Double glazing
- Council tax band C
- What3words: ///rice.mailings.strikers