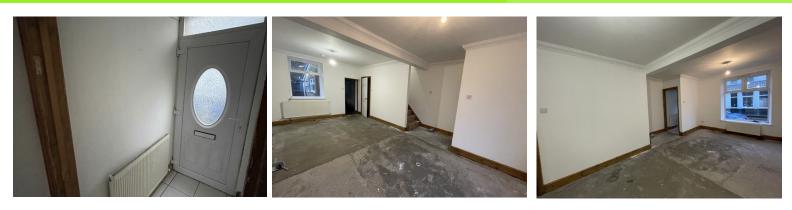

#### ENTRANCE PORCH

Tiled Flooring, with Newly Painted Emulsion Walls and Ceiling. uPVC door to front. Double Radiator.

#### LOUNGE

Emulsion Painted Walls and Ceiling, 1x uPVC Window to Front and one to Rear, Allowing Plenty of Natural Light. Newly fitted Carpet (Soon to be Added). 2x Double Radiators, 2x Double Powerpoints.