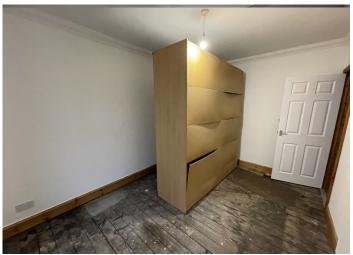

#### BEDROOM 1

Newly Professionally Painted Emulsion Walls and Ceiling, with (Soon to be) Newly Added Carpeted Flooring. uPVC Window to Front. 1x Double Radiator. 2x Double PowerPoint.

## BEDROOM 2

Newly Professionally Painted Emulsion Walls and Ceiling, with (Soon to be) Newly Added Carpeted Flooring. uPVC Window to Rear. Cupboard Housing Boiler. Double Radiator. Door with Access to Landing.2x Double PowerPoints.

BEDROOM 3

Newly Professionally Painted Emulsion Walls and Ceiling, with (Soon to be) Newly Added Carpeted Flooring. uPVC Window to Front. 1x Double Radiator. Door leading to Landing Here 2x Double PowerPoints.