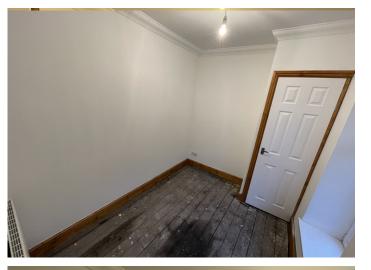

#### BEDROOM 1

Newly Professionally Painted Emulsion Walls and Ceiling, with (Soon to be) Newly Added Carpeted Flooring. uPVC Window to Front. 1x Double Radiator. 2x Double PowerPoint.

## BEDROOM 2

Newly Professionally Painted Emulsion Walls and Ceiling, with (Soon to be) Newly Added Carpeted Flooring. uPVC Window to Rear. Cupboard Housing Boiler. Double Radiator. Door with Access to Landing.2x Double PowerPoints.

BEDROOM 3

Newly Professionally Painted Emulsion Walls and Ceiling, with (Soon to be) Newly Added Carpeted Flooring. uPVC Window to Front. 1x Double Radiator. Door leading to Landing Here 2x Double PowerPoints.