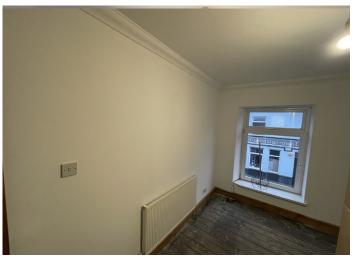

#### BEDROOM 1

Newly Professionally Painted Emulsion Walls and Ceiling, with (Soon to be) Newly Added Carpeted Flooring. uPVC Window to Front. 1x Double Radiator. 2x Double PowerPoint.

## BEDROOM 2

Newly Professionally Painted Emulsion Walls and Ceiling, with (Soon to be) Newly Added Carpeted Flooring. uPVC Window to Rear. Cupboard Housing Boiler. Double Radiator. Door with Access to Landing.2x Double PowerPoints.

BEDROOM 3

Newly Professionally Painted Emulsion Walls and Ceiling, with (Soon to be) Newly Added Carpeted Flooring. uPVC Window to Front. 1x Double Radiator. Door leading to Landing Here 2x Double PowerPoints.