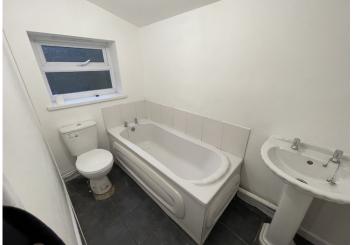

#### BATHROOM

Tiled Flooring with Professionally Emulsion Painted Walls and Ceiling. W/C, Handwash Basin and Fitted Bathtub. uPVC Window to Rear. Double Radiator.