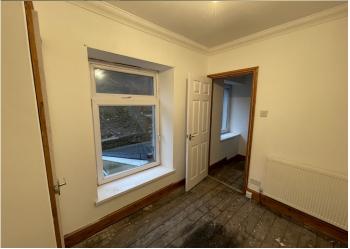

#### BEDROOM 1

Newly Professionally Painted Emulsion Walls and Ceiling, with (Soon to be) Newly Added Carpeted Flooring. uPVC Window to Front. 1x Double Radiator. 2x Double PowerPoint.

## BEDROOM 2

Newly Professionally Painted Emulsion Walls and Ceiling, with (Soon to be) Newly Added Carpeted Flooring. uPVC Window to Rear. Cupboard Housing Boiler. Double Radiator. Door with Access to Landing.2x Double PowerPoints.

BEDROOM 3

Newly Professionally Painted Emulsion Walls and Ceiling, with (Soon to be) Newly Added Carpeted Flooring. uPVC Window to Front. 1x Double Radiator. Door leading to Landing Here 2x Double PowerPoints.