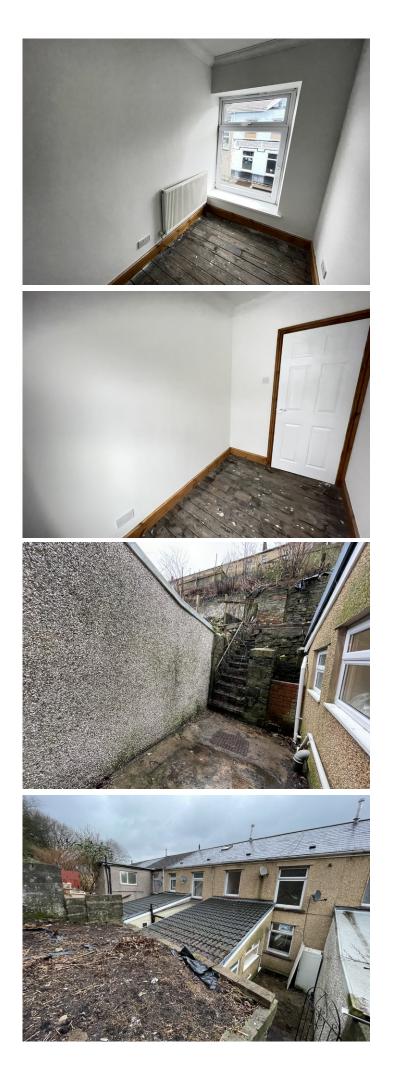

#### ENTRANCE PORCH

Tiled Flooring, with Newly Painted Emulsion Walls and Ceiling. uPVC door to front. Double Radiator.

#### STAIRS AND LANDING

Newly Professionally Painted Emulsion Walls and Ceiling, with (Soon to be) Newly Added Carpeted Flooring. uPVC Window to Rear.

REAR GARDEN

Courtyard, with Steps to Tiered Garden Area.