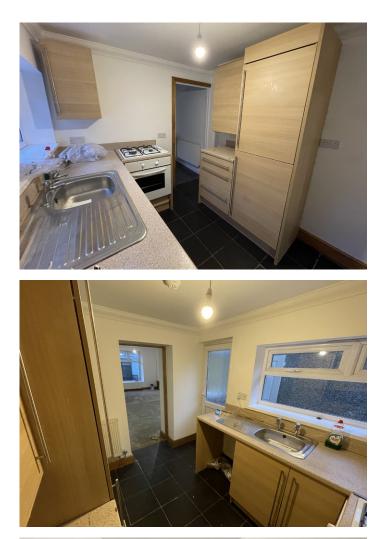

### KITCHEN

Tiled Flooring with Newly Professionally Painted Emulsion Walls and Ceiling, Fitted Kitchen Units, uPVC Window, Access to Bathroom and uPVC door Rear Garden.4x Double PowerPoints. 1x Single Radiator.