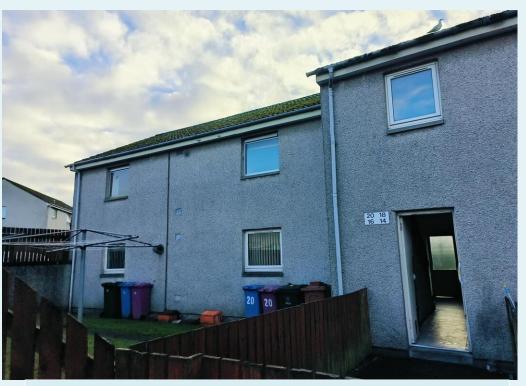

## 16 Anderson Drive, New Elgin Elgin, IV30 6EN

## Available From01/02/2025

Strictly No Pets & No Smokers Unfurnished 2 Bedroom Ground Floor Flat

Hallway, Large Walk-in Style Cupboard which houses the boiler (to be utilised only to store unused furniture items provided with the Flat), Lounge, Kitchen, Bathroom & 2 Bedrooms Free Standing Fridge Freezer, Cooker, Washing Machine & Dishwasher included with Property Grassed Enclosed Garden Area to rear of property Block Built Storage Shed to Communal Parking Area