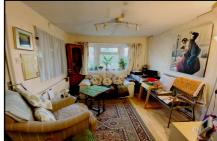

#### 2-Bedroom Park Home approx 40' x 10'

Accommodation & approximate room dimensions:

- Spacious Porch: approx 25' x 4'6".
- Hall: Storage cupboard.
- Kitchen: approx 9'7'' x 7'8". Range of wall & floor cupboards. Cupboard housing combination gas boiler. Space for washing machine & fridge/freezer.
- Lounge: approx 11'9" x 9'7". Laminate flooring. Doors to porch.
- Bedroom 1: approx 9'7" x 7'3". Fitted wardrobes.
- Bedroom 2: approx 7'7" x 6'8"max.
- Bathroom: Panelled bath, wash basin & WC.
- Gas Central Heating (system untested)
- PVCu Double-Glazing
- Private Garden. Brick Shed.
- Parking on Plot
- No Age Restriction—Children welcome.
- Pets considered.
- Established residential park owned by New Forest District Council, set on the edge of the New Forest and within easy reach of local amenities.