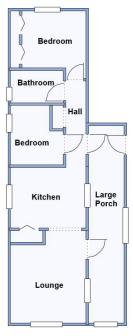

## 31 Stillwater Park, North Poulner Road, Ringwood, Hants. BH24 3JZ

This drawing has been prepared for diagrammatic purpose only. Not to scale.

#### 2-Bedroom Park Home approx 40' x 10'

Accommodation & approximate room dimensions:

- Spacious Porch: approx 25' x 4'6".
- Hall: Storage cupboard.
- Kitchen: approx 9'7'' x 7'8". Range of wall & floor cupboards. Cupboard housing combination gas boiler. Space for washing machine & fridge/freezer.
- Lounge: approx 11'9" x 9'7". Laminate flooring. Doors to porch.
- Bedroom 1: approx 9'7" x 7'3". Fitted wardrobes.
- Bedroom 2: approx 7'7" x 6'8"max.
- Bathroom: Panelled bath, wash basin & WC.
- Gas Central Heating (system untested)
- PVCu Double-Glazing
- Private Garden. Brick Shed.
- Parking on Plot
- No Age Restriction—Children welcome.
- Pets considered.
- Established residential park owned by New Forest District Council, set on the edge of the New Forest and within easy reach of local amenities.