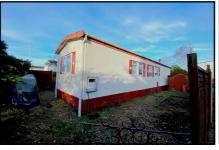

#### 2-Bedroom Park Home approx 40' x 10'

Accommodation & approximate room dimensions:

- Spacious Porch: approx 25' x 4'6".
- Hall: Storage cupboard.
- Kitchen: approx 9'7'' x 7'8". Range of wall & floor cupboards. Cupboard housing combination gas boiler. Space for washing machine & fridge/freezer.
- Lounge: approx 11'9" x 9'7". Laminate flooring. Doors to porch.
- Bedroom 1: approx 9'7" x 7'3". Fitted wardrobes.
- Bedroom 2: approx 7'7" x 6'8"max.
- Bathroom: Panelled bath, wash basin & WC.
- Gas Central Heating (system untested)
- PVCu Double-Glazing
- Private Garden. Brick Shed.
- Parking on Plot
- No Age Restriction—Children welcome.
- Pets considered.
- Established residential park owned by New Forest District Council, set on the edge of the New Forest and within easy reach of local amenities.