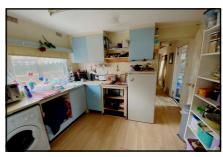

#### 2-Bedroom Park Home approx 40' x 10'

Accommodation & approximate room dimensions:

- Spacious Porch: approx 25' x 4'6".
- Hall: Storage cupboard.
- Kitchen: approx 9'7'' x 7'8". Range of wall & floor cupboards. Cupboard housing combination gas boiler. Space for washing machine & fridge/freezer.
- Lounge: approx 11'9" x 9'7". Laminate flooring. Doors to porch.
- Bedroom 1: approx 9'7" x 7'3". Fitted wardrobes.
- Bedroom 2: approx 7'7" x 6'8"max.
- Bathroom: Panelled bath, wash basin & WC.
- Gas Central Heating (system untested)
- PVCu Double-Glazing
- Private Garden. Brick Shed.
- Parking on Plot
- No Age Restriction—Children welcome.
- Pets considered.
- Established residential park owned by New Forest District Council, set on the edge of the New Forest and within easy reach of local amenities.