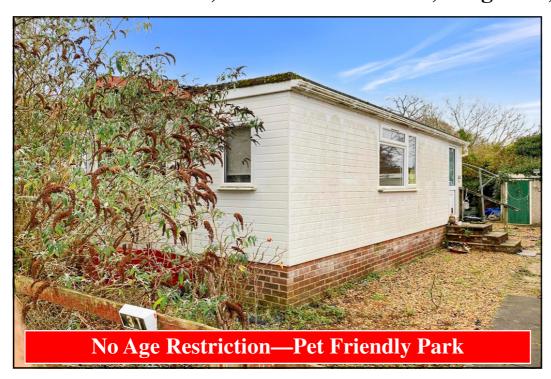

#### 2-Bedroom Park Home approx 40' x 10'

Accommodation & approximate room dimensions:

- Spacious Porch: approx 25' x 4'6".
- Hall: Storage cupboard.
- Kitchen: approx 9'7'' x 7'8". Range of wall & floor cupboards. Cupboard housing combination gas boiler. Space for washing machine & fridge/freezer.
- Lounge: approx 11'9" x 9'7". Laminate flooring. Doors to porch.
- Bedroom 1: approx 9'7" x 7'3". Fitted wardrobes.
- Bedroom 2: approx 7'7" x 6'8"max.
- Bathroom: Panelled bath, wash basin & WC.
- Gas Central Heating (system untested)
- PVCu Double-Glazing
- Private Garden. Brick Shed.
- Parking on Plot
- No Age Restriction—Children welcome.
- Pets considered.
- Established residential park owned by New Forest District Council, set on the edge of the New Forest and within easy reach of local amenities.

# Improvement Required

Pitch Fee: approx £51.79 per week inc Water & Sewerage Subject to Annual Review Council Tax Band: 'A' Tenure: 1983 Mobile Homes Act Agreement

Price: £79,950