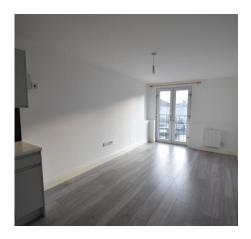

## LIVING ROOM/KITCHEN

The kitchen has light grey high gloss matching wall and base units with work surface over, sink with drainer, integrated four ring hob, with extractor hood over, integrated electric oven, built in fridge and freezer, built in washing machine. Lounge area has Juliette balcony.

### **BEDROOM**

Juliette balcony, wall mounted electric radiator.