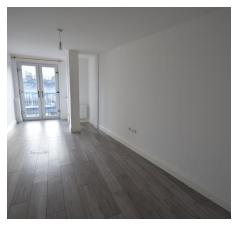

## LIVING ROOM/KITCHEN

The kitchen has light grey high gloss matching wall and base units with work surface over, sink with drainer, integrated four ring hob, with extractor hood over, integrated electric oven, built in fridge and freezer, built in washing machine. Lounge area has Juliette balcony.

### **BEDROOM**

Juliette balcony, wall mounted electric radiator.