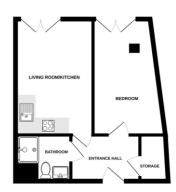

TOTAL FLOOR AREA: 300 sq.R. (32.4 sq.m.) appears.

Shife every allered his above made to remove the accuracy of the Despita compositive removation of doors, without, means and any other forms an approximate and se oppositivity is taken for any other consistency or the determine. This piece is the flooristic purposes and and should be used as out-fig any improved purposes. The solence is placed to the flooristic purposes and provide any other three solences. The solence, solence is deep flooristic three solences of these time and and only a purpose the purposes. The solence, solence is deep flooristic three solences of the solence of the solence and the solence of the solen

### **ENTRANCE HALL**

Airing cupboard with water tank.

## LIVING ROOM/KITCHEN

The kitchen has light grey high gloss matching wall and base units with work surface over, sink with drainer, integrated four ring hob, with extractor hood over, integrated electric oven, built in fridge and freezer, built in washing machine. Lounge area has Juliette balcony.

### **BEDROOM**

Juliette balcony, wall mounted electric radiator.

### **BATHROOM**

Low level WC enclosed within white high gloss finish vanity unit with large basin, shower cubicle with sliding screen, wall mounted mirrored medicine cabinet.