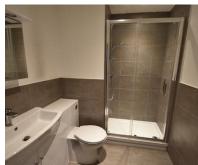

### **BATHROOM**

Low level WC enclosed within white high gloss finish vanity unit with large basin, shower cubicle with sliding screen, wall mounted mirrored medicine cabinet.