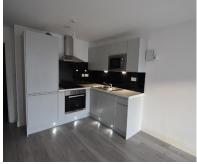

## LIVING ROOM/KITCHEN

The kitchen has light grey high gloss matching wall and base units with work surface over, sink with drainer, integrated four ring hob, with extractor hood over, integrated electric oven, built in fridge and freezer, built in washing machine. Lounge area has Juliette balcony.