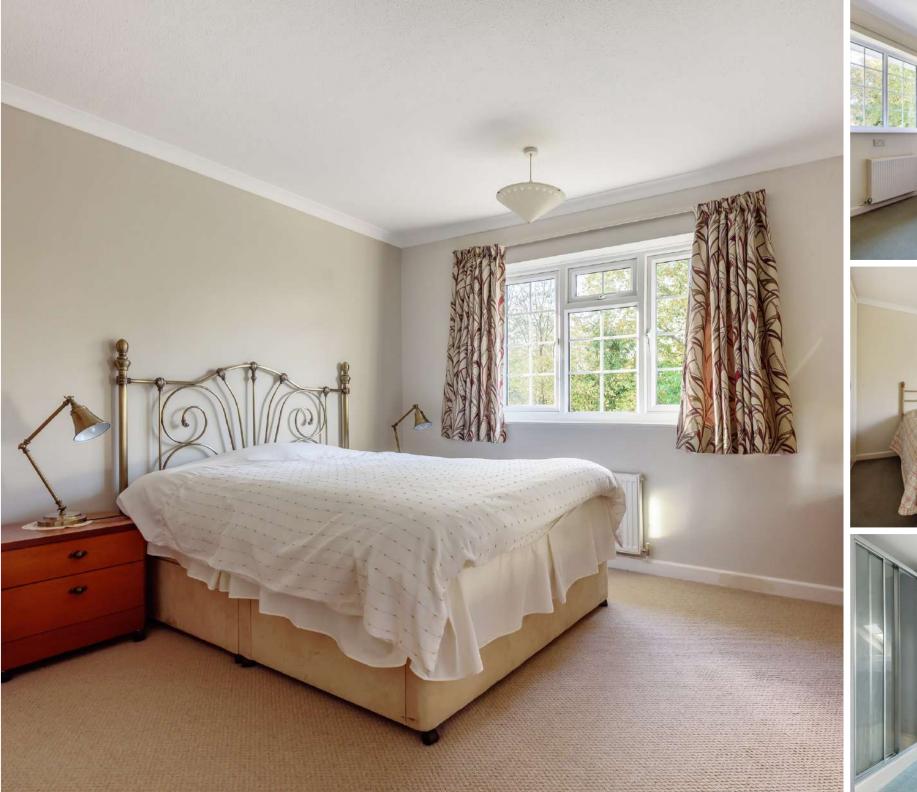

## **Features**

- Entrance Hall
- Living Room with French doors to garden
- Dining Room
- Conservatory with French doors to garden
- Study
- Fitted Kitchen
- Utility Room with door to garden
- Shower Room
- Master Bedroom with Dressing Room, fitted wardrobes and Ensuite Shower Room
- 3 further Bedrooms, Bedrooms 2 & 3 with fitted wardrobes
- Family Bathroom
- Wrap around garden with views of surrounding countryside
- Garage and driveway parking
- Oil fired heating
- Double glazing
- No onward chain
- Council tax band F
- What3words:///stencil.pace.airliners