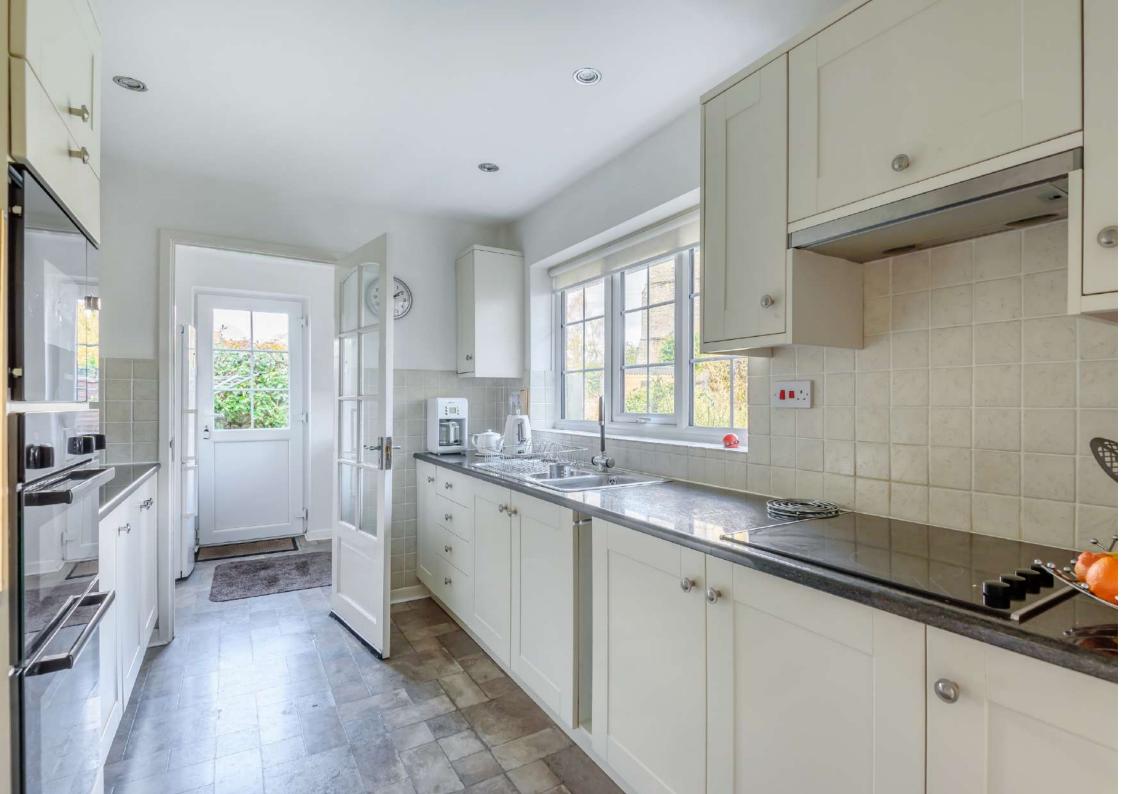

## **Features**

- Entrance Hall
- Living Room with French doors to garden
- Dining Room
- Conservatory with French doors to garden
- Study
- Fitted Kitchen
- Utility Room with door to garden
- Shower Room
- Master Bedroom with Dressing Room, fitted wardrobes and Ensuite Shower Room
- 3 further Bedrooms, Bedrooms 2 & 3 with fitted wardrobes
- Family Bathroom
- Wrap around garden with views of surrounding countryside
- Garage and driveway parking
- Oil fired heating
- Double glazing
- No onward chain
- Council tax band F
- What3words:///stencil.pace.airliners