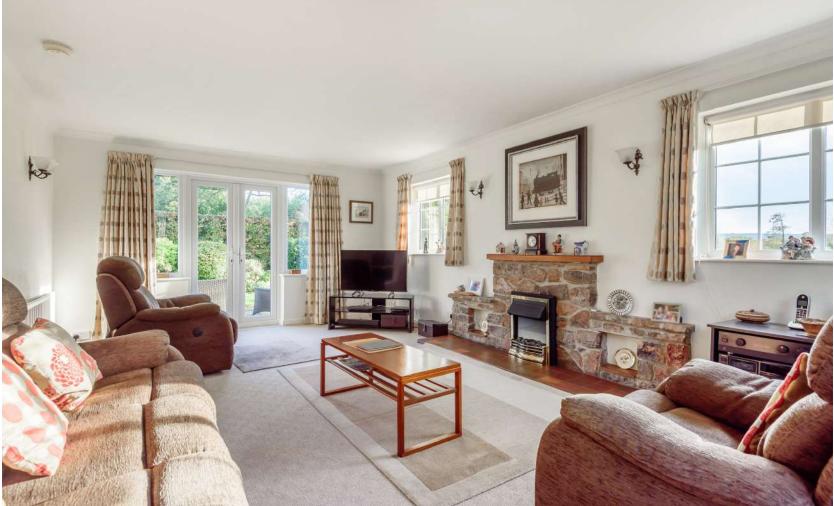

## **Features**

- Entrance Hall
- Living Room with French doors to garden
- Dining Room
- Conservatory with French doors to garden
- Study
- Fitted Kitchen
- Utility Room with door to garden
- Shower Room
- Master Bedroom with Dressing Room, fitted wardrobes and Ensuite Shower Room
- 3 further Bedrooms, Bedrooms 2 & 3 with fitted wardrobes
- Family Bathroom
- Wrap around garden with views of surrounding countryside
- Garage and driveway parking
- Oil fired heating
- Double glazing
- No onward chain
- Council tax band F
- What3words:///stencil.pace.airliners