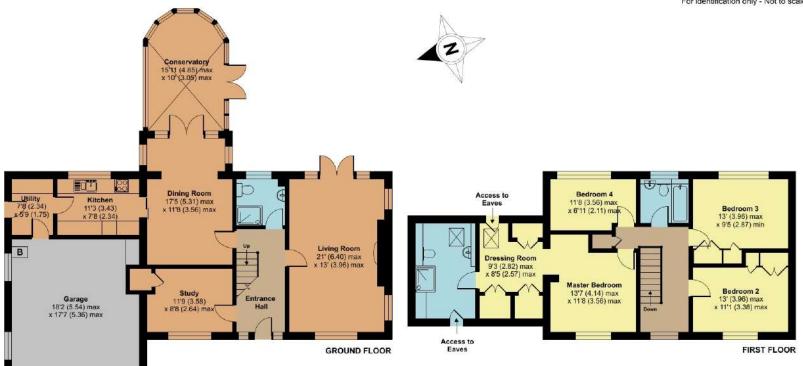

## Meadowside, Hillfarrance, Taunton, TA4 1AW

Approximate Area = 1948 sq ft / 180.9 sq m Garage = 307 sq ft / 28.5 sq m Total = 2255 sq ft / 209.4 sq m

For identification only - Not to scale

Viewing strictly through the selling agents: