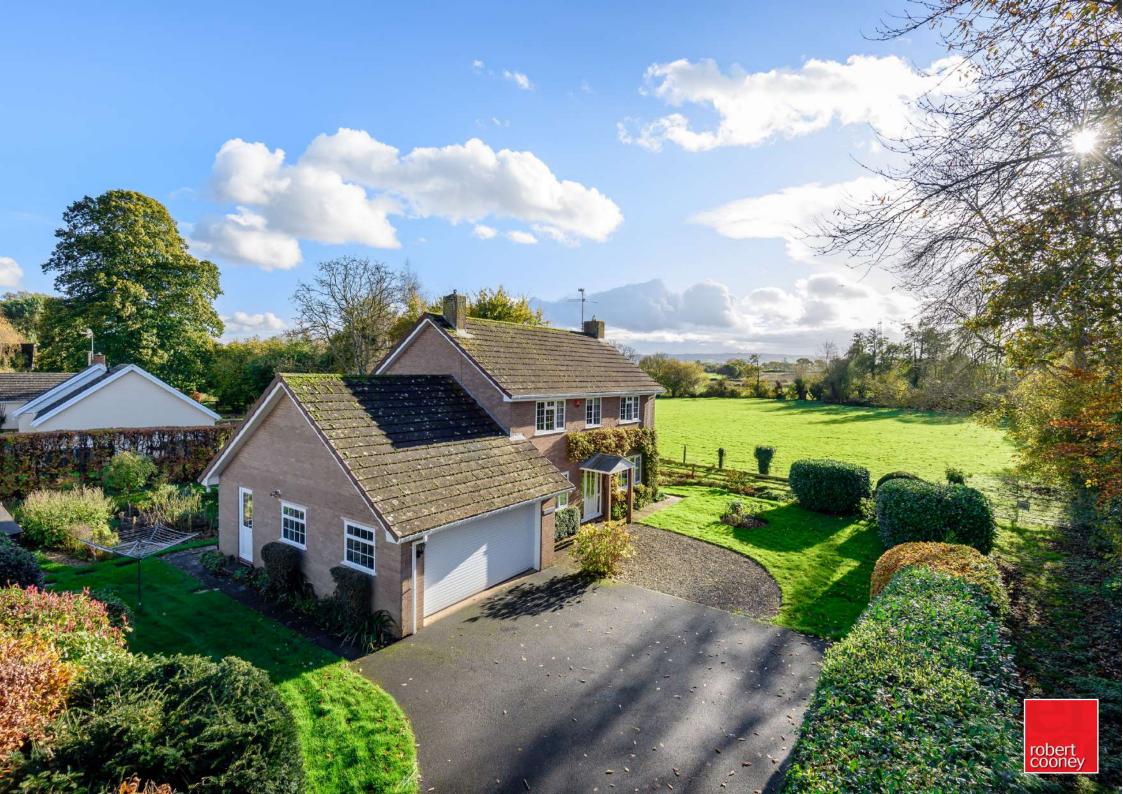

In this delightful village location yet within 5.7 miles of the centre of Taunton is this immaculately presented 4 double bedroomed modern detached house with wrap around garden, views over adjacent countryside, garage and ample driveway parking.

## **Features**

- Entrance Hall
- Living Room with French doors to garden
- Dining Room
- Conservatory with French doors to garden
- Study
- Fitted Kitchen
- Utility Room with door to garden
- Shower Room
- Master Bedroom with Dressing Room, fitted wardrobes and Ensuite Shower Room
- 3 further Bedrooms, Bedrooms 2 & 3 with fitted wardrobes
- Family Bathroom
- Wrap around garden with views of surrounding countryside
- Garage and driveway parking
- Oil fired heating
- Double glazing
- No onward chain
- Council tax band F
- What3words:///stencil.pace.airliners