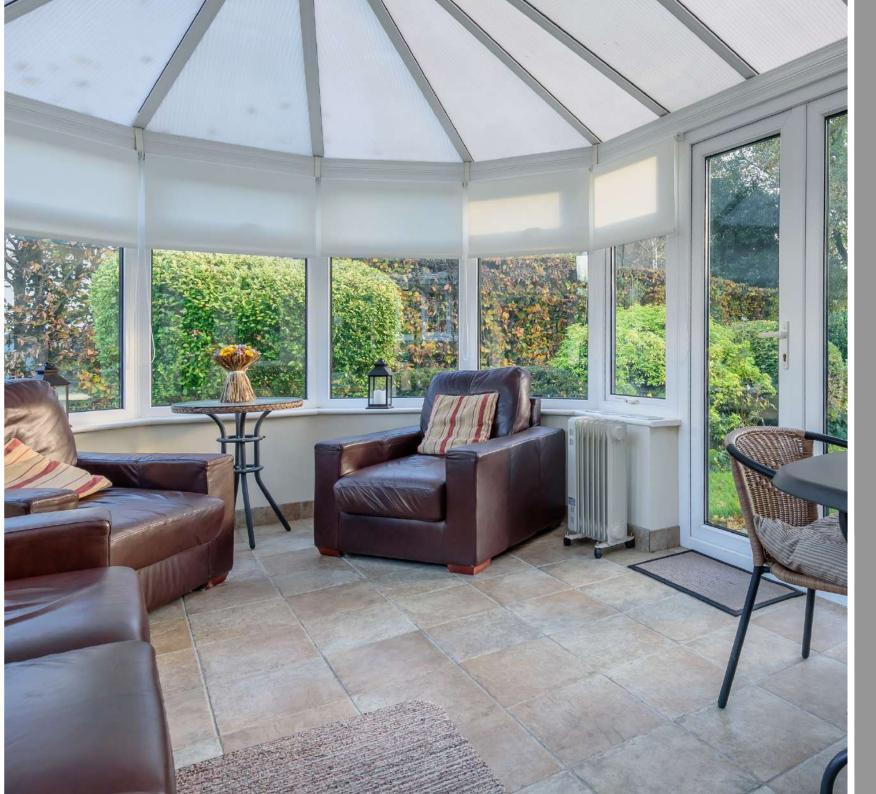

## **Features**

- Entrance Hall
- Living Room with French doors to garden
- Dining Room
- Conservatory with French doors to garden
- Study
- Fitted Kitchen
- Utility Room with door to garden
- Shower Room
- Master Bedroom with Dressing Room, fitted wardrobes and Ensuite Shower Room
- 3 further Bedrooms, Bedrooms 2 & 3 with fitted wardrobes
- Family Bathroom
- Wrap around garden with views of surrounding countryside
- Garage and driveway parking
- Oil fired heating
- Double glazing
- No onward chain
- Council tax band F
- What3words:///stencil.pace.airliners