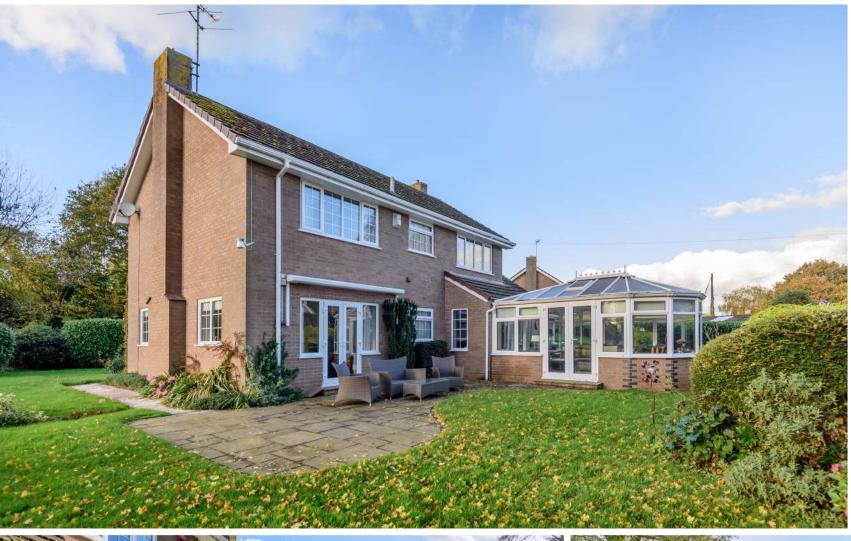

In this delightful village location yet within 5.7 miles of the centre of Taunton is this immaculately presented 4 double bedroomed modern detached house with wrap around garden, views over adjacent countryside, garage and ample driveway parking.

## **Features**

- Entrance Hall
- Living Room with French doors to garden
- Dining Room
- Conservatory with French doors to garden
- Study
- Fitted Kitchen
- Utility Room with door to garden
- Shower Room
- Master Bedroom with Dressing Room, fitted wardrobes and Ensuite Shower Room
- 3 further Bedrooms, Bedrooms 2 & 3 with fitted wardrobes
- Family Bathroom
- Wrap around garden with views of surrounding countryside
- Garage and driveway parking
- Oil fired heating
- Double glazing
- No onward chain
- Council tax band F
- What3words:///stencil.pace.airliners