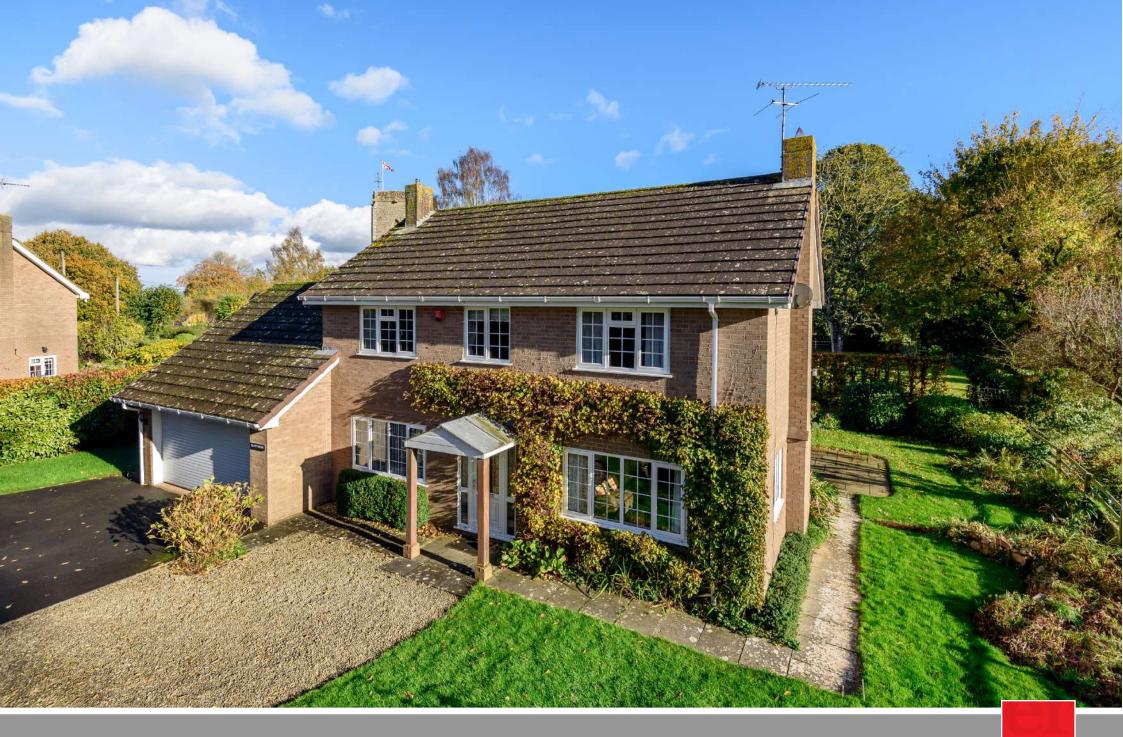

In this delightful village location yet within 5.7 miles of the centre of Taunton is this immaculately presented 4 double bedroomed modern detached house with wrap around garden, views over adjacent countryside, garage and ample driveway parking.

## **Features**

- Entrance Hall
- Living Room with French doors to garden
- Dining Room
- Conservatory with French doors to garden
- Study
- Fitted Kitchen
- Utility Room with door to garden
- Shower Room
- Master Bedroom with Dressing Room, fitted wardrobes and Ensuite Shower Room
- 3 further Bedrooms, Bedrooms 2 & 3 with fitted wardrobes
- Family Bathroom
- Wrap around garden with views of surrounding countryside
- Garage and driveway parking
- Oil fired heating
- Double glazing
- No onward chain
- Council tax band F
- What3words:///stencil.pace.airliners