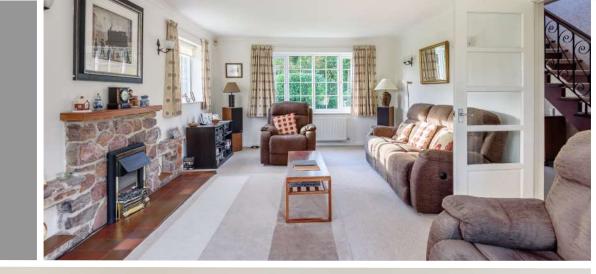

## **Features**

- Entrance Hall
- Living Room with French doors to garden
- Dining Room
- Conservatory with French doors to garden
- Study
- Fitted Kitchen
- Utility Room with door to garden
- Shower Room
- Master Bedroom with Dressing Room, fitted wardrobes and Ensuite Shower Room
- 3 further Bedrooms, Bedrooms 2 & 3 with fitted wardrobes
- Family Bathroom
- Wrap around garden with views of surrounding countryside
- Garage and driveway parking
- Oil fired heating
- Double glazing
- No onward chain
- Council tax band F
- What3words:///stencil.pace.airliners