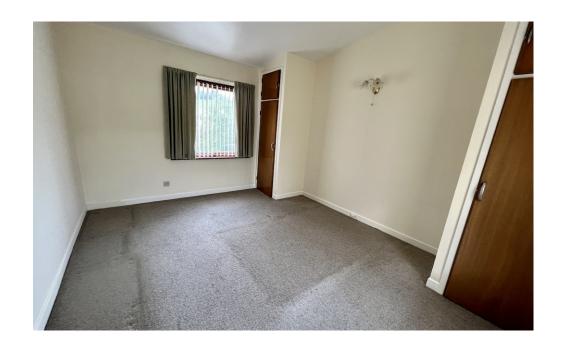

### Rear Bedroom 3.10m x 2.76m

With window to rear, built in wardrobes.

### Other Rear Bedroom m x 3.00m

Window to rear and side, panel radiator, single power point, built in wardrobe.

### Other Rear Bedroom 4.10m x 3.39m

With window to front and rear, 2 built in wardrobes, double panel radiator.