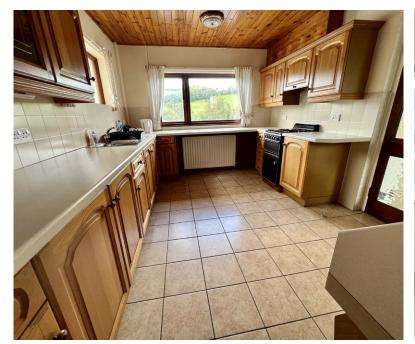

### Kitchen 4.10m x 3.00m

With window to rear. Range of oak fronted base and eye level units, worktops above incorporating single drainer stainless steel sink, panel radiator, 5 twin power points, cooker control with power point, door to: