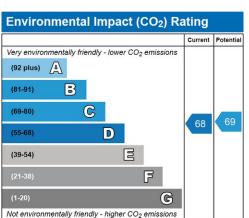

m x 3.00m

Window to rear and side, panel radiator, single power point, built in wardrobe.

### Other Rear Bedroom 4.10m x 3.39m

With window to front and rear, 2 built in wardrobes, double panel radiator.

### Outside

To front, tarmacadam driveway. Front lawn garden area. To rear, paved patio area.

#### Services

Mains Electric, Gas, Water and Drainage. Gas fired central heating system. Council Tax Band E

### General

This modern charming house offers good size rooms and convenient living close to good local amenities. Ideal for families. For further information please contact lestyn Leyshon on 01970 626585 who will be pleased to arrange your viewing.

Glasnant Llanfihangel-y-Creuddyn Aberystwyth Ceredigion SY23 4LA

01970 626585

hello@iestynleyshon.com

www.iestynleyshon.com











Total area: approx. 144.2 sq. metres (1552.4 sq. feet)
For illustration purposes only, floor-plan not to scale and measurements are approximate
Plan produced using Plantup.