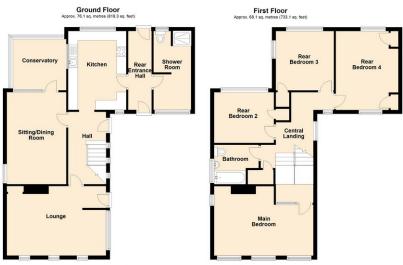

### **GROUND FLOOR**

The accommodation is comprised as follows: Glazed front entrance door leading to:

#### Hall

With double panel radiator, stairs to first floor and door to:

# Sitting/Dining Room 4.87m x 3.10m

With gas fire, 2 twin power points, TV point, panel radiator, glazed door to

### Conservatory 2.84m x 2.75m

Built of upvc double glazed upper parts, twin power point.

### Kitchen 4.10m x 3.00m

With window to rear. Range of oak fronted base and eye level units, worktops above incorporating single drainer stainless steel sink, panel radiator, 5 twin power points, cooker control with power point, door to:

### Rear Entrance Hall

With door to front and rear, electric meters and consumer units, door to:

### Shower Room 4.14 m x 1.94m

With shower cubicle, low flush wc, wash hand basin, double panel radiator.

# Lounge 5.18m x 3.63m

Currently hair salon. With Worcester wall mounted gas boiler which heats hot water and central heating, 3 feature portal circular windows to front, glazed door to outside front. 2 twin power power points.

### FIRST FLOOR

Approached by easy rise staircase to:

### Main Bedroom 5.18m x 3.00m

With 4 twin power points, double panel radiator, 3 windows to front, sloping ceiling, gas fire.

## Half Landing

With glazed door to:

# **Central Landing**

With window to side, double panel radiator, door to:

### Bathroom

With panel bath, pedestal wash hand basin, low flush wc, double panel radiator.

# Linen Cupboard

### Rear Bedroom 3.10m x 2.76m

With window to rear, built in wardrobes.

### Other Rear Bedroom m x 3.00m

Window to rear and side, panel radiator, single power point, built in wardrobe.

### Other Rear Bedroom 4.10m x 3.39m

With window to front and rear, 2 built in wardrobes, double panel radiator.

Glasnant Llanfihangel-y-Creuddyn Aberystwyth Ceredigion SY23 4LA

01970 626585

hello@iestynleyshon.com

www.iestynleyshon.com

Total area: approx. 144.2 sq. metres (1552.4 sq. feet)
For illustration purposes only, floor-plan not to scale and measurements are approximate
Plan produced using Plantup.