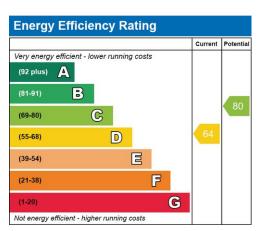

om m x 3.00m

Window to rear and side, panel radiator, single power point, built in wardrobe.

### Other Rear Bedroom 4.10m x 3.39m

With window to front and rear, 2 built in wardrobes, double panel radiator.

### Outside

To front, tarmacadam driveway. Front lawn garden area. To rear, paved patio area.

#### Services

Mains Electric, Gas, Water and Drainage. Gas fired central heating system. Council Tax Band E

### General

This modern charming house offers good size rooms and convenient living close to good local amenities. Ideal for families. For further information please contact lestyn Leyshon on 01970 626585 who will be pleased to arrange your viewing.

Glasnant Llanfihangel-y-Creuddyn Aberystwyth Ceredigion SY23 4LA

01970 626585

hello@iestynleyshon.com

www.iestynleyshon.com











Total area: approx. 144.2 sq. metres (1552.4 sq. feet)
For illustration purposes only, floor-plan not to scale and measurements are approximate
Plan produced using Plantup.