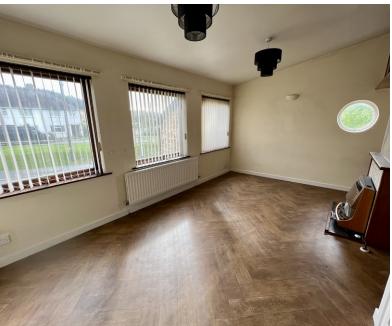

# Sitting/Dining Room 4.87m x 3.10m

With gas fire, 2 twin power points, TV point, panel radiator, glazed door to

# Lounge 5.18m x 3.63m

Currently hair salon. With Worcester wall mounted gas boiler which heats hot water and central heating, 3 feature portal circular windows to front, glazed door to outside front. 2 twin power power points.