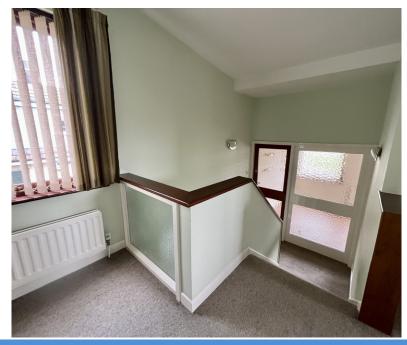

## Half Landing

With glazed door to:

# **Central Landing**

With window to side, double panel radiator, door to: