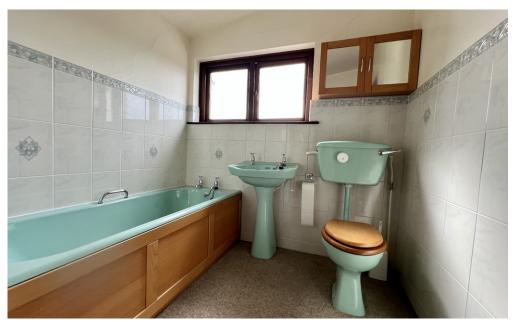

### Bathroom

With panel bath, pedestal wash hand basin, low flush wc, double panel radiator.