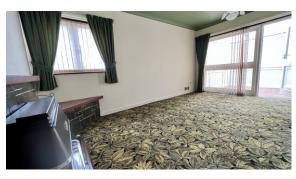

### Main Bedroom 5.18m x 3.00m

With 4 twin power points, double panel radiator, 3 windows to front, sloping ceiling, gas fire.