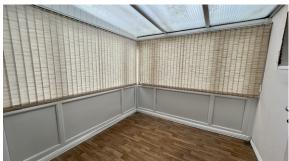

### Conservatory 2.84m x 2.75m

Built of upvc double glazed upper parts, twin power point.