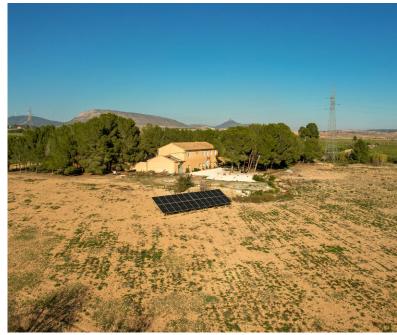

Copy of Calle Diseminados 25, Caudete, 02660

Discover the charm and character of this traditional country cortijo, a remarkable property full of potential and nestled in the serene countryside. Offered at an excellent price, this cortijo is the ideal canvas for those looking to create a stunning rural retreat. With thick walls, impressive wooden beams, and original features, the house exudes rustic charm and timeless appeal, waiting to be restored to its full glory.

Set on a generous plot of 18,000 m², the property includes the main house, several outbuildings, and a walled courtyard. Surrounded by rolling wheat fields and olive groves, the cortijo offers breathtaking 360° views of lush hilltops and tranquil landscapes. Mature trees dotting the land provide welcome shade in the summer months, adding to the property's enchanting ambiance. Features such as a new, powerful solar system, double-glazed windows, a large fenced dog run, and easy access via a well-maintained asphalt road enhance the convenience and sustainability of this idyllic home.