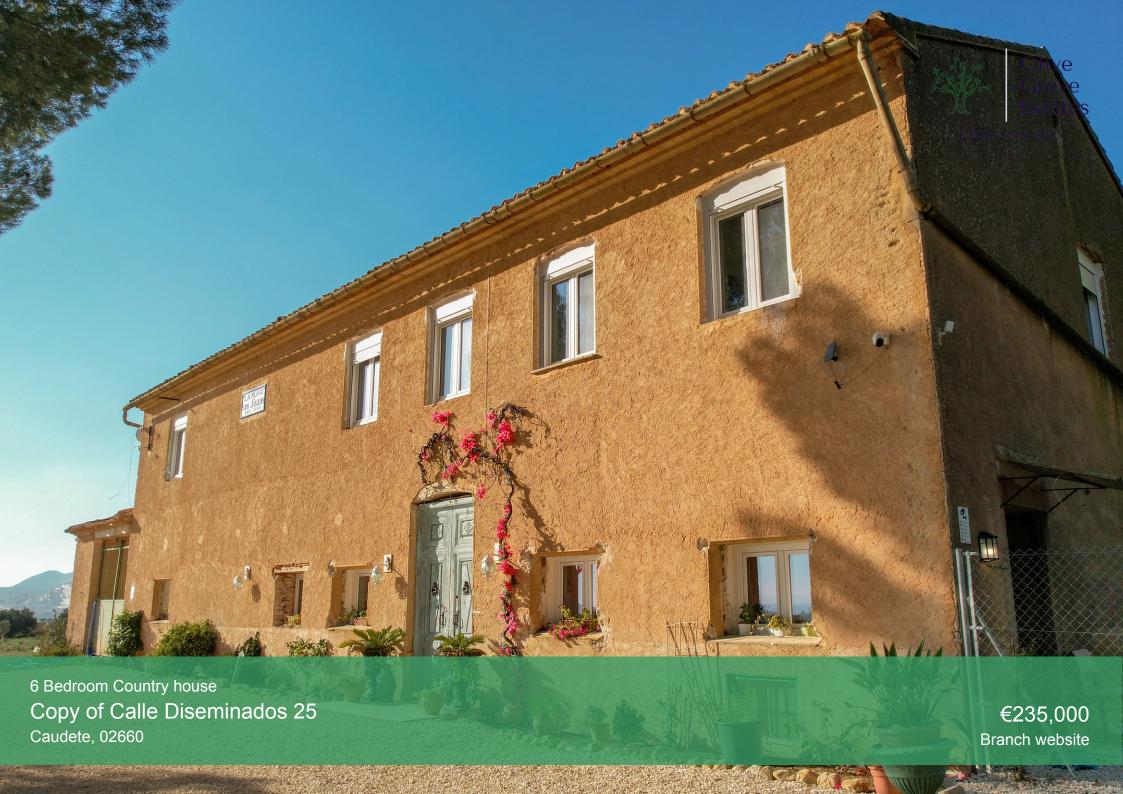

Copy of Calle Diseminados 25, Caudete, 02660

Discover the charm and character of this traditional country cortijo, a remarkable property full of potential and nestled in the serene countryside. Offered at an excellent price, this cortijo is the ideal canvas for those looking to create a stunning rural retreat. With thick walls, impressive wooden beams, and original features, the house exudes rustic charm and timeless appeal, waiting to be restored to its full glory.

Set on a generous plot of 18,000 m², the property includes the main house, several outbuildings, and a walled courtyard. Surrounded by rolling wheat fields and olive groves, the cortijo offers breathtaking 360° views of lush hilltops and tranquil landscapes. Mature trees dotting the land provide welcome shade in the summer months, adding to the property's enchanting ambiance. Features such as a new, powerful solar system, double-glazed windows, a large fenced dog run, and easy access via a well-maintained asphalt road enhance the convenience and sustainability of this idyllic home.

Spacious Layout with Endless Potential

This two-story cortijo boasts a layout designed for flexibility and expansion. The main house currently features 6 bedrooms, a bathroom, a spacious salon, two kitchens, and a cellar. Behind the kitchen, a large additional space—