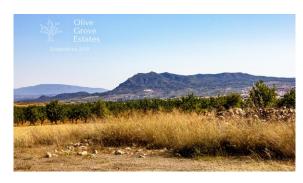

Set on a generous plot of 18,000 m², the property includes the main house, several outbuildings, and a walled courtyard. Surrounded by rolling wheat fields and olive groves, the cortijo offers breathtaking 360° views of lush hilltops and tranquil landscapes. Mature trees dotting the land provide welcome shade in the summer months, adding to the property's enchanting ambiance. Features such as a new, powerful solar system, double-glazed windows, a large fenced dog run, and easy access via a well-maintained asphalt road enhance the convenience and sustainability of this idyllic home.