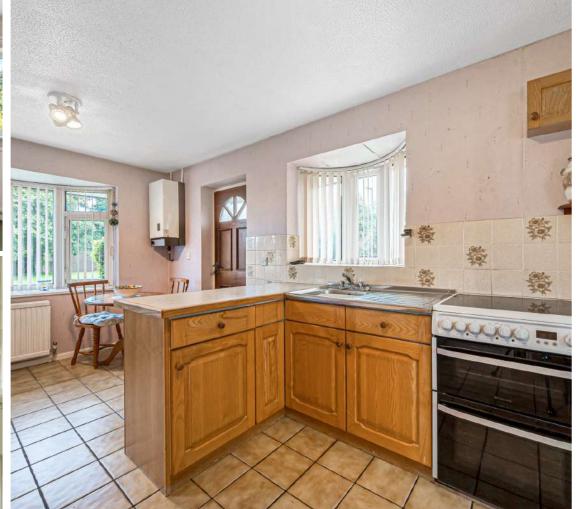

## **Features**

- Entrance Hall
- Living / Dining Room with door to garden
- Fitted Kitchen / Breakfast Room with door to garden
- Utility Room
- Cloakroom
- Study / Office
- Master Bedroom with fitted wardrobes and Ensuite Shower Room
- 3 further Double Bedrooms
- Family Bathroom
- Enclosed South facing garden to rear
- Garage and driveway parking
- Gas central heating
- Double glazing
- Council tax band E
- What3words: ///sectors.explained.torches