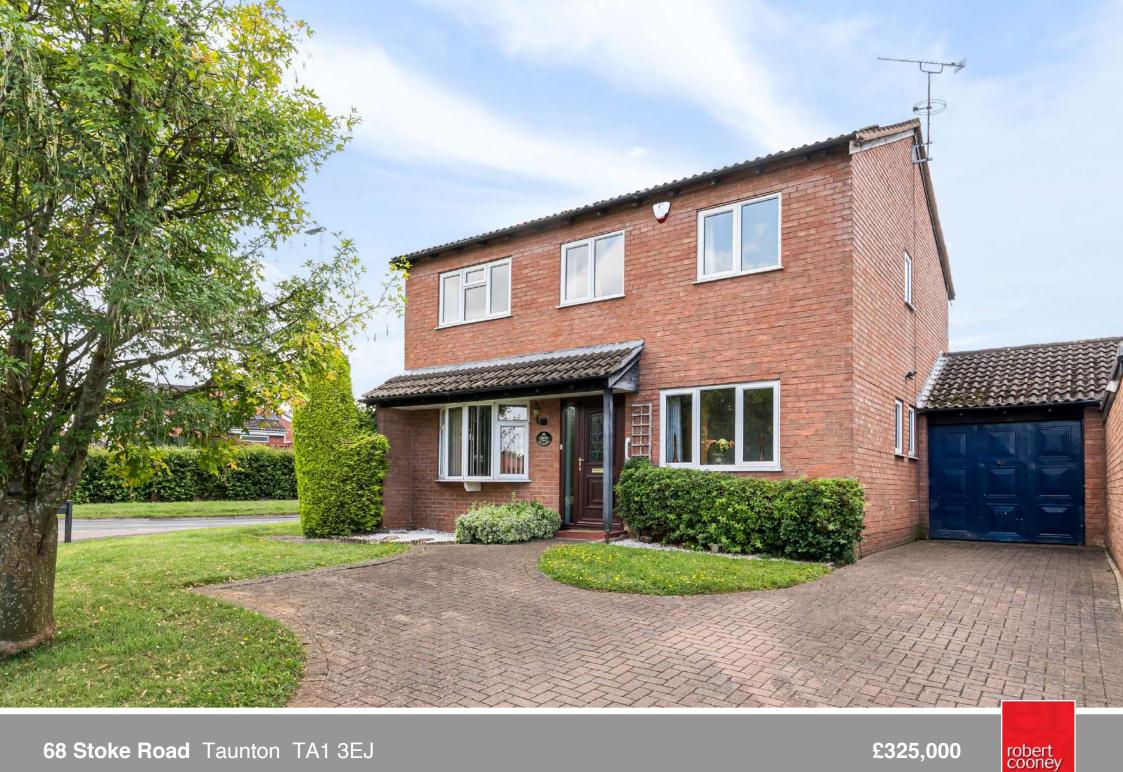

In this convenient location less than 1.5 miles of the centre of town is this 4 double bedroomed detached house now in need of updating with enclosed South facing garden to rear, garage and driveway parking. No onward chain.

## **Features**

- Entrance Hall
- Living / Dining Room with door to garden
- Fitted Kitchen / Breakfast Room with door to garden
- Utility Room
- Cloakroom
- Study / Office
- Master Bedroom with fitted wardrobes and Ensuite Shower Room
- 3 further Double Bedrooms
- Family Bathroom
- Enclosed South facing garden to rear
- Garage and driveway parking
- Gas central heating
- Double glazing
- Council tax band E
- What3words: ///sectors.explained.torches