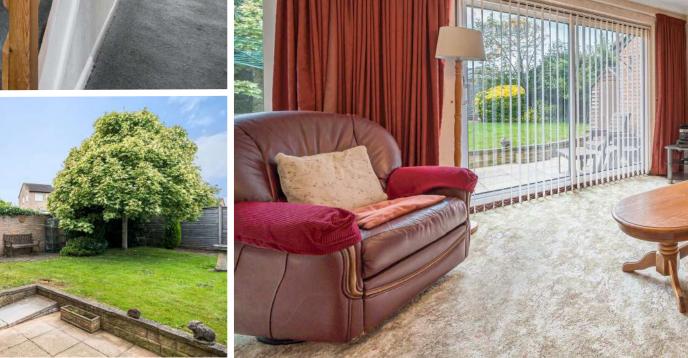

## **Features**

- Entrance Hall
- Living / Dining Room with door to garden
- Fitted Kitchen / Breakfast Room with door to garden
- Utility Room
- Cloakroom
- Study / Office
- Master Bedroom with fitted wardrobes and Ensuite Shower Room
- 3 further Double Bedrooms
- Family Bathroom
- Enclosed South facing garden to rear
- Garage and driveway parking
- Gas central heating
- Double glazing
- Council tax band E
- What3words: ///sectors.explained.torches