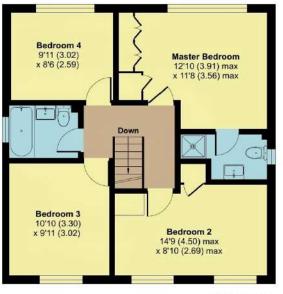

## 68 Stoke Road, Taunton, TA1 3EJ

Approximate Area = 1284 sq ft / 119.3 sq m Garage = 136 sq ft / 12.6 sq m Total = 1420 sq ft / 132 sq m

FIRST FLOOR

Floor plan produced in accordance with RICS Property Measurement Standards incorporating International Property Measurement Standards (IPMS2 Residential). 