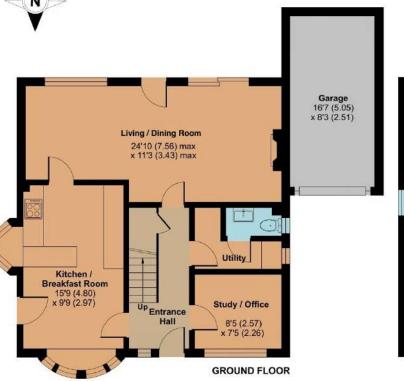

## 68 Stoke Road, Taunton, TA1 3EJ

Approximate Area = 1284 sq ft / 119.3 sq m Garage = 136 sq ft / 12.6 sq m Total = 1420 sq ft / 132 sq m

FIRST FLOOR

Floor plan produced in accordance with RICS Property Measurement Standards incorporating International Property Measurement Standards (IPMS2 Residential). 