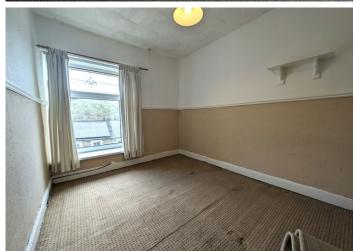

BEDROOM 4

2.61 m x 1.96 m

Artex ceiling. Wallpaper walls with dado rail. Carpet flooring. Radiator. Power points. Attic access with pull down ladder. uPVC window to the front.