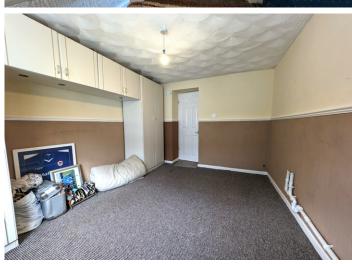

#### **BEDROOM 2**

3.32 m x 2.69 m

Artex ceiling. Wallpaper walls with dado rail. Carpet flooring. Radiator. Power points. uPVC window to the front.

•

3.06 m x 2.64 m

Artex ceiling. Wallpaper walls with dado rail. Carpet flooring. Radiator. Power points. uPVC window to the rear.