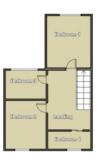

## **FLOORPLAN**

#### **LANDING**

Artex ceiling. Artex walls. Carpet flooring. Power points. Doors leading to four bedrooms.

#### **BEDROOM 1**

4.29 m x 2.99 m

Artex ceiling. Emulsion and wallpaper walls with dado rail. Fitted over bed wardrobes. Carpet flooring. Radiator. Power points. uPVC window to the rear.

#### **BEDROOM 2**

3.32 m x 2.69 m

Artex ceiling. Wallpaper walls with dado rail. Carpet flooring. Radiator. Power points. uPVC window to the front.

•

3.06 m x 2.64 m

Artex ceiling. Wallpaper walls with dado rail. Carpet flooring. Radiator. Power points. uPVC window to the rear.

BEDROOM 4

2.61 m x 1.96 m

Artex ceiling. Wallpaper walls with dado rail. Carpet flooring. Radiator. Power points. Attic access with pull down ladder. uPVC window to the front.