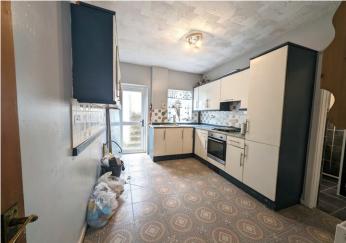

3.99 m x 2.87 m

Ample base and wall units with work surface. Plastic sink unit. Built in oven and hob with extractor above. Artex ceiling. Emulsion walls. Tiled flooring. Radiator. Power points. Door to downstairs bathroom. uPVC window and door to the rear.