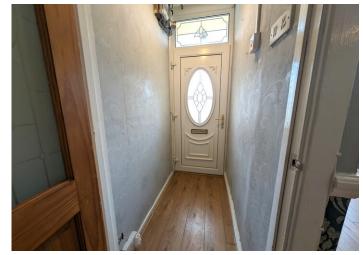

#### **ENTRANCE PORCH**

1.61 m x 1.00 m

Artex ceiling. Wallpaper walls. Laminate flooring. Power points. Electric meter and fus eboard. Door to lounge.