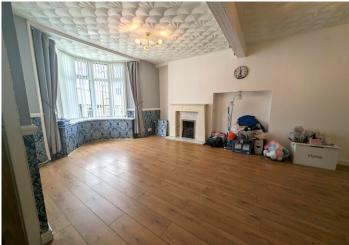

#### **LOUNGE**

7.06 m x 4.59 m

Artex ceiling. Emulsion and wallpaper walls with dado rail. Laminate flooring. Two radiators.Power points. Door to under stairs storage and door to kitchen. Stairs to first floor. uPVC bay window to the front allowing in plenty of natural light.