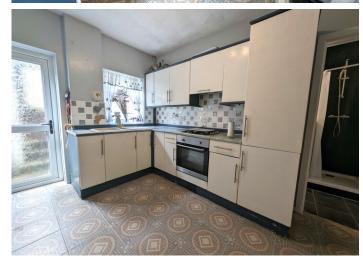

3.99 m x 2.87 m

Ample base and wall units with work surface. Plastic sink unit. Built in oven and hob with extractor above. Artex ceiling. Emulsion walls. Tiled flooring. Radiator. Power points. Door to downstairs bathroom. uPVC window and door to the rear.