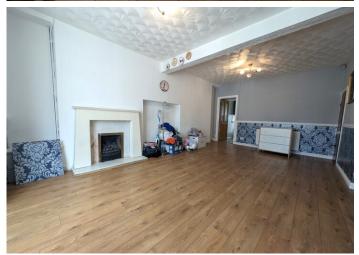

#### **LOUNGE**

7.06 m x 4.59 m

Artex ceiling. Emulsion and wallpaper walls with dado rail. Laminate flooring. Two radiators.Power points. Door to under stairs storage and door to kitchen. Stairs to first floor. uPVC bay window to the front allowing in plenty of natural light.