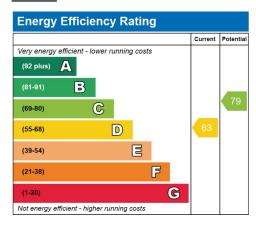

**

3.32 m x 2.69 m

Artex ceiling. Wallpaper walls with dado rail. Carpet flooring. Radiator. Power points. uPVC window to the front.

•



3.06 m x 2.64 m

Artex ceiling. Wallpaper walls with dado rail. Carpet flooring. Radiator. Power points. uPVC window to the rear.

BEDROOM 4

2.61 m x 1.96 m

Artex ceiling. Wallpaper walls with dado rail. Carpet flooring. Radiator. Power points. Attic access with pull down ladder. uPVC window to the front.









#### **EXTERIOR**

Front - Steps leading to the front door. Tiered lawn to the front

Rear - Concrete section with outdoor tap and steps leading to patio area, ideal for bistro table and chairs. Few steps leading to a further section with block built shed and slop leading to decked area.







































### **EPC**



## **FLOORPLAN**





#### **Misdescriptions Act 1991**

The Agent has not tested any apparatus, equipment fixtures and fittings or services and so cannot verify that they are in working order or fit for the purpose. A buyer is advised to obtain verification from their Solicitor Surveyor. References to the tenure of a property are based on information supplied by the seller. The Agent has not had sight of the documents. A Buyer is advised to obtain verification from their Solicitor. Items shown in photographs are not included unless specifically mentioned within the sales particulars. They may however be available by separate negotiation. Buyers must check the availability of any property and make an appointment to view before embarking on any journey to see a property.

#### **Data Prot