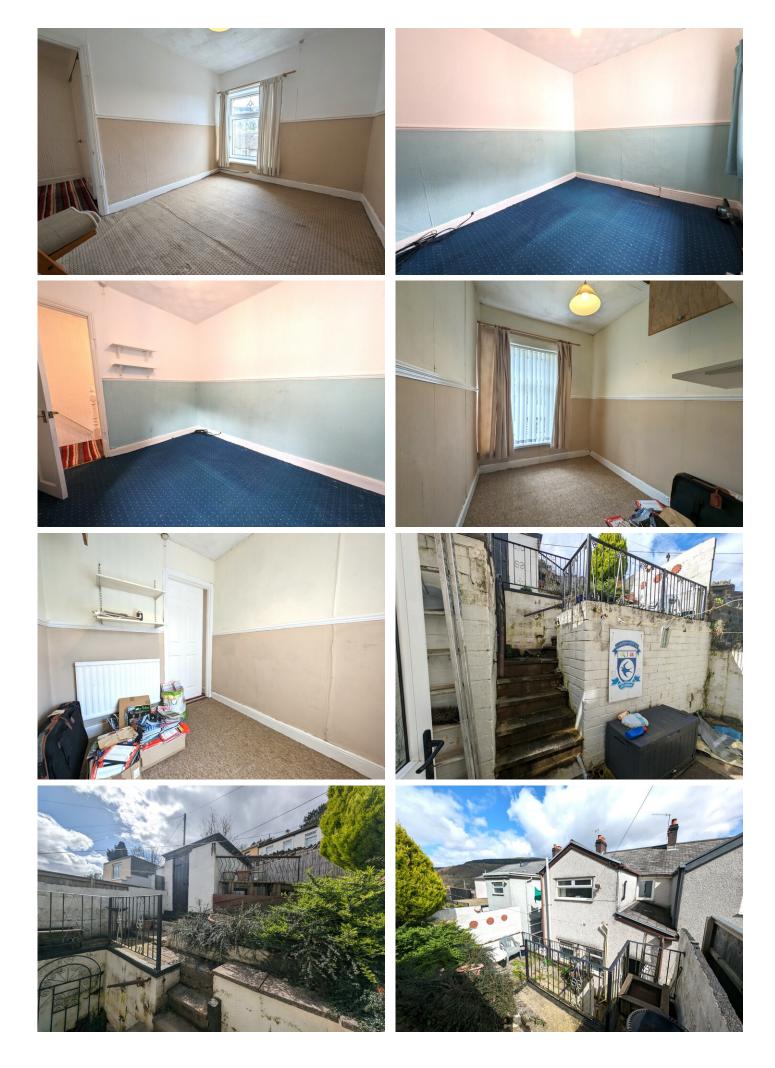

#### **EXTERIOR**

Front - Steps leading to the front door. Tiered lawn to the front

Rear - Concrete section with outdoor tap and steps leading to patio area, ideal for bistro table and chairs. Few steps leading to a further section with block built shed and slop leading to decked area.