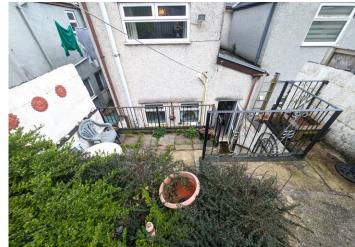

#### **EXTERIOR**

Front - Steps leading to the front door. Tiered lawn to the front

Rear - Concrete section with outdoor tap and steps leading to patio area, ideal for bistro table and chairs. Few steps leading to a further section with block built shed and slop leading to decked area.