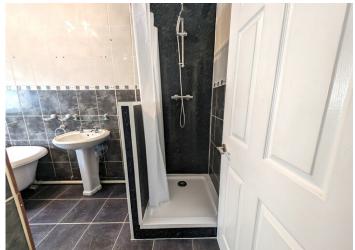

#### **DOWNSTAIRS BATHROOM**

3.84 m x 1.64 m

White suite comprising roll top bath, w.c and wash hand basin. Separate shower cubicle. Artex ceiling. Tiled walls and flooring. Radiator. uPVC window to the rear with frosted glass.