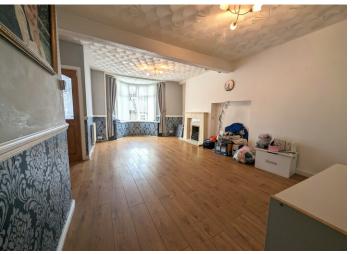

#### **LOUNGE**

7.06 m x 4.59 m

Artex ceiling. Emulsion and wallpaper walls with dado rail. Laminate flooring. Two radiators.Power points. Door to under stairs storage and door to kitchen. Stairs to first floor. uPVC bay window to the front allowing in plenty of natural light.