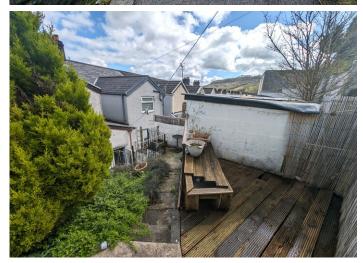

#### **EXTERIOR**

Front - Steps leading to the front door. Tiered lawn to the front

Rear - Concrete section with outdoor tap and steps leading to patio area, ideal for bistro table and chairs. Few steps leading to a further section with block built shed and slop leading to decked area.