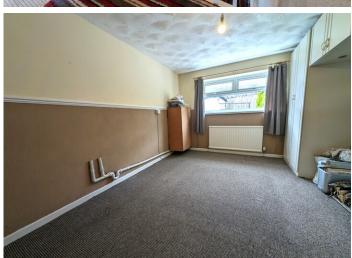

#### **BEDROOM 1**

4.29 m x 2.99 m

Artex ceiling. Emulsion and wallpaper walls with dado rail. Fitted over bed wardrobes. Carpet flooring. Radiator. Power points. uPVC window to the rear.

#### **BEDROOM 2**

3.32 m x 2.69 m

Artex ceiling. Wallpaper walls with dado rail. Carpet flooring. Radiator. Power points. uPVC window to the front.

•

3.06 m x 2.64 m

Artex ceiling. Wallpaper walls with dado rail. Carpet flooring. Radiator. Power points. uPVC window to the rear.