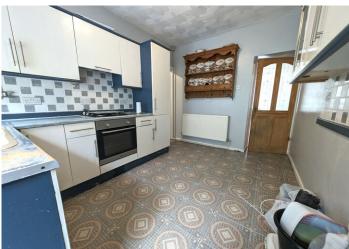

3.99 m x 2.87 m

Ample base and wall units with work surface. Plastic sink unit. Built in oven and hob with extractor above. Artex ceiling. Emulsion walls. Tiled flooring. Radiator. Power points. Door to downstairs bathroom. uPVC window and door to the rear.