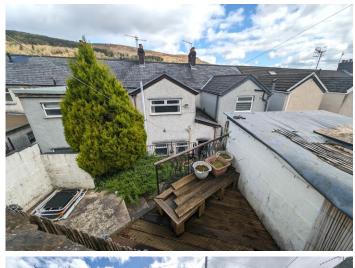

#### **EXTERIOR**

Front - Steps leading to the front door. Tiered lawn to the front

Rear - Concrete section with outdoor tap and steps leading to patio area, ideal for bistro table and chairs. Few steps leading to a further section with block built shed and slop leading to decked area.