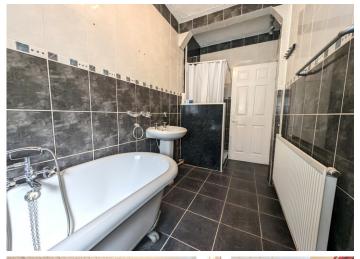

#### **DOWNSTAIRS BATHROOM**

3.84 m x 1.64 m

White suite comprising roll top bath, w.c and wash hand basin. Separate shower cubicle. Artex ceiling. Tiled walls and flooring. Radiator. uPVC window to the rear with frosted glass.