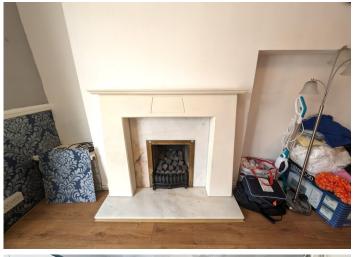

#### **LOUNGE**

7.06 m x 4.59 m

Artex ceiling. Emulsion and wallpaper walls with dado rail. Laminate flooring. Two radiators.Power points. Door to under stairs storage and door to kitchen. Stairs to first floor. uPVC bay window to the front allowing in plenty of natural light.