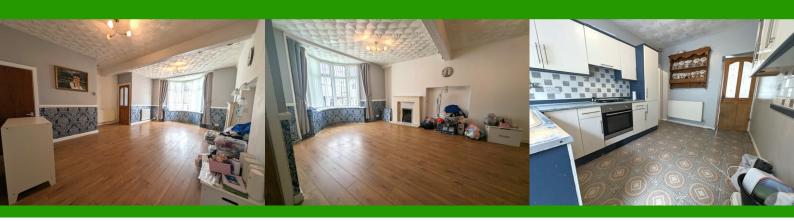

#### **LOUNGE**

7.06 m x 4.59 m

Artex ceiling. Emulsion and wallpaper walls with dado rail. Laminate flooring. Two radiators.Power points. Door to under stairs storage and door to kitchen. Stairs to first floor. uPVC bay window to the front allowing in plenty of natural light.

3.99 m x 2.87 m

Ample base and wall units with work surface. Plastic sink unit. Built in oven and hob with extractor above. Artex ceiling. Emulsion walls. Tiled flooring. Radiator. Power points. Door to downstairs bathroom. uPVC window and door to the rear.