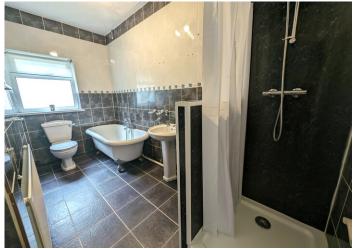

#### **DOWNSTAIRS BATHROOM**

3.84 m x 1.64 m

White suite comprising roll top bath, w.c and wash hand basin. Separate shower cubicle. Artex ceiling. Tiled walls and flooring. Radiator. uPVC window to the rear with frosted glass.