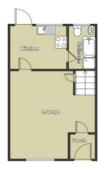

## **FLOORPLAN**

#### **ENTRANCE PORCH**

1.61 m x 1.00 m

Artex ceiling. Wallpaper walls. Laminate flooring. Power points. Electric meter and fus eboard. Door to lounge.

#### **LOUNGE**

7.06 m x 4.59 m

Artex ceiling. Emulsion and wallpaper walls with dado rail. Laminate flooring. Two radiators.Power points. Door to under stairs storage and door to kitchen. Stairs to first floor. uPVC bay window to the front allowing in plenty of natural light.

3.99 m x 2.87 m

Ample base and wall units with work surface. Plastic sink unit. Built in oven and hob with extractor above. Artex ceiling. Emulsion walls. Tiled flooring. Radiator. Power points. Door to downstairs bathroom. uPVC window and door to the rear.

#### **DOWNSTAIRS BATHROOM**

3.84 m x 1.64 m

White suite comprising roll top bath, w.c and wash hand basin. Separate shower cubicle. Artex ceiling. Tiled walls and flooring. Radiator. uPVC window to the rear with frosted glass.