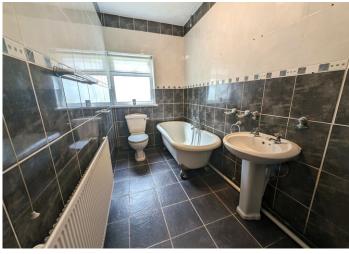

#### **DOWNSTAIRS BATHROOM**

3.84 m x 1.64 m

White suite comprising roll top bath, w.c and wash hand basin. Separate shower cubicle. Artex ceiling. Tiled walls and flooring. Radiator. uPVC window to the rear with frosted glass.