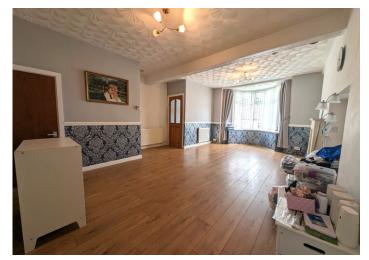

#### **LOUNGE**

7.06 m x 4.59 m

Artex ceiling. Emulsion and wallpaper walls with dado rail. Laminate flooring. Two radiators.Power points. Door to under stairs storage and door to kitchen. Stairs to first floor. uPVC bay window to the front allowing in plenty of natural light.