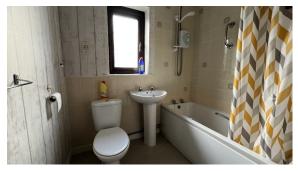

# Bathroom

With Panelled bath with electric shower unit above Pedestal wash hand basin. Low flush WC. Night storage heater wall mounted electric heater.