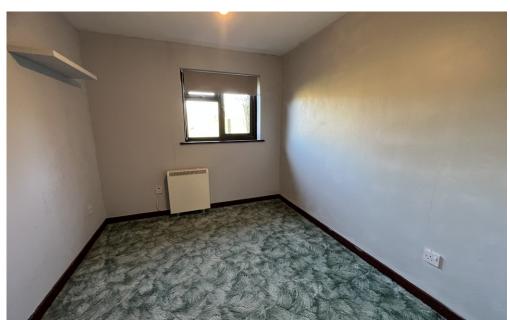

# Bedroom 3.13m x 2.62m

With window to side. Night storage heater. two single power points.

#### Main Bedroom

With window to rear. Night storage heater. Two single power points, twin power point.

# Rear Bedroom 3.78m x 2.78m

With window to rear. Night storage heater. two single power points.