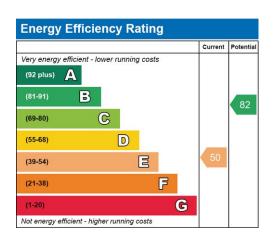

nts.

#### Main Bedroom

With window to rear. Night storage heater. Two single power points, twin power point.

# Rear Bedroom 3.78m x 2.78m

With window to rear. Night storage heater. two single power points.

### Outside

To front. Vehicular gated entrance drive to front leading to carport and

# Garage 4.78m x 2.53m

With up and ove garage door. Power and lights.

#### Services

Mains electric water and drainage. Partial heating system by way of electric night storage heaters. Telephone subject to terms and conditions. Council Tax Band

### General

This individually build detached bungalow offers good size rooms ideal for couples or families of all age groups. For further information contact lestyn Leyshon Estate Agents on 01970 626585 who will be pleased to arrange your viewing.