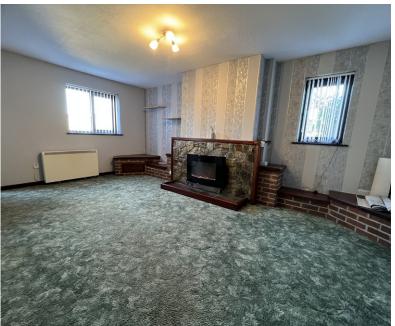

# Lounge 5.23m x 4.13m

Open plan with window to front and side. Feature brick built fireplace surround with electric insert fire. two night storage heaters. Five twin power points. TV point single power point. Double airing cupboard housing factory lagged hot water cylinder with electric immersion heater. Door to: