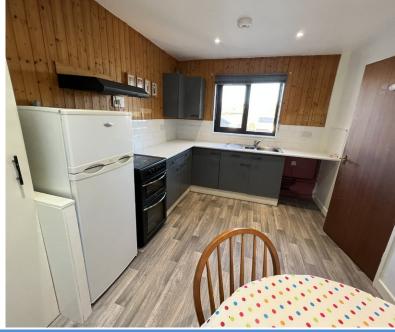

### Kitchen/Breakfast Room 3.78m x 2.74m

With window to front. Fitted units comprise of five base cupboards three drawer cupboards. Worktops above incorporating single drainer stainless steel sink with rinse bowl. Cooker control with power pointTwo twin power points. Plumbing for automatic washing machine.