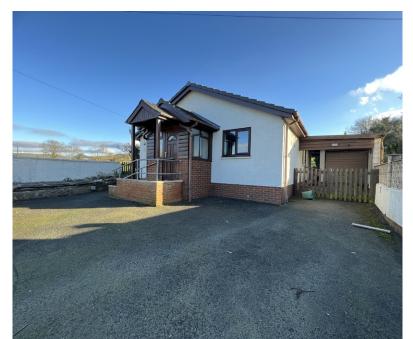

3 Bedroom detached Bungalow
Llys Y Cwm, Garth, Penrhyncoch,
Aberystwyth, Ceredigion. SY23 3TY

ASKING PRICE:£269,950 www.iestynleyshon.com

Llys Y Cwm, Garth, Penrhyncoch, Aberystwyth, SY23 3TY.

This 3 bedroom bungalow is ideal for couples or families of all age groups seeking a comfortable accommodation within a popular commuter village of Penrhyncoch which offers a comprehensive range of everyday amenities and one of the largest employers in the area available at IBERS, Gogerddan. The university town and seaside resort of Aberystwyth lies some 4 miles distance and offers excellent social, educational and shopping facilities with public transport to all parts. The property was built in c.1990 by a reputable local builder of traditional brick and block cavity wall construction. The external elevations are mainly rendered and painted. The main wall supports a pitched roof laid with concrete interlocking tiles. Windows are of Upvc double glazed casements. This has been built as a low maintenance property.

### Outside

To front. Vehicular gated entrance drive to front leading to carport and

# Garage 4.78m x 2.53m

With up and ove garage door. Power and lights.