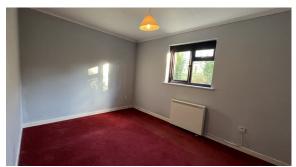

# Bedroom 3.13m x 2.62m

With window to side. Night storage heater. two single power points.

#### Main Bedroom

With window to rear. Night storage heater. Two single power points, twin power point.

# Rear Bedroom 3.78m x 2.78m

With window to rear. Night storage heater. two single power points.