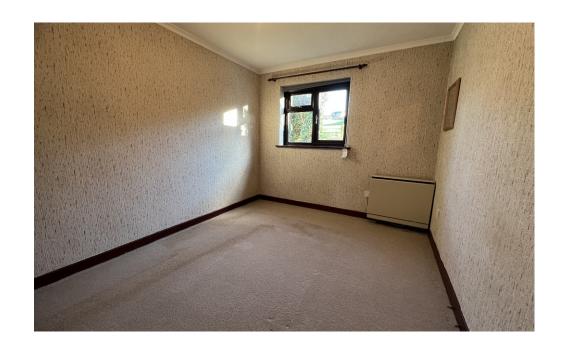

# Bedroom 3.13m x 2.62m

With window to side. Night storage heater. two single power points.

#### Main Bedroom

With window to rear. Night storage heater. Two single power points, twin power point.

# Rear Bedroom 3.78m x 2.78m

With window to rear. Night storage heater. two single power points.