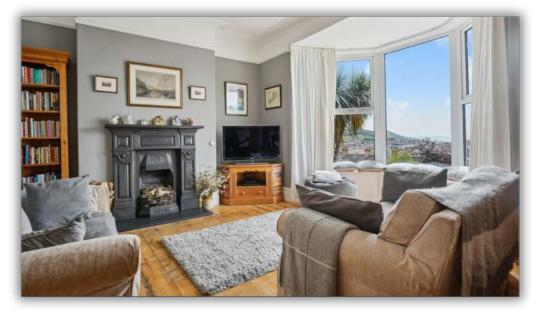

## **Living Room:**

 $3.99 \text{ m} \times 3.71 \text{ m} (13'1" \times 12'2")$ 

Spacious with feature fireplace and original fittings.