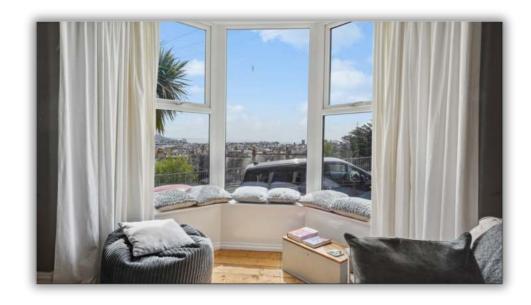

# Lounge:

 $5.00 \text{ m} \times 4.50 \text{ m} (16'5" \times 14'9")$ 

Bright and impressive with bay window and beautiful views. Varnished floorboards, bespoke window seat and feature fireplace with cast iron grate.

#### **Sitting Room / Bedroom:**

 $5.00 \text{ m} \times 3.66 \text{ m} (16'5" \times 12'0")$ 

Bay window with breathtaking town and Cardigan Bay views. Feature fireplace and bespoke shelving.