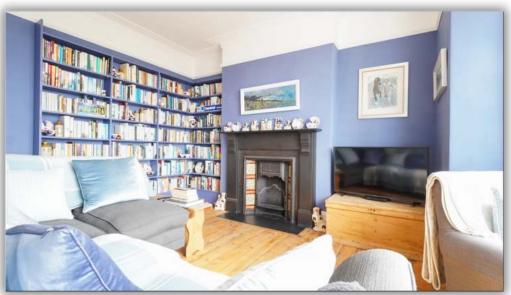

## **Living Room:**

 $3.99 \text{ m} \times 3.71 \text{ m} (13'1" \times 12'2")$ 

Spacious with feature fireplace and original fittings.

#### **Dining Room:**

 $3.99 \text{ m} \times 3.15 \text{ m} (13'1" \times 10'4")$ 

With exposed brick feature fireplace and original features.