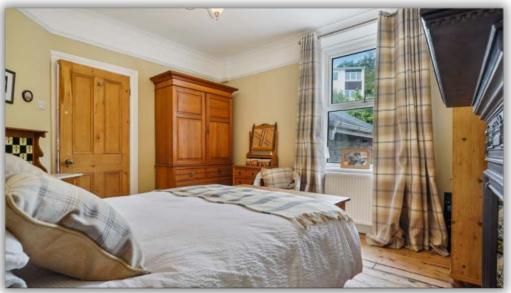

#### **Sitting Room / Bedroom:**

 $5.00 \text{ m} \times 3.66 \text{ m} (16'5" \times 12'0")$ 

Bay window with breathtaking town and Cardigan Bay views. Feature fireplace and bespoke shelving.

#### **Bedroom:**

 $3.99 \text{ m} \times 3.71 \text{ m} (13'1" \times 12'2")$ 

Beautifully decorated with original features and rear views.