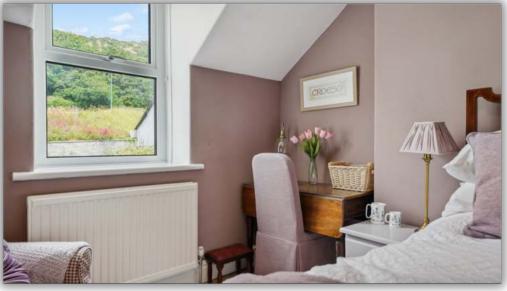

#### **Bedroom:**

 $3.76 \text{ m} \times 2.18 \text{ m} (12'4" \times 7'2")$ 

Front facing single room with sea views.