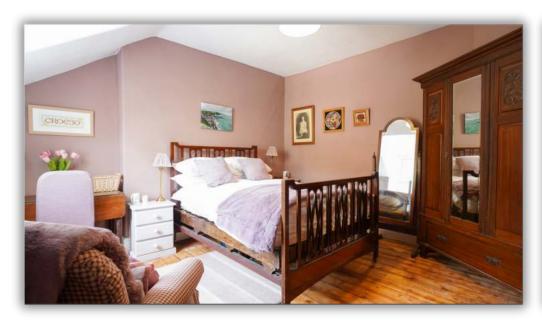

#### **Sitting Room / Bedroom:**

 $5.00 \text{ m} \times 3.66 \text{ m} (16'5" \times 12'0")$ 

Bay window with breathtaking town and Cardigan Bay views. Feature fireplace and bespoke shelving.

#### **Bedroom:**

 $3.99 \text{ m} \times 3.71 \text{ m} (13'1" \times 12'2")$ 

Beautifully decorated with original features and rear views.

#### **Bedroom:**

 $3.76 \text{ m} \times 2.18 \text{ m} (12'4" \times 7'2")$ 

Front facing single room with sea views.