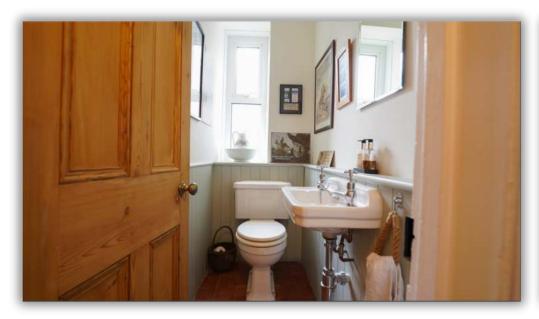

#### Cloakroom:

Low level WC with new fittings and panelling.

#### **Family Shower Room:**

Large walk-in shower with chrome mixer taps. Vanity wash hand basin, toilet, bespoke storage cupboard and panelling.