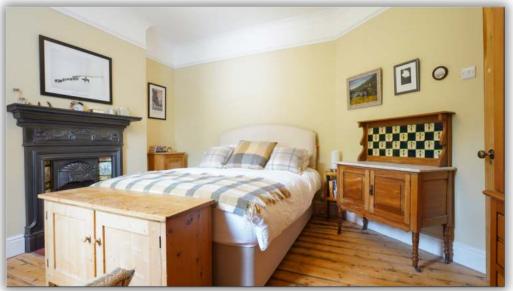

#### **Bedroom:**

 $3.99 \text{ m} \times 3.71 \text{ m} (13'1" \times 12'2")$ 

Beautifully decorated with original features and rear views.

#### **Bedroom:**

 $3.99 \text{ m} \times 3.71 \text{ m} (13'1" \times 12'2")$ 

Sizeable and beautifully presented with spectacular panoramic views.

#### **Bedroom:**

 $4.04 \text{ m} \times 3.66 \text{ m} (13'3" \times 12'0")$ 

Large room with rear views.