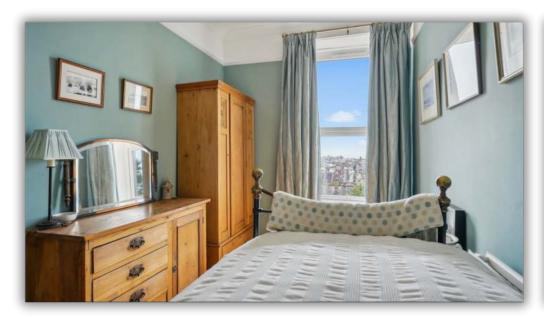

#### **Bedroom:**

 $3.99 \text{ m} \times 3.71 \text{ m} (13'1" \times 12'2")$ 

Beautifully decorated with original features and rear views.

#### **Bedroom:**

 $3.76 \text{ m} \times 2.18 \text{ m} (12'4" \times 7'2")$ 

Front facing single room with sea views.