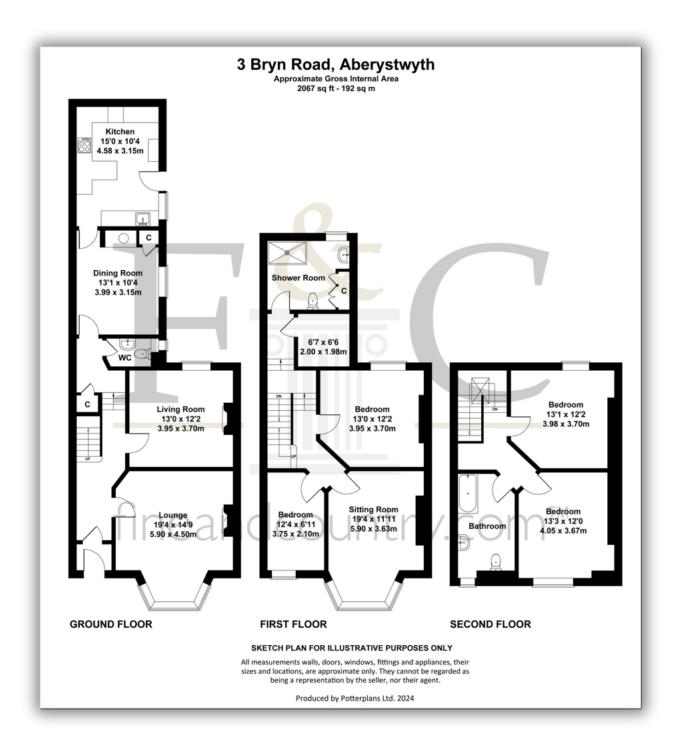

#### **GROUND FLOOR**

#### **Entrance Hall:**

Spacious Entrance hallway with terrazzo tiled floor.

# Lounge:

 $5.00 \text{ m} \times 4.50 \text{ m} (16'5" \times 14'9")$ 

Bright and impressive with bay window and beautiful views. Varnished floorboards, bespoke window seat and feature fireplace with cast iron grate.

## **Living Room:**

 $3.99 \text{ m} \times 3.71 \text{ m} (13'1" \times 12'2")$ 

Spacious with feature fireplace and original fittings.

#### Cloakroom:

Low level WC with new fittings and panelling.

#### **Dining Room:**

 $3.99 \text{ m} \times 3.15 \text{ m} (13'1" \times 10'4")$ 

With exposed brick feature fireplace and original features.

#### Kitchen:

Beautifully appointed to the highest standards, open plan with quality fittings, worksurfaces and breakfast bar.

#### **FIRST FLOOR**

### First Floor Landing:

Leading to split level landing and stairs to second floor.

#### **Sitting Room / Bedroom:**

 $5.00 \text{ m} \times 3.66 \text{ m} (16'5" \times 12'0")$ 

Bay window with breathtaking town and Cardigan Bay views. Feature fireplace and bespoke shelving.

#### **Bedroom:**

 $3.99 \text{ m} \times 3.71 \text{ m} (13'1" \times 12'2")$ 

Beautifully decorated with original features and rear views.

#### **Bedroom:**

 $3.76 \text{ m} \times 2.18 \text{ m} (12'4" \times 7'2")$ 

Front facing single room with sea views.

# **Storage Room:**

 $2.03 \text{ m} \times 1.98 \text{ m} (6'8" \times 6'6")$ 

#### **Family Shower Room:**

Large walk-in shower with chrome mixer taps. Vanity wash hand basin, toilet, bespoke storage cupboard and panelling.

#### **SECOND FLOOR**

#### **Bedroom:**

 $3.99 \text{ m} \times 3.71 \text{ m} (13'1" \times 12'2")$ 

Sizeable and beautifully presented with spectacular panoramic views.

#### **Bedroom:**

 $4.04 \text{ m} \times 3.66 \text{ m} (13'3" \times 12'0")$ 

Large room with rear views.

# **Family Bathroom:**

New and luxurious with high quality units and fittings.

Fine & Country West Wales
The Gallery, Station Approach, Station Building, Aberystwyth, SY23 1LH
Tel: 01974 299 055| nigel.salmon@fineandcountry.com