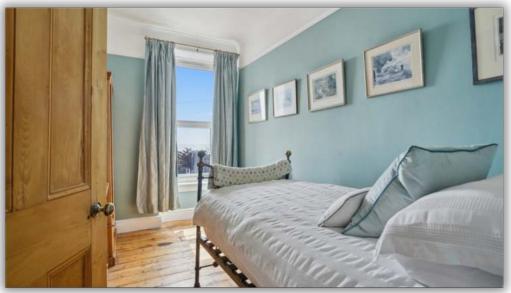

#### **Bedroom:**

 $3.76 \text{ m} \times 2.18 \text{ m} (12'4" \times 7'2")$ 

Front facing single room with sea views.