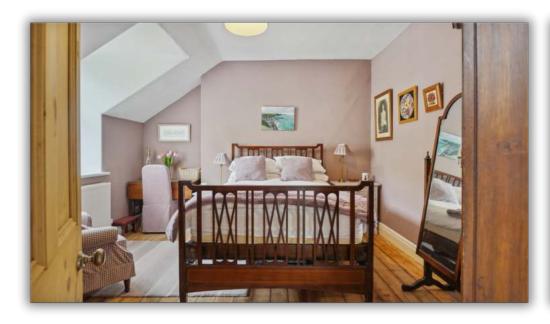

#### **Bedroom:**

 $3.99 \text{ m} \times 3.71 \text{ m} (13'1" \times 12'2")$ 

Beautifully decorated with original features and rear views.

#### **Bedroom:**

 $3.99 \text{ m} \times 3.71 \text{ m} (13'1" \times 12'2")$ 

Sizeable and beautifully presented with spectacular panoramic views.

#### **Bedroom:**

 $4.04 \text{ m} \times 3.66 \text{ m} (13'3" \times 12'0")$ 

Large room with rear views.