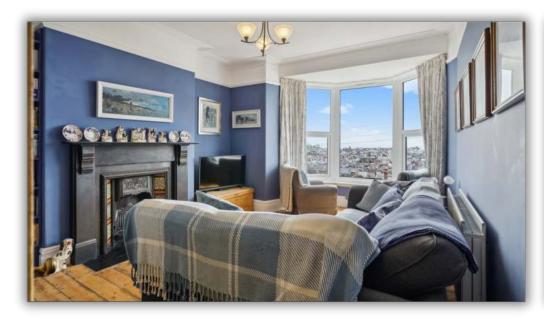

## **Living Room:**

 $3.99 \text{ m} \times 3.71 \text{ m} (13'1" \times 12'2")$ 

Spacious with feature fireplace and original fittings.

#### **Dining Room:**

 $3.99 \text{ m} \times 3.15 \text{ m} (13'1" \times 10'4")$ 

With exposed brick feature fireplace and original features.