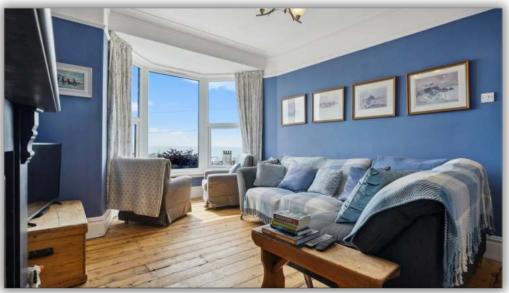

# Lounge:

 $5.00 \text{ m} \times 4.50 \text{ m} (16'5" \times 14'9")$ 

Bright and impressive with bay window and beautiful views. Varnished floorboards, bespoke window seat and feature fireplace with cast iron grate.

#### **Sitting Room / Bedroom:**

 $5.00 \text{ m} \times 3.66 \text{ m} (16'5" \times 12'0")$ 

Bay window with breathtaking town and Cardigan Bay views. Feature fireplace and bespoke shelving.