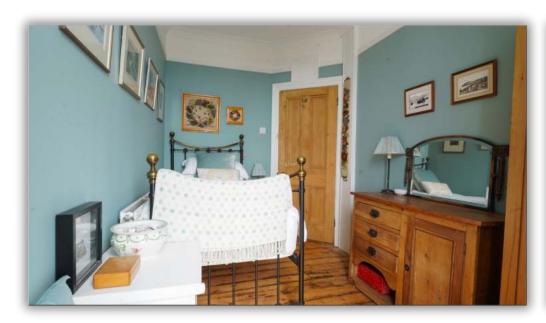

#### **Bedroom:**

 $3.99 \text{ m} \times 3.71 \text{ m} (13'1" \times 12'2")$ 

Beautifully decorated with original features and rear views.

#### **Bedroom:**

 $3.76 \text{ m} \times 2.18 \text{ m} (12'4" \times 7'2")$ 

Front facing single room with sea views.

#### **Bedroom:**

 $3.99 \text{ m} \times 3.71 \text{ m} (13'1" \times 12'2")$ 

Sizeable and beautifully presented with spectacular panoramic views.

#### **Bedroom:**

 $4.04 \text{ m} \times 3.66 \text{ m} (13'3" \times 12'0")$ 

Large room with rear views.