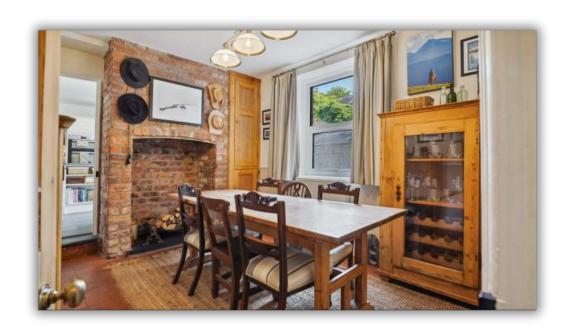

#### **Dining Room:**

 $3.99 \text{ m} \times 3.15 \text{ m} (13'1" \times 10'4")$ 

With exposed brick feature fireplace and original features.