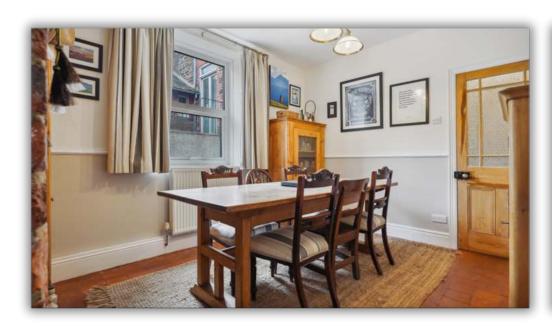

#### **Dining Room:**

 $3.99 \text{ m} \times 3.15 \text{ m} (13'1" \times 10'4")$ 

With exposed brick feature fireplace and original features.