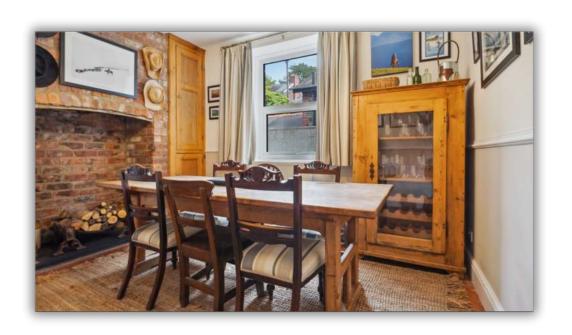

#### **Dining Room:**

 $3.99 \text{ m} \times 3.15 \text{ m} (13'1" \times 10'4")$ 

With exposed brick feature fireplace and original features.