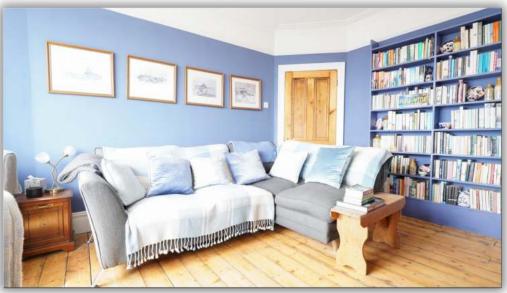

# Lounge:

 $5.00 \text{ m} \times 4.50 \text{ m} (16'5" \times 14'9")$ 

Bright and impressive with bay window and beautiful views. Varnished floorboards, bespoke window seat and feature fireplace with cast iron grate.

#### **Sitting Room / Bedroom:**

 $5.00 \text{ m} \times 3.66 \text{ m} (16'5" \times 12'0")$ 

Bay window with breathtaking town and Cardigan Bay views. Feature fireplace and bespoke shelving.