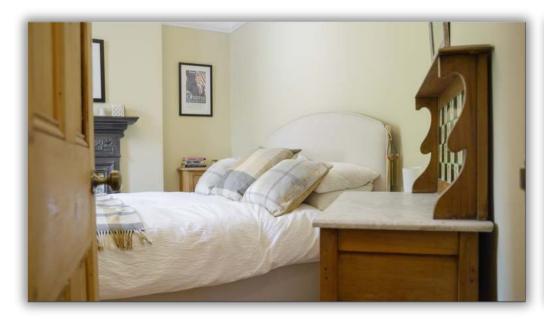

#### **Bedroom:**

 $3.99 \text{ m} \times 3.71 \text{ m} (13'1" \times 12'2")$ 

Beautifully decorated with original features and rear views.

#### **Bedroom:**

 $3.76 \text{ m} \times 2.18 \text{ m} (12'4" \times 7'2")$ 

Front facing single room with sea views.