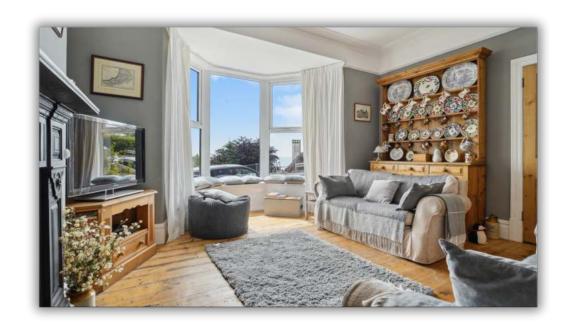

# Lounge:

 $5.00 \text{ m} \times 4.50 \text{ m} (16'5" \times 14'9")$ 

Bright and impressive with bay window and beautiful views. Varnished floorboards, bespoke window seat and feature fireplace with cast iron grate.