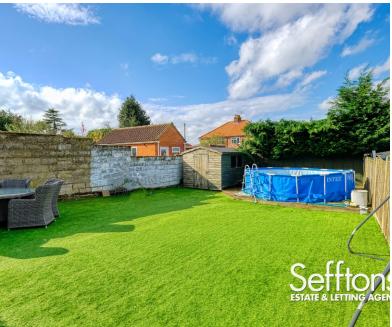

The kitchen is fully fitted and has space for a table and chairs, door into the conservatory/utility area.

The layout to the downstairs is ideal for entertaining with door to the garden through the conservatory.