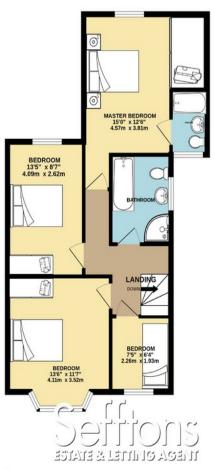

1ST FLOOR 644 sq.ft. (59.8 sq.m.) approx.

TOTAL FLOOR AREA: 1393 sq.ft. (129.4 sq.m.) approx.

Whilst every attempts has been made to exact the accuracy of the Broplan contained here, measurements of soon, windows, norms and any other items are approximate and no responsibility to latent for any error, omession or me selection. The plan of the illustration purpose only and bould be used as such by any prospective parchases. The source of the illustration purpose only and bould be used as such by any prospective parchases. The occurrence of the instantion purpose only and bould be used as such by any prospective parchases. The occurrence of the instantion of the other size and the used as such by any prospective parchases. The occurrence of the other operations of efficiency can be given.