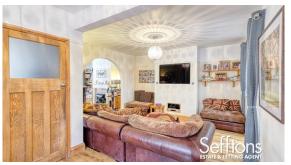

## THE PROPERTY

The covered entrance porch opens to the hallway. Stairs rise to the first floor, with a W.C tucked under and doors to the 30ft Sitting / Dining room and to the rear the Kitchen.

The exceptional Living room with its feature gas fireplace, wooden floor throughout leads into the kitchen and the conservatory to the rear.