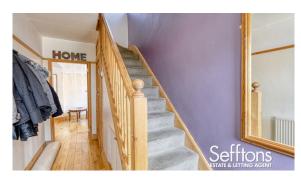

## THE PROPERTY

The covered entrance porch opens to the hallway. Stairs rise to the first floor, with a W.C tucked under and doors to the 30ft Sitting / Dining room and to the rear the Kitchen.

The exceptional Living room with its feature gas fireplace, wooden floor throughout leads into the kitchen and the conservatory to the rear.