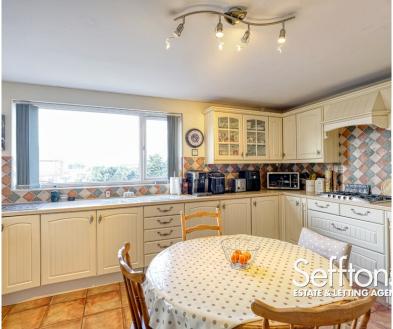

The kitchen is fully fitted and has space for a table and chairs, door into the conservatory/utility area.

The layout to the downstairs is ideal for entertaining with door to the garden through the conservatory.