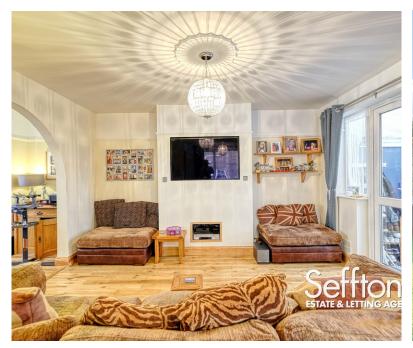

## THE PROPERTY

The covered entrance porch opens to the hallway. Stairs rise to the first floor, with a W.C tucked under and doors to the 30ft Sitting / Dining room and to the rear the Kitchen.

The exceptional Living room with its feature gas fireplace, wooden floor throughout leads into the kitchen and the conservatory to the rear.