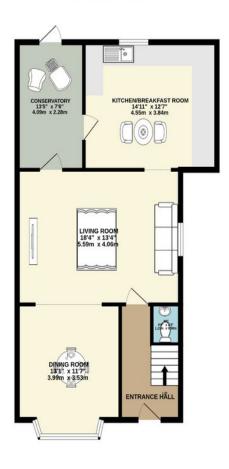

1ST FLOOR 644 sq.ft. (59.8 sq.m.) approx.

TOTAL FLOOR AREA: 1393 sq.ft. (129.4 sq.m.) approx.

Whilst every attempts has been made to exact the accuracy of the Broplan contained here, measurements of soon, windows, norms and any other items are approximate and no responsibility to latent for any error, omession or me selection. The plan of the illustration purpose only and bould be used as such by any prospective parchases. The source of the illustration purpose only and bould be used as such by any prospective parchases. The occurrence of the instantion purpose only and bould be used as such by any prospective parchases. The occurrence of the instantion of the other size and the used as such by any prospective parchases. The occurrence of the other operations of efficiency can be given.