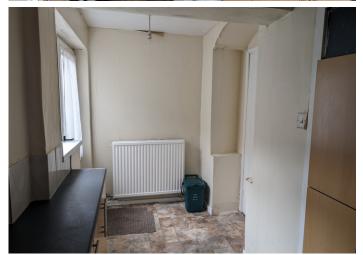

### **ENTRANCE HALL**

2.05 m x 0.87 m

Entrance via a white uPVC front door. Artex ceiling. Wallpaper walls. Carpet flooring. Cupboard housing electric meter and fuse board. Stairs to first floor. Door to lounge area.