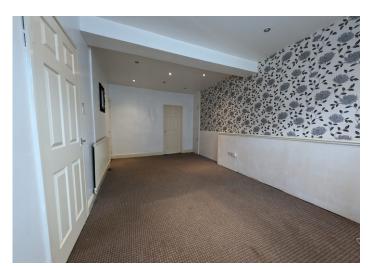

### **LOUNGE**

5.95 m x 3.20 m

Emulsion ceiling. Emulsion walls with one wallpapered as a feature. Carpet flooring. Two radiators. Under stairs storage. Built in cupboards. Door leading to kitchen. Power points. uPVC window to the front.