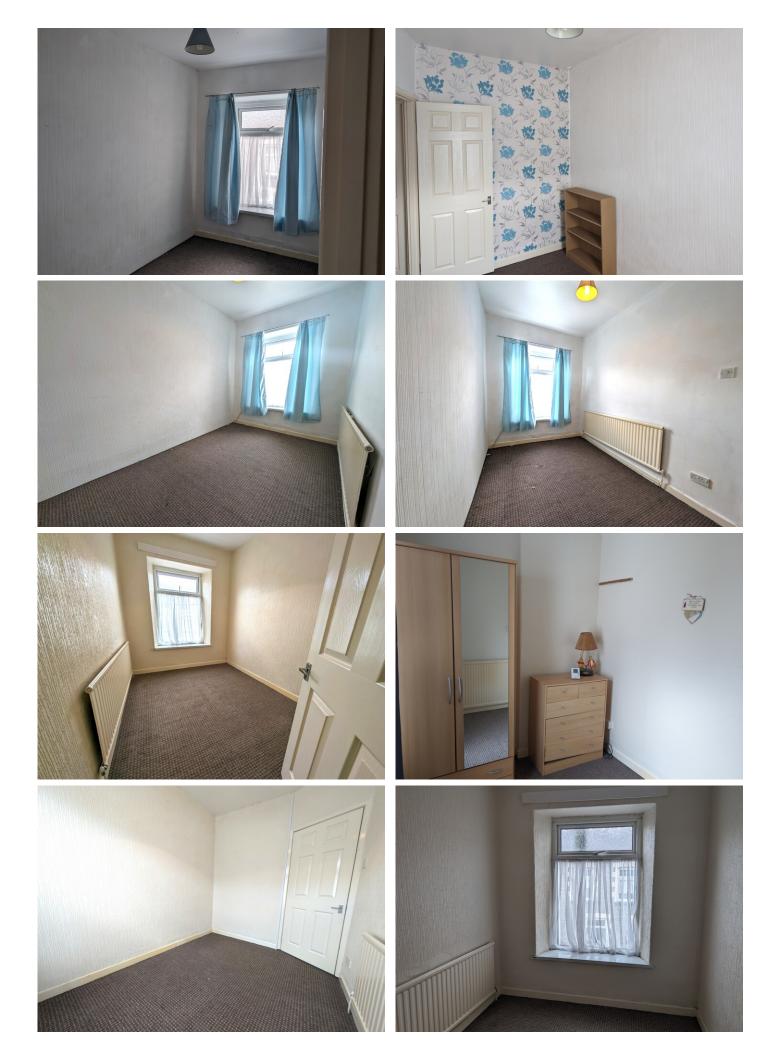

### **LANDING**

Emulsion walls and ceiling. Carpet flooring. Doors leading to upstairs bathroom and three bedrooms.

# **UPSTAIRS BATHROOM**

2.30 m x 2.30 m

Three piece suite in white comprising bath with shower over head, wash hand basin and w.c. Emulsion and panelled walls. Emulsion ceiling. Vinyl flooring. Radiator. uPVC window to the rear with frosted glass.

# **BEDROOM 1**

2.25 m x 2.25 m

Emulsion ceiling. Wallpaper walls. Carpet flooring. Radiator. Power points. uPVC window to the front.

# **BEDROOM 2** 2.32 m x 2.24 m

Emulsion ceiling. Wallpaper walls. Carpet flooring. Radiator. Power points. uPVC window to the front.

# **BEDROOM 3**

Emulsion walls and ceiling. Carpet flooring. Radiator. Power points. Built in storage cupboard. uPVC window to the rear.