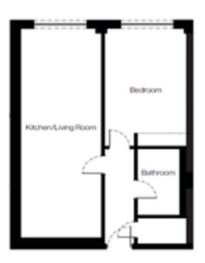

## **Full Description**

Situated within The Residence, which is an outstanding development set in 8 acres of landscaped gardens, is this very large and stunning one bedroom apartment. The Residence is a beautiful Art Deco development nestled in the idyllic location of Saunderton within the Chiltern Hills and a few minutes' walk from Saunderton Station with direct trains to Marylebone.

This luxury apartment offers 721SQFT of accommodation and is finished to a high-specification with a modern interior. A large open-plan kitchen/dining/ living room really offers the wow factor with Quartz work-surfaces, contemporary fitted kitchen cabinets and integrated Bosch appliances. There is also a large double bedroom with fitted wardrobes and Grohe bathroom suite. Within the development there are expansive outdoor communal areas and an inner courtyard; this development feels connected to its rural setting. There is lift access to the apartment and allocated parking with ample visitor spaces.