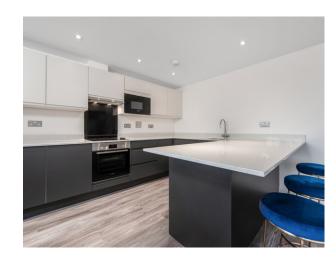

This luxury apartment offers 721SQFT of accommodation and is finished to a high-specification with a modern interior. A large open-plan kitchen/dining/ living room really offers the wow factor with Quartz work-surfaces, contemporary fitted kitchen cabinets and integrated Bosch appliances. There is also a large double bedroom with fitted wardrobes and Grohe bathroom suite. Within the development there are expansive outdoor communal areas and an inner courtyard; this development feels connected to its rural setting. There is lift access to the apartment and allocated parking with ample visitor spaces.