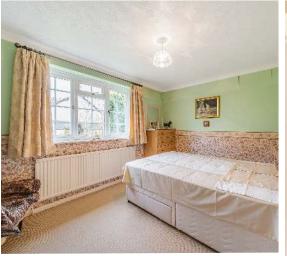

## **Features**

- Entrance Hall
- Dining Room
- Living Room with door to garden
- Fitted kitchen with door to garden
- Cloakroom
- Master Bedroom
- 2 Further Bedrooms
- Family Bathroom with separate shower
- Enclosed wrap around garden predominantly South facing
- Garage and driveway parking
- Gas central heating
- Double glazing
- Council tax band E
- What3words location: ///strictest.part.shopping

Living Room 18' (5.49) max x 11'10 (3.61)

Master Bedroom 11'6 (3.51) x 9'9 (2.97)

18'7 (5.66) x 8'9 (2.67) max

13'3 (4.04) x 9'10 (3.00)

For clarification, we wish to inform prospective purchasers that: these particulars are set out as a general outline only for the guidance of intended purchasers, and do not constitute, nor constitute part of, an offer or contract; all descriptions, dimensions, references to condition and necessary permission for use and occupation, and other details, are given without responsibility and any intending purchasers should not rely on them as statements or representation of fact, but must satisfy themselves by inspection or otherwise as to the correctness of each of them; no person in the employment of Robert Cooney has any authority to make or give any representation or warranty whatever in relation to this property; we have not carried out a detailed survey nor tested the services, appliances and specific fittings