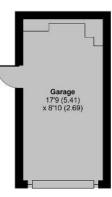

Living Room 18' (5.49) max x 11'10 (3.61)

Master Bedroom 11'6 (3.51) x 9'9 (2.97)

18'7 (5.66) x 8'9 (2.67) max

13'3 (4.04) x 9'10 (3.00)

For clarification, we wish to inform prospective purchasers that: these particulars are set out as a general outline only for the guidance of intended purchasers, and do not constitute, nor constitute part of, an offer or contract; all descriptions, dimensions, references to condition and necessary permission for use and occupation, and other details, are given without responsibility and any intending purchasers should not rely on them as statements or representation of fact, but must satisfy themselves by inspection or otherwise as to the correctness of each of them; no person in the employment of Robert Cooney has any authority to make or give any representation or warranty whatever in relation to this property; we have not carried out a detailed survey nor tested the services, appliances and specific fittings