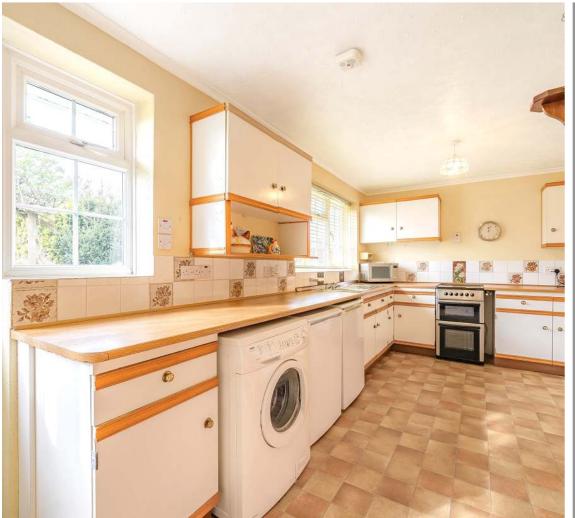

## **Features**

- Entrance Hall
- Dining Room
- Living Room with door to garden
- Fitted kitchen with door to garden
- Cloakroom
- Master Bedroom
- 2 Further Bedrooms
- Family Bathroom with separate shower
- Enclosed wrap around garden predominantly South facing
- Garage and driveway parking
- Gas central heating
- Double glazing
- Council tax band E
- What3words location: ///strictest.part.shopping