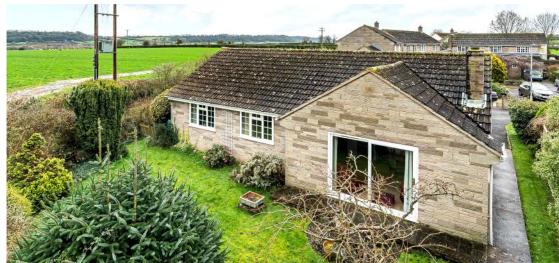

A well-presented 3 bedroomed detached bungalow with wrap around garden predominantly South facing, garage and driveway parking in this thriving village with its wide variety of amenities including village shop/post office, primary school, doctors' surgery, church and pub. No onward chain.

## 5 Overlands, North Curry, Taunton, TA3 6JL

Viewing strictly through the selling agents: