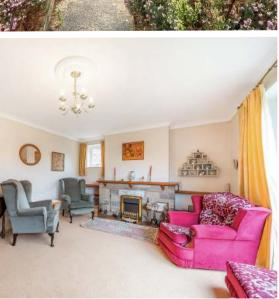

## **Features**

- Entrance Hall
- Dining Room
- Living Room with door to garden
- Fitted kitchen with door to garden
- Cloakroom
- Master Bedroom
- 2 Further Bedrooms
- Family Bathroom with separate shower
- Enclosed wrap around garden predominantly South facing
- Garage and driveway parking
- Gas central heating
- Double glazing
- Council tax band E
- What3words location: ///strictest.part.shopping

Living Room 18' (5.49) max x 11'10 (3.61)

Master Bedroom 11'6 (3.51) x 9'9 (2.97)

18'7 (5.66) x 8'9 (2.67) max

13'3 (4.04) x 9'10 (3.00)

For clarification, we wish to inform prospective purchasers that: these particulars are set out as a general outline only for the guidance of intended purchasers, and do not constitute, nor constitute part of, an offer or contract; all descriptions, dimensions, references to condition and necessary permission for use and occupation, and other details, are given without responsibility and any intending purchasers should not rely on them as statements or representation of fact, but must satisfy themselves by inspection or otherwise as to the correctness of each of them; no person in the employment of Robert Cooney has any authority to make or give any representation or warranty whatever in relation to this property; we have not carried out a detailed survey nor tested the services, appliances and specific fittings