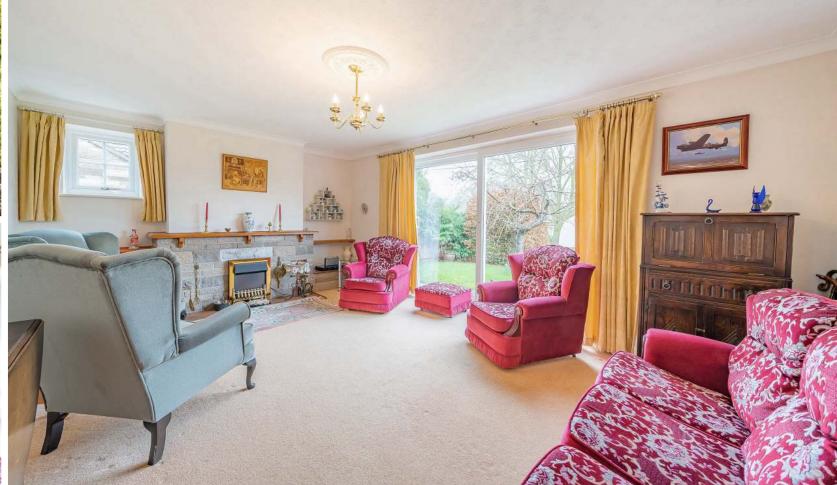

## **Features**

- Entrance Hall
- Dining Room
- Living Room with door to garden
- Fitted kitchen with door to garden
- Cloakroom
- Master Bedroom
- 2 Further Bedrooms
- Family Bathroom with separate shower
- Enclosed wrap around garden predominantly South facing
- Garage and driveway parking
- Gas central heating
- Double glazing
- Council tax band E
- What3words location: ///strictest.part.shopping

Living Room 18' (5.49) max x 11'10 (3.61)

Master Bedroom 11'6 (3.51) x 9'9 (2.97)

18'7 (5.66) x 8'9 (2.67) max

13'3 (4.04) x 9'10 (3.00)

For clarification, we wish to inform prospective purchasers that: these particulars are set out as a general outline only for the guidance of intended purchasers, and do not constitute, nor constitute part of, an offer or contract; all descriptions, dimensions, references to condition and necessary permission for use and occupation, and other details, are given without responsibility and any intending purchasers should not rely on them as statements or representation of fact, but must satisfy themselves by inspection or otherwise as to the correctness of each of them; no person in the employment of Robert Cooney has any authority to make or give any representation or warranty whatever in relation to this property; we have not carried out a detailed survey nor tested the services, appliances and specific fittings