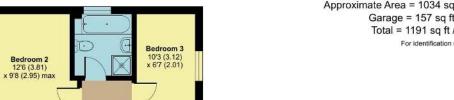

## **Features**

- Entrance Hall
- Dining Room
- Living Room with door to garden
- Fitted kitchen with door to garden
- Cloakroom
- Master Bedroom
- 2 Further Bedrooms
- Family Bathroom with separate shower
- Enclosed wrap around garden predominantly South facing
- Garage and driveway parking
- Gas central heating
- Double glazing
- Council tax band E
- What3words location: ///strictest.part.shopping

Living Room 18' (5.49) max x 11'10 (3.61)

Master Bedroom 11'6 (3.51) x 9'9 (2.97)

18'7 (5.66) x 8'9 (2.67) max

13'3 (4.04) x 9'10 (3.00)

For clarification, we wish to inform prospective purchasers that: these particulars are set out as a general outline only for the guidance of intended purchasers, and do not constitute, nor constitute part of, an offer or contract; all descriptions, dimensions, references to condition and necessary permission for use and occupation, and other details, are given without responsibility and any intending purchasers should not rely on them as statements or representation of fact, but must satisfy themselves by inspection or otherwise as to the correctness of each of them; no person in the employment of Robert Cooney has any authority to make or give any representation or warranty whatever in relation to this property; we have not carried out a detailed survey nor tested the services, appliances and specific fittings