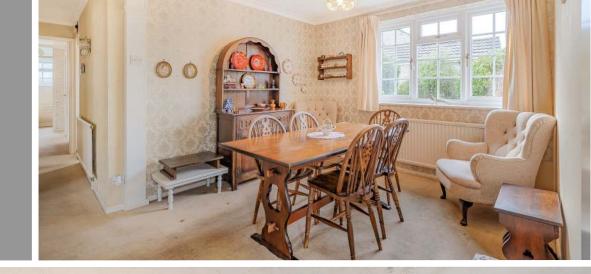

## **Features**

- Entrance Hall
- Dining Room
- Living Room with door to garden
- Fitted kitchen with door to garden
- Cloakroom
- Master Bedroom
- 2 Further Bedrooms
- Family Bathroom with separate shower
- Enclosed wrap around garden predominantly South facing
- Garage and driveway parking
- Gas central heating
- Double glazing
- Council tax band E
- What3words location: ///strictest.part.shopping