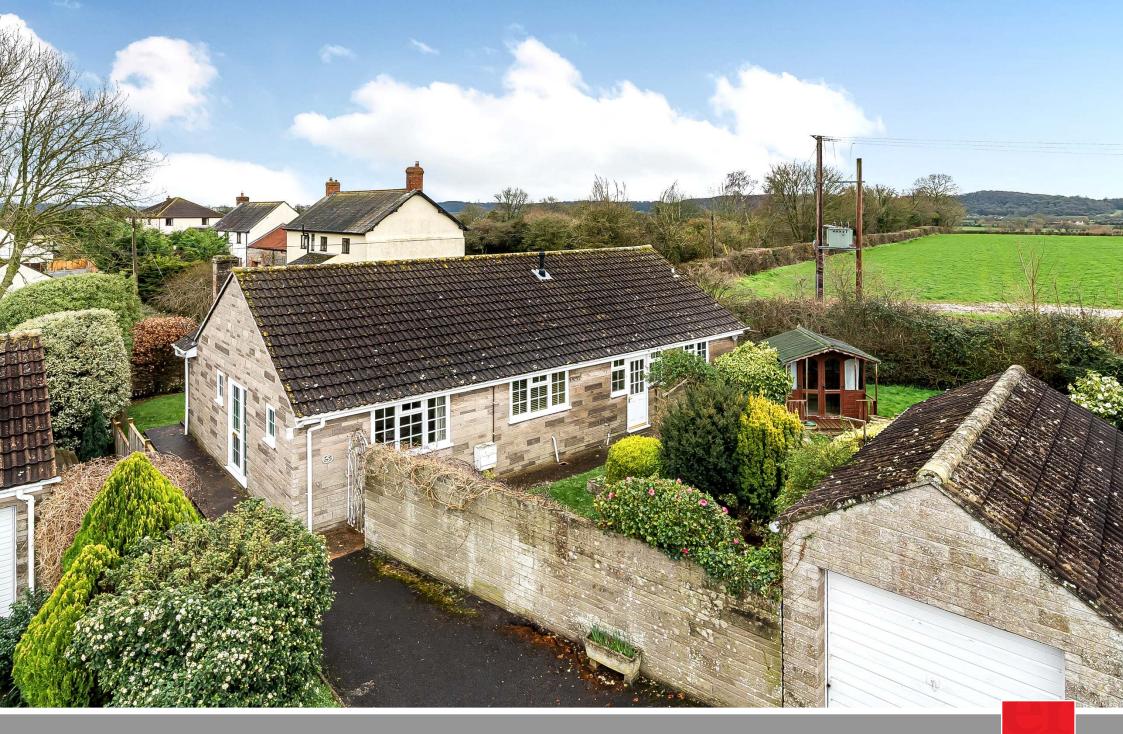

A well-presented 3 bedroomed detached bungalow with wrap around garden predominantly South facing, garage and driveway parking in this thriving village with its wide variety of amenities including village shop/post office, primary school, doctors' surgery, church and pub. No onward chain.

## **Features**

- Entrance Hall
- Dining Room
- Living Room with door to garden
- Fitted kitchen with door to garden
- Cloakroom
- Master Bedroom
- 2 Further Bedrooms
- Family Bathroom with separate shower
- Enclosed wrap around garden predominantly South facing
- Garage and driveway parking
- Gas central heating
- Double glazing
- Council tax band E
- What3words location: ///strictest.part.shopping

## 5 Overlands, North Curry, Taunton, TA3 6JL

Viewing strictly through the selling agents: