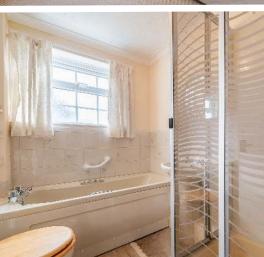

## **Features**

- Entrance Hall
- Dining Room
- Living Room with door to garden
- Fitted kitchen with door to garden
- Cloakroom
- Master Bedroom
- 2 Further Bedrooms
- Family Bathroom with separate shower
- Enclosed wrap around garden predominantly South facing
- Garage and driveway parking
- Gas central heating
- Double glazing
- Council tax band E
- What3words location: ///strictest.part.shopping