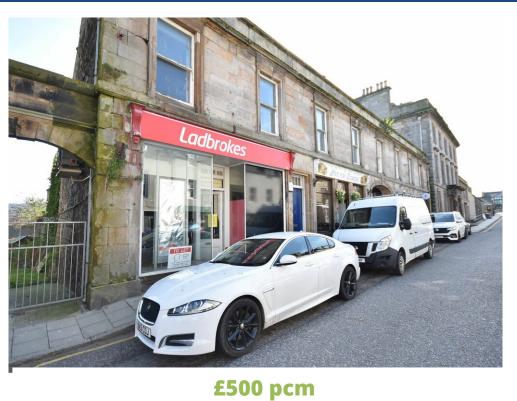

52 High Street, Elgin, IV30 1BU

#### Location

The shop premises benefits from a prominent location within Low Street in the historic coastal town of Banff. The premises is well positioned for the local amenities and shops that this busy town has to offer. Previously occupied by a book makers, this would be suitable for a range of uses subject to the relevant consents being obtained from the local authority.