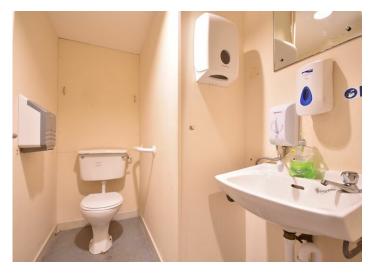

### Customer W.C Cloakroom - 7'6" (2.28) x 5'2" (1.57)

Automatic light fitting W.C Wash basin with electric water heater

#### Staff W.C Cloakroom

Automatic lighting W.C and wash hand basin with electric water heater