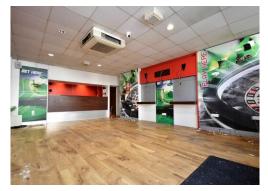

#### **Retail Premises**

The property was formally used as a Labrokes Betting Shop and provides a shop floor area which is entered by a single door to the front and with a large single glazed display window. To the side of the shop floor there is a customer W.C cloakroom with the shop floor continuing to the rear where there is a reception Desk / Counter area with Staff W.C Cloakroom.

#### Shop Floor area measures – 22'6" (6.85) max x 15'7" (4.74)

Open plan shop floor area with a single door entry and a large shop display window and ceiling air conditioning unit. The room continues with a Customer W.C Cloakroom and a Reception Desk / Counter area towards the rear. The staff counter area has a safe and wash hand basin. There is also a Staff W.C Cloakroom.