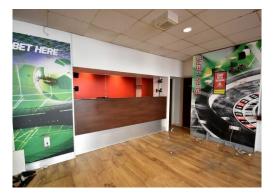

#### **Retail Premises**

The property was formally used as a Labrokes Betting Shop and provides a shop floor area which is entered by a single door to the front and with a large single glazed display window. To the side of the shop floor there is a customer W.C cloakroom with the shop floor continuing to the rear where there is a reception Desk / Counter area with Staff W.C Cloakroom.

#### Shop Floor area measures – 22'6" (6.85) max x 15'7" (4.74)

Open plan shop floor area with a single door entry and a large shop display window and ceiling air conditioning unit. The room continues with a Customer W.C Cloakroom and a Reception Desk / Counter area towards the rear. The staff counter area has a safe and wash hand basin. There is also a Staff W.C Cloakroom.