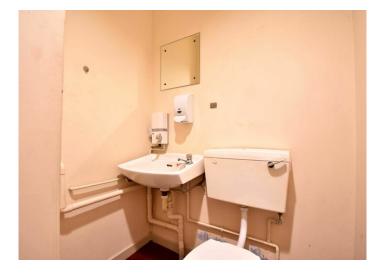

### Customer W.C Cloakroom - 7'6" (2.28) x 5'2" (1.57)

Automatic light fitting W.C Wash basin with electric water heater

#### Staff W.C Cloakroom

Automatic lighting W.C and wash hand basin with electric water heater