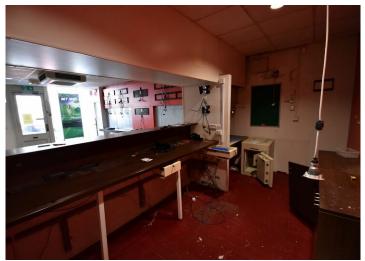

#### **Retail Premises**

The property was formally used as a Labrokes Betting Shop and provides a shop floor area which is entered by a single door to the front and with a large single glazed display window. To the side of the shop floor there is a customer W.C cloakroom with the shop floor continuing to the rear where there is a reception Desk / Counter area with Staff W.C Cloakroom.

#### Shop Floor area measures – 22'6" (6.85) max x 15'7" (4.74)

Open plan shop floor area with a single door entry and a large shop display window and ceiling air conditioning unit. The room continues with a Customer W.C Cloakroom and a Reception Desk / Counter area towards the rear. The staff counter area has a safe and wash hand basin. There is also a Staff W.C Cloakroom.

#### Reception Desk / Counter Area – 17'6" (5.33) x 8' (2.44)

Reception desk area and safe A wash hand basin is to one side

A door leads through to a Staff W.C Cloakroom