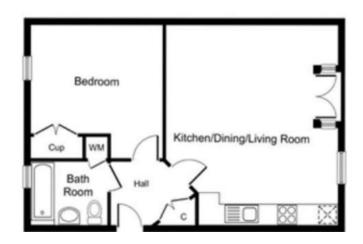

- Modern
- Resale Shared Ownership
- First Floor
- 1 Bedroom
- Easy Access To Train Station
- Close To town Centre
- Advertised at a 40% Share

Approximate Room Sizes ENTRANCE

KITCHEN/DINER/LIVING ROOM 18' 7" x 16' 4" (5.66m x 4.98m)

BEDROOM ONE 12' 5" x 12' 0" (3.78m x 3.66m)

BATHROOM 7' 2" x 6' 2" (2.18m x 1.88m)

AGENTS NOTE Full Market Price £200,000 Share 40% - £80,000 60% Rent £279.46 Service Charge £75.05 Local Authority – West Suffolk Council Council Tax Band – A Tenure – Leasehold Services – Gas Central Heating Post Code – IP33 1AS