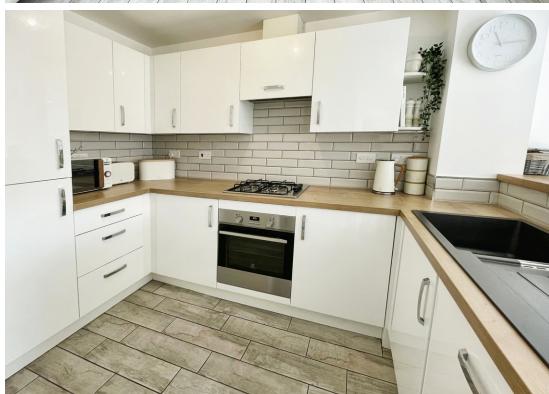

Step inside to discover a spacious and modern open-plan kitchen, flooded with natural light and equipped with modern appliances that are perfect for any culinary enthusiast. Imagine cooking up a storm here, while friends and family gather around, filling the room with laughter and conversation.