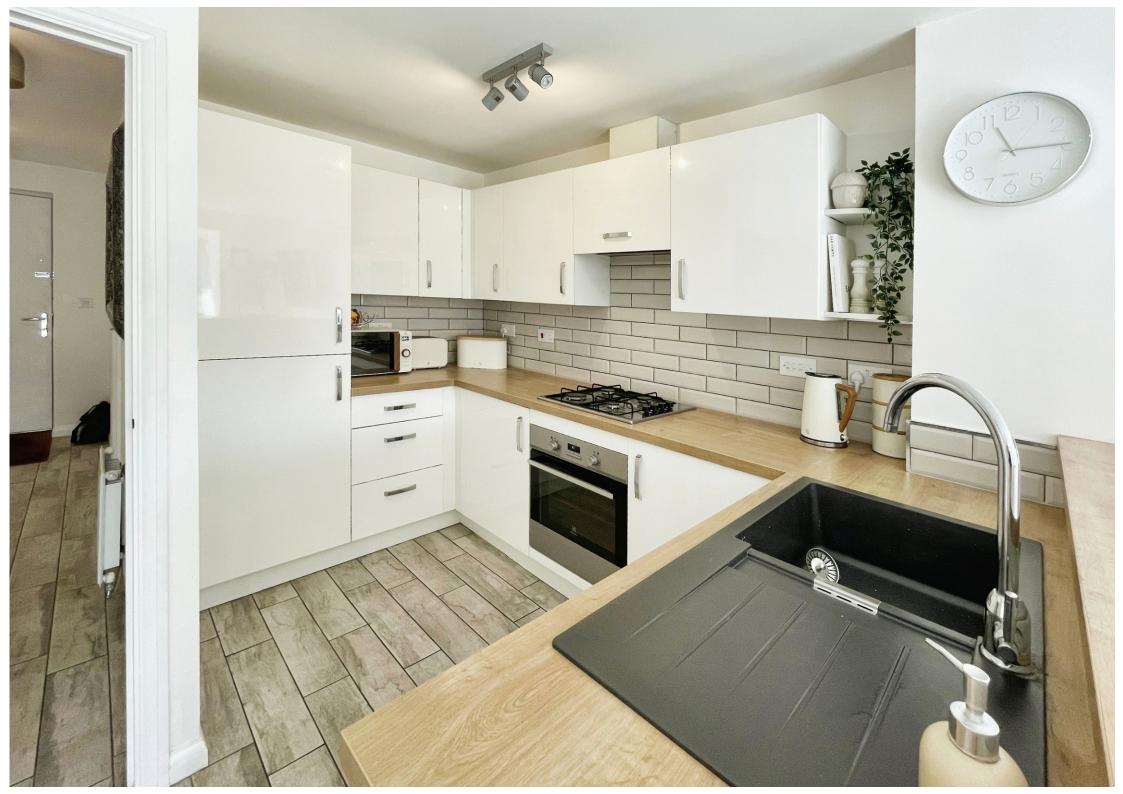

Step inside to discover a spacious and modern open-plan kitchen, flooded with natural light and equipped with modern appliances that are perfect for any culinary enthusiast. Imagine cooking up a storm here, while friends and family gather around, filling the room with laughter and conversation.