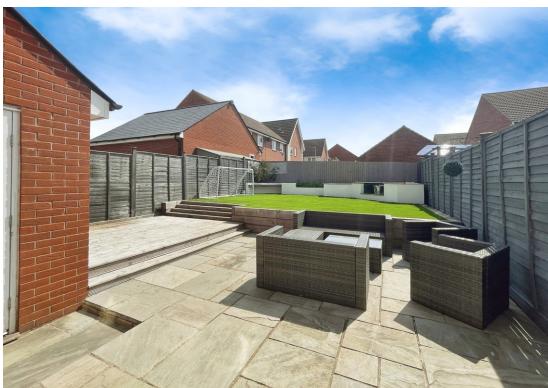

In addition, there are two reception rooms to make use of. The first is a cosy space, ideal for intimate gatherings or quiet evenings curled up with a book. The second is an open-plan area with a lovely garden view, perfect for entertaining or simply relaxing while taking in the views of your private outdoor space.

And let's not forget the unique features of this property: it comes with a garage and parking space, ensuring you never have to worry about finding a spot for your car.

This floor plan is for illustrative purposes only. It is not drawn to scale. Any measurements, floor areas (including any total floor area), openings and orientations are approximate. No details are guaranteed, they cannot be relied upon for any purpose and do not form any part of any agreement. No liability is taken for any error, omission or misstatement. A party must rely upon its own inspection(s). Powered by www.Propertybox.io