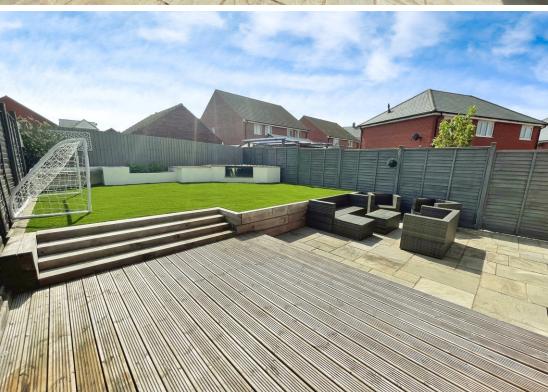

In addition, there are two reception rooms to make use of. The first is a cosy space, ideal for intimate gatherings or quiet evenings curled up with a book. The second is an open-plan area with a lovely garden view, perfect for entertaining or simply relaxing while taking in the views of your private outdoor space.

And let's not forget the unique features of this property: it comes with a garage and parking space, ensuring you never have to worry about finding a spot for your car.

This floor plan is for illustrative purposes only. It is not drawn to scale. Any measurements, floor areas (including any total floor area), openings and orientations are approximate. No details are guaranteed, they cannot be relied upon for any purpose and do not form any part of any agreement. No liability is taken for any error, omission or misstatement. A party must rely upon its own inspection(s). Powered by www.Propertybox.io