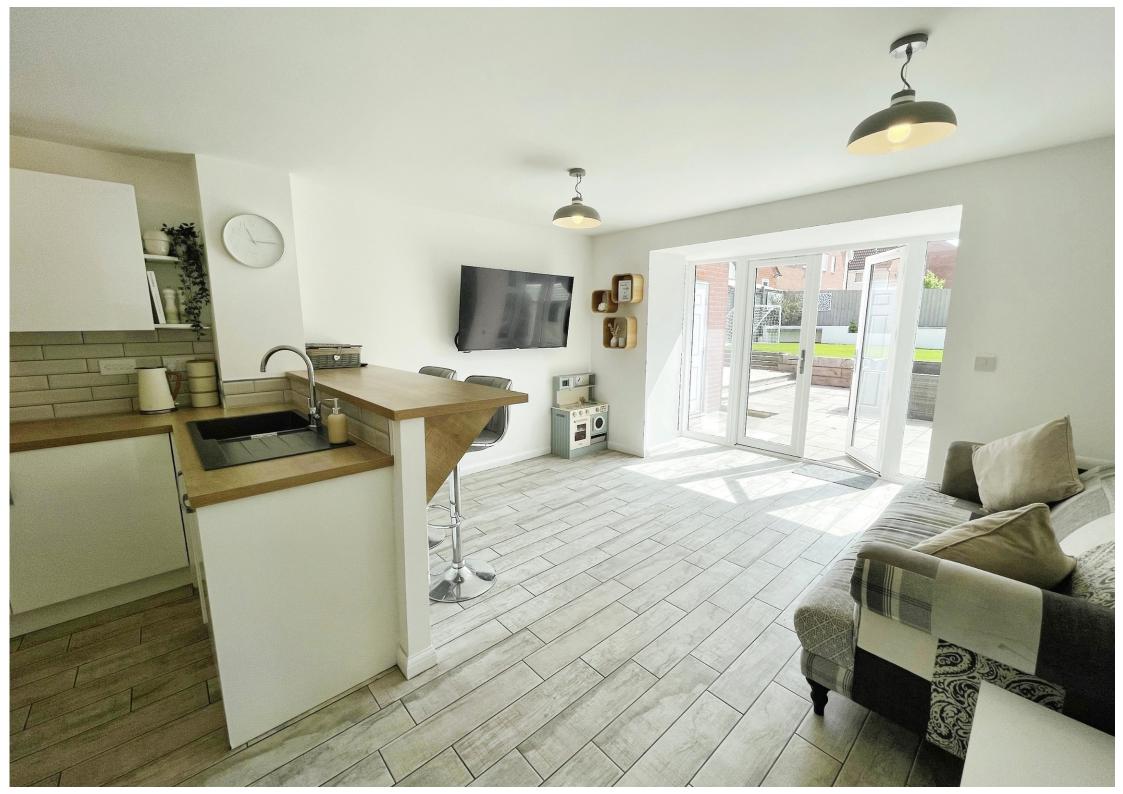

Step inside to discover a spacious and modern open-plan kitchen, flooded with natural light and equipped with modern appliances that are perfect for any culinary enthusiast. Imagine cooking up a storm here, while friends and family gather around, filling the room with laughter and conversation.

In addition, there are two reception rooms to make use of. The first is a cosy space, ideal for intimate gatherings or quiet evenings curled up with a book. The second is an open-plan area with a lovely garden view, perfect for entertaining or simply relaxing while taking in the views of your private outdoor space.