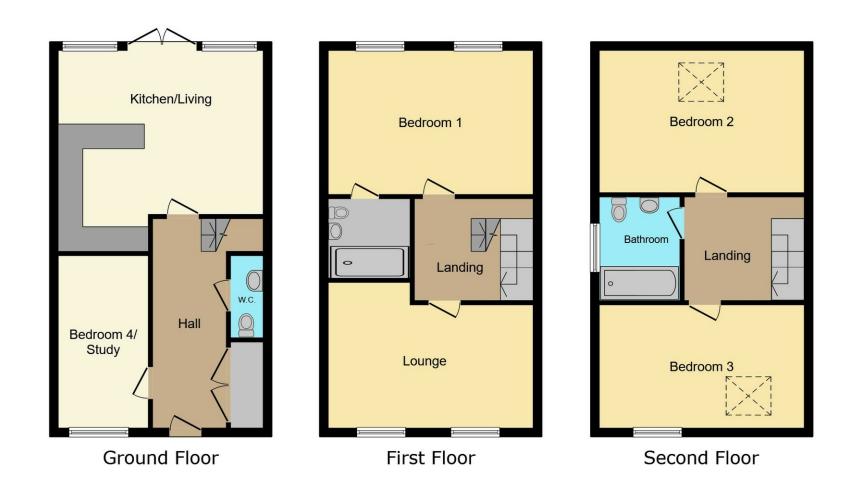

And let's not forget the unique features of this property: it comes with a garage and parking space, ensuring you never have to worry about finding a spot for your car.

This floor plan is for illustrative purposes only. It is not drawn to scale. Any measurements, floor areas (including any total floor area), openings and orientations are approximate. No details are guaranteed, they cannot be relied upon for any purpose and do not form any part of any agreement. No liability is taken for any error, omission or misstatement. A party must rely upon its own inspection(s). Powered by www.Propertybox.io