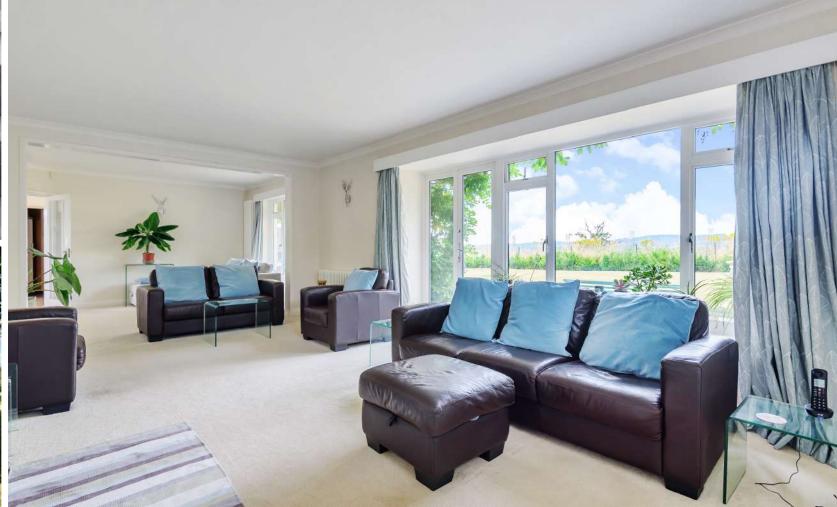

## **Features**

- Entrance hall
- 33' living room with French doors to garden
- Kitchen / breakfast room with Rangemaster and French doors to garden
- Study
- Dining room
- Utility room with door to garage
- Cloakroom
- Master bedroom suite with dressing area, fitted wardrobes and ensuite bathroom with separate shower
- 3 further double bedrooms with fitted wardrobes
- Family bathroom
- Separate WC
- Enclosed South facing garden to rear
- Garage with ample driveway parking
- Workshop
- Double glazing
- Gas central heating
- Council tax band F
- What3words location: pots.photos.proper