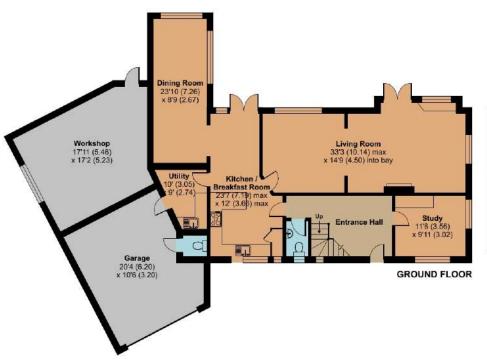

## **Features**

- Entrance hall
- 33' living room with French doors to garden
- Kitchen / breakfast room with Rangemaster and French doors to garden
- Study
- Dining room
- Utility room with door to garage
- Cloakroom
- Master bedroom suite with dressing area, fitted wardrobes and ensuite bathroom with separate shower
- 3 further double bedrooms with fitted wardrobes
- Family bathroom
- Separate WC
- Enclosed South facing garden to rear
- Garage with ample driveway parking
- Workshop
- Double glazing
- Gas central heating
- Council tax band F
- What3words location: pots.photos.proper

## 16 Jeffreys Way, Taunton, TA1 5JJ

Approximate Area = 2492 sq ft / 231.5 sq m Garage / Workshop = 724 sq ft / 67.2 sq m Total = 3216 sq ft / 298.7 sq m

For identification only - Not to scale

FIRST FLOOR