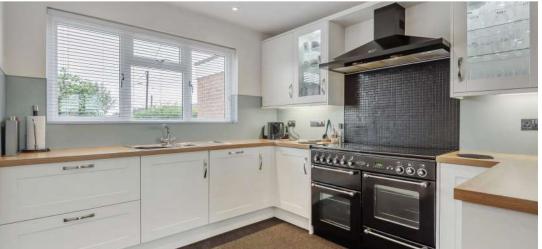

## **Features**

- Entrance hall
- 33' living room with French doors to garden
- Kitchen / breakfast room with Rangemaster and French doors to garden
- Study
- Dining room
- Utility room with door to garage
- Cloakroom
- Master bedroom suite with dressing area, fitted wardrobes and ensuite bathroom with separate shower
- 3 further double bedrooms with fitted wardrobes
- Family bathroom
- Separate WC
- Enclosed South facing garden to rear
- Garage with ample driveway parking
- Workshop
- Double glazing
- Gas central heating
- Council tax band F
- What3words location: pots.photos.proper