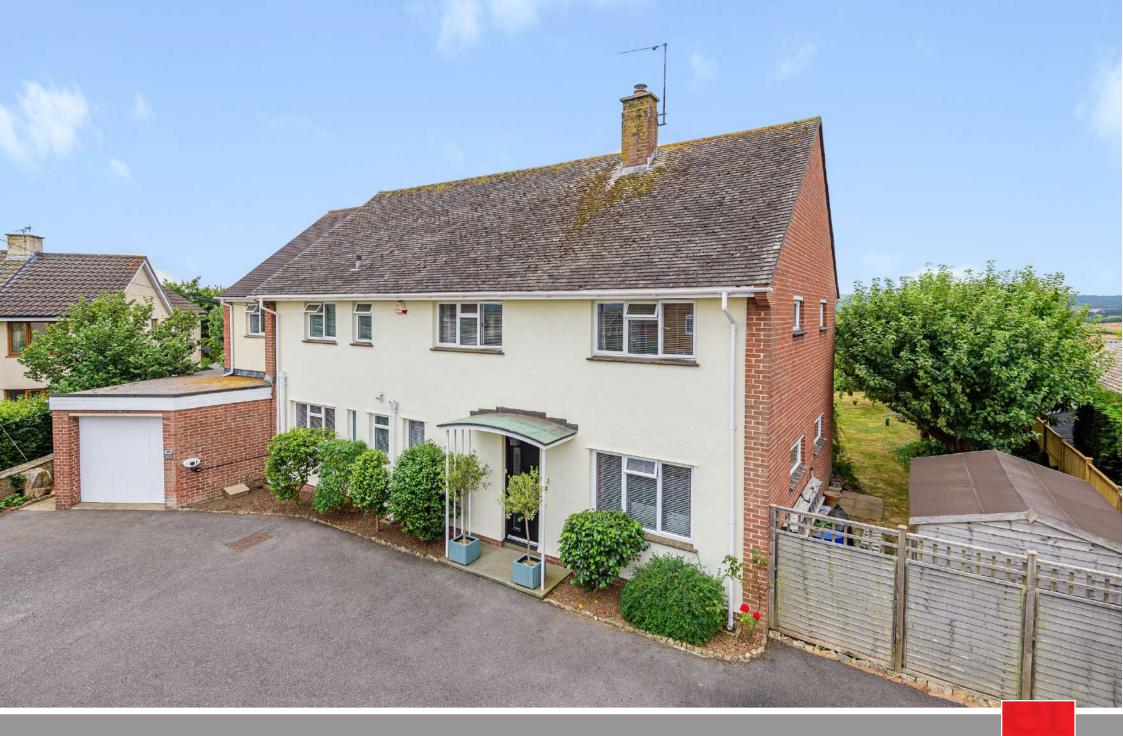

Situated in this favoured location within just 2 miles to the West of the town centre is this spacious extended 4 double bedroomed detached house occupying over 2515 sq. ft. in all with South facing garden to rear, garage, workshop and ample driveway parking.

## **Features**

- Entrance hall
- 33' living room with French doors to garden
- Kitchen / breakfast room with Rangemaster and French doors to garden
- Study
- Dining room
- Utility room with door to garage
- Cloakroom
- Master bedroom suite with dressing area, fitted wardrobes and ensuite bathroom with separate shower
- 3 further double bedrooms with fitted wardrobes
- Family bathroom
- Separate WC
- Enclosed South facing garden to rear
- Garage with ample driveway parking
- Workshop
- Double glazing
- Gas central heating
- Council tax band F
- What3words location: pots.photos.proper