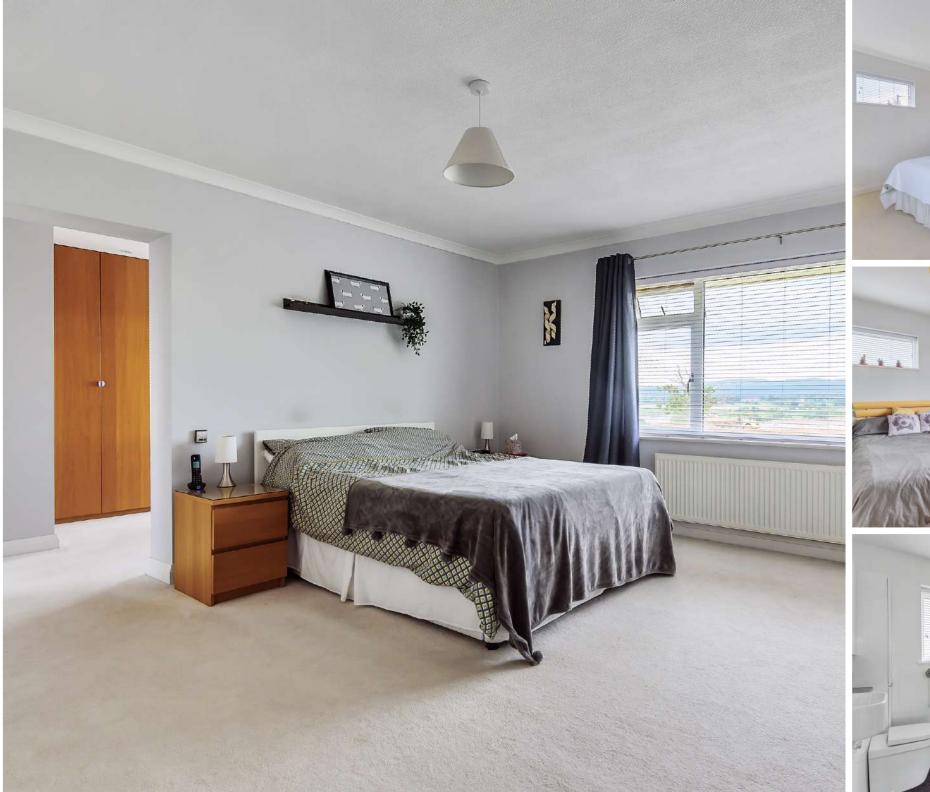

## **Features**

- Entrance hall
- 33' living room with French doors to garden
- Kitchen / breakfast room with Rangemaster and French doors to garden
- Study
- Dining room
- Utility room with door to garage
- Cloakroom
- Master bedroom suite with dressing area, fitted wardrobes and ensuite bathroom with separate shower
- 3 further double bedrooms with fitted wardrobes
- Family bathroom
- Separate WC
- Enclosed South facing garden to rear
- Garage with ample driveway parking
- Workshop
- Double glazing
- Gas central heating
- Council tax band F
- What3words location: pots.photos.proper