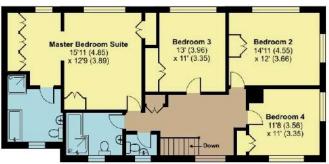

## **Features**

- Entrance hall
- 33' living room with French doors to garden
- Kitchen / breakfast room with Rangemaster and French doors to garden
- Study
- Dining room
- Utility room with door to garage
- Cloakroom
- Master bedroom suite with dressing area, fitted wardrobes and ensuite bathroom with separate shower
- 3 further double bedrooms with fitted wardrobes
- Family bathroom
- Separate WC
- Enclosed South facing garden to rear
- Garage with ample driveway parking
- Workshop
- Double glazing
- Gas central heating
- Council tax band F
- What3words location: pots.photos.proper

## 16 Jeffreys Way, Taunton, TA1 5JJ

Approximate Area = 2492 sq ft / 231.5 sq m Garage / Workshop = 724 sq ft / 67.2 sq m Total = 3216 sq ft / 298.7 sq m

For identification only - Not to scale

FIRST FLOOR