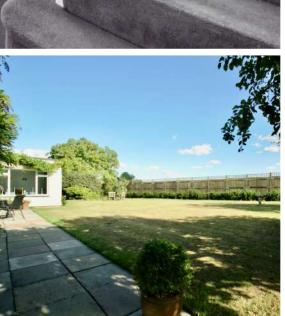

Situated in this favoured location within just 2 miles to the West of the town centre is this spacious extended 4 double bedroomed detached house occupying over 2515 sq. ft. in all with South facing garden to rear, garage, workshop and ample driveway parking.

## **Features**

- Entrance hall
- 33' living room with French doors to garden
- Kitchen / breakfast room with Rangemaster and French doors to garden
- Study
- Dining room
- Utility room with door to garage
- Cloakroom
- Master bedroom suite with dressing area, fitted wardrobes and ensuite bathroom with separate shower
- 3 further double bedrooms with fitted wardrobes
- Family bathroom
- Separate WC
- Enclosed South facing garden to rear
- Garage with ample driveway parking
- Workshop
- Double glazing
- Gas central heating
- Council tax band F
- What3words location: pots.photos.proper