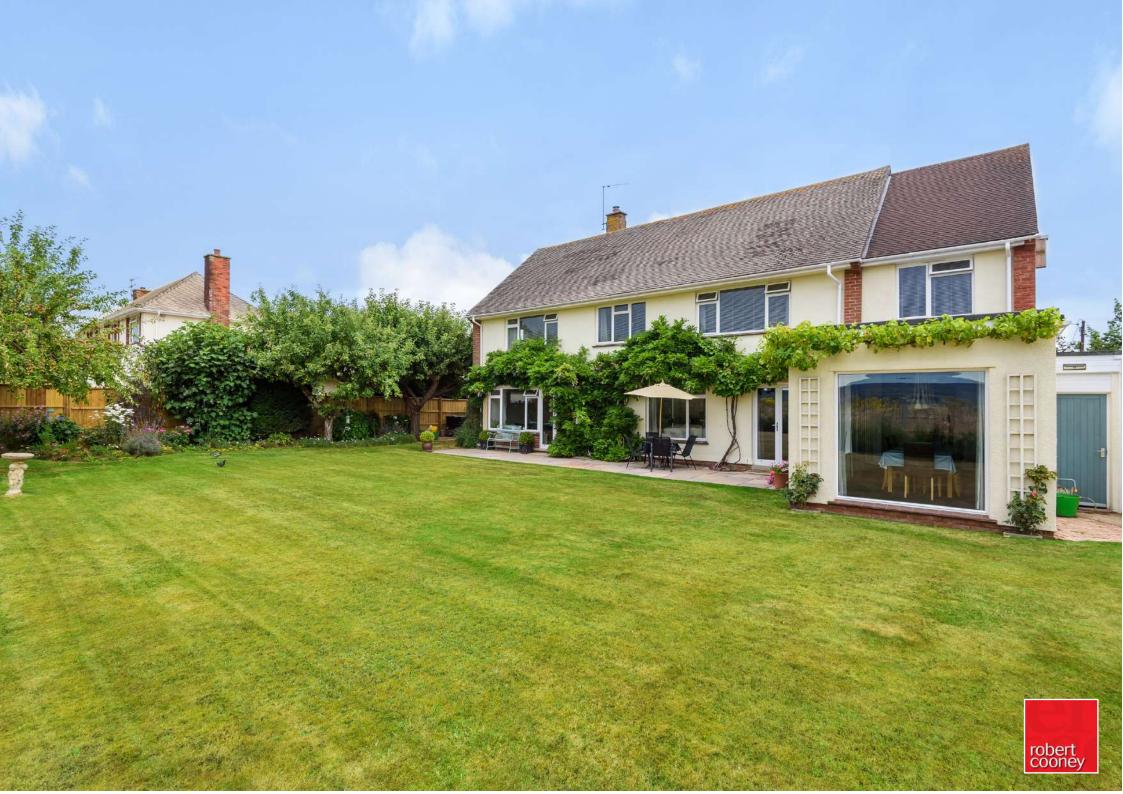

Situated in this favoured location within just 2 miles to the West of the town centre is this spacious extended 4 double bedroomed detached house occupying over 2515 sq. ft. in all with South facing garden to rear, garage, workshop and ample driveway parking.

## **Features**

- Entrance hall
- 33' living room with French doors to garden
- Kitchen / breakfast room with Rangemaster and French doors to garden
- Study
- Dining room
- Utility room with door to garage
- Cloakroom
- Master bedroom suite with dressing area, fitted wardrobes and ensuite bathroom with separate shower
- 3 further double bedrooms with fitted wardrobes
- Family bathroom
- Separate WC
- Enclosed South facing garden to rear
- Garage with ample driveway parking
- Workshop
- Double glazing
- Gas central heating
- Council tax band F
- What3words location: pots.photos.proper