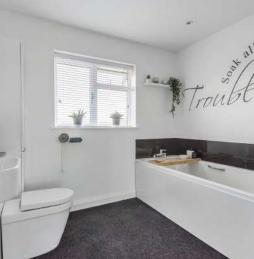

## **Features**

- Entrance hall
- 33' living room with French doors to garden
- Kitchen / breakfast room with Rangemaster and French doors to garden
- Study
- Dining room
- Utility room with door to garage
- Cloakroom
- Master bedroom suite with dressing area, fitted wardrobes and ensuite bathroom with separate shower
- 3 further double bedrooms with fitted wardrobes
- Family bathroom
- Separate WC
- Enclosed South facing garden to rear
- Garage with ample driveway parking
- Workshop
- Double glazing
- Gas central heating
- Council tax band F
- What3words location: pots.photos.proper