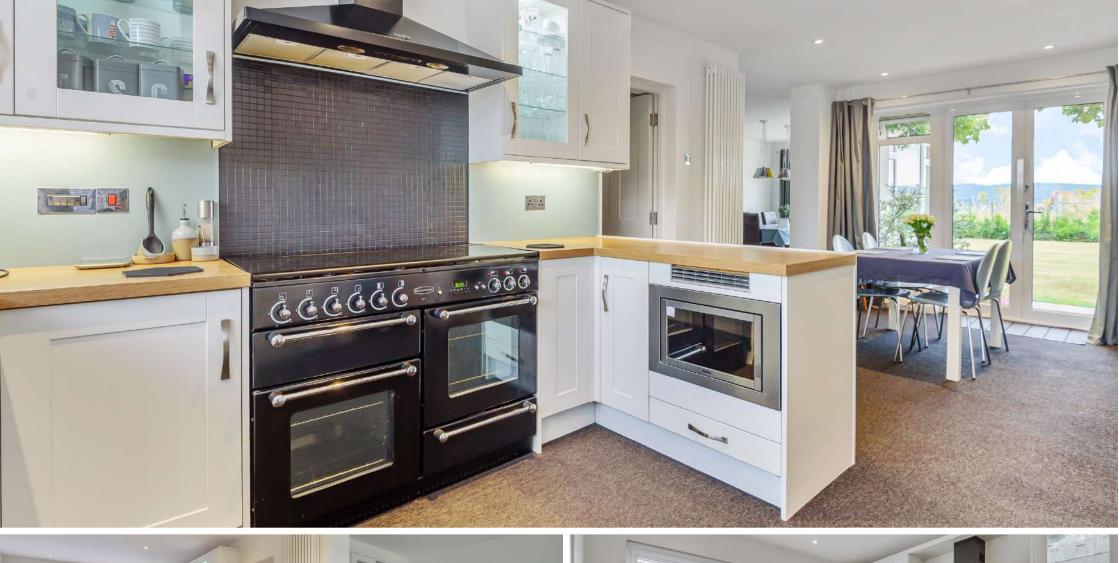

## **Features**

- Entrance hall
- 33' living room with French doors to garden
- Kitchen / breakfast room with Rangemaster and French doors to garden
- Study
- Dining room
- Utility room with door to garage
- Cloakroom
- Master bedroom suite with dressing area, fitted wardrobes and ensuite bathroom with separate shower
- 3 further double bedrooms with fitted wardrobes
- Family bathroom
- Separate WC
- Enclosed South facing garden to rear
- Garage with ample driveway parking
- Workshop
- Double glazing
- Gas central heating
- Council tax band F
- What3words location: pots.photos.proper