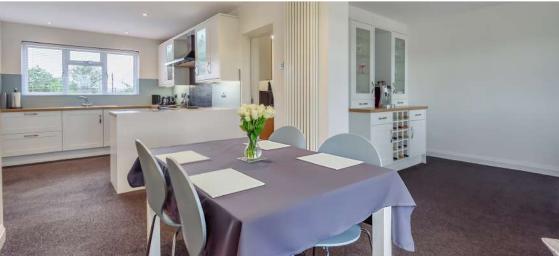

## **Features**

- Entrance hall
- 33' living room with French doors to garden
- Kitchen / breakfast room with Rangemaster and French doors to garden
- Study
- Dining room
- Utility room with door to garage
- Cloakroom
- Master bedroom suite with dressing area, fitted wardrobes and ensuite bathroom with separate shower
- 3 further double bedrooms with fitted wardrobes
- Family bathroom
- Separate WC
- Enclosed South facing garden to rear
- Garage with ample driveway parking
- Workshop
- Double glazing
- Gas central heating
- Council tax band F
- What3words location: pots.photos.proper