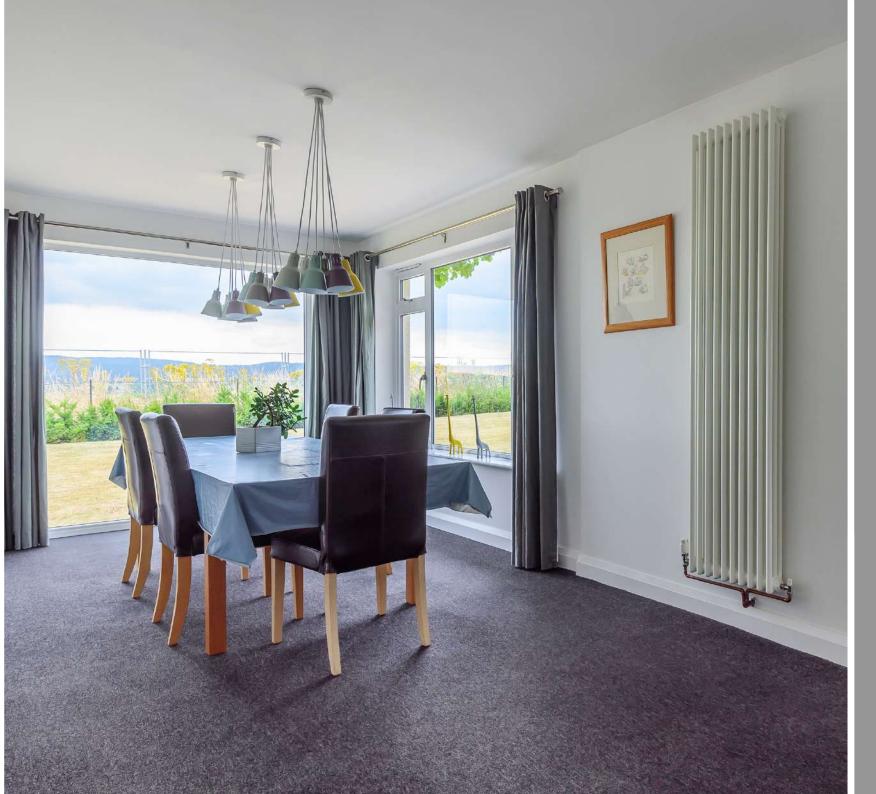

## **Features**

- Entrance hall
- 33' living room with French doors to garden
- Kitchen / breakfast room with Rangemaster and French doors to garden
- Study
- Dining room
- Utility room with door to garage
- Cloakroom
- Master bedroom suite with dressing area, fitted wardrobes and ensuite bathroom with separate shower
- 3 further double bedrooms with fitted wardrobes
- Family bathroom
- Separate WC
- Enclosed South facing garden to rear
- Garage with ample driveway parking
- Workshop
- Double glazing
- Gas central heating
- Council tax band F
- What3words location: pots.photos.proper