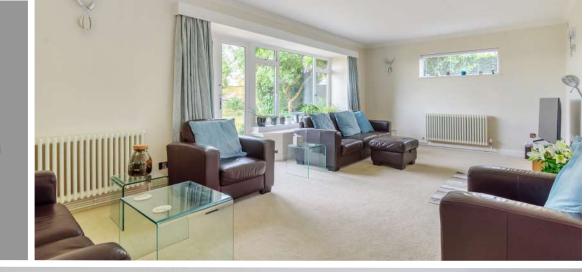

## **Features**

- Entrance hall
- 33' living room with French doors to garden
- Kitchen / breakfast room with Rangemaster and French doors to garden
- Study
- Dining room
- Utility room with door to garage
- Cloakroom
- Master bedroom suite with dressing area, fitted wardrobes and ensuite bathroom with separate shower
- 3 further double bedrooms with fitted wardrobes
- Family bathroom
- Separate WC
- Enclosed South facing garden to rear
- Garage with ample driveway parking
- Workshop
- Double glazing
- Gas central heating
- Council tax band F
- What3words location: pots.photos.proper