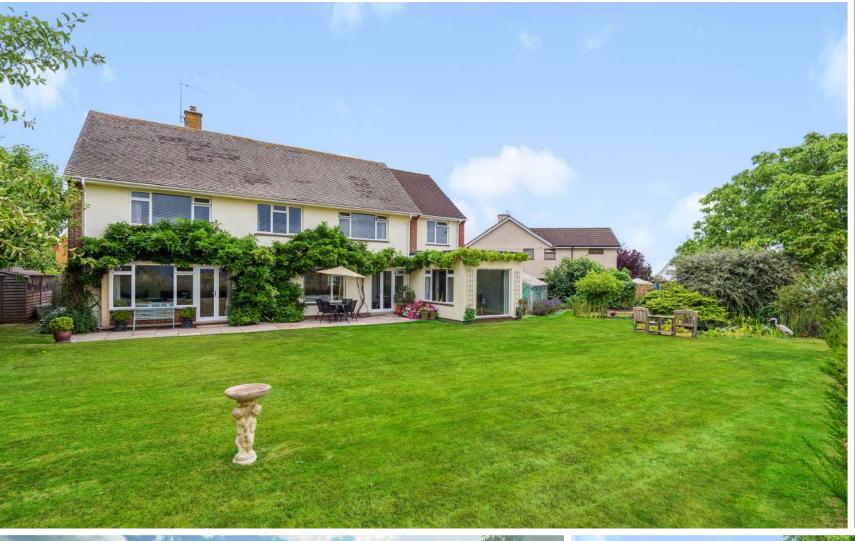

Situated in this favoured location within just 2 miles to the West of the town centre is this spacious extended 4 double bedroomed detached house occupying over 2515 sq. ft. in all with South facing garden to rear, garage, workshop and ample driveway parking.

## **Features**

- Entrance hall
- 33' living room with French doors to garden
- Kitchen / breakfast room with Rangemaster and French doors to garden
- Study
- Dining room
- Utility room with door to garage
- Cloakroom
- Master bedroom suite with dressing area, fitted wardrobes and ensuite bathroom with separate shower
- 3 further double bedrooms with fitted wardrobes
- Family bathroom
- Separate WC
- Enclosed South facing garden to rear
- Garage with ample driveway parking
- Workshop
- Double glazing
- Gas central heating
- Council tax band F
- What3words location: pots.photos.proper