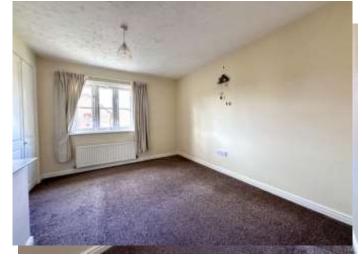

**ENTRANCE HALL** Laminate flooring.

LIVING ROOM 15'5" x 11'11" (4.71 m x 3.64 m) Patio door to rear garden. Stairs rising to first floor. Radiator.

KITCHEN 8'6" x 7'11" (2.60 m x 2.41 m) Window facing front aspect. Range of base units with drawers and working surfaces over. Matching range of wall mounted cupboards. Electric oven, gas hob with extractor over. Plumbing for washing machine and space for fridge/freezer.