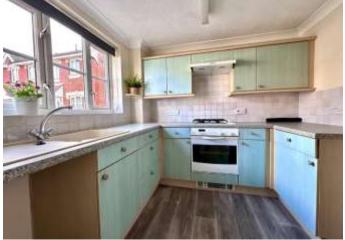

**ENTRANCE HALL** Laminate flooring.

LIVING ROOM 15'5" x 11'11" (4.71 m x 3.64 m) Patio door to rear garden. Stairs rising to first floor. Radiator.

KITCHEN 8'6" x 7'11" (2.60 m x 2.41 m) Window facing front aspect. Range of base units with drawers and working surfaces over. Matching range of wall mounted cupboards. Electric oven, gas hob with extractor over. Plumbing for washing machine and space for fridge/freezer.