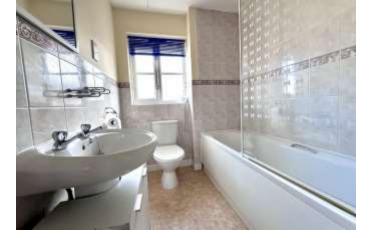

**BEDROOM ONE** 11'11" x 11'11" (3.64 m x 3.63 m) Built-in wardrobes. Radiator.

**BEDROOM TWO** 12'1" x 5'8" (3.68 m x 1.73 m) Radiator.

**BATHROOM** Comprising panel bath with shower over, wash basin, low level WC. Radiator and part tiled walls.