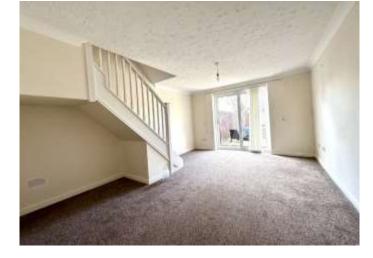

**ENTRANCE HALL** Laminate flooring.

LIVING ROOM 15'5" x 11'11" (4.71 m x 3.64 m) Patio door to rear garden. Stairs rising to first floor. Radiator.

KITCHEN 8'6" x 7'11" (2.60 m x 2.41 m) Window facing front aspect. Range of base units with drawers and working surfaces over. Matching range of wall mounted cupboards. Electric oven, gas hob with extractor over. Plumbing for washing machine and space for fridge/freezer.