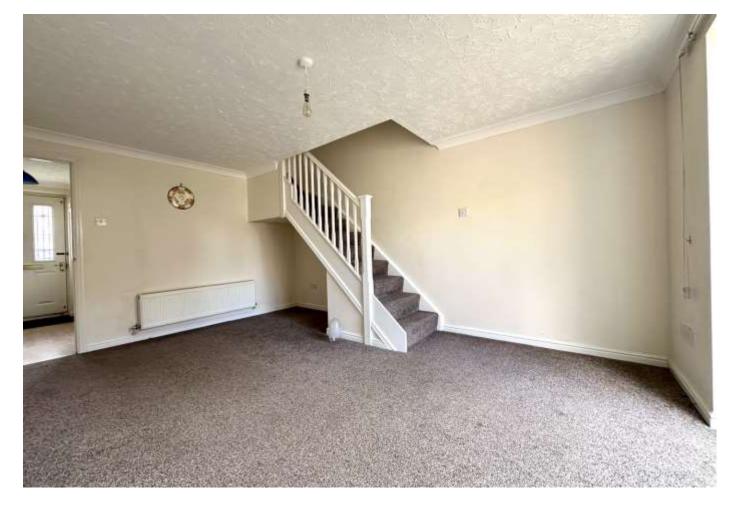

**ENTRANCE HALL** Laminate flooring.

LIVING ROOM 15'5" x 11'11" (4.71 m x 3.64 m) Patio door to rear garden. Stairs rising to first floor. Radiator.

KITCHEN 8'6" x 7'11" (2.60 m x 2.41 m) Window facing front aspect. Range of base units with drawers and working surfaces over. Matching range of wall mounted cupboards. Electric oven, gas hob with extractor over. Plumbing for washing machine and space for fridge/freezer.