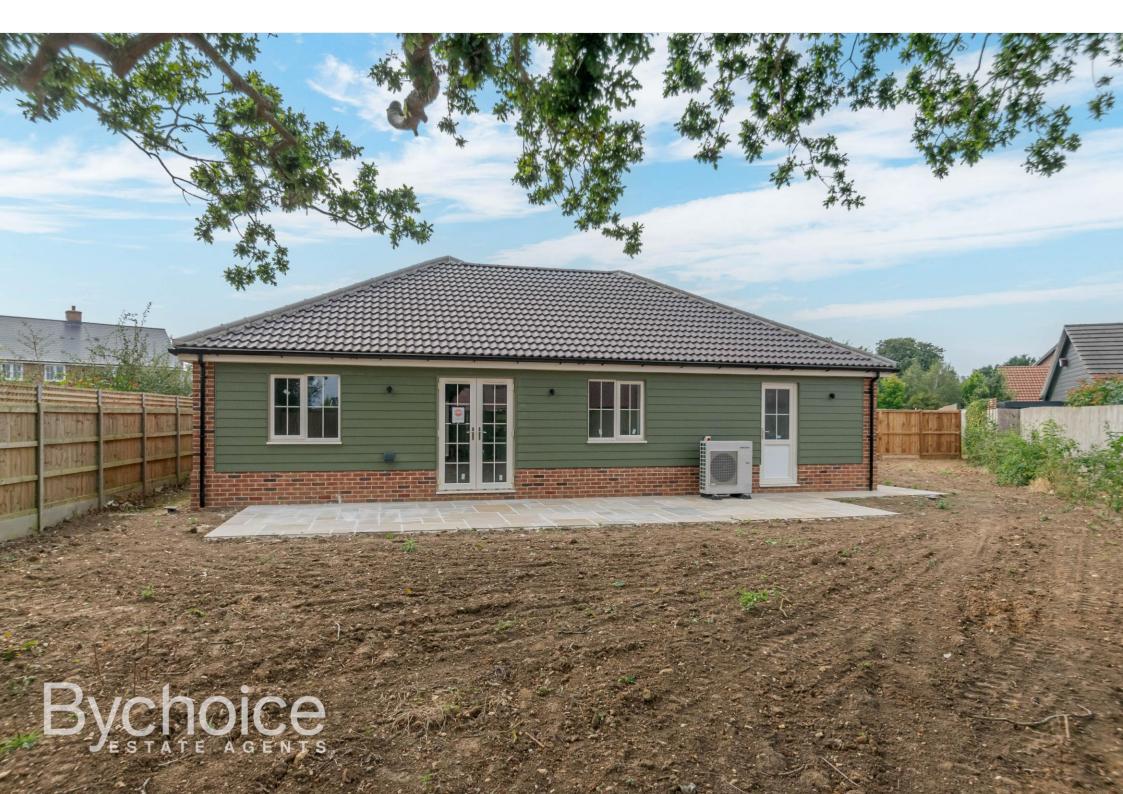

Outside, the property offers a turfed private rear garden with an Indian sandstone patio, which is enclosed by closeboard fencing and a side gate. The XL garage features an insulated electric roller door, and can be accessed via the kitchen. The garage benefits from an EV charging point.