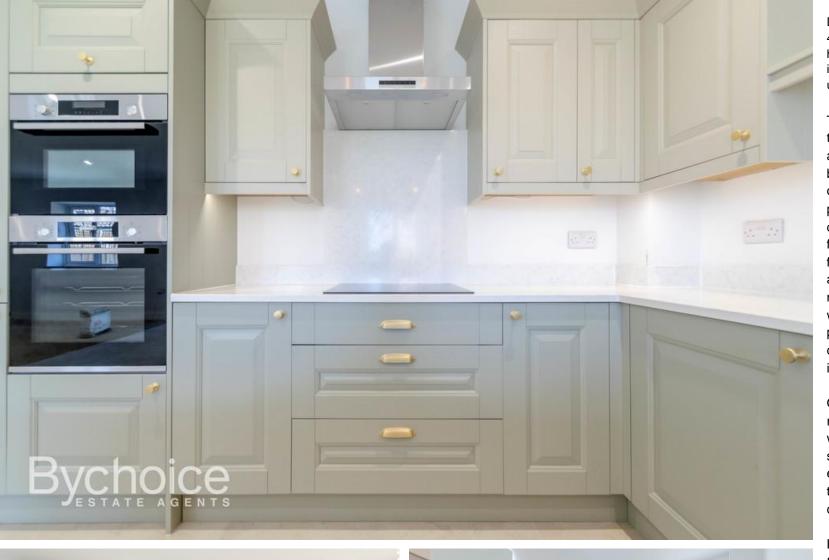

Bychoice

Designed by local architects Wright Ruffell Cameron, 4 Great Oak Place has been built and fitted to the highest standard, which includes Bosch appliances in the kitchen, Symphony fitted base and eye level units, and UPVC double glazing throughout.

The spacious entrance hallway offers views all the way to the back of the property, providing an abundance of natural light. With two double bedrooms on the left, and the master bedroom on the right, the hallway leads to the open-planned kitchen, living and dining area, designed with a breakfast bar and double french doors out to the garden. The kitchen features extensive quartz worksurfaces, as well as an integrated refrigerator/freezer, oven, microwave oven, induction hob and washer/dryer. All bedrooms benefit from premium carpets (that the buyers are able to choose), and the master bedroom features an integrated wardrobe and ensuite shower room.