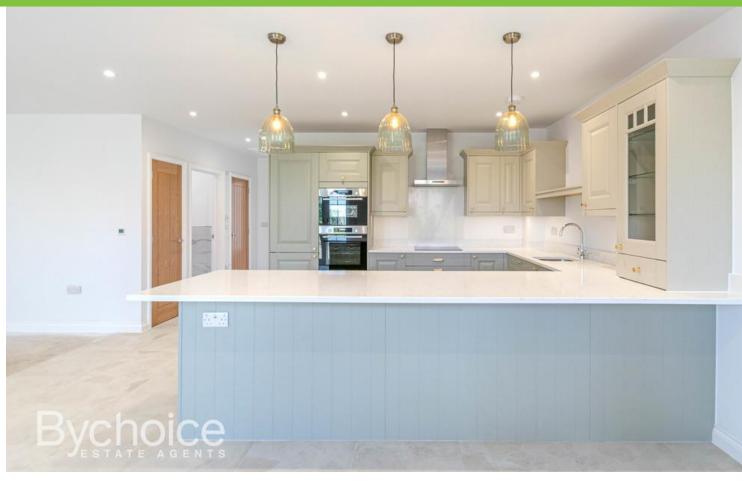

Bychoice

Designed by local architects Wright Ruffell Cameron, 4 Great Oak Place has been built and fitted to the highest standard, which includes Bosch appliances in the kitchen, Symphony fitted base and eye level units, and UPVC double glazing throughout.

The spacious entrance hallway offers views all the way to the back of the property, providing an abundance of natural light. With two double bedrooms on the left, and the master bedroom on the right, the hallway leads to the open-planned kitchen, living and dining area, designed with a breakfast bar and double french doors out to the garden. The kitchen features extensive quartz worksurfaces, as well as an integrated refrigerator/freezer, oven, microwave oven, induction hob and washer/dryer. All bedrooms benefit from premium carpets (that the buyers are able to choose), and the master bedroom features an integrated wardrobe and ensuite shower room.