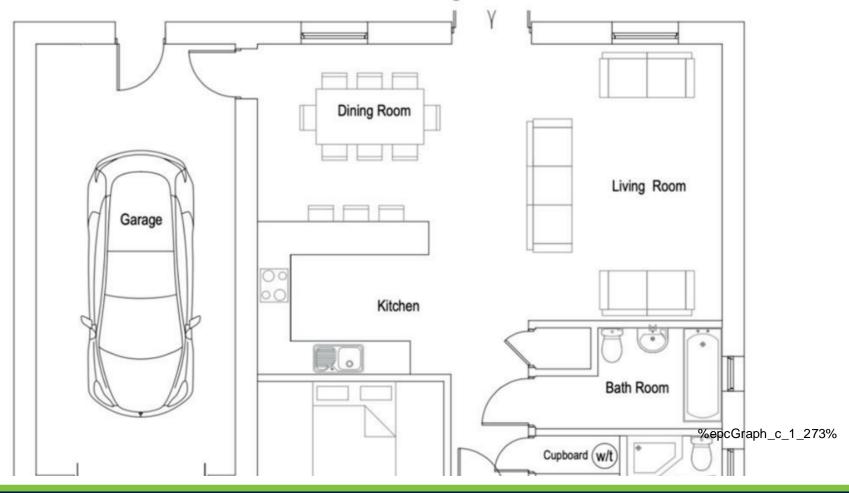

The spacious entrance hallway offers views all the way to the back of the property, providing an abundance of natural light. With two double bedrooms on the left, and the master bedroom on the right, the hallway leads to the open-planned kitchen, living and dining area, designed with a breakfast bar and double french doors out to the garden. The kitchen features extensive quartz worksurfaces, as well as an integrated refrigerator/freezer, oven, microwave oven, induction hob and washer/dryer. All bedrooms benefit from premium carpets (that the buyers are able to choose), and the master bedroom features an integrated wardrobe and ensuite shower room.

Outside, the property offers a turfed private rear garden with an Indian sandstone patio, which is enclosed by closeboard fencing and a side gate. The XL garage features an insulated electric roller door, and can be accessed via the kitchen. The garage benefits from an EV charging point.