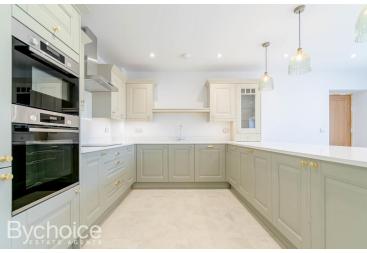

Bychoice

Designed by local architects Wright Ruffell Cameron, 4 Great Oak Place has been built and fitted to the highest standard, which includes Bosch appliances in the kitchen, Symphony fitted base and eye level units, and UPVC double glazing throughout.

The spacious entrance hallway offers views all the way to the back of the property, providing an abundance of natural light. With two double bedrooms on the left, and the master bedroom on the right, the hallway leads to the open-planned kitchen, living and dining area, designed with a breakfast bar and double french doors out to the garden. The kitchen features extensive quartz worksurfaces, as well as an integrated refrigerator/freezer, oven, microwave oven, induction hob and washer/dryer. All bedrooms benefit from premium carpets (that the buyers are able to choose), and the master bedroom features an integrated wardrobe and ensuite shower room.