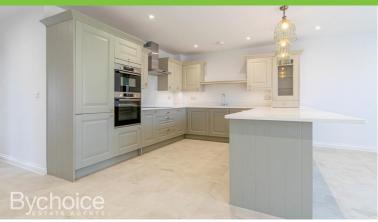

Bychoice

Designed by local architects Wright Ruffell Cameron, 4 Great Oak Place has been built and fitted to the highest standard, which includes Bosch appliances in the kitchen, Symphony fitted base and eye level units, and UPVC double glazing throughout.

The spacious entrance hallway offers views all the way to the back of the property, providing an abundance of natural light. With two double bedrooms on the left, and the master bedroom on the right, the hallway leads to the open-planned kitchen, living and dining area, designed with a breakfast bar and double french doors out to the garden. The kitchen features extensive quartz worksurfaces, as well as an integrated refrigerator/freezer, oven, microwave oven, induction hob and washer/dryer. All bedrooms benefit from premium carpets (that the buyers are able to choose), and the master bedroom features an integrated wardrobe and ensuite shower room.