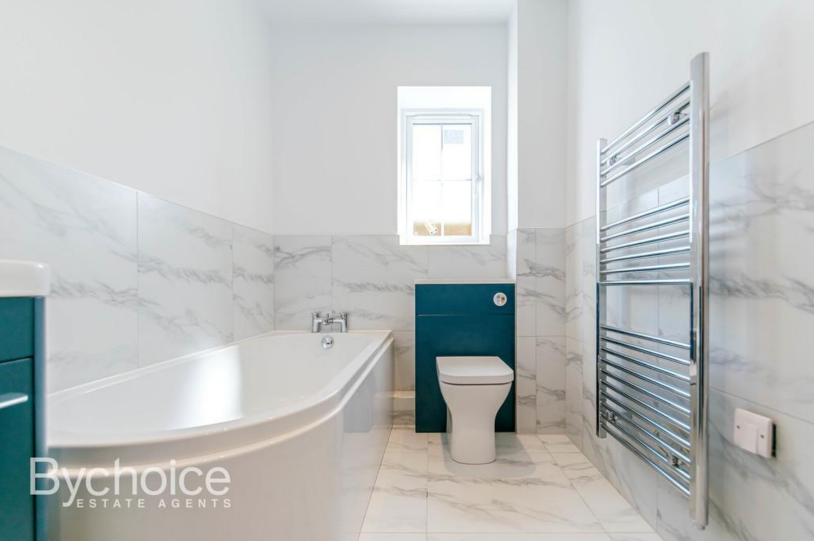

The spacious entrance hallway offers views all the way to the back of the property, providing an abundance of natural light. With two double bedrooms on the left, and the master bedroom on the right, the hallway leads to the open-planned kitchen, living and dining area, designed with a breakfast bar and double french doors out to the garden. The kitchen features extensive quartz worksurfaces, as well as an integrated refrigerator/freezer, oven, microwave oven, induction hob and washer/dryer. All bedrooms benefit from premium carpets (that the buyers are able to choose), and the master bedroom features an integrated wardrobe and ensuite shower room.