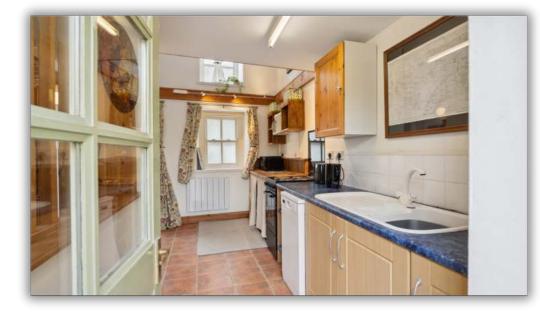

This large home also benefits from a study / reception room, cozy sitting room, good size kitchen with adjacent dining room, utility room, cloakroom and to the first floor, four good sized bedrooms. The one bedroom cottage has its own entrance door and rear garden. Hafdre also enjoys a very significant and well maintained rear garden area in two parts, one of which is bordered by a stream and has excellent home growing areas (the owners will be leaving a large polytunnel, fruit and vegetable beds) and to the rear of the property, there is also a significant sized double garage ideal for workshop area as well as parking two vehicles. The property has been re-engineered with air source heat pump & solar panels generating electricity and enjoys an EPC rating of A. viewing highly recommended to appreciate the space and character on offer with this property in this delightful rural setting.