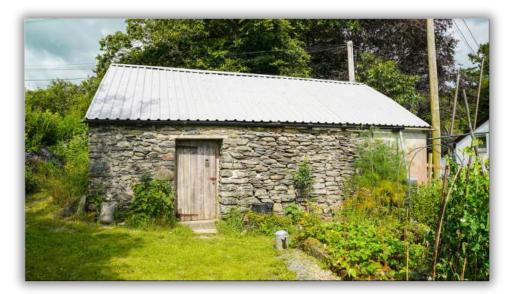

This large home also benefits from a study / reception room, cozy sitting room, good size kitchen with adjacent dining room, utility room, cloakroom and to the first floor, four good sized bedrooms. The one bedroom cottage has its own entrance door and rear garden. Hafdre also enjoys a very significant and well maintained rear garden area in two parts, one of which is bordered by a stream and has excellent home growing areas (the owners will be leaving a large polytunnel, fruit and vegetable beds) and to the rear of the property, there is also a significant sized double garage ideal for workshop area as well as parking two vehicles. The property has been re-engineered with air source heat pump & solar panels generating electricity and enjoys an EPC rating of A. viewing highly recommended to appreciate the space and character on offer with this property in this delightful rural setting.