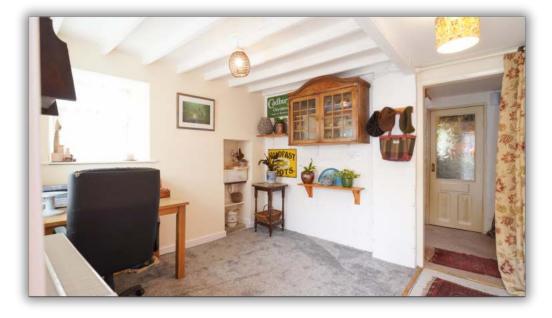

This large home also benefits from a study / reception room, cozy sitting room, good size kitchen with adjacent dining room, utility room, cloakroom and to the first floor, four good sized bedrooms. The one bedroom cottage has its own entrance door and rear garden. Hafdre also enjoys a very significant and well maintained rear garden area in two parts, one of which is bordered by a stream and has excellent home growing areas (the owners will be leaving a large polytunnel, fruit and vegetable beds) and to the rear of the property, there is also a significant sized double garage ideal for workshop area as well as parking two vehicles. The property has been re-engineered with air source heat pump & solar panels generating electricity and enjoys an EPC rating of A. viewing highly recommended to appreciate the space and character on offer with this property in this delightful rural setting.