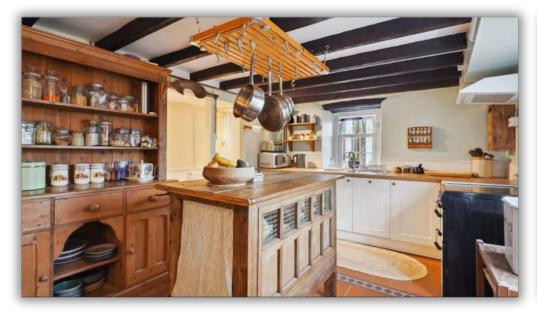

This large home also benefits from a study / reception room, cozy sitting room, good size kitchen with adjacent dining room, utility room, cloakroom and to the first floor, four good sized bedrooms. The one bedroom cottage has its own entrance door and rear garden. Hafdre also enjoys a very significant and well maintained rear garden area in two parts, one of which is bordered by a stream and has excellent home growing areas (the owners will be leaving a large polytunnel, fruit and vegetable beds) and to the rear of the property, there is also a significant sized double garage ideal for workshop area as well as parking two vehicles. The property has been re-engineered with air source heat pump & solar panels generating electricity and enjoys an EPC rating of A. viewing highly recommended to appreciate the space and character on offer with this property in this delightful rural setting.