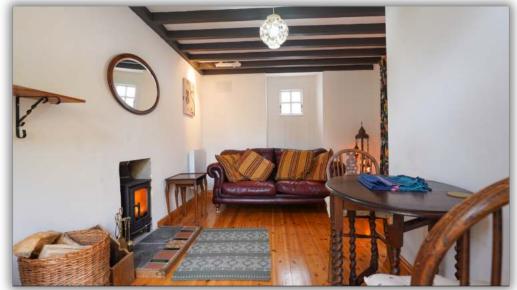

This large home also benefits from a study / reception room, cozy sitting room, good size kitchen with adjacent dining room, utility room, cloakroom and to the first floor, four good sized bedrooms. The one bedroom cottage has its own entrance door and rear garden. Hafdre also enjoys a very significant and well maintained rear garden area in two parts, one of which is bordered by a stream and has excellent home growing areas (the owners will be leaving a large polytunnel, fruit and vegetable beds) and to the rear of the property, there is also a significant sized double garage ideal for workshop area as well as parking two vehicles. The property has been re-engineered with air source heat pump & solar panels generating electricity and enjoys an EPC rating of A. viewing highly recommended to appreciate the space and character on offer with this property in this delightful rural setting.