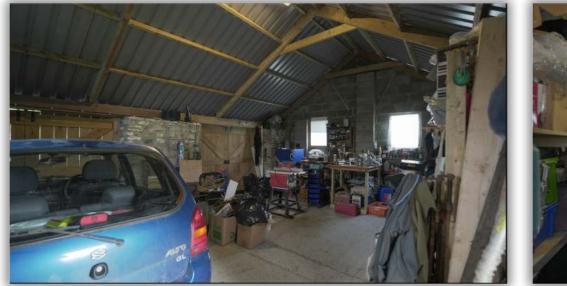

This large home also benefits from a study / reception room, cozy sitting room, good size kitchen with adjacent dining room, utility room, cloakroom and to the first floor, four good sized bedrooms. The one bedroom cottage has its own entrance door and rear garden. Hafdre also enjoys a very significant and well maintained rear garden area in two parts, one of which is bordered by a stream and has excellent home growing areas (the owners will be leaving a large polytunnel, fruit and vegetable beds) and to the rear of the property, there is also a significant sized double garage ideal for workshop area as well as parking two vehicles. The property has been re-engineered with air source heat pump & solar panels generating electricity and enjoys an EPC rating of A. viewing highly recommended to appreciate the space and character on offer with this property in this delightful rural setting.