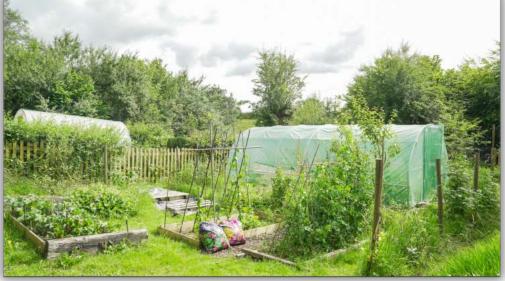

This large home also benefits from a study / reception room, cozy sitting room, good size kitchen with adjacent dining room, utility room, cloakroom and to the first floor, four good sized bedrooms. The one bedroom cottage has its own entrance door and rear garden. Hafdre also enjoys a very significant and well maintained rear garden area in two parts, one of which is bordered by a stream and has excellent home growing areas (the owners will be leaving a large polytunnel, fruit and vegetable beds) and to the rear of the property, there is also a significant sized double garage ideal for workshop area as well as parking two vehicles. The property has been re-engineered with air source heat pump & solar panels generating electricity and enjoys an EPC rating of A. viewing highly recommended to appreciate the space and character on offer with this property in this delightful rural setting.