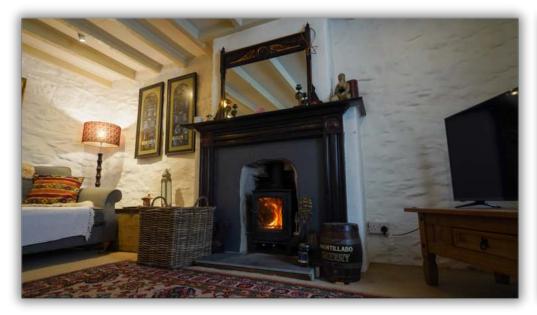

This large home also benefits from a study / reception room, cozy sitting room, good size kitchen with adjacent dining room, utility room, cloakroom and to the first floor, four good sized bedrooms. The one bedroom cottage has its own entrance door and rear garden. Hafdre also enjoys a very significant and well maintained rear garden area in two parts, one of which is bordered by a stream and has excellent home growing areas (the owners will be leaving a large polytunnel, fruit and vegetable beds) and to the rear of the property, there is also a significant sized double garage ideal for workshop area as well as parking two vehicles. The property has been re-engineered with air source heat pump & solar panels generating electricity and enjoys an EPC rating of A. viewing highly recommended to appreciate the space and character on offer with this property in this delightful rural setting.