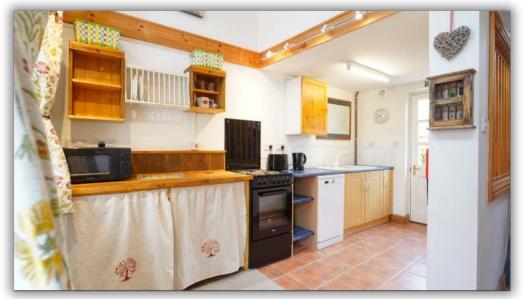

This large home also benefits from a study / reception room, cozy sitting room, good size kitchen with adjacent dining room, utility room, cloakroom and to the first floor, four good sized bedrooms. The one bedroom cottage has its own entrance door and rear garden. Hafdre also enjoys a very significant and well maintained rear garden area in two parts, one of which is bordered by a stream and has excellent home growing areas (the owners will be leaving a large polytunnel, fruit and vegetable beds) and to the rear of the property, there is also a significant sized double garage ideal for workshop area as well as parking two vehicles. The property has been re-engineered with air source heat pump & solar panels generating electricity and enjoys an EPC rating of A. viewing highly recommended to appreciate the space and character on offer with this property in this delightful rural setting.