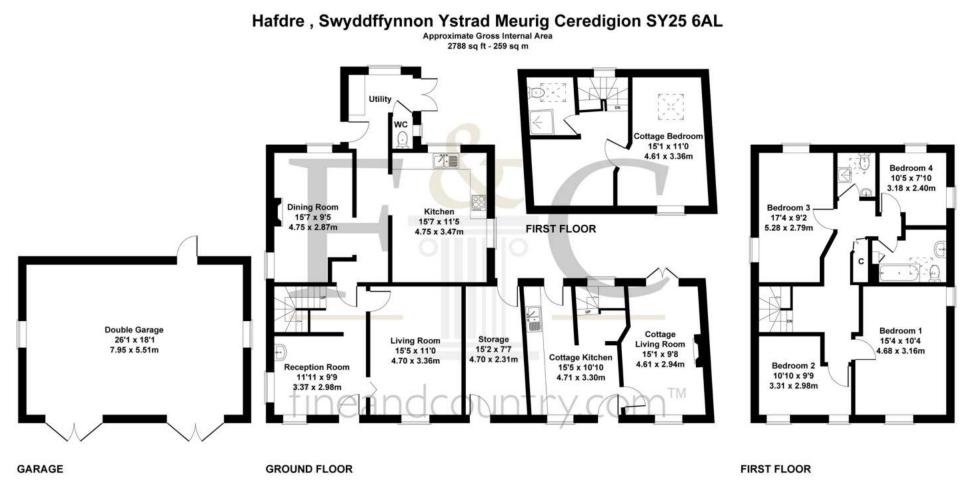

## SKETCH PLAN FOR ILLUSTRATIVE PURPOSES ONLY

All measurements walls, doors, windows, fittings and appliances, their sizes and locations, are approximate only. They cannot be regarded as being a representation by the seller, nor their agent.

Produced by Potterplans Ltd. 2024

Fine & Country West Wales The Gallery, Station Approach, Station Building, Aberystwyth, SY23 1LH Tel: 01974 299 055| westwales@fineandcountry.com