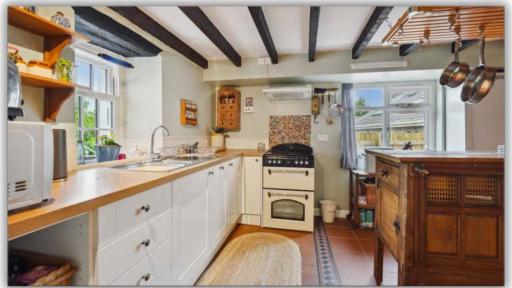

This large home also benefits from a study / reception room, cozy sitting room, good size kitchen with adjacent dining room, utility room, cloakroom and to the first floor, four good sized bedrooms. The one bedroom cottage has its own entrance door and rear garden. Hafdre also enjoys a very significant and well maintained rear garden area in two parts, one of which is bordered by a stream and has excellent home growing areas (the owners will be leaving a large polytunnel, fruit and vegetable beds) and to the rear of the property, there is also a significant sized double garage ideal for workshop area as well as parking two vehicles. The property has been re-engineered with air source heat pump & solar panels generating electricity and enjoys an EPC rating of A. viewing highly recommended to appreciate the space and character on offer with this property in this delightful rural setting.