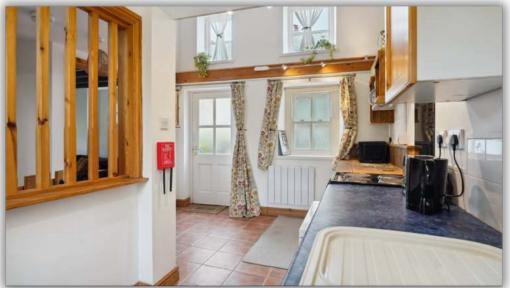

This large home also benefits from a study / reception room, cozy sitting room, good size kitchen with adjacent dining room, utility room, cloakroom and to the first floor, four good sized bedrooms. The one bedroom cottage has its own entrance door and rear garden. Hafdre also enjoys a very significant and well maintained rear garden area in two parts, one of which is bordered by a stream and has excellent home growing areas (the owners will be leaving a large polytunnel, fruit and vegetable beds) and to the rear of the property, there is also a significant sized double garage ideal for workshop area as well as parking two vehicles. The property has been re-engineered with air source heat pump & solar panels generating electricity and enjoys an EPC rating of A. viewing highly recommended to appreciate the space and character on offer with this property in this delightful rural setting.