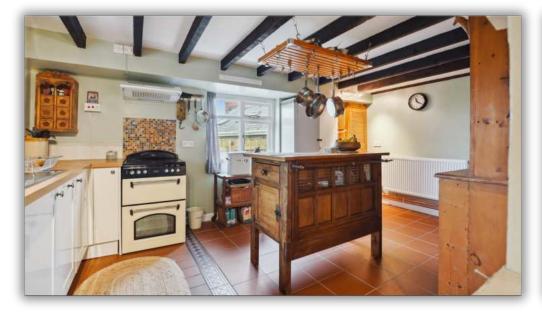

This large home also benefits from a study / reception room, cozy sitting room, good size kitchen with adjacent dining room, utility room, cloakroom and to the first floor, four good sized bedrooms. The one bedroom cottage has its own entrance door and rear garden. Hafdre also enjoys a very significant and well maintained rear garden area in two parts, one of which is bordered by a stream and has excellent home growing areas (the owners will be leaving a large polytunnel, fruit and vegetable beds) and to the rear of the property, there is also a significant sized double garage ideal for workshop area as well as parking two vehicles. The property has been re-engineered with air source heat pump & solar panels generating electricity and enjoys an EPC rating of A. viewing highly recommended to appreciate the space and character on offer with this property in this delightful rural setting.