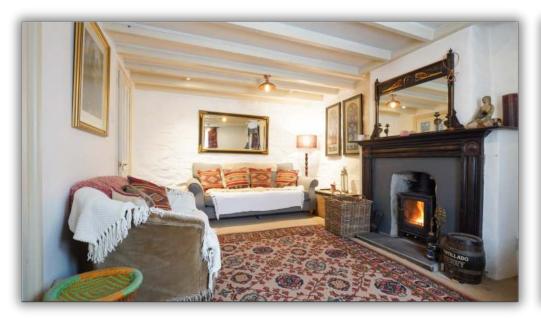

This large home also benefits from a study / reception room, cozy sitting room, good size kitchen with adjacent dining room, utility room, cloakroom and to the first floor, four good sized bedrooms. The one bedroom cottage has its own entrance door and rear garden. Hafdre also enjoys a very significant and well maintained rear garden area in two parts, one of which is bordered by a stream and has excellent home growing areas (the owners will be leaving a large polytunnel, fruit and vegetable beds) and to the rear of the property, there is also a significant sized double garage ideal for workshop area as well as parking two vehicles. The property has been re-engineered with air source heat pump & solar panels generating electricity and enjoys an EPC rating of A. viewing highly recommended to appreciate the space and character on offer with this property in this delightful rural setting.