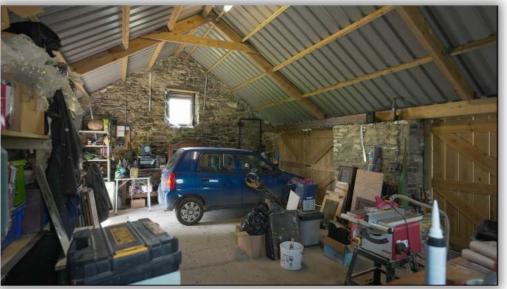

This large home also benefits from a study / reception room, cozy sitting room, good size kitchen with adjacent dining room, utility room, cloakroom and to the first floor, four good sized bedrooms. The one bedroom cottage has its own entrance door and rear garden. Hafdre also enjoys a very significant and well maintained rear garden area in two parts, one of which is bordered by a stream and has excellent home growing areas (the owners will be leaving a large polytunnel, fruit and vegetable beds) and to the rear of the property, there is also a significant sized double garage ideal for workshop area as well as parking two vehicles. The property has been re-engineered with air source heat pump & solar panels generating electricity and enjoys an EPC rating of A. viewing highly recommended to appreciate the space and character on offer with this property in this delightful rural setting.