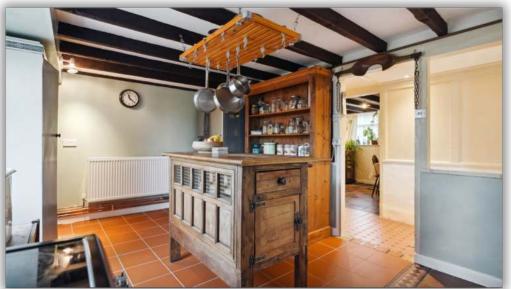

This large home also benefits from a study / reception room, cozy sitting room, good size kitchen with adjacent dining room, utility room, cloakroom and to the first floor, four good sized bedrooms. The one bedroom cottage has its own entrance door and rear garden. Hafdre also enjoys a very significant and well maintained rear garden area in two parts, one of which is bordered by a stream and has excellent home growing areas (the owners will be leaving a large polytunnel, fruit and vegetable beds) and to the rear of the property, there is also a significant sized double garage ideal for workshop area as well as parking two vehicles. The property has been re-engineered with air source heat pump & solar panels generating electricity and enjoys an EPC rating of A. viewing highly recommended to appreciate the space and character on offer with this property in this delightful rural setting.