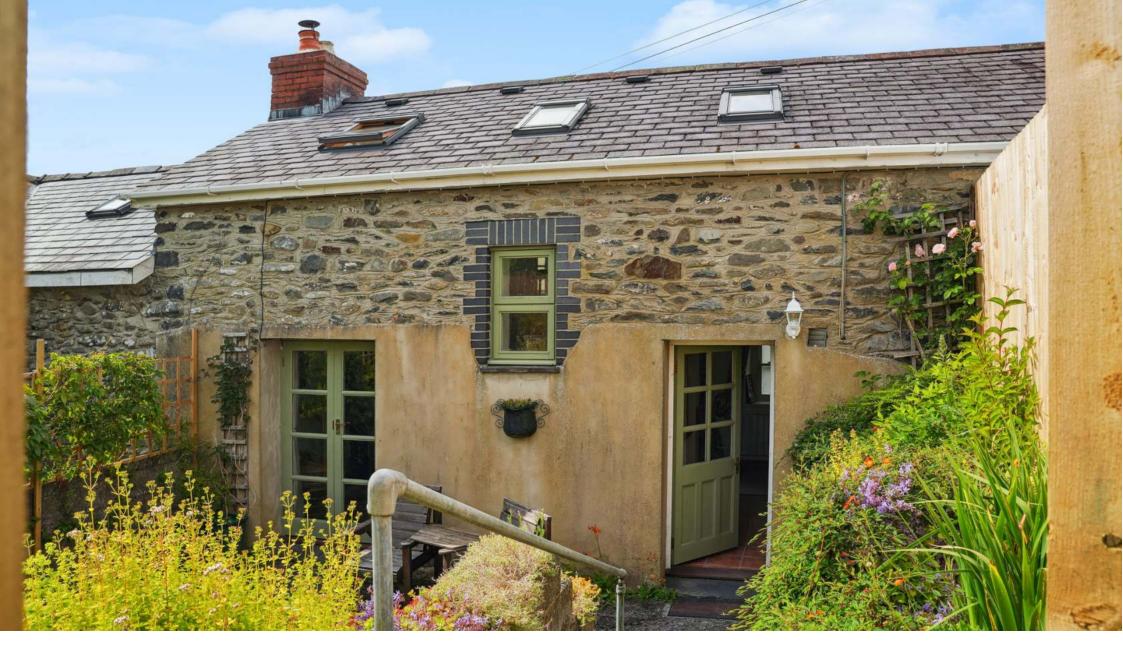

## HAFDRE

We are delighted to offer the commodious residence of Hafdre onto the market. This four bedroomed, end terraced Cottage with 1/4 of an acre, is situated in a rural Hamlet in the West Wales countryside, close to Lampeter, Tregaron and Aberystwyth. In addition to the spacious and characterful accommodation, there is usefully an attached one bedroom Cottage suitable for a variety of uses.

This large home also benefits from a study / reception room, cozy sitting room, good size kitchen with adjacent dining room, utility room, cloakroom and to the first floor, four good sized bedrooms. The one bedroom cottage has its own entrance door and rear garden. Hafdre also enjoys a very significant and well maintained rear garden area in two parts, one of which is bordered by a stream and has excellent home growing areas (the owners will be leaving a large polytunnel, fruit and vegetable beds) and to the rear of the property, there is also a significant sized double garage ideal for workshop area as well as parking two vehicles. The property has been re-engineered with air source heat pump & solar panels generating electricity and enjoys an EPC rating of A. viewing highly recommended to appreciate the space and character on offer with this property in this delightful rural setting.