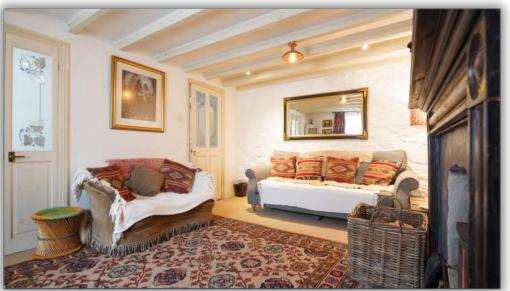

This large home also benefits from a study / reception room, cozy sitting room, good size kitchen with adjacent dining room, utility room, cloakroom and to the first floor, four good sized bedrooms. The one bedroom cottage has its own entrance door and rear garden. Hafdre also enjoys a very significant and well maintained rear garden area in two parts, one of which is bordered by a stream and has excellent home growing areas (the owners will be leaving a large polytunnel, fruit and vegetable beds) and to the rear of the property, there is also a significant sized double garage ideal for workshop area as well as parking two vehicles. The property has been re-engineered with air source heat pump & solar panels generating electricity and enjoys an EPC rating of A. viewing highly recommended to appreciate the space and character on offer with this property in this delightful rural setting.