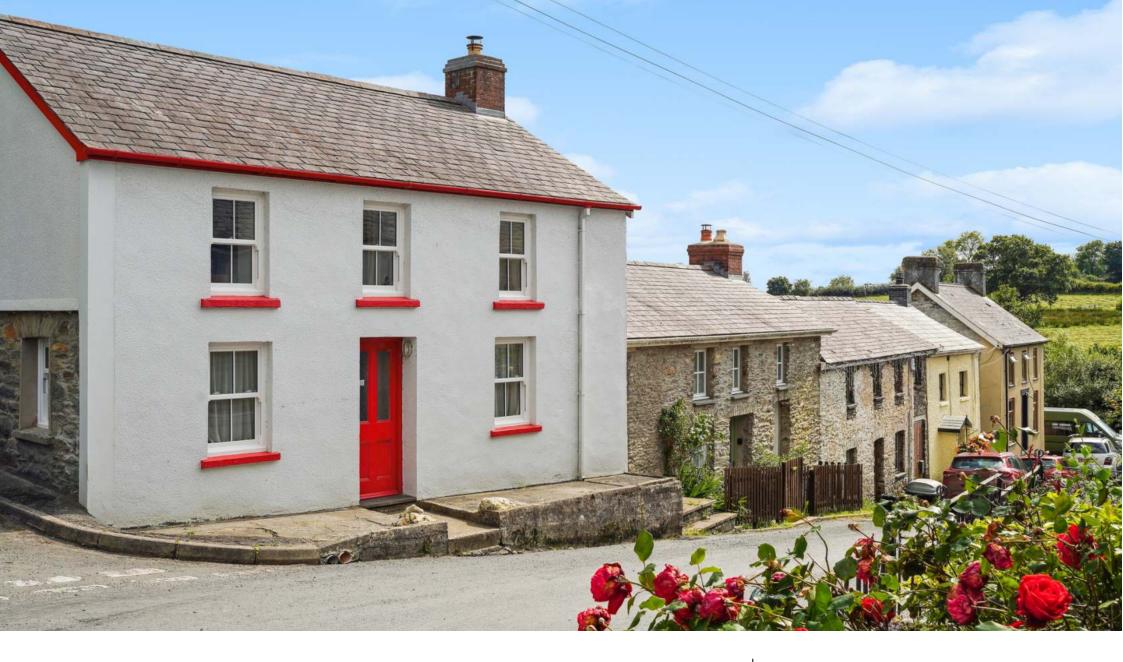

## HAFDRE

We are delighted to offer the commodious residence of Hafdre onto the market. This four bedroomed, end terraced Cottage with 1/4 of an acre, is situated in a rural Hamlet in the West Wales countryside, close to Lampeter, Tregaron and Aberystwyth. In addition to the spacious and characterful accommodation, there is usefully an attached one bedroom Cottage suitable for a variety of uses.

This large home also benefits from a study / reception room, cozy sitting room, good size kitchen with adjacent dining room, utility room, cloakroom and to the first floor, four good sized bedrooms. The one bedroom cottage has its own entrance door and rear garden. Hafdre also enjoys a very significant and well maintained rear garden area in two parts, one of which is bordered by a stream and has excellent home growing areas (the owners will be leaving a large polytunnel, fruit and vegetable beds) and to the rear of the property, there is also a significant sized double garage ideal for workshop area as well as parking two vehicles. The property has been re-engineered with air source heat pump & solar panels generating electricity and enjoys an EPC rating of A. viewing highly recommended to appreciate the space and character on offer with this property in this delightful rural setting.