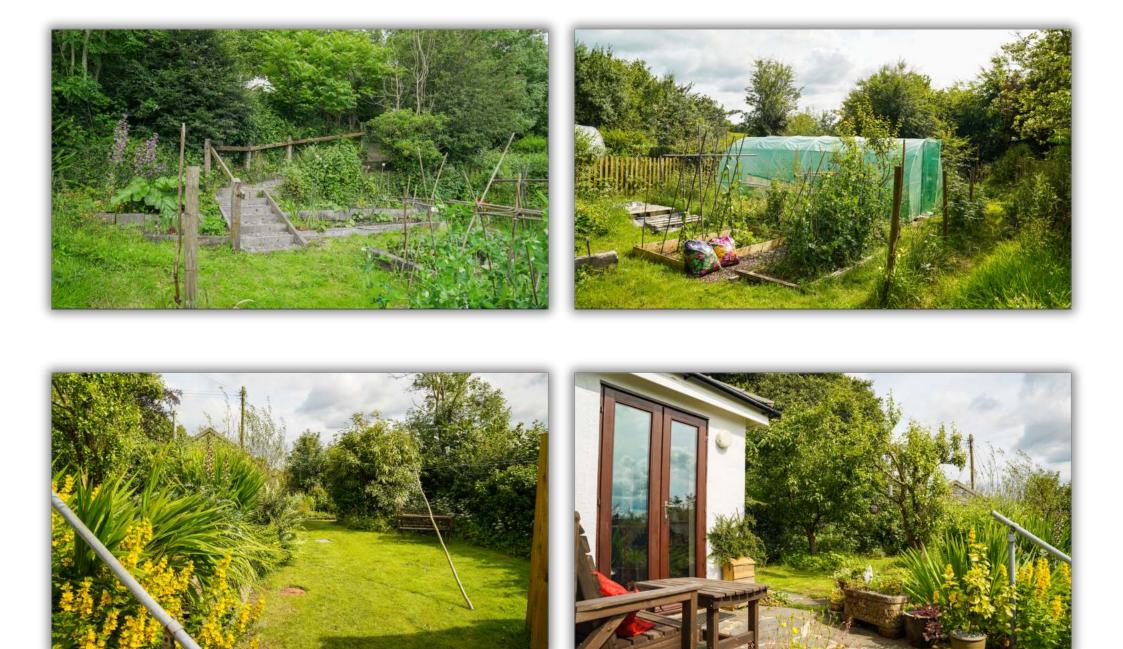

This large home also benefits from a study / reception room, cozy sitting room, good size kitchen with adjacent dining room, utility room, cloakroom and to the first floor, four good sized bedrooms. The one bedroom cottage has its own entrance door and rear garden. Hafdre also enjoys a very significant and well maintained rear garden area in two parts, one of which is bordered by a stream and has excellent home growing areas (the owners will be leaving a large polytunnel, fruit and vegetable beds) and to the rear of the property, there is also a significant sized double garage ideal for workshop area as well as parking two vehicles. The property has been re-engineered with air source heat pump & solar panels generating electricity and enjoys an EPC rating of A. viewing highly recommended to appreciate the space and character on offer with this property in this delightful rural setting.