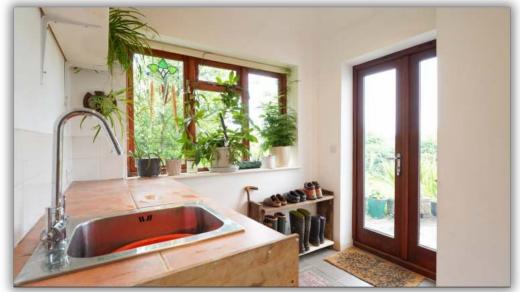

This large home also benefits from a study / reception room, cozy sitting room, good size kitchen with adjacent dining room, utility room, cloakroom and to the first floor, four good sized bedrooms. The one bedroom cottage has its own entrance door and rear garden. Hafdre also enjoys a very significant and well maintained rear garden area in two parts, one of which is bordered by a stream and has excellent home growing areas (the owners will be leaving a large polytunnel, fruit and vegetable beds) and to the rear of the property, there is also a significant sized double garage ideal for workshop area as well as parking two vehicles. The property has been re-engineered with air source heat pump & solar panels generating electricity and enjoys an EPC rating of A. viewing highly recommended to appreciate the space and character on offer with this property in this delightful rural setting.