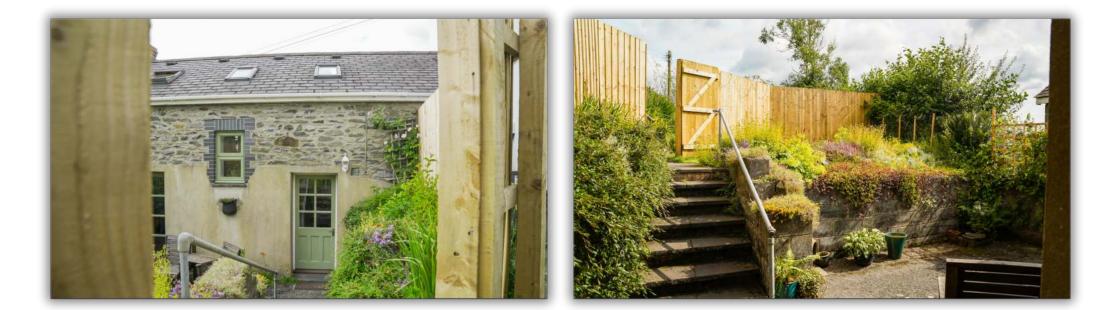

This large home also benefits from a study / reception room, cozy sitting room, good size kitchen with adjacent dining room, utility room, cloakroom and to the first floor, four good sized bedrooms. The one bedroom cottage has its own entrance door and rear garden. Hafdre also enjoys a very significant and well maintained rear garden area in two parts, one of which is bordered by a stream and has excellent home growing areas (the owners will be leaving a large polytunnel, fruit and vegetable beds) and to the rear of the property, there is also a significant sized double garage ideal for workshop area as well as parking two vehicles. The property has been re-engineered with air source heat pump & solar panels generating electricity and enjoys an EPC rating of A. viewing highly recommended to appreciate the space and character on offer with this property in this delightful rural setting.