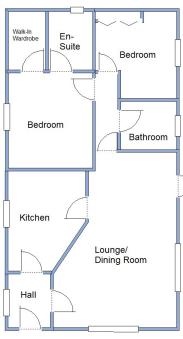

#### 2-Bedroom Park Home - approx 40' x 20'

Accommodation & approximate room dimensions:

- Homeseeker 'Langdale Plus'
- Entrance Hall
- Kitchen: approx 13'6" x 9'. Range of floor & wall cupboards. Built-in oven, hob & cooker hood. Space for tall fridge/freezer & washing machine. Cupboard housing combination gas boiler.
- Lounge/Dining Room: approx 22' x 14'3" max. Feature fireplace & bay window. Door to patio.
- Bedroom 1: approx 12'9" x 9'6". Walk-in wardrobe.
- En-Suite Shower Room.
- Bedroom 2: approx 11'8" x 9'7"max. Fitted wardrobes & dresser unit.
- Bathroom: Panelled bath, wash basin & WC.
- Gas Central Heating (system untested)
- PVCu Double-Glazing
- Corner Plot with Patio Garden with Metal Shed.
- Parking on Plot for 2 cars
- Age Restriction 50+ Pets Considered
- Popular, well maintained Residential Park with active Members Club.