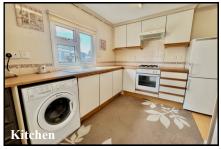

#### 2-Bedroom Park Home - approx 40' x 20'

Accommodation & approximate room dimensions:

- Homeseeker 'Langdale Plus'
- Entrance Hall
- Kitchen: approx 13'6" x 9'. Range of floor & wall cupboards. Built-in oven, hob & cooker hood. Space for tall fridge/freezer & washing machine. Cupboard housing combination gas boiler.
- Lounge/Dining Room: approx 22' x 14'3" max. Feature fireplace & bay window. Door to patio.
- Bedroom 1: approx 12'9" x 9'6". Walk-in wardrobe.
- En-Suite Shower Room.
- Bedroom 2: approx 11'8" x 9'7"max. Fitted wardrobes & dresser unit.
- Bathroom: Panelled bath, wash basin & WC.
- Gas Central Heating (system untested)
- PVCu Double-Glazing
- Corner Plot with Patio Garden with Metal Shed.
- Parking on Plot for 2 cars
- Age Restriction 50+ Pets Considered
- Popular, well maintained Residential Park with active Members Club.