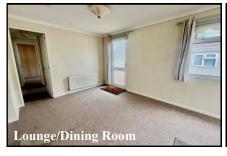

#### 2-Bedroom Park Home - approx 40' x 20'

Accommodation & approximate room dimensions:

- Homeseeker 'Langdale Plus'
- Entrance Hall
- Kitchen: approx 13'6" x 9'. Range of floor & wall cupboards. Built-in oven, hob & cooker hood. Space for tall fridge/freezer & washing machine. Cupboard housing combination gas boiler.
- Lounge/Dining Room: approx 22' x 14'3" max. Feature fireplace & bay window. Door to patio.
- Bedroom 1: approx 12'9" x 9'6". Walk-in wardrobe.
- En-Suite Shower Room.
- Bedroom 2: approx 11'8" x 9'7"max. Fitted wardrobes & dresser unit.
- Bathroom: Panelled bath, wash basin & WC.
- Gas Central Heating (system untested)
- PVCu Double-Glazing
- Corner Plot with Patio Garden with Metal Shed.
- Parking on Plot for 2 cars
- Age Restriction 50+ Pets Considered
- Popular, well maintained Residential Park with active Members Club.