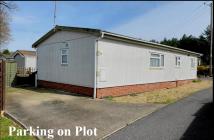

#### 2-Bedroom Park Home - approx 40' x 20'

Accommodation & approximate room dimensions:

- Homeseeker 'Langdale Plus'
- Entrance Hall
- Kitchen: approx 13'6" x 9'. Range of floor & wall cupboards. Built-in oven, hob & cooker hood. Space for tall fridge/freezer & washing machine. Cupboard housing combination gas boiler.
- Lounge/Dining Room: approx 22' x 14'3" max. Feature fireplace & bay window. Door to patio.
- Bedroom 1: approx 12'9" x 9'6". Walk-in wardrobe.
- En-Suite Shower Room.
- Bedroom 2: approx 11'8" x 9'7"max. Fitted wardrobes & dresser unit.
- Bathroom: Panelled bath, wash basin & WC.
- Gas Central Heating (system untested)
- PVCu Double-Glazing
- Corner Plot with Patio Garden with Metal Shed.
- Parking on Plot for 2 cars
- Age Restriction 50+ Pets Considered
- Popular, well maintained Residential Park with active Members Club.