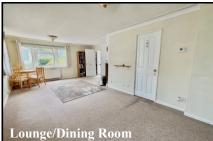

#### 2-Bedroom Park Home - approx 40' x 20'

Accommodation & approximate room dimensions:

- Homeseeker 'Langdale Plus'
- Entrance Hall
- Kitchen: approx 13'6" x 9'. Range of floor & wall cupboards. Built-in oven, hob & cooker hood. Space for tall fridge/freezer & washing machine. Cupboard housing combination gas boiler.
- Lounge/Dining Room: approx 22' x 14'3" max. Feature fireplace & bay window. Door to patio.
- Bedroom 1: approx 12'9" x 9'6". Walk-in wardrobe.
- En-Suite Shower Room.
- Bedroom 2: approx 11'8" x 9'7"max. Fitted wardrobes & dresser unit.
- Bathroom: Panelled bath, wash basin & WC.
- Gas Central Heating (system untested)
- PVCu Double-Glazing
- Corner Plot with Patio Garden with Metal Shed.
- Parking on Plot for 2 cars
- Age Restriction 50+ Pets Considered
- Popular, well maintained Residential Park with active Members Club.