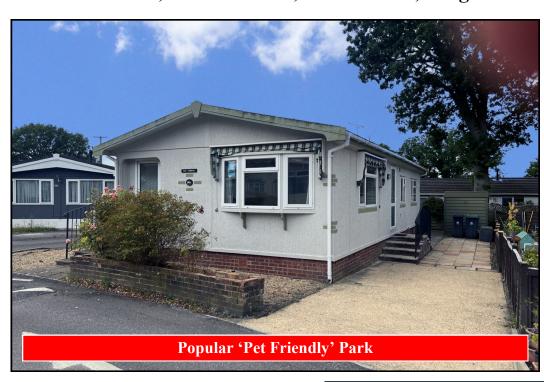

## 86a The Avenue, Oaktree Park, St Leonards, Ringwood. BH24 2RJ

This drawing has been prepared for diagrammatic purpose only. Not to scale.

#### 2-Bedroom Park Home - approx 40' x 20'

Accommodation & approximate room dimensions:

- Homeseeker 'Langdale Plus'
- Entrance Hall
- Kitchen: approx 13'6" x 9'. Range of floor & wall cupboards. Built-in oven, hob & cooker hood. Space for tall fridge/freezer & washing machine. Cupboard housing combination gas boiler.
- Lounge/Dining Room: approx 22' x 14'3" max. Feature fireplace & bay window. Door to patio.
- Bedroom 1: approx 12'9" x 9'6". Walk-in wardrobe.
- En-Suite Shower Room.
- Bedroom 2: approx 11'8" x 9'7"max. Fitted wardrobes & dresser unit.
- Bathroom: Panelled bath, wash basin & WC.
- Gas Central Heating (system untested)
- PVCu Double-Glazing
- Corner Plot with Patio Garden with Metal Shed.
- Parking on Plot for 2 cars
- Age Restriction 50+ Pets Considered
- Popular, well maintained Residential Park with active Members Club.

# **Spacious Home with Patio Garden**

Pitch Fee: approx £216.57 per month Subject to Annual Review Council Tax Band: 'A' Tenure:

**Tenure: 1983 Mobile Homes Act Agreement** 