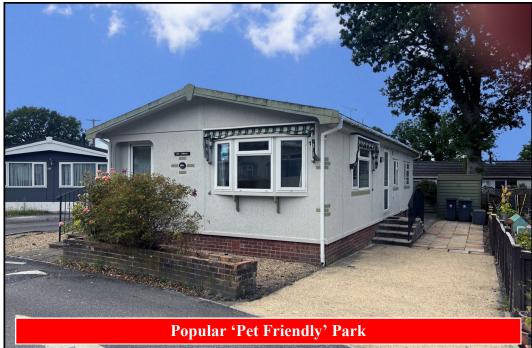

### 86a The Avenue, Oaktree Park, St Leonards, Ringwood. BH24 2RJ

2-Bedroom Park Home - approx 40' x 20'

Accommodation & approximate room dimensions:

- Homeseeker 'Langdale Plus'
- Entrance Hall
- Kitchen: approx 13'6" x 9'. Range of floor & wall cupboards. Built-in oven, hob & cooker hood. Space for tall fridge/freezer & washing machine. Cupboard housing combination gas boiler.
- Lounge/Dining Room: approx 22' x 14'3" max. Feature fireplace & bay window. Door to patio.
- Bedroom 1: approx 12'9" x 9'6". Walk-in wardrobe.
- En-Suite Shower Room.
- Bedroom 2: approx 11'8" x 9'7"max. Fitted wardrobes & dresser unit.
- Bathroom: Panelled bath, wash basin & WC.
- Gas Central Heating (system untested)
- PVCu Double-Glazing
- Corner Plot with Patio Garden with Metal Shed.
- Parking on Plot for 2 cars

Price: £159,995

- Age Restriction 50+ Pets Considered
- Popular, well maintained Residential Park with active Members Club.

# Spacious Home with Patio Garden

Pitch Fee: approx £216.57 per month Subject to Annual Review Council Tax Band: 'A' Tenure:

Tenure: 1983 Mobile Homes Act Agreement