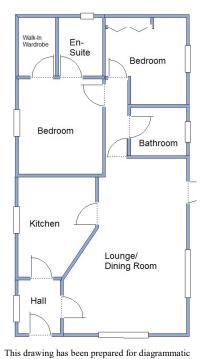

### 86a The Avenue, Oaktree Park, St Leonards, Ringwood. BH24 2RJ

2-Bedroom Park Home - approx 40' x 20'

Accommodation & approximate room dimensions:

- Homeseeker 'Langdale Plus'
- Entrance Hall
- Kitchen: approx 13'6" x 9'. Range of floor & wall cupboards. Built-in oven, hob & cooker hood. Space for tall fridge/freezer & washing machine. Cupboard housing combination gas boiler.
- Lounge/Dining Room: approx 22' x 14'3" max. Feature fireplace & bay window. Door to patio.
- Bedroom 1: approx 12'9" x 9'6". Walk-in wardrobe.
- En-Suite Shower Room.
- Bedroom 2: approx 11'8" x 9'7"max. Fitted wardrobes & dresser unit.
- Bathroom: Panelled bath, wash basin & WC.
- Gas Central Heating (system untested)
- PVCu Double-Glazing
- Corner Plot with Patio Garden with Metal Shed.
- Parking on Plot for 2 cars