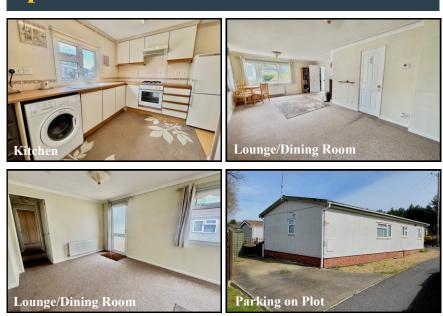

### 86a The Avenue, Oaktree Park, St Leonards, Ringwood. BH24 2RJ

2-Bedroom Park Home - approx 40' x 20'

Accommodation & approximate room dimensions:

- Homeseeker 'Langdale Plus'
- Entrance Hall
- Kitchen: approx 13'6" x 9'. Range of floor & wall cupboards. Built-in oven, hob & cooker hood. Space for tall fridge/freezer & washing machine. Cupboard housing combination gas boiler.
- Lounge/Dining Room: approx 22' x 14'3" max. Feature fireplace & bay window. Door to patio.
- Bedroom 1: approx 12'9" x 9'6". Walk-in wardrobe.
- En-Suite Shower Room.
- Bedroom 2: approx 11'8" x 9'7"max. Fitted wardrobes & dresser unit.
- Bathroom: Panelled bath, wash basin & WC.
- Gas Central Heating (system untested)
- PVCu Double-Glazing
- Corner Plot with Patio Garden with Metal Shed.
- Parking on Plot for 2 cars