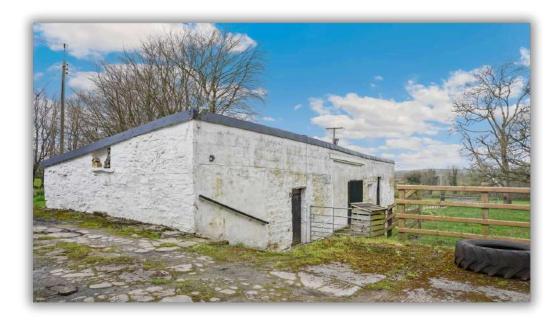

The property downstairs offers two spacious reception rooms, a large kitchen / breakfast room, UPVC double glazed windows throughout, a field shelter and stabling / outbuildings to the front of the property. There's excellent parking for several cars, led via a long driveway to the actual accommodation.