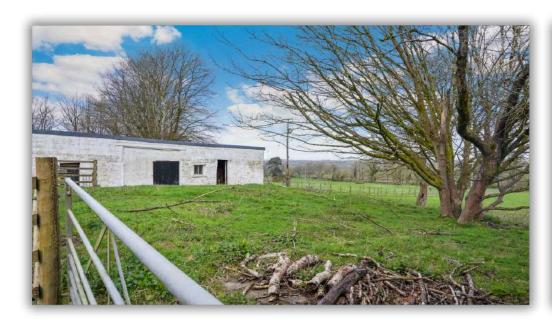

## RHIWLAS UCHAF

Fine and Country West Wales are delighted to offer the smallholding of Rhiwlas Uchaf in Cilcennin onto the open market.

This spacious four bedroom detached property offers far reaching sea views, approximately four and a half acres of attractive paddocks and outbuildings.

The property downstairs offers two spacious reception rooms, a large kitchen / breakfast room, UPVC double glazed windows throughout, a field shelter and stabling / outbuildings to the front of the property. There's excellent parking for several cars, led via a long driveway to the actual accommodation.