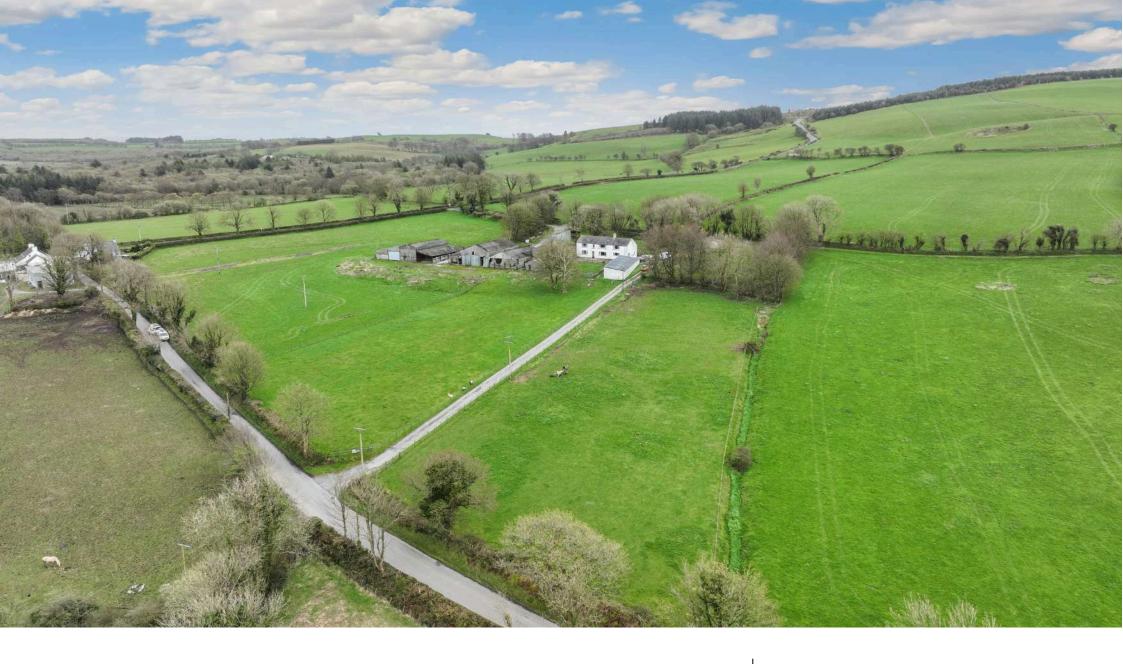

## RHIWLAS UCHAF

Fine and Country West Wales are delighted to offer the smallholding of Rhiwlas Uchaf in Cilcennin onto the open market.

This spacious four bedroom detached property offers far reaching sea views, approximately four and a half acres of attractive paddocks and outbuildings.

The property downstairs offers two spacious reception rooms, a large kitchen / breakfast room, UPVC double glazed windows throughout, a field shelter and stabling / outbuildings to the front of the property. There's excellent parking for several cars, led via a long driveway to the actual accommodation.