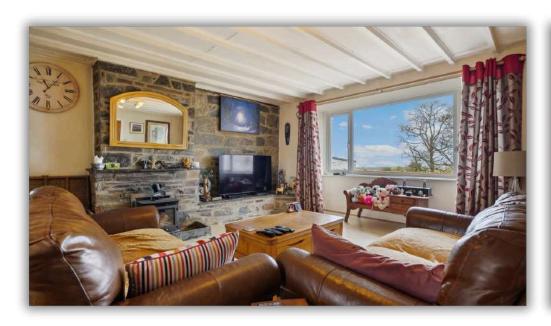

The property downstairs offers two spacious reception rooms, a large kitchen / breakfast room, UPVC double glazed windows throughout, a field shelter and stabling / outbuildings to the front of the property. There's excellent parking for several cars, led via a long driveway to the actual accommodation.