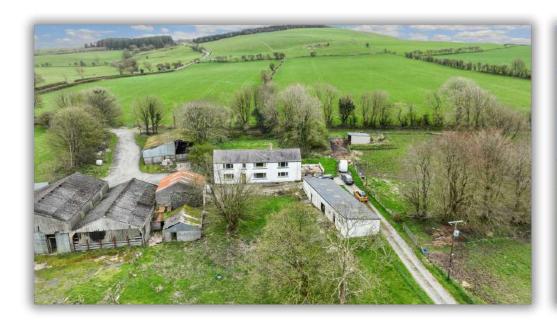

## RHIWLAS UCHAF

Fine and Country West Wales are delighted to offer the smallholding of Rhiwlas Uchaf in Cilcennin onto the open market.

This spacious four bedroom detached property offers far reaching sea views, approximately four and a half acres of attractive paddocks and outbuildings.

The property downstairs offers two spacious reception rooms, a large kitchen / breakfast room, UPVC double glazed windows throughout, a field shelter and stabling / outbuildings to the front of the property. There's excellent parking for several cars, led via a long driveway to the actual accommodation.