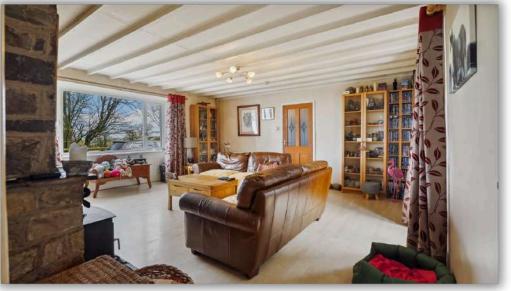

The property downstairs offers two spacious reception rooms, a large kitchen / breakfast room, UPVC double glazed windows throughout, a field shelter and stabling / outbuildings to the front of the property. There's excellent parking for several cars, led via a long driveway to the actual accommodation.