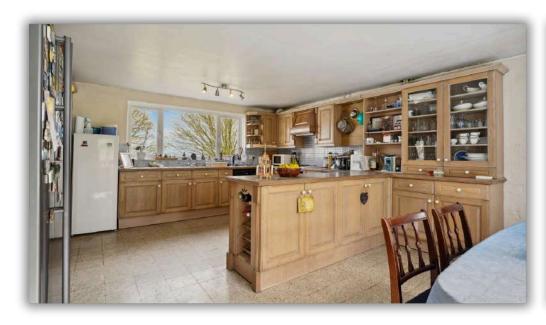

The property downstairs offers two spacious reception rooms, a large kitchen / breakfast room, UPVC double glazed windows throughout, a field shelter and stabling / outbuildings to the front of the property. There's excellent parking for several cars, led via a long driveway to the actual accommodation.