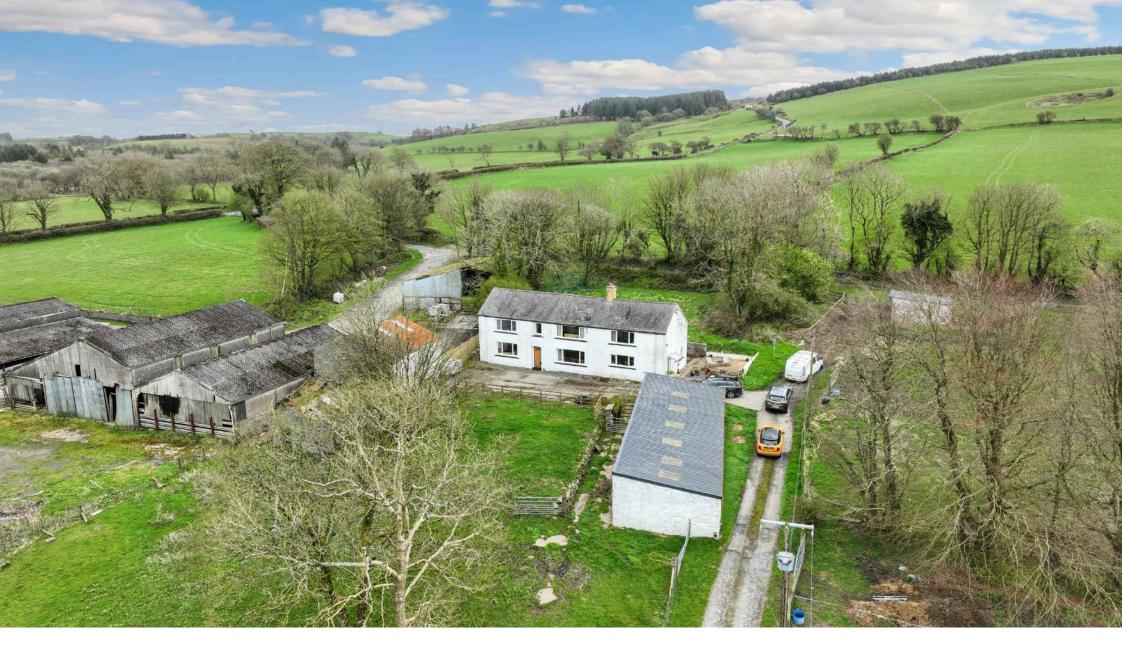

## RHIWLAS UCHAF

Fine and Country West Wales are delighted to offer the smallholding of Rhiwlas Uchaf in Cilcennin onto the open market.

This spacious four bedroom detached property offers far reaching sea views, approximately four and a half acres of attractive paddocks and outbuildings.

The property downstairs offers two spacious reception rooms, a large kitchen / breakfast room, UPVC double glazed windows throughout, a field shelter and stabling / outbuildings to the front of the property. There's excellent parking for several cars, led via a long driveway to the actual accommodation.