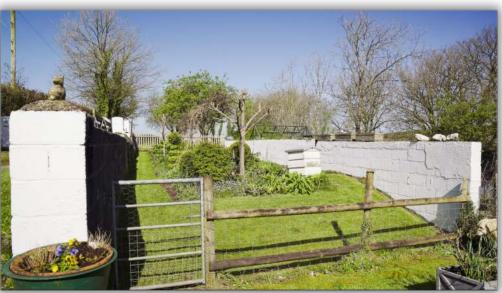

Additionally, the property features a range of practical outbuildings, stabling facilities suitable for equestrian use, and over seven acres of picturesque grounds. The farmhouse is set on a gentle hill, offering breathtaking countryside views from both the property and its gardens.

The property benefits from well water with a filtration system, oil central heating, and septic tank drainage.

Viewing is highly recommended to fully appreciate the unique qualities and superb location of this property.