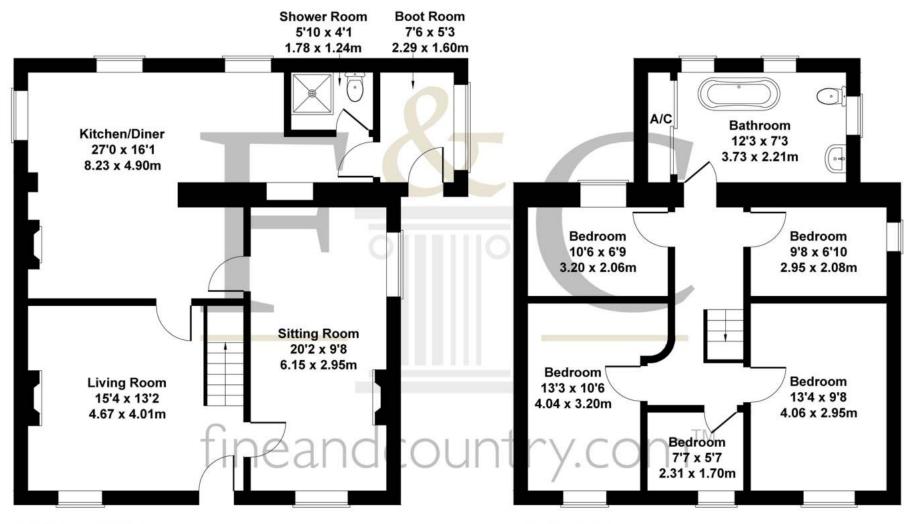

### Glyncoch, Tanglwst, Newcastle Emlyn, SA38 9NJ

Approximate Gross Internal Area 1450 sq ft - 135 sq m

GROUND FLOOR

**FIRST FLOOR** 

#### SKETCH PLAN FOR ILLUSTRATIVE PURPOSES ONLY

All measurements walls, doors, windows, fittings and appliances, their sizes and locations, are approximate only. They cannot be regarded as being a representation by the seller, nor their agent.

Produced by Potterplans Ltd. 2024

Fine & Country West Wales
The Gallery, Station Approach, Station Building, Aberystwyth, SY23 1LH
Tel: 01974 299 055| westwales@fineandcountry.com