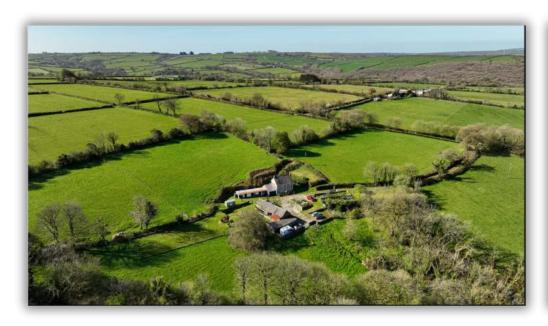

Additionally, the property features a range of practical outbuildings, stabling facilities suitable for equestrian use, and over seven acres of picturesque grounds. The farmhouse is set on a gentle hill, offering breathtaking countryside views from both the property and its gardens.