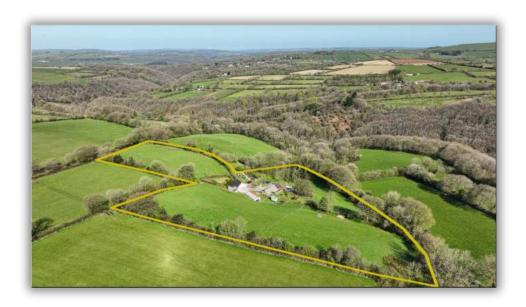

Additionally, the property features a range of practical outbuildings, stabling facilities suitable for equestrian use, and over seven acres of picturesque grounds. The farmhouse is set on a gentle hill, offering breathtaking countryside views from both the property and its gardens.