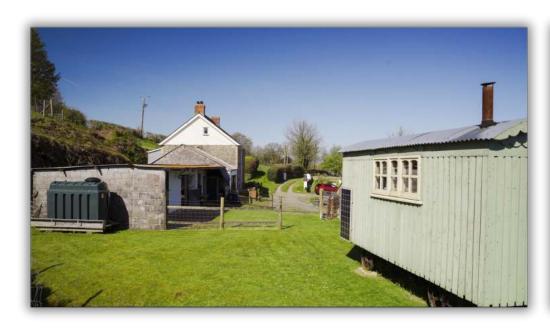

Additionally, the property features a range of practical outbuildings, stabling facilities suitable for equestrian use, and over seven acres of picturesque grounds. The farmhouse is set on a gentle hill, offering breathtaking countryside views from both the property and its gardens.