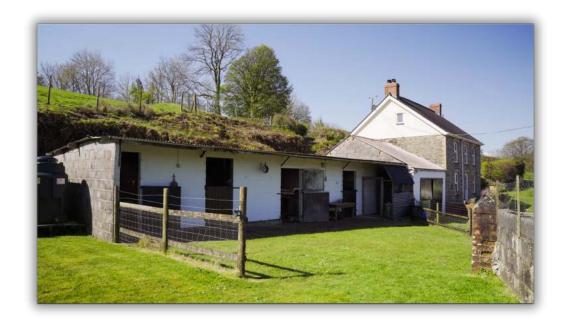

Additionally, the property features a range of practical outbuildings, stabling facilities suitable for equestrian use, and over seven acres of picturesque grounds. The farmhouse is set on a gentle hill, offering breathtaking countryside views from both the property and its gardens.