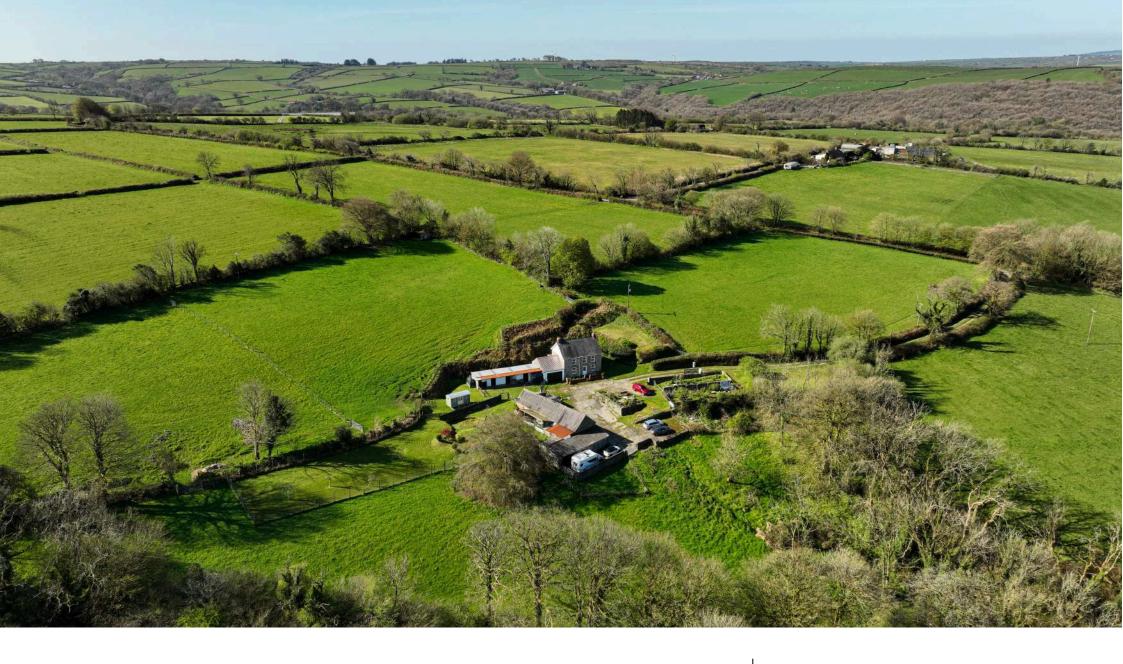

### **GLYNCOCH**

Fine Country West Wales are pleased to bring the delightful smallholding of Glyncoch onto the market. This five bedroom detached farmhouse offers a wonderful smallholding / lifestyle opportunity situated in a West Wales rural location. Offering attractive accommodation including UPVC double glazed windows throughout, a refitted kitchen / breakfast room and refitted bathroom.

This property also has a range of very useful outbuildings and additionally, stabling with a nod towards equestrian uses. The attractive grounds of over seven acres surround the property. The property is set into a small hill, thus offering fantastic countryside views from the property and gardens.

There is well water and a filtration system as well as oil central heating and septic tank drainage.

Viewing highly recommended to appreciate the property and location on offer.

Video Link: <a href="https://youtu.be/At8c\_EgqZOA">https://youtu.be/At8c\_EgqZOA</a>