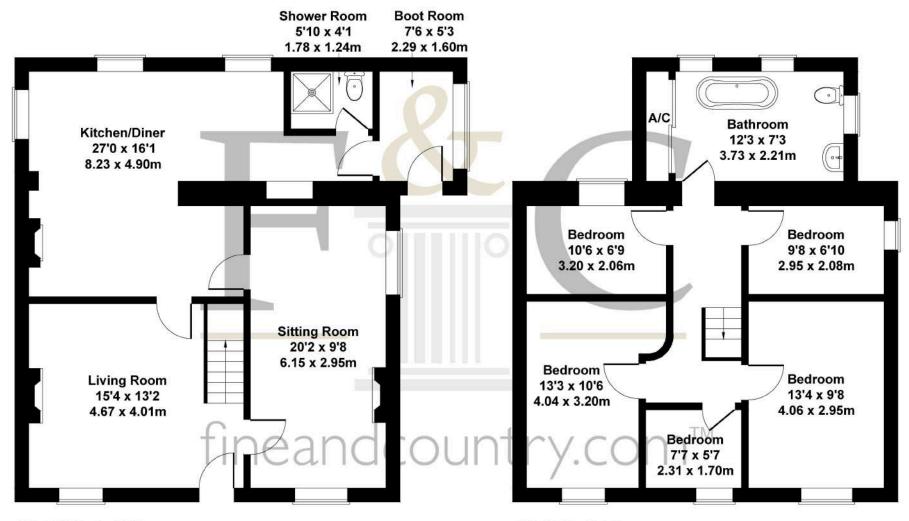

## Glyncoch, Tanglwst, Newcastle Emlyn, SA38 9NJ

Approximate Gross Internal Area 1450 sq ft - 135 sq m

GROUND FLOOR

### **FIRST FLOOR**

#### SKETCH PLAN FOR ILLUSTRATIVE PURPOSES ONLY

All measurements walls, doors, windows, fittings and appliances, their sizes and locations, are approximate only. They cannot be regarded as being a representation by the seller, nor their agent.

Produced by Potterplans Ltd. 2024

Fine & Country West Wales
The Gallery, Station Approach, Station Building, Aberystwyth, SY23 1LH
Tel: 01974 299 055| nigel.salmon@fineandcountry.com