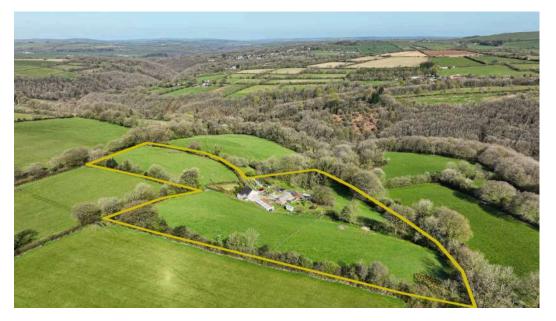

This property also has a range of very useful outbuildings and additionally, stabling with a nod towards equestrian uses. The attractive grounds of over seven acres surround the property. The property is set into a small hill, thus offering fantastic countryside views from the property and gardens.