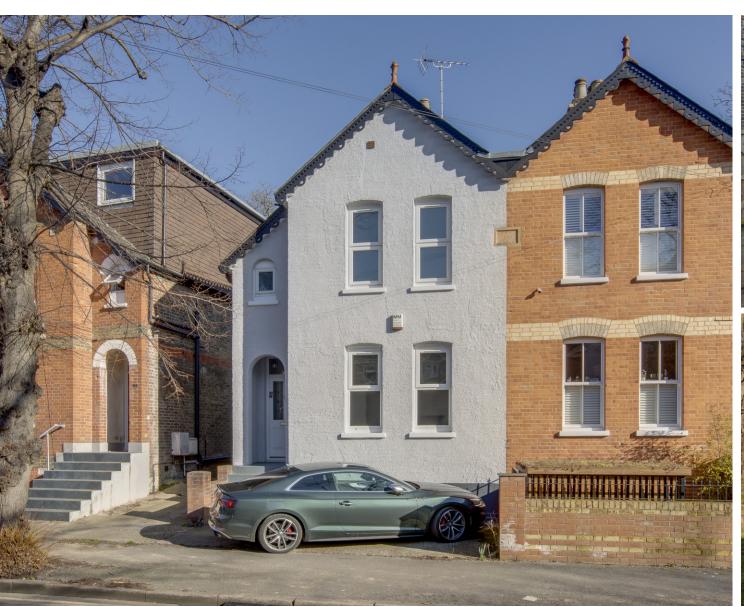

# **Full Description**

A period style three bedroom semi-detached house which has recently been redecorated. The property backs onto a local park and is situated within a short walk from Maidenhead town centre and mainline train station (Elizabeth line). This fine property is offered with no chain above.

### The Property:

Entrance hall, downstairs cloakroom, two reception rooms, kitchen, 3 bedrooms, bathroom, parking and an enclosed rear garden. Many character features through the home.