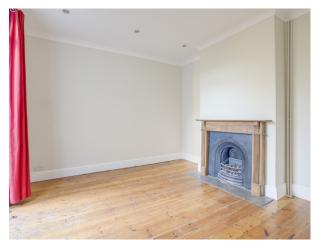

# **Property Features**

- CHARACTER SEMI DETACHED
- CLOSE TOWN & STATION
- UPDATED DECOR
- ORIGINAL FIREPLACES, TALL CEILINGS

- TWO RECS & 3 BEDROOMS
- ENCLOSED REAR GARDEN
- BACKS ONTO LOCAL PARK
- NO ONWARD CHAIN

# **Full Description**

A period style three bedroom semi-detached house which has recently been redecorated. The property backs onto a local park and is situated within a short walk from Maidenhead town centre and mainline train station (Elizabeth line). This fine property is offered with no chain above.

### The Property:

Entrance hall, downstairs cloakroom, two reception rooms, kitchen, 3 bedrooms, bathroom, parking and an enclosed rear garden. Many character features through the home.