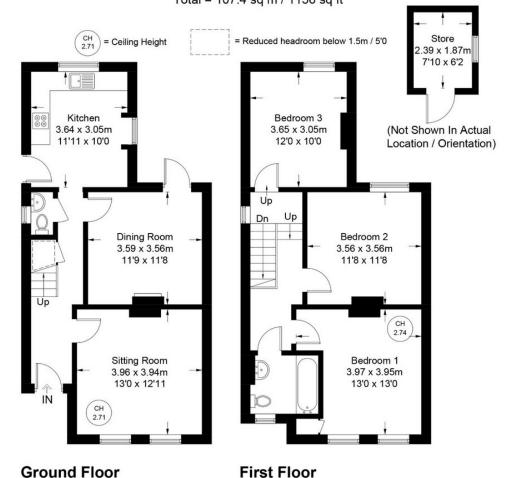

## **Grenfell Road**

Approximate Gross Internal Area Ground Floor = 51.1 sq m / 550 sq ft First Floor = 51.9 sg m / 559 sg ftStore = 4.4 sg m / 47 sg ftTotal = 107.4 sq m / 1156 sq ft

**Ground Floor** 

Floor Plan produced for Kingshills by Media Arcade ©.

Illustration for identification purposes only. Window and door openings are approximate. Whilst every attempt is made to assure accuracy in the preparation of this plan, please check all dimensions, shapes and compass bearings before making any decisions reliant upon them.